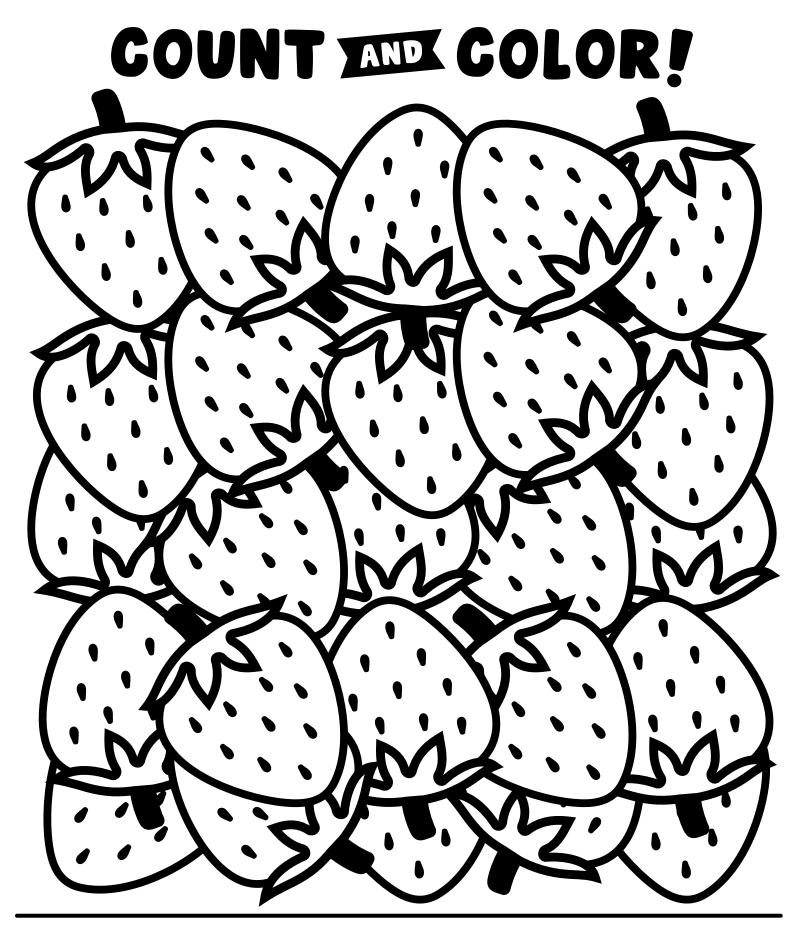

@PLBFUN

Instructions: Cross off each square when you see the sign. Choose to play to see who gets the first line, or the full card!

2

@PLBFUN

P

0

Instructions: Count the strawberries! Can you find all **25**? Color them using shades of Red and Green... or whatever your imagination leads you! Visit our site for more FREE printable activities! PLBFUN.com Follow us on social media and share photos of your work!