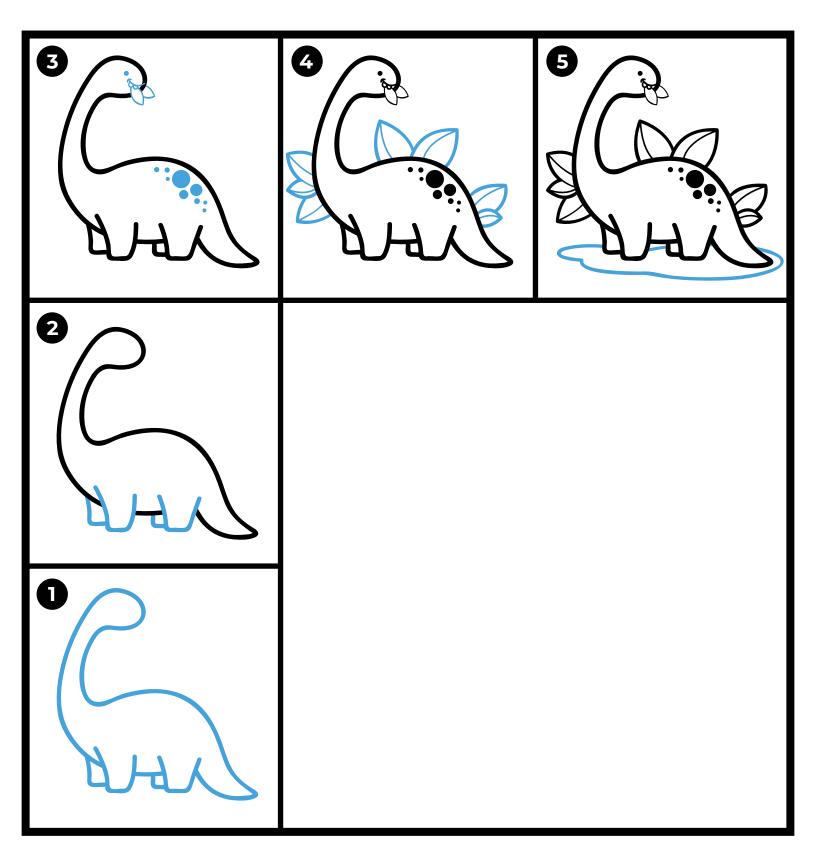

### HOW TO DRAW A DINOSAUR

Visit our site for more **FREE** printable activities! **PLBFUN.com** Follow us on social media and share photos of your work!

 $(\bigcirc)$  (p)

@PLBFUN