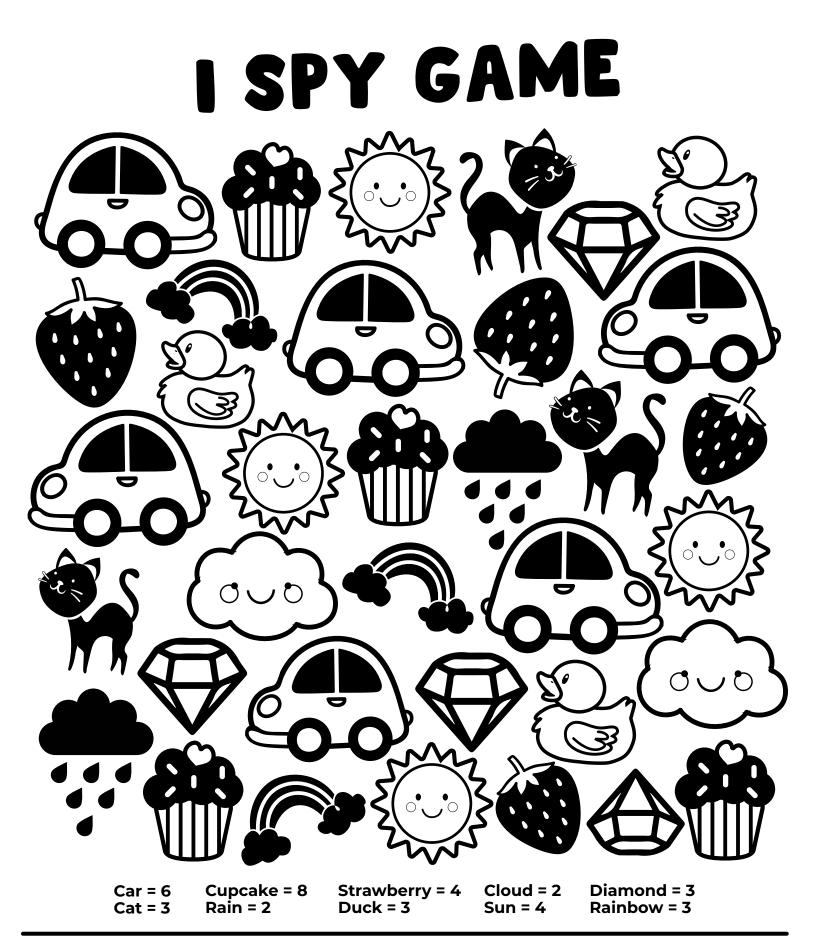

n social media and share photos of your work!

@PLBFUN

 $\bigcirc p$ 

### MATCHING GAME



രൂറ

@PLBFUN







Instructions: Count the number of candy sprinkles on each cupcake and color in the right answer! Visit our site for more **FREE** printable activities! **PLBFUN.com** Follow us on social media and share photos of your work!

@PLBFUN











Instructions: Cross off each square when you see the sign. Choose to play to see who gets the first line, or the full card!

2

@PLBFUN

P

0





Instructions: Count the strawberries! Can you find all **25**? Color them using shades of Red and Green... or whatever your imagination leads you! Visit our site for more FREE printable activities! PLBFUN.com Follow us on social media and share photos of your work!





(c) **( ( )** 

@PLBFUN









| Μ | L | Α            | V | Ε                | Ν | D             | Ε | R                 | Τ | Μ | Β |
|---|---|--------------|---|------------------|---|---------------|---|-------------------|---|---|---|
| Α | Ο | Μ            | Ο | U                | С | Ο             | U | S                 | I |   | L |
| R | R | Α            | S | L                | S | Т             | Ε | R                 | L | Ν | Α |
| 0 | Α | G            | Н | Β                | Ε |               | G | Ε                 | Α | Т | С |
| Ο | Ν | Ε            | U | Ε                | Α | Y             | D | Α                 | Т | G | Κ |
| Ν | G | Ν            | Ρ | Ε                | R | Ε             | D | С                 | S | R | G |
| Ν | Ε | Т            | Н | G                | 0 | L