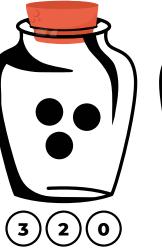

### MATCHING GAME

രൂറ

@PLBFUN

Instructions: Count the number of candy sprinkles on each cupcake and color in the right answer! Visit our site for more **FREE** printable activities! **PLBFUN.com** Follow us on social media and share photos of your work!