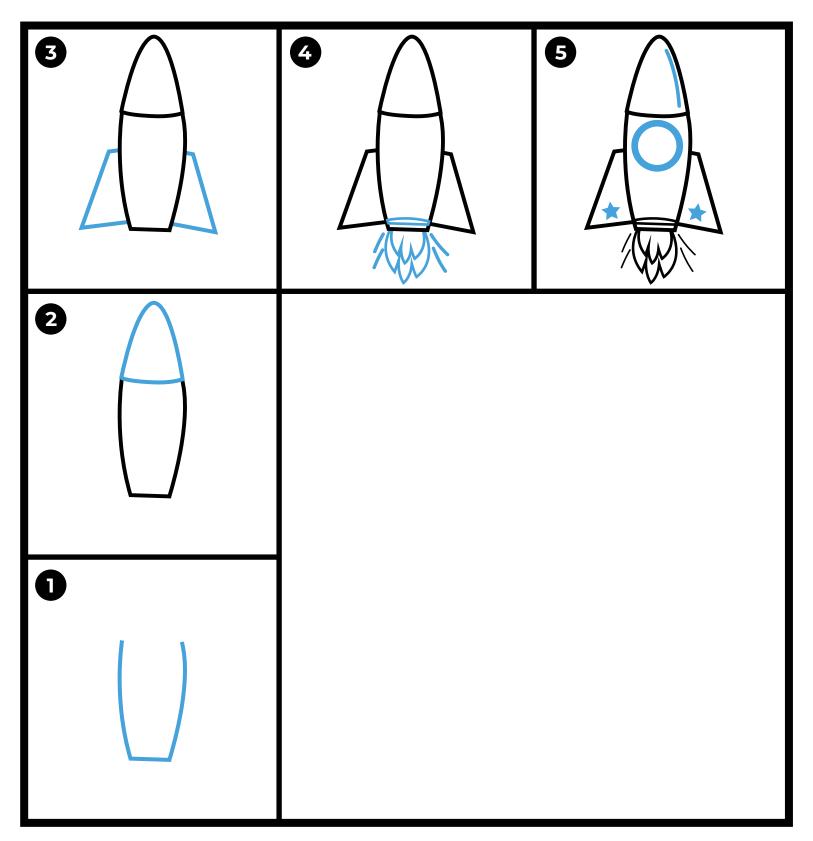

### HOW TO DRAW A ROCKET SHIP

Visit our site for more **FREE** printable activities! **PLBFUN.com** Follow us on social media and share photos of your work!

•

 $\odot$  p

@PLBFUN