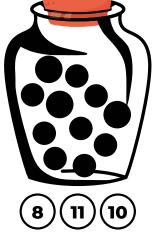

### MATCHING GAME

രൂറ

@PLBFUN

Instructions: Count the number of candy sprinkles on each cupcake and color in the right answer! Visit our site for more **FREE** printable activities! **PLBFUN.com** Follow us on social media and share photos of your work!