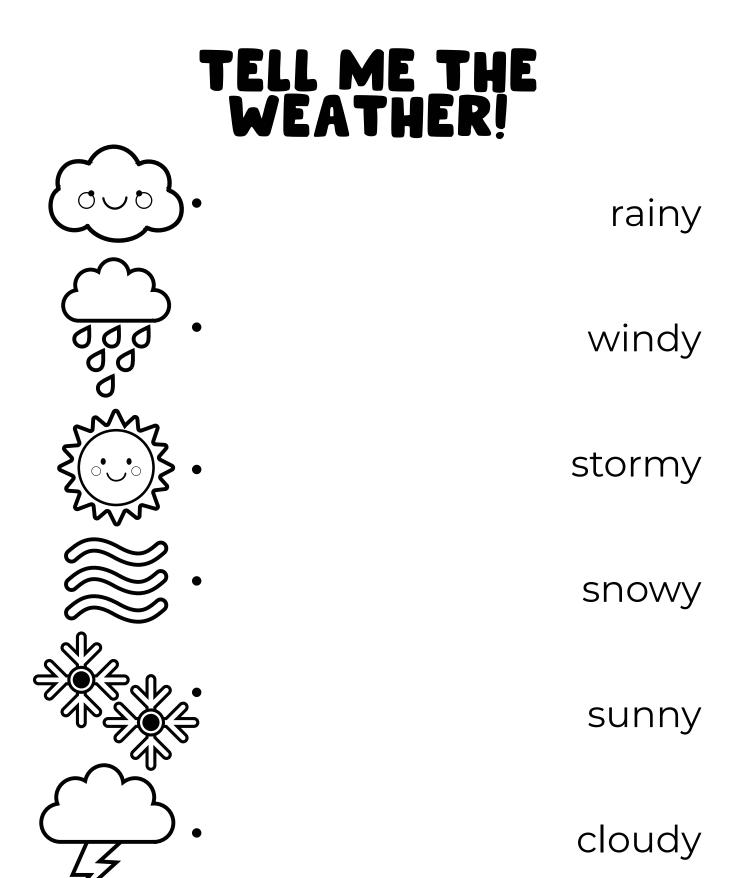

Instructions:

Have your child cut along each dotted line to practice their cutting skills and use their fine motor skills!



Visit our site for more FREE printable activities! PLBFUN.com Follow us on social media and share photos of your work!



### WHAT TIME IS IT?



4:30

12:45

77:77

5:15

3:20

9:00

Visit our site for more **FREE** printable activities! **PLBFUN.com** Follow us on social media and share photos of your work!



### COLOR BY NUMBER



1 - Yellow 2 - Orange 3 - Blue/ Light Blue 4 - Your Choice

5 - Your Choice 6 - Your Choice







Visit our site for more FREE printable activities! PLBFUN.com



















**1**4

6

9







Visit our site for more FREE printable activities! PLBFUN.com Follow us on social media and share photos of your work!





















•

ା 🎝 🖓

@PLBFUN









# **GRID** DRAWINGS





Visit our site for more FREE printable activities! PLBFUN.com Follow us on social media and share photos of your work! 



# **GRID** DRAWINGS





Visit our site for more FREE printable activities! PLBFUN.com Follow us on social media and share photos of your work! 











D) y

@PLBFUN

 $\bigcirc p$ 



------

LOVE.





@PLBFUN

 $\bigcirc \mathcal{P} \triangleright$ 



### **RAINBOW DOODLES**







### FILL INTHE BLANKS

### Twinkle, twinkle, little\_

### How I wonder what you are.

### above the \_\_\_\_\_ so high.

### Like a \_\_\_\_\_ in the \_\_\_\_\_.





/isit our site for more **FREE** printable activities! **PLBFUN.com** Follow us on social media and share photos of your work!





### CATEGORIES

| CATEGORIES