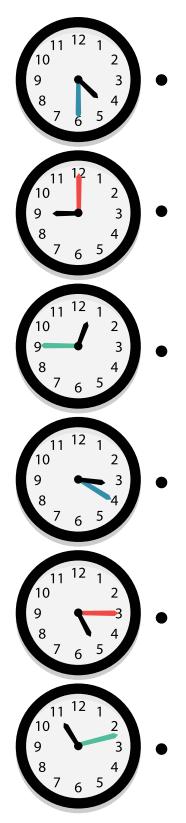

### WHAT TIME IS IT?

4:30

12:45

77:77

5:15

3:20

9:00

Visit our site for more **FREE** printable activities! **PLBFUN.com** Follow us on social media and share photos of your work!