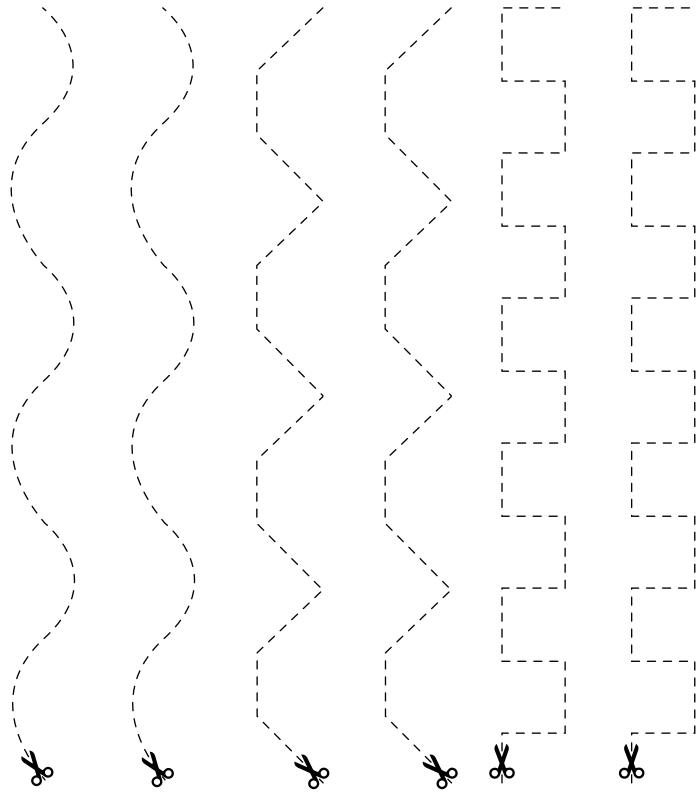

## Cutting Skills PRACTICE

#### Instructions:

Have your child cut along each dotted line to practice their cutting skills and use their fine motor skills!

Visit our site for more FREE printable activities! PLBFUN.com Follow us on social media and share photos of your work!