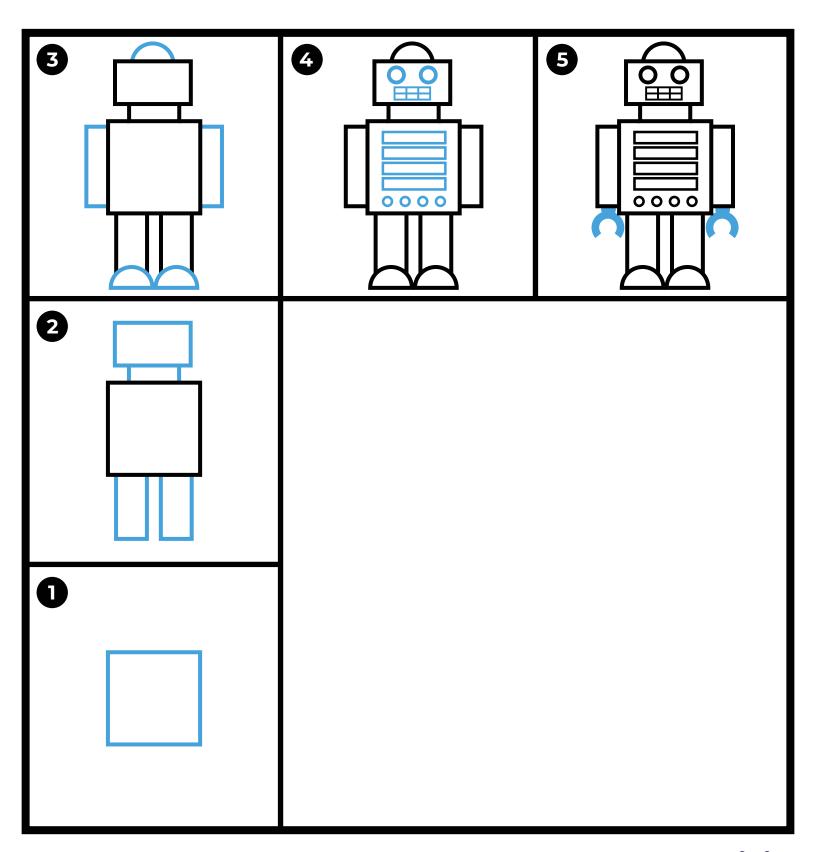

## HOW TO DRAW A ROBOT

Instructions: Follow the steps to learn how to draw a robot, then color it in.

Visit our site for more **FREE** printable activities! **PLBFUN.com** Follow us on social media and share photos of your work!