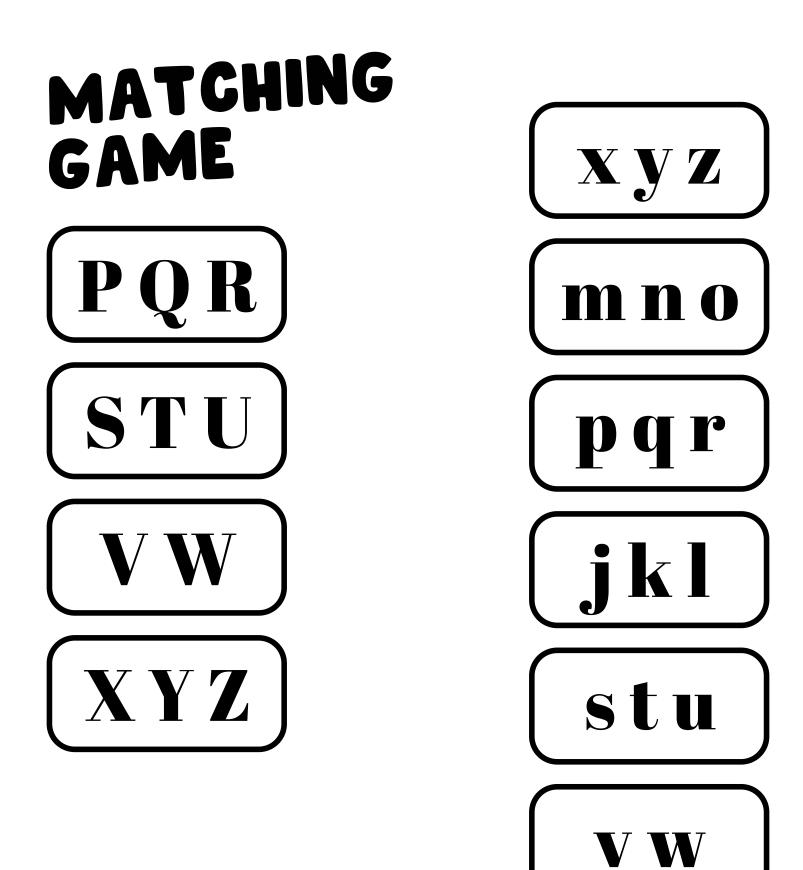

### MATCHING GAME

രൂറ

@PLBFUN

Instructions: Count the number of candy sprinkles on each cupcake and color in the right answer! Visit our site for more **FREE** printable activities! **PLBFUN.com** Follow us on social media and share photos of your work!