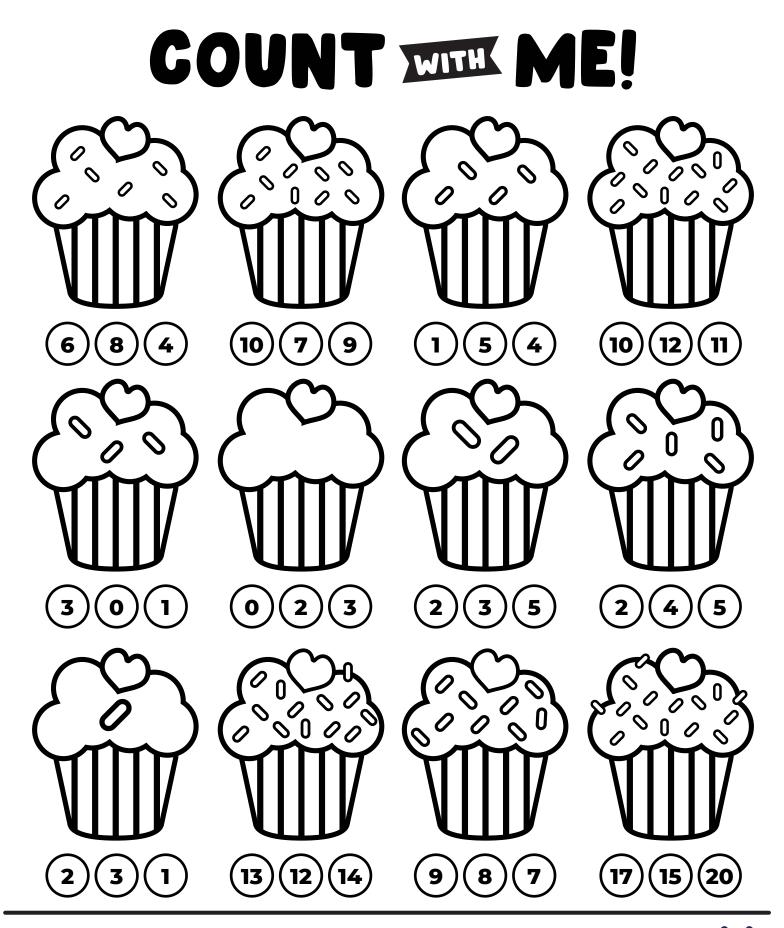

### MATCHING GAME

രൂറ

@PLBFUN

Instructions: Count the number of candy sprinkles on each cupcake and color in the right answer! Visit our site for more **FREE** printable activities! **PLBFUN.com** Follow us on social media and share photos of your work!