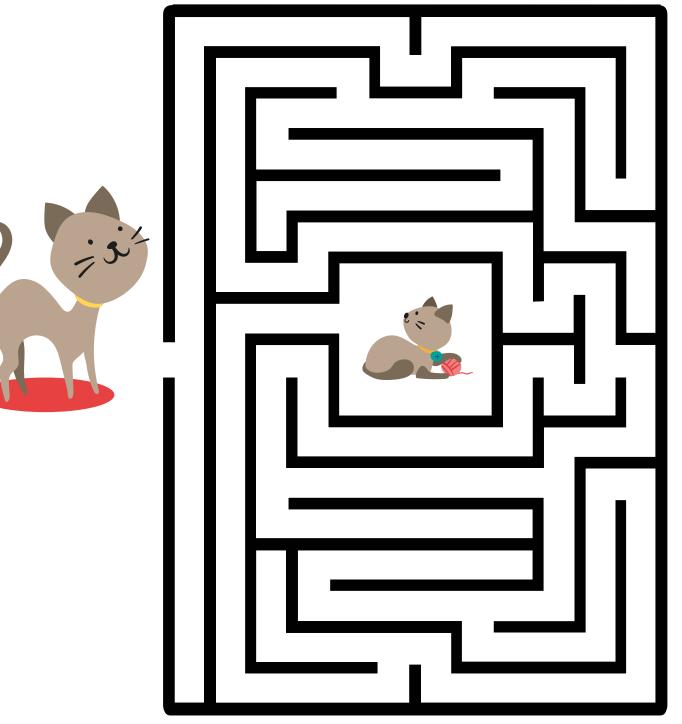

## THE GAT MAZE!

#### **FINISH**

f

Instructions: Find the three different paths out of the maze. For a timed challenge, time yourself doing each to find the "winner"!

f

 $(\mathbf{F}) [\mathbf{Y}]$ 

@PLBFUN

 $\bigcirc p$ 

 $\mathbf{F}$ 