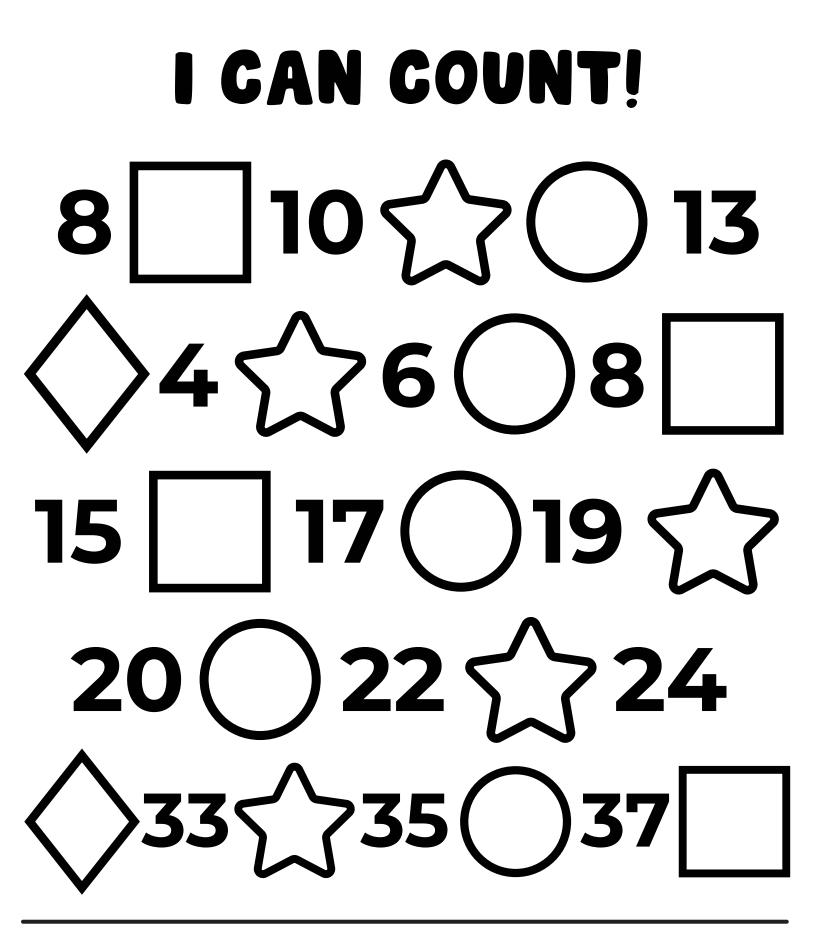

## COUNT N' MATCH two 5 one 3 Six 2 one five 6

Visit our site for more **FREE** printable activities! **PLBFUN.com** Follow us on social media and share photos of your work!

(O) **( P**)

@PLBFUN

ା ମ ହ

@PLBFUN