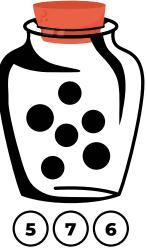

### MATCHING GAME

രൂറ

@PLBFUN

Instructions: Count the number of candy sprinkles on each cupcake and color in the right answer! Visit our site for more **FREE** printable activities! **PLBFUN.com** Follow us on social media and share photos of your work!