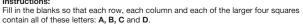

### MATCHING GAME

രൂറ

@PLBFUN

Instructions: Count the number of candy sprinkles on each cupcake and color in the right answer! Visit our site for more **FREE** printable activities! **PLBFUN.com** Follow us on social media and share photos of your work!