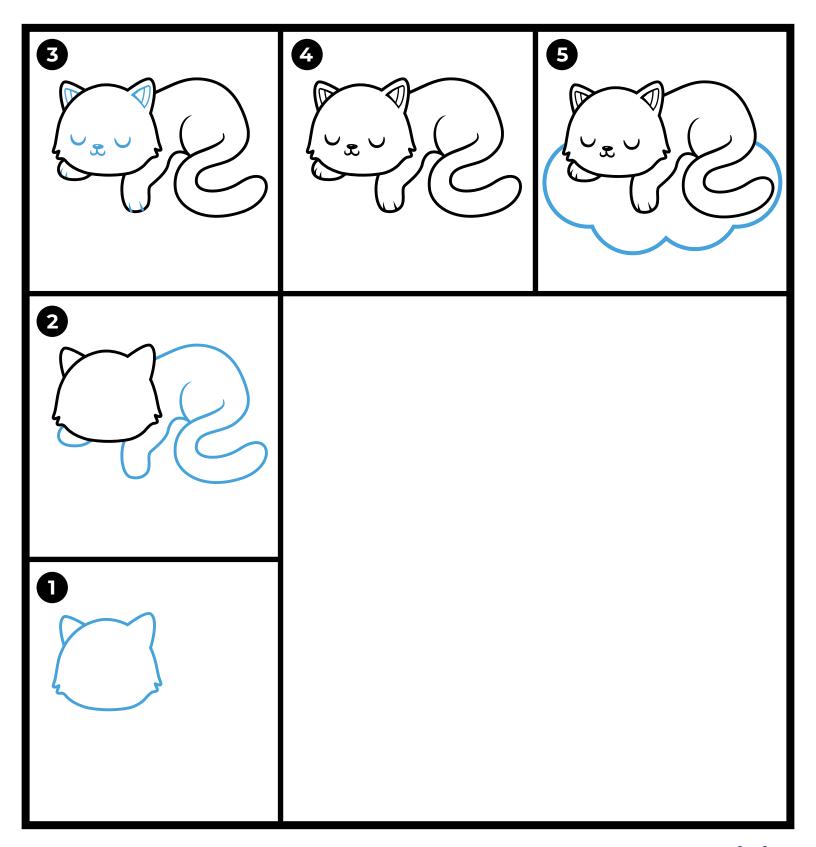

## HOW TO DRAW A CAT

Visit our site for more **FREE** printable activities! **PLBFUN.com** Follow us on social media and share photos of your work!

 $(\bigcirc)(p)$ 

@PLBFUN