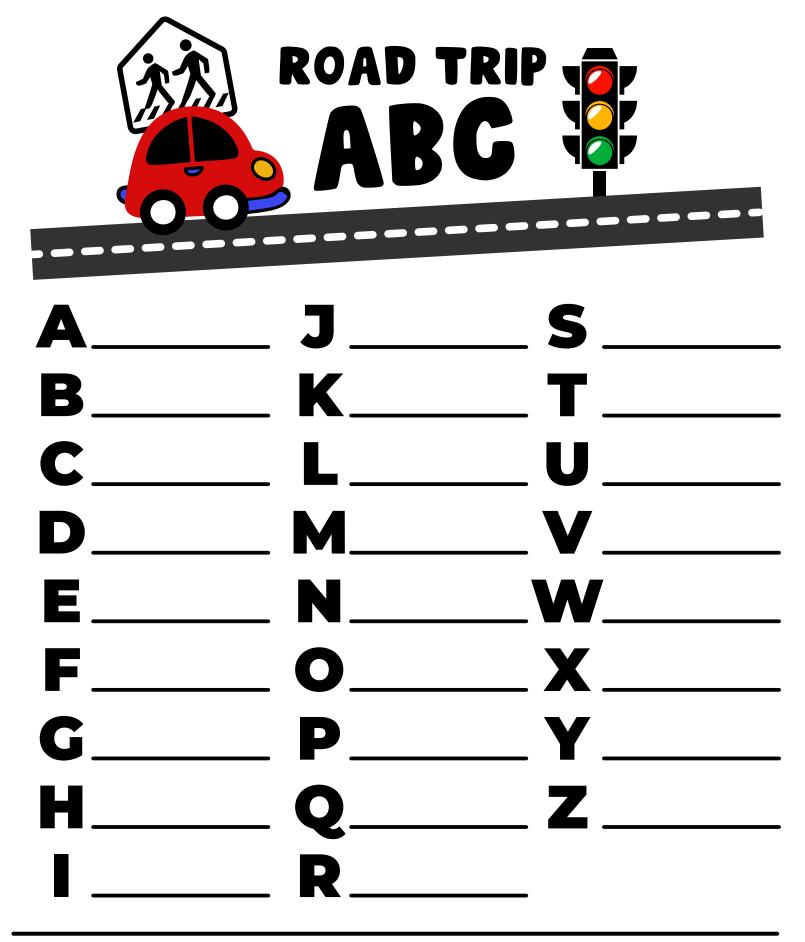

ebrate             |   |   |   |
| Winter Season<br>Food & Drink   |   |   |   |
| Animated/ Kiddie<br>Movie Title |   |   |   |
| Pizza Topping                   |   |   |   |
| Hobby                           |   |   |   |
| Color                           |   |   |   |
| Animal                          |   |   |   |
| Occupation                      |   |   |   |



Visit our site for more **FREE** printable activities! **PLBFUN.com** Follow us on social media and share photos of your work!

@PLBFUN

 $\bigcirc p$ 

### MATCHING GAME



രൂറ

@PLBFUN







Instructions: Count the number of candy sprinkles on each cupcake and color in the right answer! Visit our site for more **FREE** printable activities! **PLBFUN.com** Follow us on social media and share photos of your work!

@PLBFUN











Instructions: Cross off each square when you see the sign. Choose to play to see who gets the first line, or the full card!

2

@PLBFUN

P

0





Instructions: Count the strawberries! Can you find all **25**? Color them using shades of Red and Green... or whatever your imagination leads you! Visit our site for more FREE printable activities! PLBFUN.com Follow us on social media and share photos of your work!





(c) **( ( )** 

@PLBFUN









| Μ | L | Α            | V | Ε                | Ν | D             | Ε | R                 | Τ | Μ | Β |
|---|---|--------------|---|------------------|---|---------------|---|-------------------|---|---|---|
| Α | Ο | Μ            | Ο | U                | С | Ο             | U | S                 | I |   | L |
| R | R | Α            | S