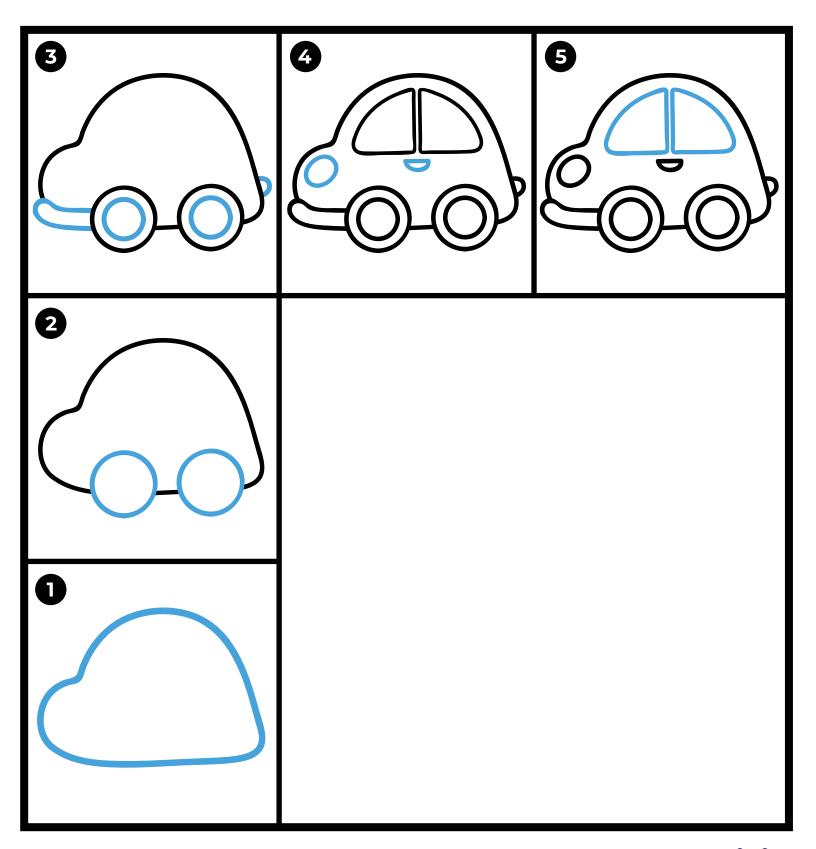

le activities! PLBFUN.com Follow us on social media and share photos of your work!

@PLBFUN

f @ P 🕨



( )















## KEEP GALM





## HOW TO DRAW A ROBOT



Instructions: Follow the steps to learn how to draw a robot, then color it in.

Visit our site for more **FREE** printable activities! **PLBFUN.com** Follow us on social media and share photos of your work!

@PLBFUN

 $\bigcirc (p)$ 

f



## HOW TO DRAW A CAT



Visit our site for more **FREE** printable activities! **PLBFUN.com** Follow us on social media and share photos of your work!

 $(\bigcirc)(p)$ 

@PLBFUN



### HOW TO DRAW A DINOSAUR



Visit our site for more **FREE** printable activities! **PLBFUN.com** Follow us on social media and share photos of your work!

 $(\bigcirc)$  (p)

@PLBFUN



## HOW TO DRAW A CAR







### HOW TO DRAW A ROCKET SHIP



Visit our site for more **FREE** printable activities! **PLBFUN.com** Follow us on social media and share photos of your work!

•

 $\odot$  p

@PLBFUN



### PRACTICE PENCIL CONTROL!







### SHAPES PATTERN RECOGNITION



Visit our site for more **FREE** printable activities! **PLBFUN.com** Follow us on social media and share photos of your work!

ା 🎝

@PLBFUN









#### A PUNNY WORD S RCH EA



1. Why didn't the lamp sink? Answer: Because it was too LIGHT! 2. How do bees get to school? Answer: On a school BUZZ! 3. Why do bananas use sunscreen? Answer: Because they PEEL! 4. What do you give a lemon that has been hurt? Answer: A **LEMON-AID!** 5. Which animal makes the best pet? Answer: A Cat... Because it is **PURR-FECT!** 

6. Why are fish so s