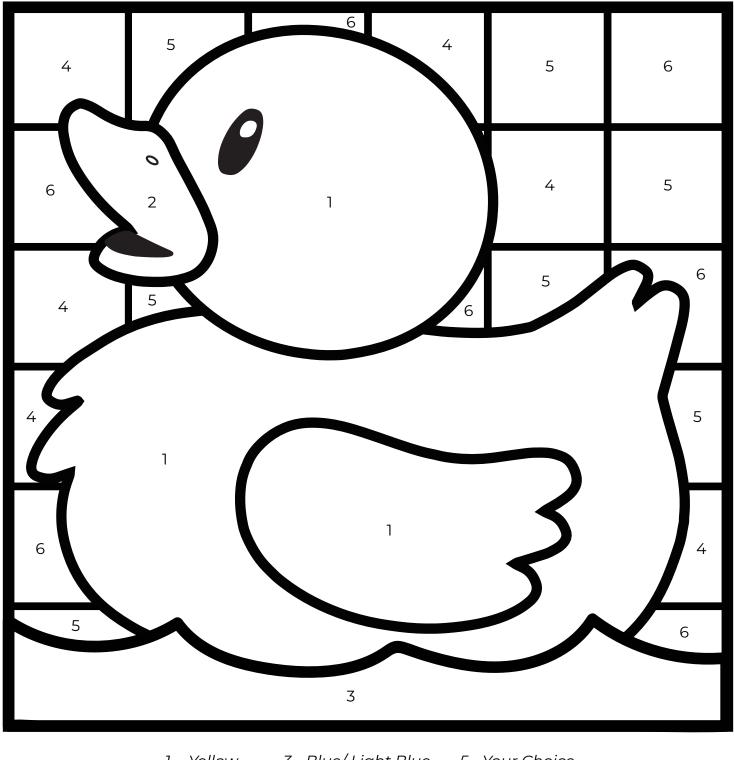

### COLOR BY NUMBER

1 - Yellow 2 - Orange 3 - Blue/ Light Blue 4 - Your Choice

5 - Your Choice 6 - Your Choice

Visit our site for more FREE printable activities! PLBFUN.com

**1**4

6

9

Visit our site for more FREE printable activities! PLBFUN.com Follow us on social media and share photos of your work!