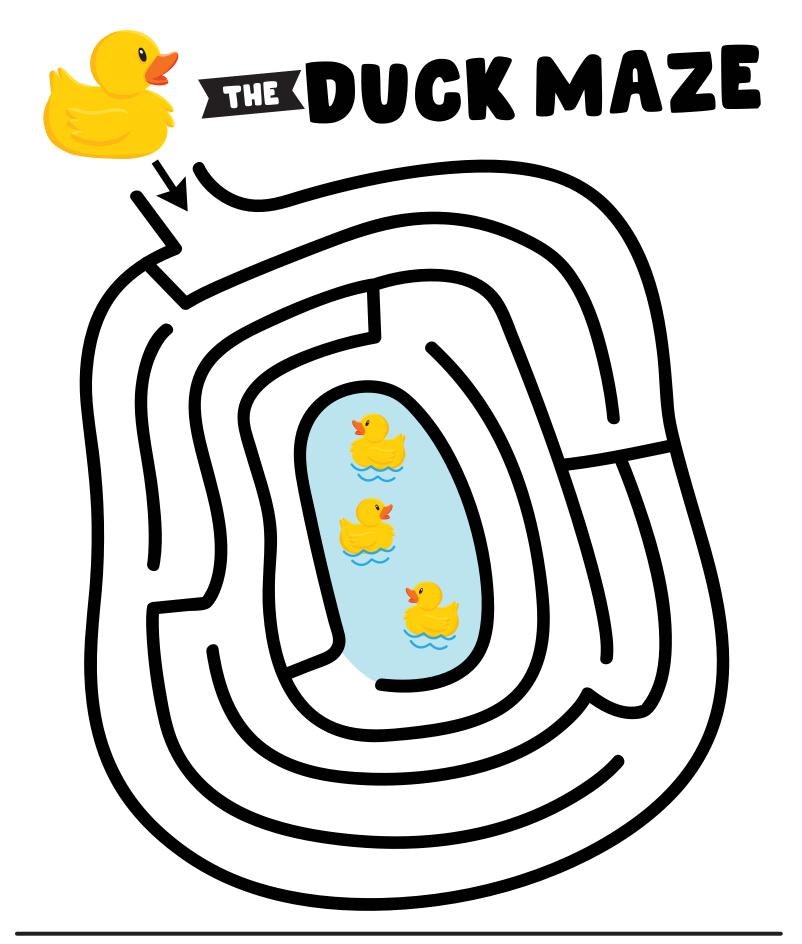

#### **FINISH**

f

Instructions: Find the three different paths out of the maze. For a timed challenge, time yourself doing each to find the "winner"!

f

 $(\mathbf{F}) [\mathbf{Y}]$ 

@PLBFUN

 $\bigcirc p$ 

 $\mathbf{F}$ 