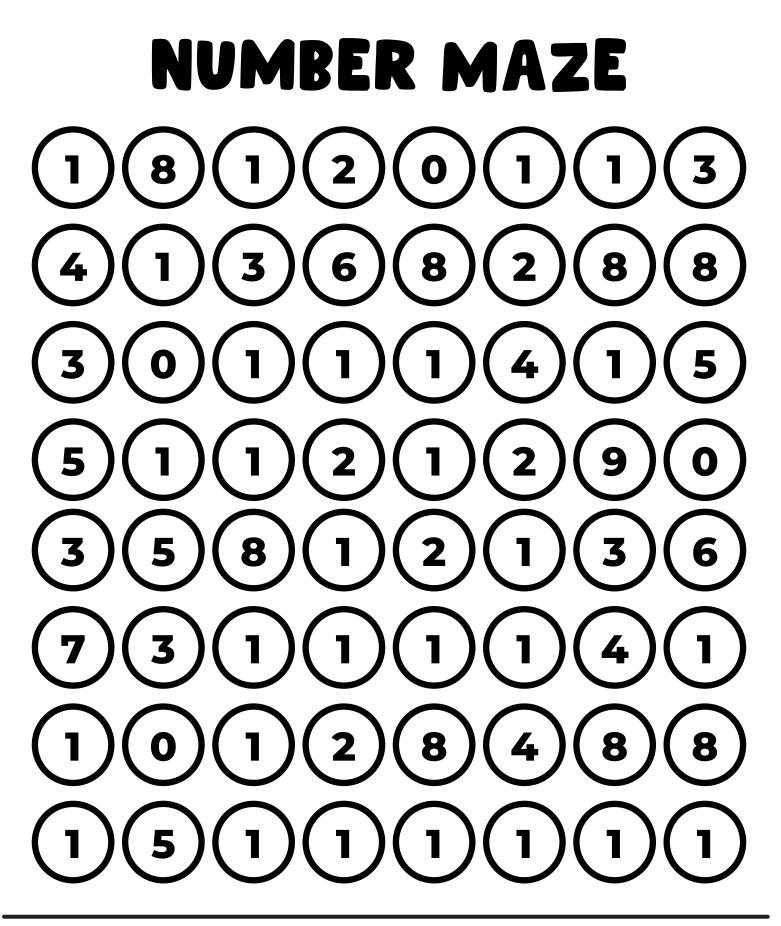

#### Instructions:

Put your pencil on number 1. Now, trace your way all the way to number 60, joining the boxes that are side-by-side to reach it!