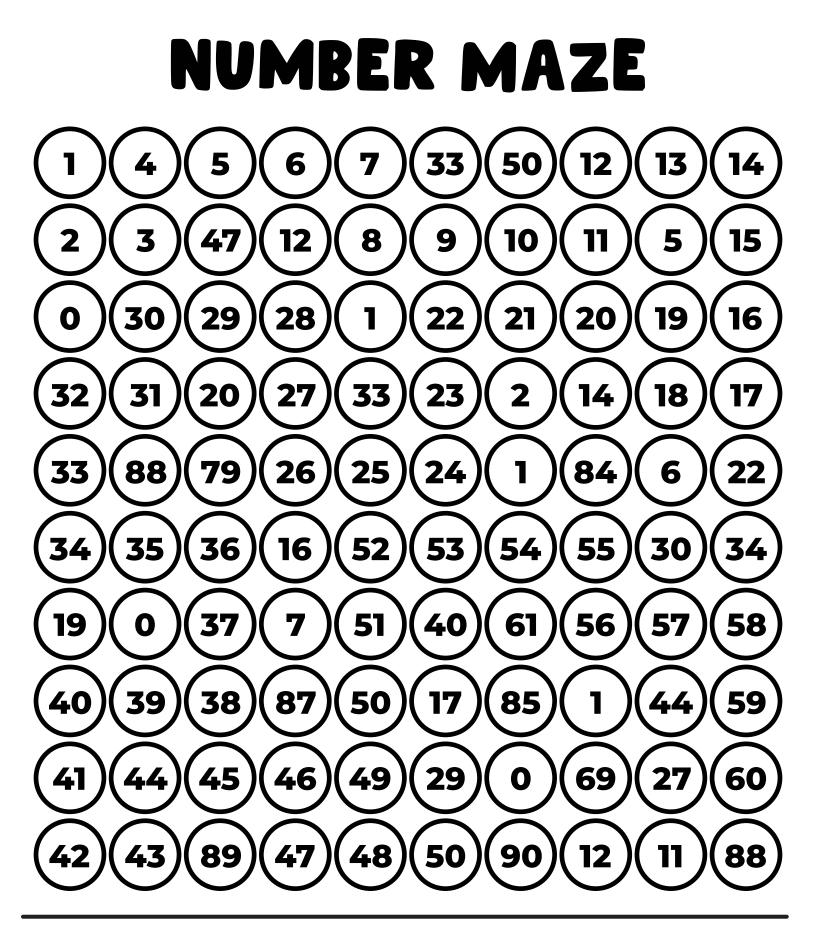

#### Instructions:

Put your pencil on number 1. Now, trace your way all the way to number 60, joining the boxes that are side-by-side to reach it!