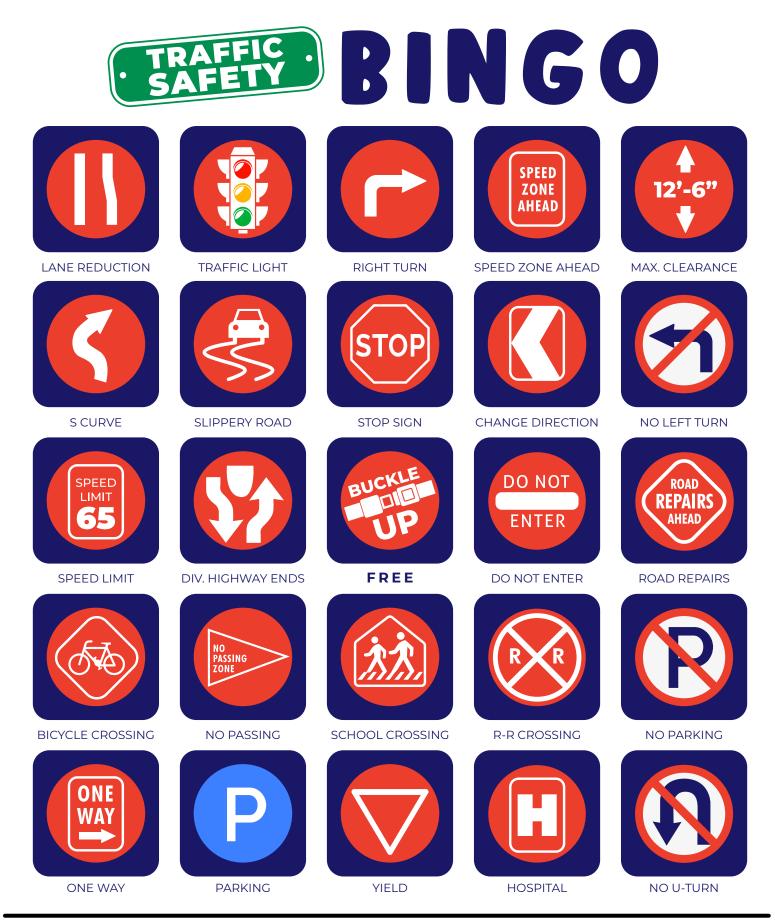

|   |   |   |
| Winter Season<br>Food & Drink   |   |   |   |
| Animated/ Kiddie<br>Movie Title |   |   |   |
| Pizza Topping                   |   |   |   |
| Hobby                           |   |   |   |
| Color                           |   |   |   |
| Animal                          |   |   |   |
| Occupation                      |   |   |   |



Visit our site for more **FREE** printable activities! **PLBFUN.com** Follow us on social media and share photos of your work!

@PLBFUN

 $\bigcirc p$ 

### MATCHING GAME



രൂറ

@PLBFUN







Instructions: Count the number of candy sprinkles on each cupcake and color in the right answer! Visit our site for more **FREE** printable activities! **PLBFUN.com** Follow us on social media and share photos of your work!

@PLBFUN











Instructions: Cross off each square when you see the sign. Choose to play to see who gets the first line, or the full card!

2

@PLBFUN

P

0





Instructions: Count the strawberries! Can you find all **25**? Color them using shades of Red and Green... or whatever your imagination leads you! Visit our site for more FREE printable activities! PLBFUN.com Follow us on social media and share photos of your work!





(c) **( ( )** 

@PLBFUN









| Μ | L | Α            | V | Ε                | Ν | D             | Ε | R                 | Τ | Μ | Β |
|---|---|--------------|---|------------------|---|---------------|---|-------------------|---|---|---|
| Α | Ο | Μ            | Ο | U                | С | Ο             | U | S                 | I |   | L |
| R | R | Α            | S | L