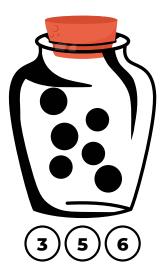

### MATCHING GAME

രൂറ

@PLBFUN

Instructions: Count the number of candy sprinkles on each cupcake and color in the right answer! Visit our site for more **FREE** printable activities! **PLBFUN.com** Follow us on social media and share photos of your work!