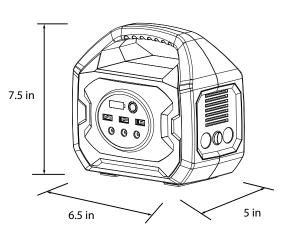

### **Dimensions:**

### **Power Station Specifications:**

| Visual Character         | istics                                                                         |
|--------------------------|--------------------------------------------------------------------------------|
| Product Color            | Black + Yellow                                                                 |
| LED Lighting             | 1W*2                                                                           |
| Physical Charact         | eristics                                                                       |
| Weight                   | 4.41 Lbs                                                                       |
| Dimensions LxWx          | H 7.5 x 5 x 6.7 in                                                             |
| Battery Type             | Lithium-ion Battery<br>(1000 Cycles @ 70%)                                     |
| <b>Electrical Charac</b> | teristics                                                                      |
| AC Voltage               | 110V 60Hz                                                                      |
| Output Waveform          | Pure-Sine Wave                                                                 |
| Output & Peak Pov        | ver 200W - 400W                                                                |
| Battery Capacity         | 193Wh 10.8V 17.85Ah                                                            |
| Charging Time            | 5-6 Hours (Wall)                                                               |
| DC Output USB5           | V 1 & 2A QC3.0/DC9-12.6V/8A (Max 15A)                                          |
| Input Voltage            | Wall: AC 15V/4A<br>Solar: DC 18V/4A (Max)                                      |
| BMS Protection           | Short-Circuit, Overload, Low Temp, High<br>Temp, Low-Voltage, and Over-Voltage |
| <b>Operation Condi</b>   | lions                                                                          |
| Utilization Temp.        | -20°C ~ 60°C                                                                   |
| Operation Temp.          | Discharge: -10°C to 65°C<br>Charge: 0°C to 45°C                                |