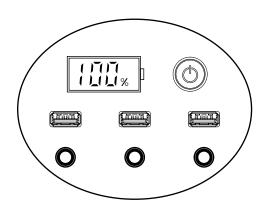

## **Terminal Interface:**

#### Features

- Housing with integrated grip handle
- Automatic protection with on-board PWM Controller
- Very light weight
- 2 LED flash lights
- 2 AC Outputs, 3 USB Outputs, 1 DC Input, and 2 DC Outputs