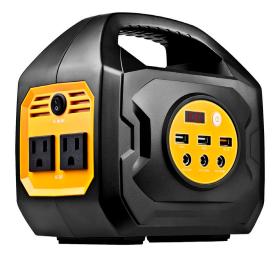

#### Features

- Housing with integrated grip handle
- Automatic protection with on-board PWM Controller
- Very light weight
- 2 LED flash lights
- 2 AC Outputs, 3 USB Outputs, 1 DC Input, and 2 DC Outputs