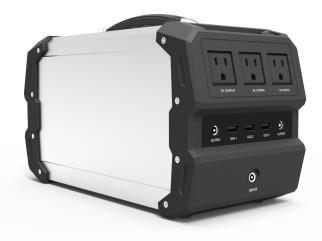

## **Overview**

The Alpha 400 is a medium sized rechargeable power station built with a sturdy housing that is optimized for a variety on-the-go applications. The Alpha 400 generator is also compatible with solar DC panels making it highly versatile in off-grid applications.

### **Features**

Operation Temp.

- Comfort grip handle
- Automatic protection with on-board MPPT Controller
- 444Wh Great battery capacity
- 3 AC Outputs, 3 USB Outputs, 2 DC Outputs,
  1 DC Cigar Output, and 1 DC Input