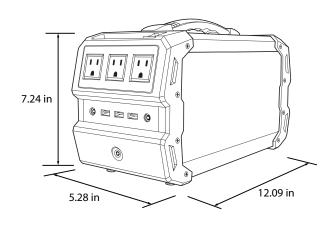

#### **Dimensions:**

# **Power Station Specifications:**

| Visual Characteristic       | cs                                                                |
|-----------------------------|-------------------------------------------------------------------|
| Product Color               | Black + Silver                                                    |
| Casing Composition          | Fe+PC / ABS (UL94-V0)                                             |
| Physical Characteris        | stics                                                             |
| Weight                      | 10.9 Lbs                                                          |
| Dimensions LxWxH            | 12.09 x 5.28 x 7.24 in                                            |
| Battery Type                | Lithium-ion Nickel Manganese Cobalt<br>(+500 Cycles @ 70%)        |
| <b>Electrical Character</b> | istics                                                            |
| AC Voltage                  | 110V60Hz                                                          |
| Output Waveform             | Pure-Sine Wave                                                    |
| Output & Peak Power         | 400W - 800W                                                       |
| Battery Capacity            | 3.7V 120Ah                                                        |
| Charging Time               | 7 Hours (Wall)                                                    |
| DC Output                   | 9~12.6V 15A MAX                                                   |
| Input Voltage               | Wall: AC 15V 6A<br>Solar: DC 13~24V 6.2A (MAX)                    |
| BMS Protection              | Short-Circuit, Overload, Low Temp,<br>High Temp, and Over Voltage |
| <b>Operation Condition</b>  | s                                                                 |
| Utilization Temp.           | 0°C to 40°C                                                       |