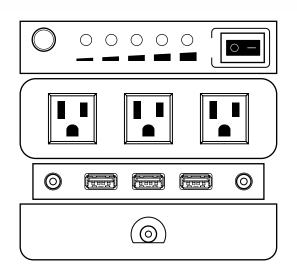

## **Terminal Interface:**

### **Features**

Operation Temp.

- Comfort grip handle
- Automatic protection with on-board MPPT Controller
- 444Wh Great battery capacity
- 3 AC Outputs, 3 USB Outputs, 2 DC Outputs,
  1 DC Cigar Output, and 1 DC Input