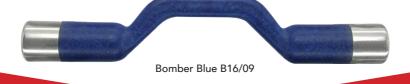

## **BOMBER BLUE**

The Bomber Blue is a unique bit which produces amazing results for the majority of horses. The mouthpiece is ported to give tongue relief. The nylon composite material is light in the mouth and encourages salivation. It is particularly well suited to horses that object to metal mouth pieces.

## SIZING

| 135mm + | The B18/10 Bomber Blue to offer the maximum tongue relief. If in doubt go with the B16/09 to ensure a good fit.                                                                         |
|---------|-----------------------------------------------------------------------------------------------------------------------------------------------------------------------------------------|
| 135mm - | The B16/09 has been designed for the horse with a narrower jaw, this ensures accurate fitting over the bars and eliminates the rocking movement which occurs when the port is too wide. |