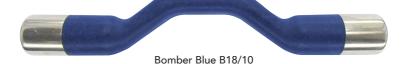

## **BOMBER BLUE**

The Bomber Blue is a unique bit which produces amazing results for the majority of horses. The mouthpiece is ported to give tongue relief. The nylon composite material is light in the mouth and encourages salivation. It is particularly well suited to horses that object to metal mouth pieces.

## SIZING

| 135mm + | The B18/10 Bomber Blue to offer the maximum tongue relief. If in doubt go with the B16/09 to ensure a good fit.                                                                         |
|---------|-----------------------------------------------------------------------------------------------------------------------------------------------------------------------------------------|
| 135mm - | The B16/09 has been designed for the horse with a narrower jaw, this ensures accurate fitting over the bars and eliminates the rocking movement which occurs when the port is too wide. |