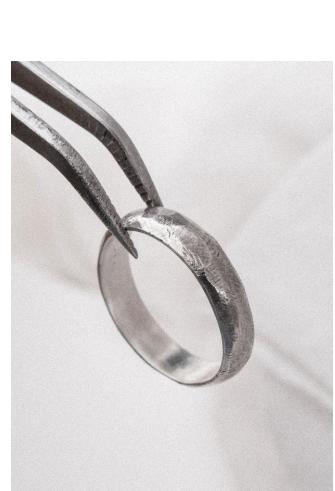

# /Classics

These are rings that we have been making for years and have become CÂPÂ's signature designs.

These rings, although rarely the same due to variations in stone or band appearance, are derived from a particular CÂPÂ piece and can be identical to each other.

These rings are essential CÂPÂPÂ designs that will always be available in our catalog.

/Ramita Mar/Rama Mar/Ramita Mineral/Ramita de Carbono/La Plata & El Mar/Ramita Alsio/Ramita Agua Clara/Ramita Berilo/Ramitas Azul Profundo/Ramitas Mar/Vórtice Mineral/Vórtice Mineral Oscuro/Coral Berilo/Vórtice Berilo/Ramillo/Facetado Marino/Facetado Mineral/Facetado Mar/Mar Blanco/Carbono Incrustado/Arena Rústica/Ramita de Azúcar/Vainita de Carbono en V/La Plata & El Mar/ Citrón/Granate Profundo/Rama/Ramita en V/Cutza/Facetado Plano/Facetado/Arena/Arena Rústica/Arena Negra/Tesela/CÂPÂS/Duna/