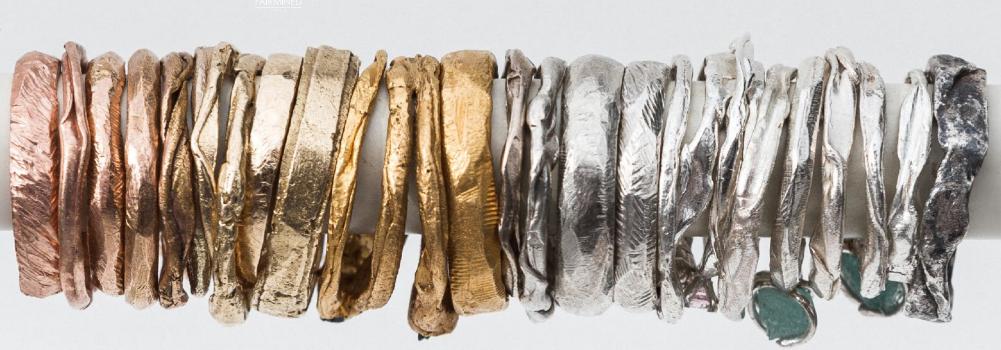

## / Metals /

At CÂPÂ we care about the origin of our materials. The gold and silver we use comes from two sources:

The first is recycled silver and gold from old pieces — Our supplier works as a place where people sell the gold from old jewelry and we buy it to make our rings. The second is Fairmined Gold — Whenever the customer wants, we can elaborate the rings under this label, where we buy the gold from certified mines that have a proper extraction process. We are also very motivated when our customers bring in old pieces to reuse them in the making of the CÂPÂ pieces.

/ IOK Yellow Gold / I4K Yellow Gold / I8K Yellow Gold / I8K Pink Gold / I8K White Gold / Sterling Silver 925 /