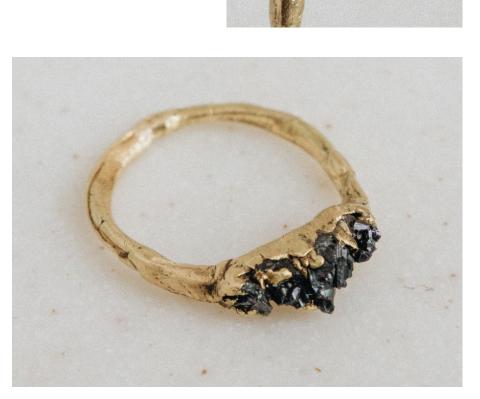

## /One of a kind

They are unique pieces that we develop under specific customer requirements, no two pieces are completely alike.

These pieces are inspired by different elements and keep the design style of the brand.

They may resemble other pieces of the brand and may even be part of a series, but no two pieces are completely identical.

/ Cumbre Negra / Ramita Marrón / Ramita en V / Vaina de Carbono / Hielo / Ramita Salmón / Bali / Ramita Nebulosa / Libertad / Vainita Nebulosa / Nebulosa Mineral / Vaina de Berilo / Cumbre de Carbono / Enramada /