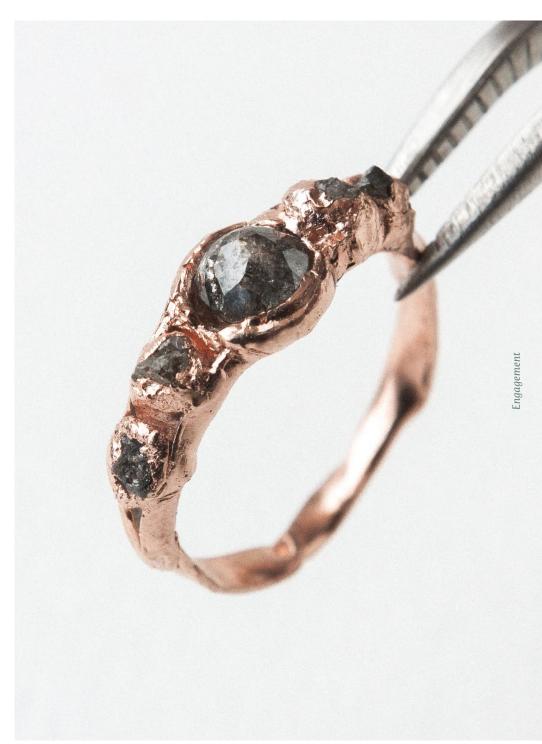

## Engagement

Engagement

/ Ramita Mar / Rama Mar / Ramita Mineral / Ramita de Carbono / La Plata & El Mar / Ramita Alsio / Ramita Agua Clara / Ramita Berilo / Ramitas Azul Profundo / Ramitas Mar / Vórtice Mineral / Vórtice Mineral Oscuro / Coral Berilo / Vórtice Berilo / Ramillo / Facetado Marino / Facetado Mineral / Facetado Mar / Mar Blanco / Carbono Incrustado / Arena Rústica / Ramita de Azúcar / Vainita de Carbono en V / La Plata & El Mar / Citrón / Granate Profundo / Rama / Ramita en V / Cutza / Facetado Plano / Facetado / Arena | Arena Rústica / Arena Negra | Tesela | CÂPÂS / Duna /