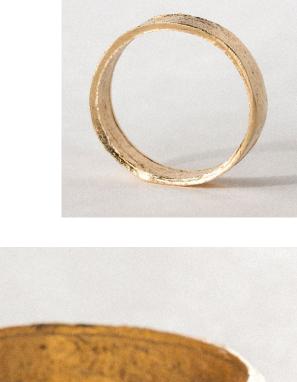

# /Classics

These are rings that we have been making for years and have become CÂPÂ's signature designs.

These rings, although rarely the same due to variations in stone or band appearance, are derived from a particular CÂPÂ piece and can be identical to each other.

These rings are essential CÂPÂPÂ designs that will always be available in our catalog.

/Ramita Mar/Rama Mar/Ramita Mineral/Ramita de Carbono/La Plata & El Mar/Ramita Alsio/Ramita Agua Clara/Ramita Berilo/Ramitas Azul Profundo/Ramitas Mar/Vórtice Mineral/Vórtice Mineral Oscuro/Coral Berilo/Vórtice Berilo/Ramillo/Facetado Marino/Facetado Mineral/Facetado Mar/Mar Blanco/Carbono Incrustado/Arena Rústica/Ramita de Azúcar/Vainita de Carbono en V/La Plata & El Mar/ Citrón/Granate Profundo/Rama/Ramita en V/Cutza/Facetado Plano/Facetado/Arena/Arena Rústica/Arena Negra/Tesela/CÂPÂS/Duna/