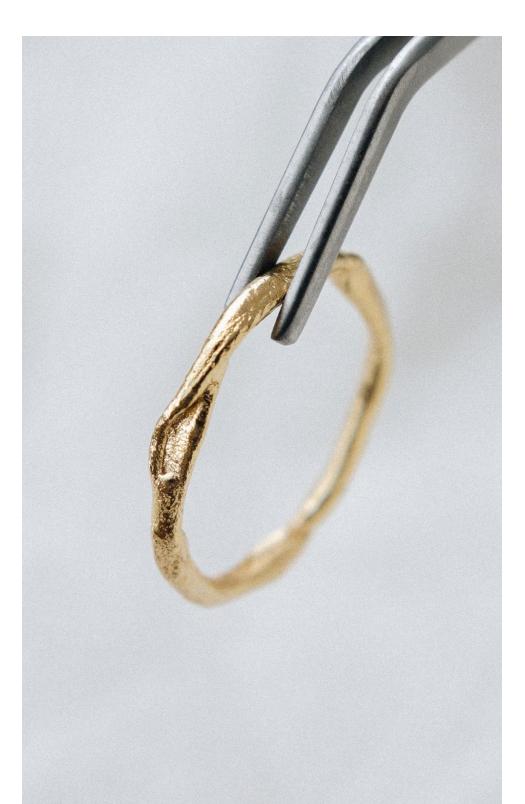

## / Metals /

At CÂPÂ we care about the origin of our materials. The gold and silver we use comes from two sources:

The first is recycled silver and gold from old pieces — Our supplier works as a place where people sell the gold from old jewelry and we buy it to make our rings. The second is Fairmined Gold — Whenever the customer wants, we can elaborate the rings under this label, where we buy the gold from certified mines that have a proper extraction process. We are also very motivated when our customers bring in old pieces to reuse them in the making of the CÂPÂ pieces.

/ IOK Yellow Gold / I4K Yellow Gold / I8K Yellow Gold / I8K Pink Gold / I8K White Gold / Sterling Silver 925 /