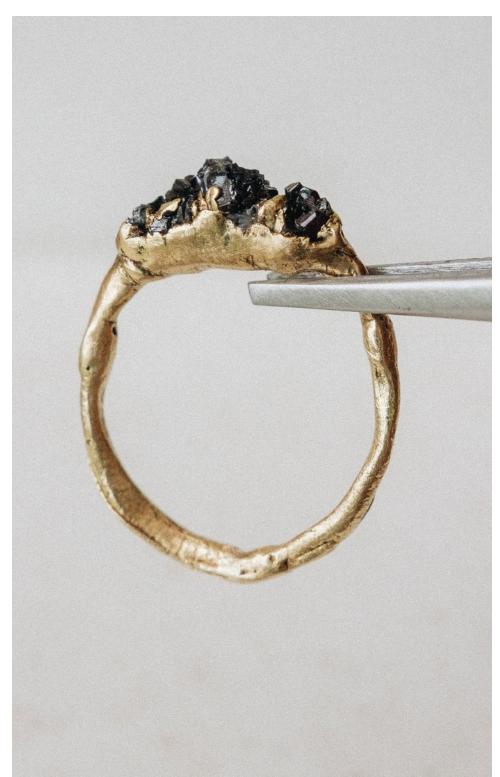

## /One of a kind

They are unique pieces that we develop under specific customer requirements, no two pieces are completely alike.

These pieces are inspired by different elements and keep the design style of the brand.

They may resemble other pieces of the brand and may even be part of a series, but no two pieces are completely identical.

/ Cumbre Negra / Ramita Marrón / Ramita en V / Vaina de Carbono / Hielo / Ramita Salmón / Bali / Ramita Nebulosa / Libertad / Vainita Nebulosa / Nebulosa Mineral / Vaina de Berilo / Cumbre de Carbono / Enramada /