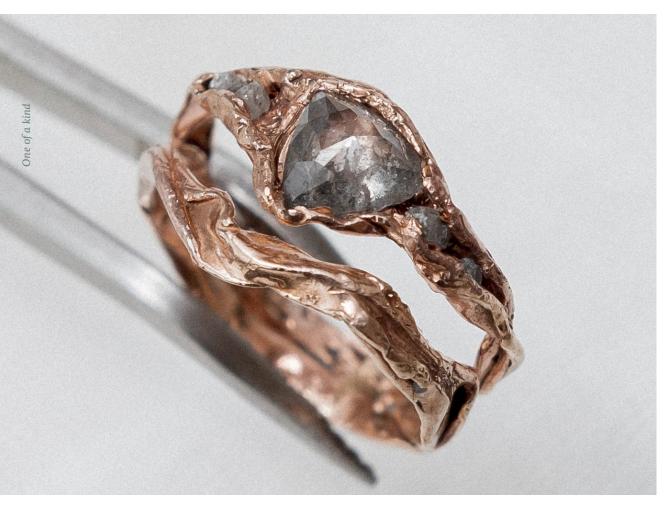

## /One of a kind

They are unique pieces that we develop under specific customer requirements, no two pieces are completely alike.

These pieces are inspired by different elements and keep the design style of the brand.

They may resemble other pieces of the brand and may even be part of a series, but no two pieces are completely identical.

/ Cumbre Negra / Ramita Marrón / Ramita en V / Vaina de Carbono / Hielo / Ramita Salmón / Bali / Ramita Nebulosa / Libertad / Vainita Nebulosa / Nebulosa Mineral / Vaina de Berilo / Cumbre de Carbono / Enramada /