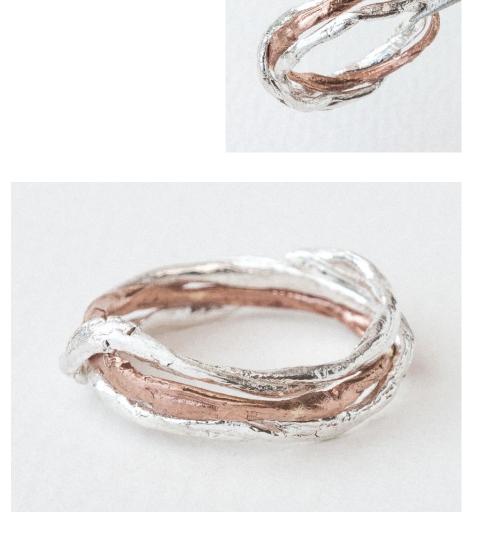

## /One of a kind

They are unique pieces that we develop under specific customer requirements, no two pieces are completely alike.

These pieces are inspired by different elements and keep the design style of the brand.

They may resemble other pieces of the brand and may even be part of a series, but no two pieces are completely identical.

/ Cumbre Negra / Ramita Marrón / Ramita en V / Vaina de Carbono / Hielo / Ramita Salmón / Bali / Ramita Nebulosa / Libertad / Vainita Nebulosa / Nebulosa Mineral / Vaina de Berilo / Cumbre de Carbono / Enramada /

Engagement

/ Cumbre Negra / Ramita Marrón / Ramita en V / Vaina de Carbono / Hielo / Ramita Salmón / Bali / Ramita Nebulosa / Libertad / Vainita Nebulosa / Nebulosa Mineral / Vaina de Berilo / Cumbre de Carbono / Enramada /