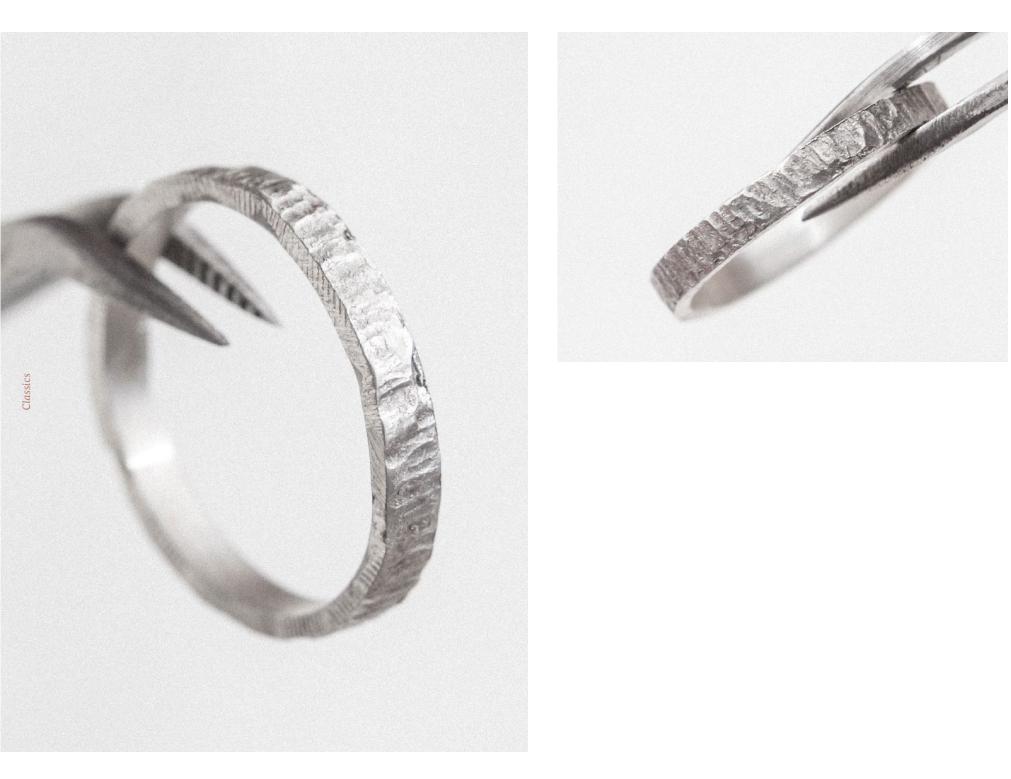

# /Classics

These are rings that we have been making for years and have become CÂPÂ's signature designs.

These rings, although rarely the same due to variations in stone or band appearance, are derived from a particular CÂPÂ piece and can be identical to each other.

These rings are essential CÂPÂPÂ designs that will always be available in our catalog.

/Ramita Mar/Rama Mar/Ramita Mineral/Ramita de Carbono/La Plata & El Mar/Ramita Alsio/Ramita Agua Clara/Ramita Berilo/Ramitas Azul Profundo/Ramitas Mar/Vórtice Mineral/Vórtice Mineral Oscuro/Coral Berilo/Vórtice Berilo/Ramillo/Facetado Marino/Facetado Mineral/Facetado Mar/Mar Blanco/Carbono Incrustado/Arena Rústica/Ramita de Azúcar/Vainita de Carbono en V/La Plata & El Mar/ Citrón/Granate Profundo/Rama/Ramita en V/Cutza/Facetado Plano/Facetado/Arena/Arena Rústica/Arena Negra/Tesela/CÂPÂS/Duna/