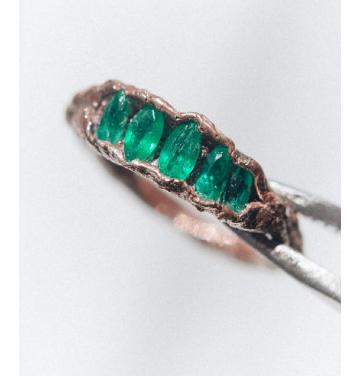

## /One of a kind

They are unique pieces that we develop under specific customer requirements, no two pieces are completely alike.

These pieces are inspired by different elements and keep the design style of the brand.

They may resemble other pieces of the brand and may even be part of a series, but no two pieces are completely identical.

/ Cumbre Negra / Ramita Marrón / Ramita en V / Vaina de Carbono / Hielo / Ramita Salmón / Bali / Ramita Nebulosa / Libertad / Vainita Nebulosa / Nebulosa Mineral / Vaina de Berilo / Cumbre de Carbono / Enramada /