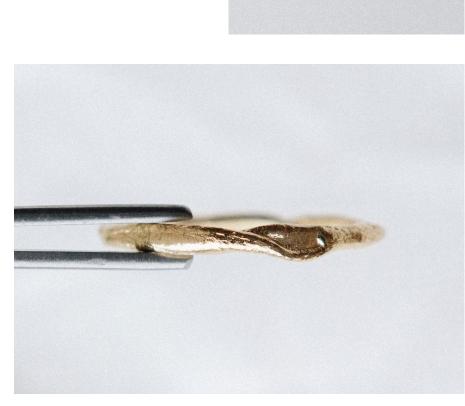

## / Metals /

At CÂPÂ we care about the origin of our materials. The gold and silver we use comes from two sources:

The first is recycled silver and gold from old pieces — Our supplier works as a place where people sell the gold from old jewelry and we buy it to make our rings. The second is Fairmined Gold — Whenever the customer wants, we can elaborate the rings under this label, where we buy the gold from certified mines that have a proper extraction process. We are also very motivated when our customers bring in old pieces to reuse them in the making of the CÂPÂ pieces.

/ IOK Yellow Gold / I4K Yellow Gold / I8K Yellow Gold / I8K Pink Gold / I8K White Gold / Sterling Silver 925 /