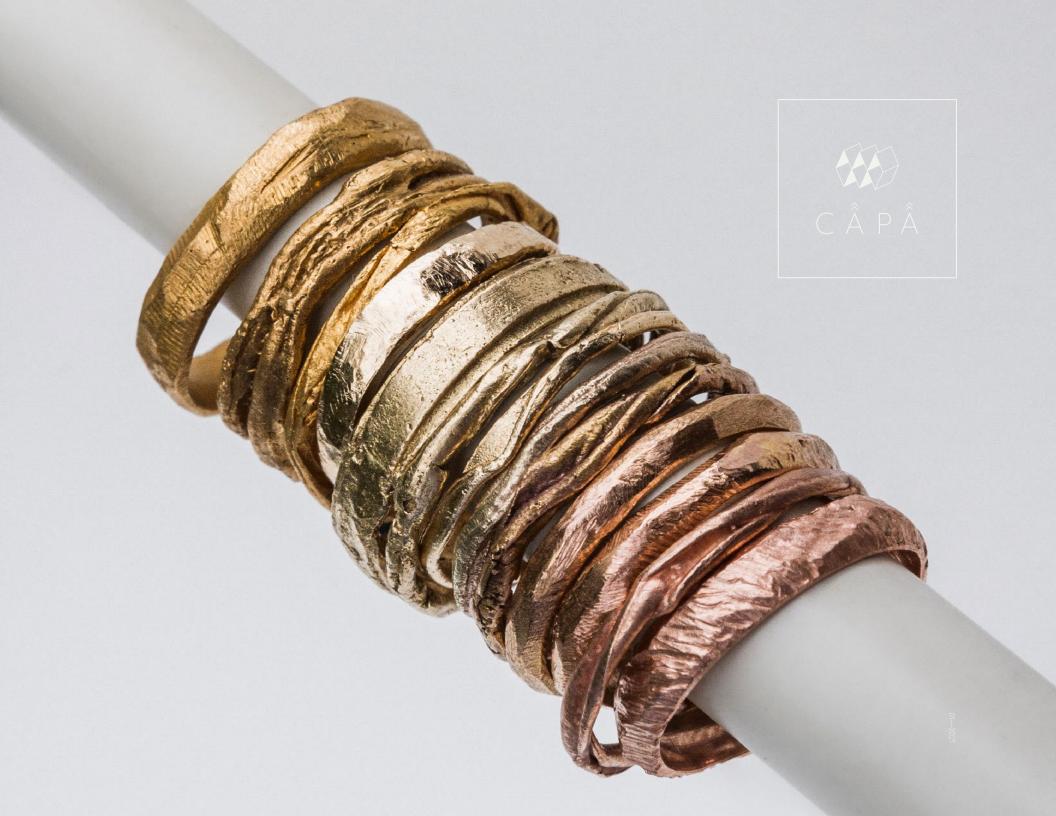

## / Metals /

At CÂPÂ we care about the origin of our materials. The gold and silver we use comes from two sources:

The first is recycled silver and gold from old pieces — Our supplier works as a place where people sell the gold from old jewelry and we buy it to make our rings. The second is Fairmined Gold — Whenever the customer wants, we can elaborate the rings under this label, where we buy the gold from certified mines that have a proper extraction process. We are also very motivated when our customers bring in old pieces to reuse them in the making of the CÂPÂ pieces.

/ IOK Yellow Gold / I4K Yellow Gold / I8K Yellow Gold / I8K Pink Gold / I8K White Gold / Sterling Silver 925 /