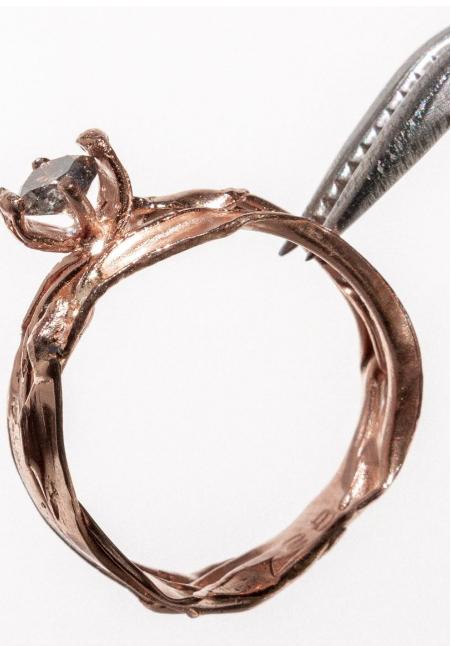

## Engagement

Engagement

/ Ramita Mar / Rama Mar / Ramita Mineral / Ramita de Carbono / La Plata & El Mar / Ramita Alsio / Ramita Agua Clara / Ramita Berilo / Ramitas Azul Profundo / Ramitas Mar / Vórtice Mineral / Vórtice Mineral Oscuro / Coral Berilo / Vórtice Berilo / Ramillo / Facetado Marino / Facetado Mineral / Facetado Mar / Mar Blanco / Carbono Incrustado / Arena Rústica / Ramita de Azúcar / Vainita de Carbono en V / La Plata & El Mar / Citrón / Granate Profundo / Rama / Ramita en V / Cutza / Facetado Plano / Facetado / Arena | Arena Rústica / Arena Negra | Tesela | CÂPÂS / Duna /