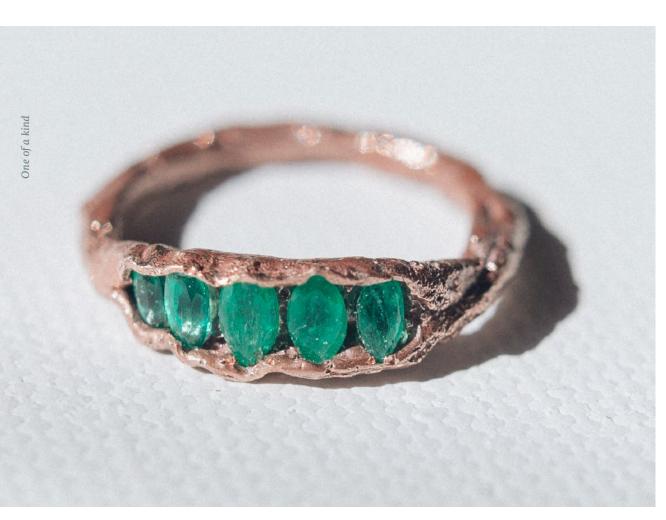

## /One of a kind

They are unique pieces that we develop under specific customer requirements, no two pieces are completely alike.

These pieces are inspired by different elements and keep the design style of the brand.

They may resemble other pieces of the brand and may even be part of a series, but no two pieces are completely identical.

/ Cumbre Negra / Ramita Marrón / Ramita en V / Vaina de Carbono / Hielo / Ramita Salmón / Bali / Ramita Nebulosa / Libertad / Vainita Nebulosa / Nebulosa Mineral / Vaina de Berilo / Cumbre de Carbono / Enramada /