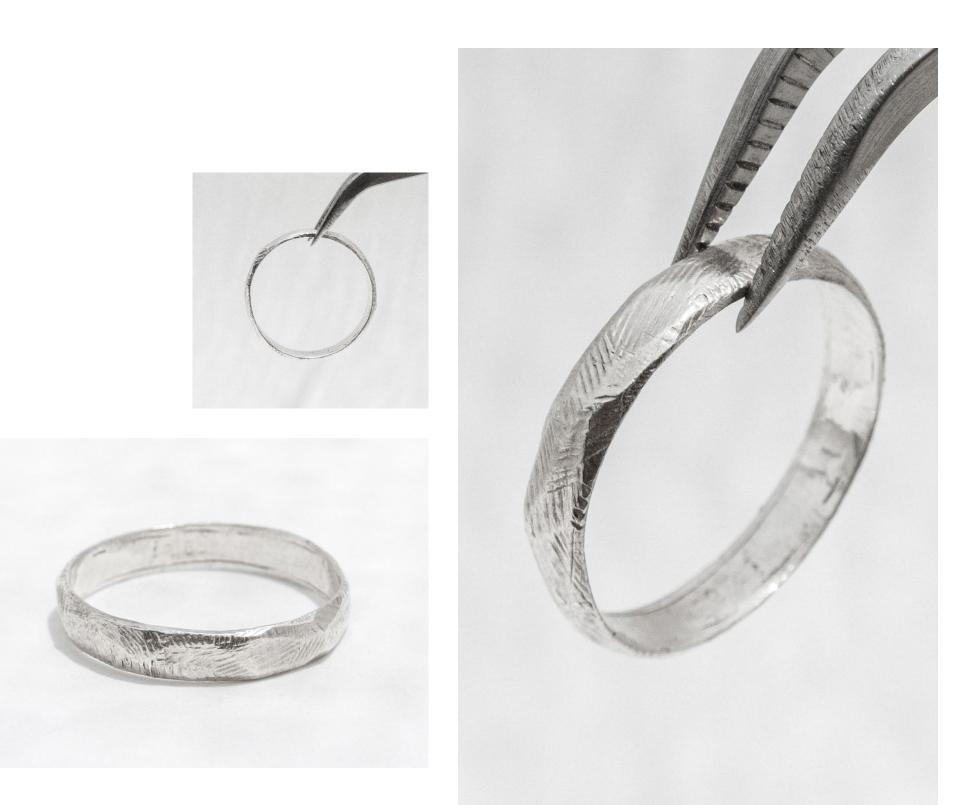

# /Classics

These are rings that we have been making for years and have become CÂPÂ's signature designs.

These rings, although rarely the same due to variations in stone or band appearance, are derived from a particular CÂPÂ piece and can be identical to each other.

These rings are essential CÂPÂPÂ designs that will always be available in our catalog.

/Ramita Mar/Rama Mar/Ramita Mineral/Ramita de Carbono/La Plata & El Mar/Ramita Alsio/Ramita Agua Clara/Ramita Berilo/Ramitas Azul Profundo/Ramitas Mar/Vórtice Mineral/Vórtice Mineral Oscuro/Coral Berilo/Vórtice Berilo/Ramillo/Facetado Marino/Facetado Mineral/Facetado Mar/Mar Blanco/Carbono Incrustado/Arena Rústica/Ramita de Azúcar/Vainita de Carbono en V/La Plata & El Mar/ Citrón/Granate Profundo/Rama/Ramita en V/Cutza/Facetado Plano/Facetado/Arena/Arena Rústica/Arena Negra/Tesela/CÂPÂS/Duna/