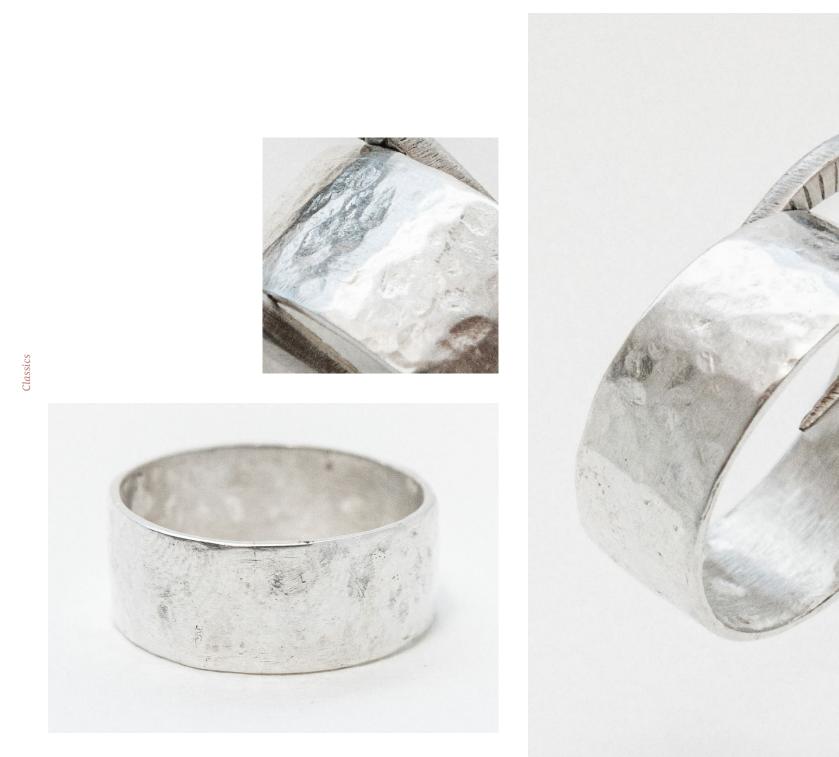

# /Classics

These are rings that we have been making for years and have become CÂPÂ's signature designs.

These rings, although rarely the same due to variations in stone or band appearance, are derived from a particular CÂPÂ piece and can be identical to each other.

These rings are essential CÂPÂPÂ designs that will always be available in our catalog.

/Ramita Mar/Rama Mar/Ramita Mineral/Ramita de Carbono/La Plata & El Mar/Ramita Alsio/Ramita Agua Clara/Ramita Berilo/Ramitas Azul Profundo/Ramitas Mar/Vórtice Mineral/Vórtice Mineral Oscuro/Coral Berilo/Vórtice Berilo/Ramillo/Facetado Marino/Facetado Mineral/Facetado Mar/Mar Blanco/Carbono Incrustado/Arena Rústica/Ramita de Azúcar/Vainita de Carbono en V/La Plata & El Mar/ Citrón/Granate Profundo/Rama/Ramita en V/Cutza/Facetado Plano/Facetado/Arena/Arena Rústica/Arena Negra/Tesela/CÂPÂS/Duna/