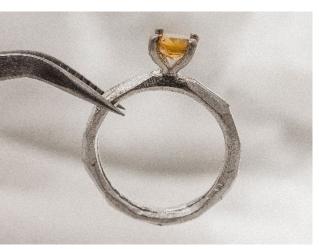

## /One of a kind

They are unique pieces that we develop under specific customer requirements, no two pieces are completely alike.

These pieces are inspired by different elements and keep the design style of the brand.

They may resemble other pieces of the brand and may even be part of a series, but no two pieces are completely identical.

/ Cumbre Negra / Ramita Marrón / Ramita en V / Vaina de Carbono / Hielo / Ramita Salmón / Bali / Ramita Nebulosa / Libertad / Vainita Nebulosa / Nebulosa Mineral / Vaina de Berilo / Cumbre de Carbono / Enramada /