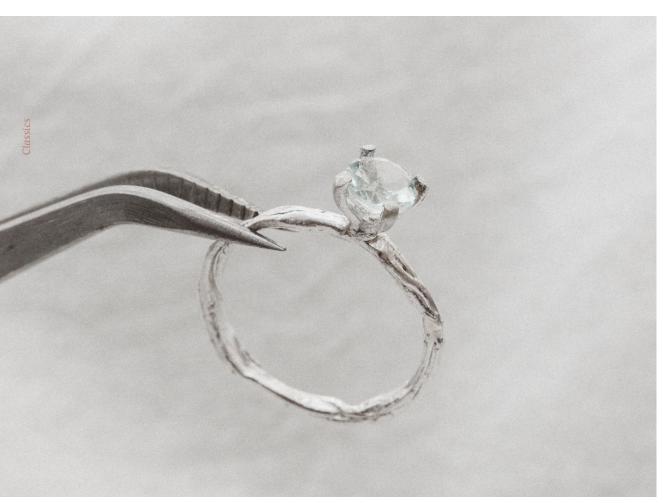

# /Classics

These are rings that we have been making for years and have become CÂPÂ's signature designs.

These rings, although rarely the same due to variations in stone or band appearance, are derived from a particular CÂPÂ piece and can be identical to each other.

These rings are essential CÂPÂPÂ designs that will always be available in our catalog.

/Ramita Mar/Rama Mar/Ramita Mineral/Ramita de Carbono/La Plata & El Mar/Ramita Alsio/Ramita Agua Clara/Ramita Berilo/Ramitas Azul Profundo/Ramitas Mar/Vórtice Mineral/Vórtice Mineral Oscuro/Coral Berilo/Vórtice Berilo/Ramillo/Facetado Marino/Facetado Mineral/Facetado Mar/Mar Blanco/Carbono Incrustado/Arena Rústica/Ramita de Azúcar/Vainita de Carbono en V/La Plata & El Mar/ Citrón/Granate Profundo/Rama/Ramita en V/Cutza/Facetado Plano/Facetado/Arena/Arena Rústica/Arena Negra/Tesela/CÂPÂS/Duna/