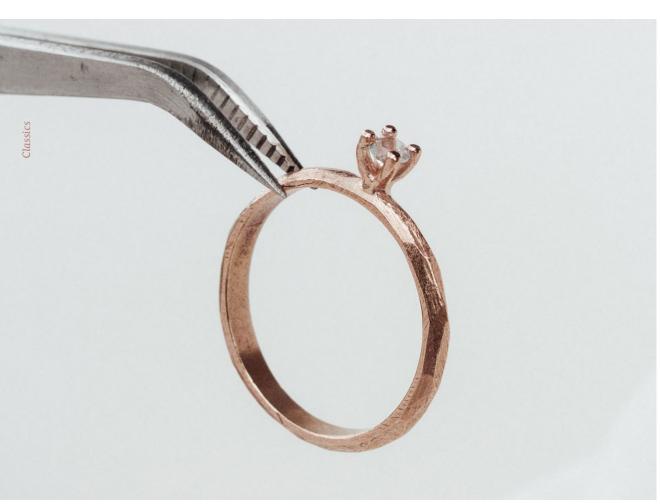

# /Classics

These are rings that we have been making for years and have become CÂPÂ's signature designs.

These rings, although rarely the same due to variations in stone or band appearance, are derived from a particular CÂPÂ piece and can be identical to each other.

These rings are essential CÂPÂPÂ designs that will always be available in our catalog.

/Ramita Mar/Rama Mar/Ramita Mineral/Ramita de Carbono/La Plata & El Mar/Ramita Alsio/Ramita Agua Clara/Ramita Berilo/Ramitas Azul Profundo/Ramitas Mar/Vórtice Mineral/Vórtice Mineral Oscuro/Coral Berilo/Vórtice Berilo/Ramillo/Facetado Marino/Facetado Mineral/Facetado Mar/Mar Blanco/Carbono Incrustado/Arena Rústica/Ramita de Azúcar/Vainita de Carbono en V/La Plata & El Mar/ Citrón/Granate Profundo/Rama/Ramita en V/Cutza/Facetado Plano/Facetado/Arena/Arena Rústica/Arena Negra/Tesela/CÂPÂS/Duna/