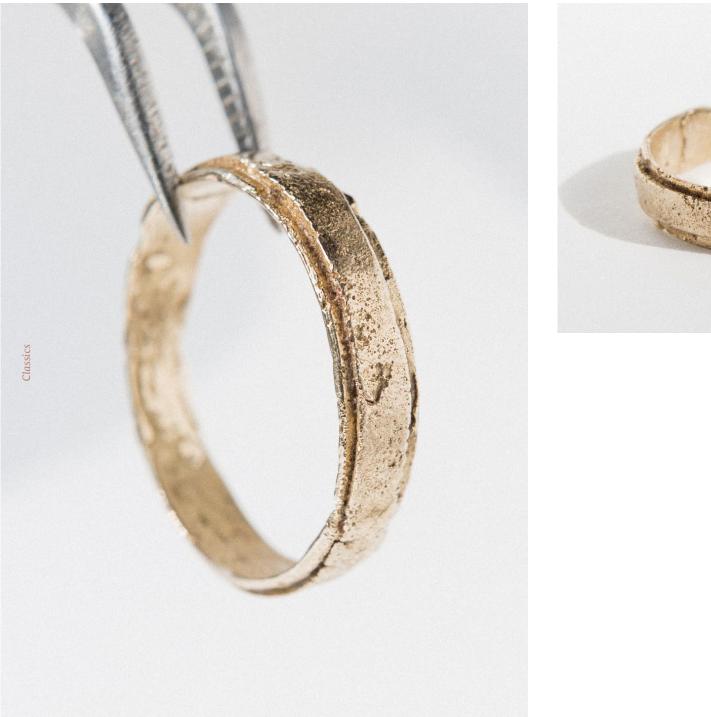

# /Classics

These are rings that we have been making for years and have become CÂPÂ's signature designs.

These rings, although rarely the same due to variations in stone or band appearance, are derived from a particular CÂPÂ piece and can be identical to each other.

These rings are essential CÂPÂPÂ designs that will always be available in our catalog.

/Ramita Mar/Rama Mar/Ramita Mineral/Ramita de Carbono/La Plata & El Mar/Ramita Alsio/Ramita Agua Clara/Ramita Berilo/Ramitas Azul Profundo/Ramitas Mar/Vórtice Mineral/Vórtice Mineral Oscuro/Coral Berilo/Vórtice Berilo/Ramillo/Facetado Marino/Facetado Mineral/Facetado Mar/Mar Blanco/Carbono Incrustado/Arena Rústica/Ramita de Azúcar/Vainita de Carbono en V/La Plata & El Mar/ Citrón/Granate Profundo/Rama/Ramita en V/Cutza/Facetado Plano/Facetado/Arena/Arena Rústica/Arena Negra/Tesela/CÂPÂS/Duna/