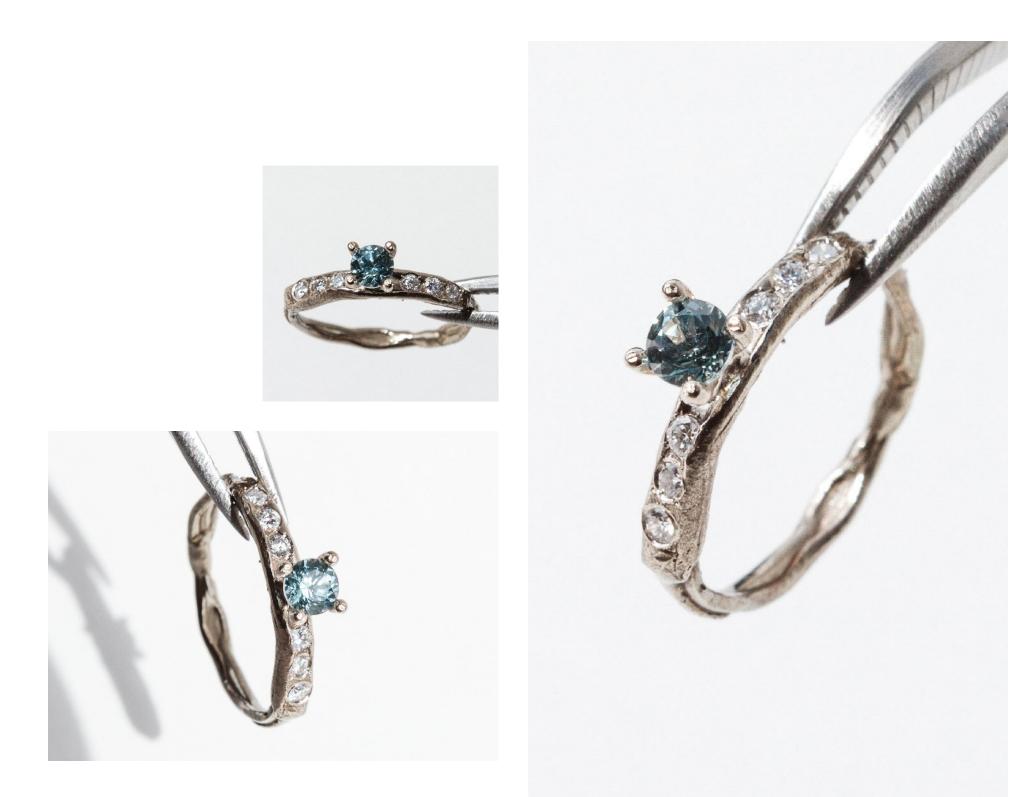

## /One of a kind

They are unique pieces that we develop under specific customer requirements, no two pieces are completely alike.

These pieces are inspired by different elements and keep the design style of the brand.

They may resemble other pieces of the brand and may even be part of a series, but no two pieces are completely identical.

/ Cumbre Negra / Ramita Marrón / Ramita en V / Vaina de Carbono / Hielo / Ramita Salmón / Bali / Ramita Nebulosa / Libertad / Vainita Nebulosa / Nebulosa Mineral / Vaina de Berilo / Cumbre de Carbono / Enramada /