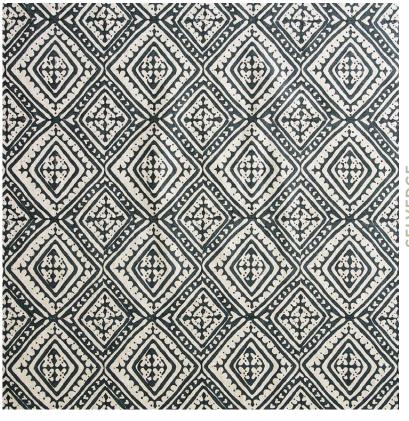

## HAVANA INDIAN TEAL

This design is the result of several years of globetrotting. Designed in Havana, Cuba and inspired by an antique appliqué found on travels through India, this is a Walter G favourite.

This design has been printed by hand. Due to the nature of this process, subtle imperfections and variations in colour may occur. Please request a CFA.

| SKU:     | BLIN16.019                   |
|----------|------------------------------|
| COLOUR:  | Indian Teal                  |
| CONTENT: | 100% Oatmeal Linen           |
| WIDTH:   | 54" / 137cm                  |
| REPEAT:  | H: 5"/ 12cm, V: 5"/12cm      |
| USAGE:   | Drapery and light upholstery |