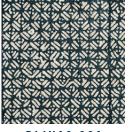

## BATIK DUSK

Inspired by the traditional batik textiles of Indonesia, this full coverage design adds depth to any setting.

This design has been printed by hand. Due to the nature of this process, subtle imperfections and variations in colour may occur. Please request a CFA.

| SKU:           | BLIN16.001                   |
|----------------|------------------------------|
| COLOUR:        | Dusk                         |
| CONTENT:       | 100% Oyster Linen            |
| WIDTH:         | 55" / 140cm                  |
| <b>REPEAT:</b> | H: 5"/ 13cm, V: 7"/18cm      |
| USAGE:         | Drapery and light upholstery |