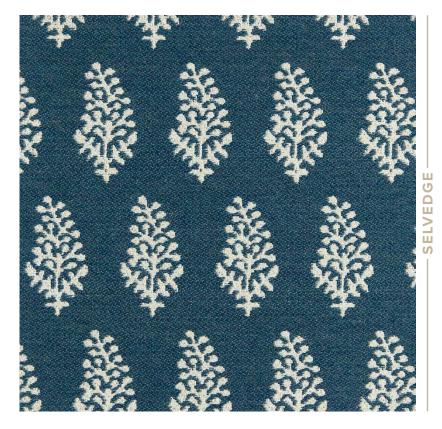

## LUCKNOW Atlantic

Lucknow is inspired by the traditional motifs used in Indian textiles. This classic block printed design has been translated into a truly luxurious and durable performance fabric.

Woven with Sunbrella yarns, this fabric has a soft hand feel whilst being stain and mould resistant, fadeproof and water repellent. From the family sofa to the pool lounge, this fabric will be part of your home for years to come.

| SK | (U:      | SUNB23.002                                        |
|----|----------|---------------------------------------------------|
| СС | DLOUR:   | Atlantic                                          |
| СС | ONTENT:  | 100% Sunbrella Acrylic                            |
| WI | DTH:     | 54" / 137cm                                       |
| RE | PEAT:    | H: 1.75"/4.44cm, V: 15"/38.1cm                    |
| US | AGE:     | Heavy upholstery, suitable for indoor and outdoor |
| RU | JB TEST: | 70,000 - Wyzenbeek Double Rub<br>Method           |