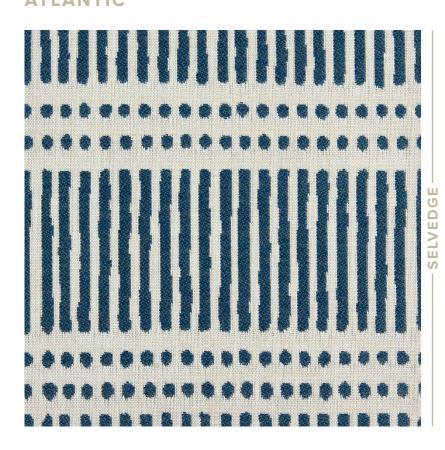

## DASH DOT ATLANTIC

Paying hommage to the strong linework found in tribal designs, Dash Dot is a graphic block printed design has been translated into a truly luxurious and durable performance fabric.

Woven with Sunbrella yarns, this fabric has a soft hand feel whilst being stain and mould resistant, fadeproof and water repellent. From the family sofa to the pool lounge, this fabric will be part of your home for years to come.

| SKU:      | SUNB20.011                                        |
|-----------|---------------------------------------------------|
| COLOUR:   | Atlantic                                          |
| CONTENT:  | 100% Sunbrella Acrylic                            |
| WIDTH:    | 54" / 137cm                                       |
| REPEAT:   | H: 7"/17.68cm, V: 8.92"/22.65cm                   |
| USAGE:    | Heavy upholstery, suitable for indoor and outdoor |
| RUB TEST: | 80,000 - Wyzenbeek Double Rub<br>Method           |