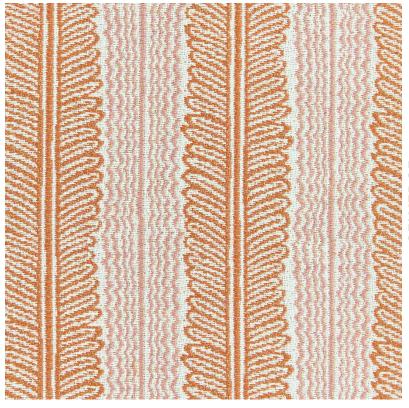

## BALOS

**PAPAYA** 

SUNB23.003
ATLANTIC
Sunbrella woven

A reinvention of the bold lines found in Minoan pottery, Balos combines curves with bold straight lines. This graphic block printed design has been translated into a truly luxurious and durable performance fabric.

Woven with Sunbrella yarns, this fabric has a soft hand feel whilst being stain and mould resistant, fadeproof and water repellent. From the family sofa to the pool lounge, these fabrics will be part of your home for years to come.

**SKU:** SUNB23.006

COLOUR: Papaya

**CONTENT:** 100% Sunbrella Acrylic

**WIDTH:** 54" / 137cm

**REPEAT:** H: 7"/17.68cm, V: 4.27"/10.84cm

**USAGE:** Heavy upholstery, suitable for

indoor and outdoor

RUB TEST: 22,500 - Wyzenbeek double

rub method