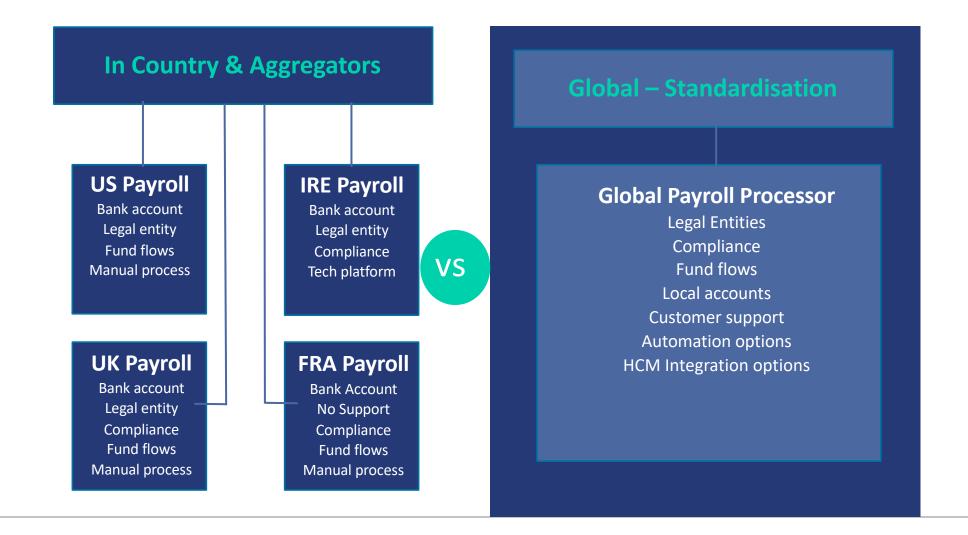

# In-Country / Aggregator Vs Global Processor

**Complexity of Payroll Payments** 

"The use of physical files and forms, signing and distribution, mass printing, and using bank checks for employee payments may not be possible in the working from home scenario."