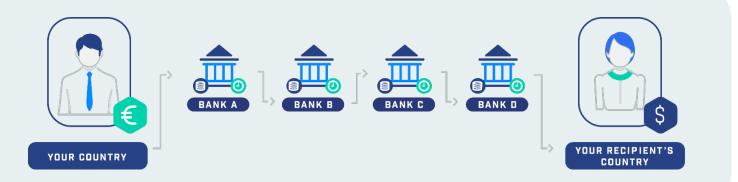

#### International Wires vs. Local Transfers

#### **Traditional Cross-Border Transfers...**

- X Time delays
- Multiple parties in critical path
- Handling fees
- Reconciliation issues