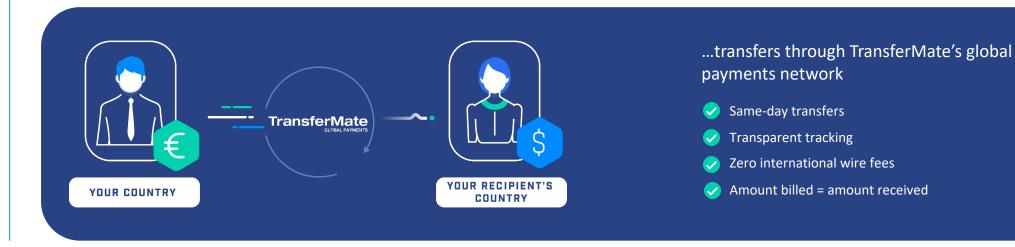

## **Streamlined International Payroll**

- Fund from existing currency
- Eliminate bank account maintenance
- Globally standardised processes
- Automation and tracking
- Compliance
- Responsibility

## Managed International Payroll

Reduced funding cycle & receipt confirmation

Zero international bank charges, full salary received on value date

www.transfermate.com