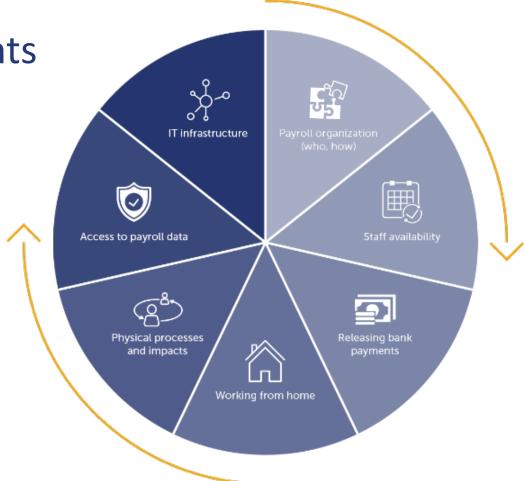

# In-Country / Aggregator Vs Global Processor

**Complexity of Payroll Payments** 

"The use of physical files and forms, signing and distribution, mass printing, and using bank checks for employee payments may not be possible in the working from home scenario."