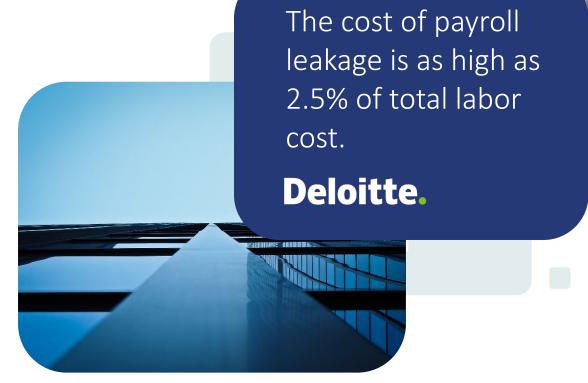

ployee Rights
- Data Security
- Compliance: Income Tax System
- Unionisation
- Day to Day payroll





# In-Country / Aggregator Vs Global Processor





**Complexity of Payroll Payments** 

"The use of physical files and forms, signing and distribution, mass printing, and using bank checks for employee payments may not be possible in the working from home scenario."







## **Audience Poll**

### What are your main challenges right now with payroll?

A Lockdown / Remote working

Business environment / cash flow

Information / obtaining assistance

Other. Write it in the comments!





D



## **Streamlined International Payroll**

- Fund from existing currency
- Eliminate bank account maintenance
- Globally standardised processes
- Automation and tracking
- Compliance
- Responsibility





#### International Wires vs. Local Transfers

#### **Traditional Cross-Border Transfers...**

- X Time delays
- Multiple parties in critical path
- Handling fees
- Reconciliation issues







## Benefits to you



Dramatically reduces administration for your staff

## Managed International Payroll



Reduced funding cycle & receipt confirmation





Zero international bank charges, full salary received on value date





www.transfermate.com