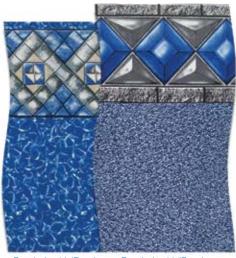

Swirl Bottom/

Overlap, Beaded, or UniBead Caribbean Tile

Overlap, Beaded, or UniBead **Boulder Swirl** 

Bluestone Tile

**Rolling Wave** 

Overlap, Beaded, or UniBead **Rolling Cubes** 

**Emerald Tile** 

Mystri Gold