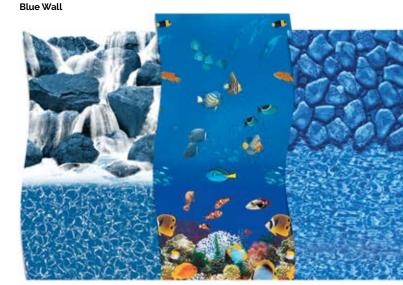

Swirl Bottom/

Overlap, Beaded, or UniBead Caribbean Tile

Overlap, Beaded, or UniBead **Boulder Swirl** 

Bluestone Tile

**Rolling Wave** 

Overlap, Beaded, or UniBead **Rolling Cubes** 

**Emerald Tile** 

Mystri Gold