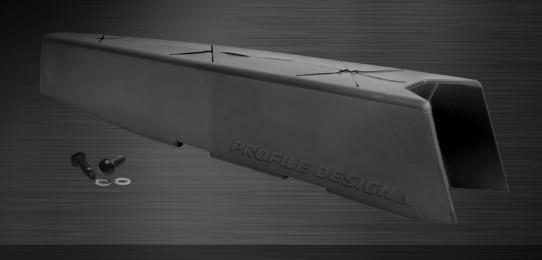

## ATTK XL TOPTUBE STORAGE

PROFILE DESIGNA

## INTRODUCTION

Thank you for purchasing this Profile Design storage system. These instructions apply to the ATTK-XL Toptube Storage.

Please read these instructions thoroughly before attempting to install this item. Proper installation is required for compliance with Profile Design's warranty policy. If you are not familiar with installation of bicycle accessories, please seek the assistance of your local Profile design dealer by logging on to www.profile-design.com and using "dealer search" or by calling Profile Design's customer service number p.# 888.800.5999.