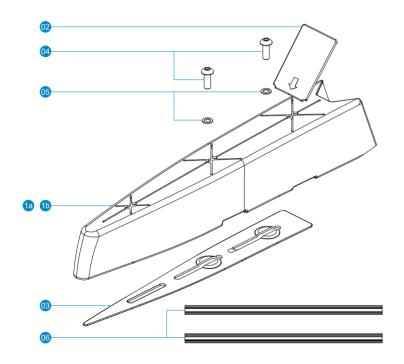

## **COMPONENT LIST**

| Ref.# | Part.# | QTY.<br>Req. | Part Description                              |
|-------|--------|--------------|-----------------------------------------------|
| 1a    | B201   | 1            | ATTK XL Storage Body                          |
| 1b    | B202   |              |                                               |
| 2     | B203   | 1            | Storage Box divider                           |
| 3     | B204   | 1            | ATTK XL Storage Rubber Gasket                 |
| 4     | 313569 | 2            | Bolt - M5x20 BHB                              |
| 5     | 275565 | 2            | Washer-M5 Silver (ACRM1)                      |
| 6     | 295327 | 2            | Strap - Frame Protection Strip Black 9x200 mm |

## **PART DRAWINGS**

PROFILE DESIGNA