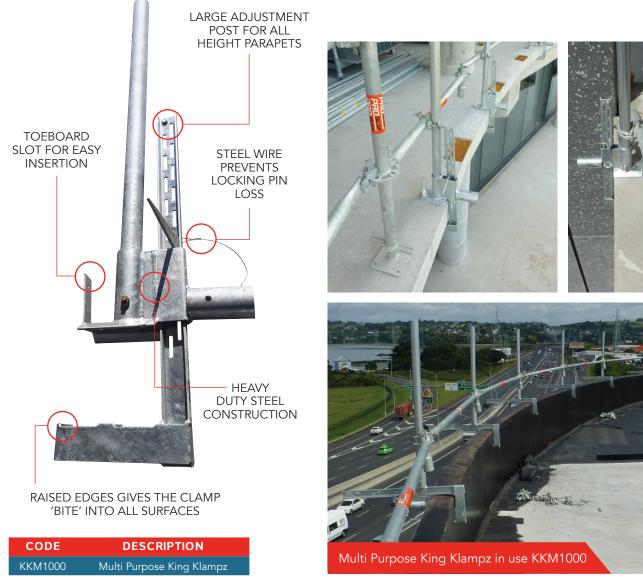

## SPECIFICATION SHEET EDGE PROTECTION

- O OPERATE HORIZONTALLY ON A PARAPET OR VERTICALLY ON A FLOOR SLAB
- O PERFECT FOR PARAPETS AND FLAT ROOFS, TILT PANELS, RETAINING WALLS AS WELL AS CONVENTIONAL SITUATIONS
- O KING KLAMPZ SHOULD BE SPACED NO MORE THAN 4M APART, PROVIDED SAFESMART ACCESS SUPPLIED ALUMINIUM 48.6 TUBE IS USED FOR THE RAILS

## COMPLIANCE

EXPOSED SIDES AND ENDS OF WORKING PLATFORMS ABOVE TWO METRES MUST BE PROTECTED BY GUARD RAIL AND TOE BOARDS. GO TO WWW.KINGKLAMPZ.CO.NZ FOR LINKS TO INFORMATION REGARDING WORKING AT HEIGHTS.