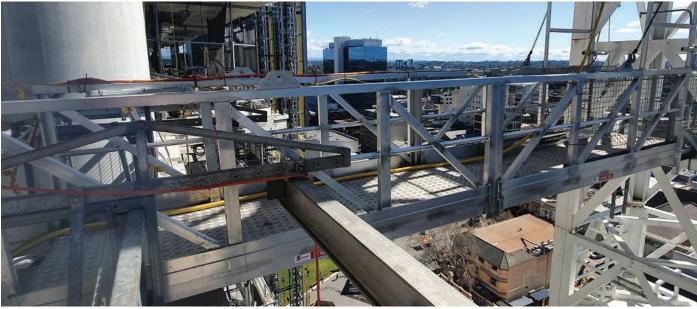

This modular bridging system, has rapidly become a popular choice for projects that require an engineered, safe and cost effective access solution. AdaptaSpan bridge modules are available in 1m, 2m and 3m long sections, can be bolted/connected end-to-end to create large span walkways and bridges with spans up to 21m in length.

#### SUMMARY OF BENEFITS

- O AdaptaSpan system to provide safe access across trenches, canals, footpaths and work sites
- O 1.2mW allows for two-way access
- O Join modules together to create a clear span bridge up to 21mL
- O Module sizes include; 1mL, 2mL and 3mL
- O Crane bridge adaptions: Retro-fit pieces that can allow SmartSpan to connect to tower cranes.