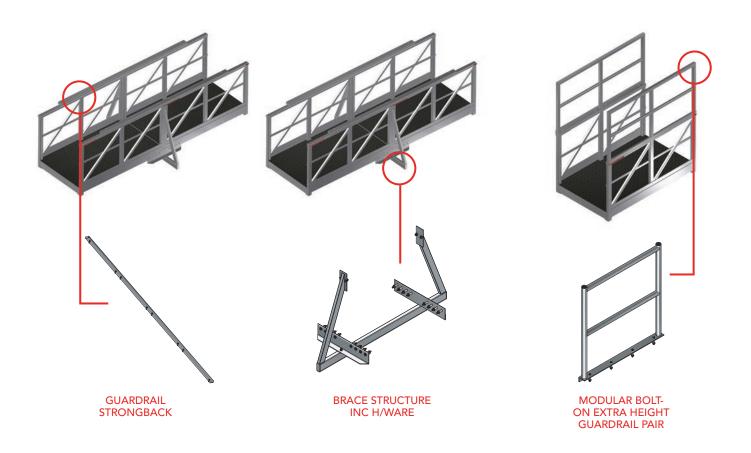

#### NEED TO GO LONGER? CREATE A SPAN UP TO 21M

| Code   | Description                                            | Measurements                              |
|--------|--------------------------------------------------------|-------------------------------------------|
| 111040 | Modular Bridge Accessories Brace structure incl H/ware | -                                         |
| 111041 | Modular Bridge Accessories Guardrail Strongback        | 100x50x4mm RHS, 6.0mL with machined holes |