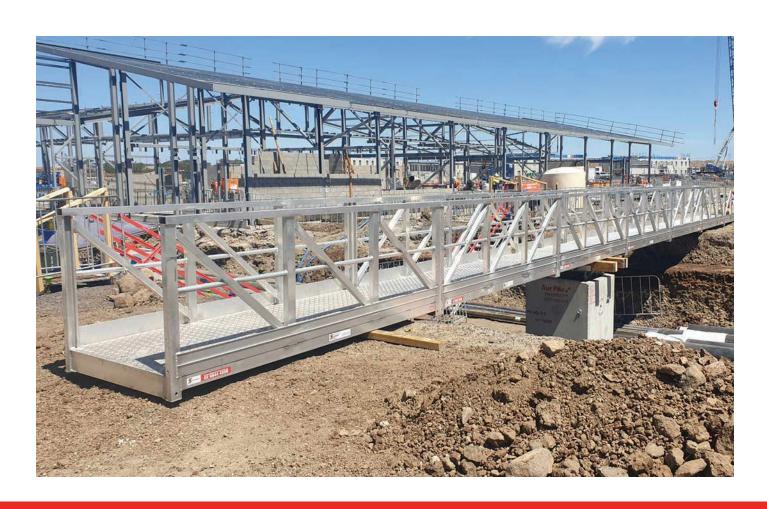

This modular bridging system, has rapidly become a popular choice for projects that require an engineered, safe and cost effective access solution. AdaptaSpan bridge modules are available in 1m, 2m and 3m long sections, can be bolted/connected end-to-end to create large span walkways and bridges with spans up to 21m in length.

#### SUMMARY OF BENEFITS

- O AdaptaSpan system to provide safe access across trenches, canals, footpaths and work sites
- O 1.2mW allows for two-way access
- O Join modules together to create a clear span bridge up to 21mL
- O Module sizes include; 1mL, 2mL and 3mL
- O Crane bridge adaptions: Retro-fit pieces that can allow SmartSpan to connect to tower cranes.