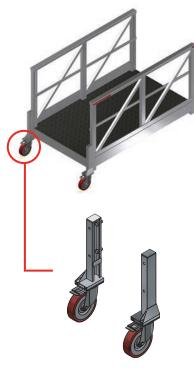

### **ADAPTASPAN**

| Code   | Description                                          | Measurements              |
|--------|------------------------------------------------------|---------------------------|
| 111003 | Modular / Portable Site Access Bridge                | 1m module x 1.2mW, 2.5kPa |
| 111006 | Modular / Portable Site Access Bridge                | 2m module x 1.2mW, 2.5kPa |
| 111004 | Modular / Portable Site Access Bridge                | 3m module x 1.2mW, 2.5kPa |
| 80160  | Modular Bridge Anchor Bracket                        | -                         |
| 111005 | Modular Bridge Hinging End Ramp                      | 0.7mL x 1.2mW             |
| AESHLL | Modular Bridge Crane Lifting Lug                     | -                         |
| 80671  | AdaptaSpan Roller Bracket for General Access Bridge  | 1.2mW                     |
| 80682  | AdaptaSpan Hinging Bracket for General Access Bridge | 1.2mW                     |
|        |                                                      |                           |

## **COMPONENTS**

ANCHOR BRACKET

HINGING END RAMP

BOLT-ON CASTORS AND BRACKETS

TOWER CRANE ACCESS ADAPTER FRAME