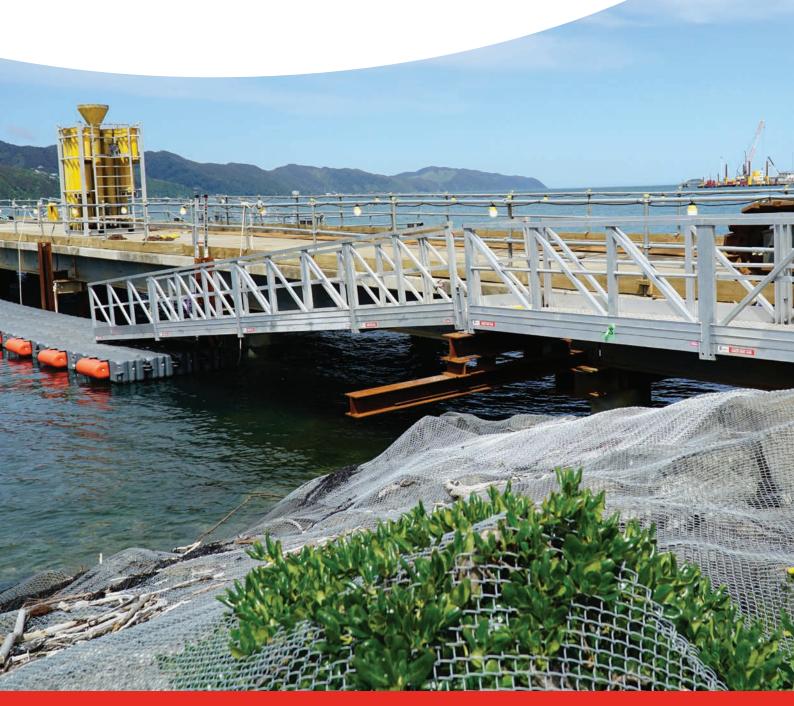

This modular bridging system, has rapidly become a popular choice for projects that require an engineered, safe and cost effective access solution. AdaptaSpan bridge modules are available in 1m, 2m and 3m long sections, can be bolted/connected end-to-end to create large span walkways and bridges with spans up to 21m in length.

When looking for a temporary bridging system over excavations, creeks, trenches and to your tower crane, SafeSmart's AdaptaSpan bridging system is your answer:

#### SUMMARY OF BENEFITS

- O AdaptaSpan system to provide safe access across trenches, canals, footpaths and work sites
- O 1.2mW allows for two-way access
- O Join modules together to create a clear span bridge up to 21mL
- O Module sizes include; 1mL, 2mL and 3mL
- O Crane bridge adaptions: Retro-fit pieces that can allow SmartSpan to connect to tower cranes.