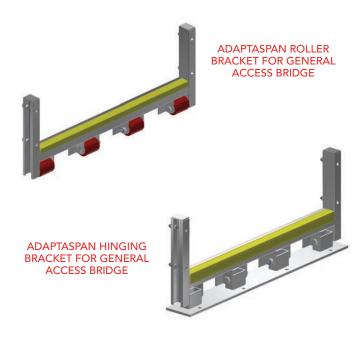

### **ADAPTASPAN**

| Code   | Description                                          | Measurements              |
|--------|------------------------------------------------------|---------------------------|
| 111003 | Modular / Portable Site Access Bridge                | 1m module x 1.2mW, 2.5kPa |
| 111006 | Modular / Portable Site Access Bridge                | 2m module x 1.2mW, 2.5kPa |
| 111004 | Modular / Portable Site Access Bridge                | 3m module x 1.2mW, 2.5kPa |
| 80160  | Modular Bridge Anchor Bracket                        | -                         |
| 111005 | Modular Bridge Hinging End Ramp                      | 0.7mL x 1.2mW             |
| AESHLL | Modular Bridge Crane Lifting Lug                     | -                         |
| 80671  | AdaptaSpan Roller Bracket for General Access Bridge  | 1.2mW                     |
| 80682  | AdaptaSpan Hinging Bracket for General Access Bridge | 1.2mW                     |
|        |                                                      |                           |

## **COMPONENTS**

ANCHOR BRACKET

HINGING END RAMP

BOLT-ON CASTORS AND BRACKETS

TOWER CRANE ACCESS ADAPTER FRAME

### **COMPONENTS**