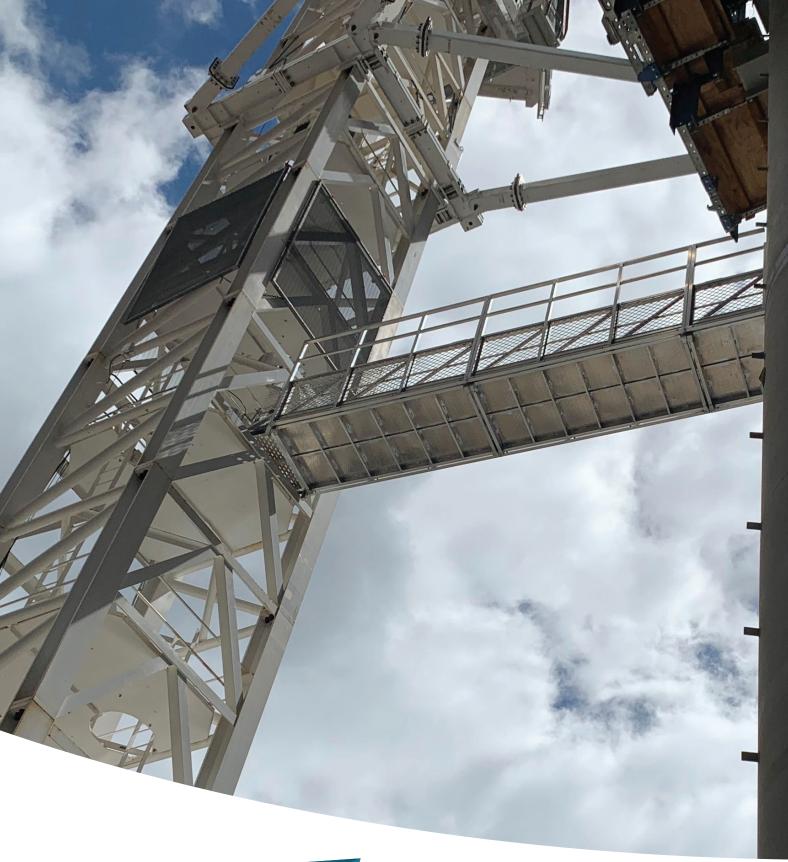

When looking for a temporary bridging system over excavations, creeks, trenches and to your tower crane, SafeSmart's AdaptaSpan bridging system is your answer:

#### **CRANE BRIDGE ATTACHMENTS**

| Code   | Description                                                       | Measurements   |
|--------|-------------------------------------------------------------------|----------------|
| 111014 | Tower Crane Access Adapter Frame                                  | 0.6mL x 1.2mW  |
| 111021 | Modular Bridge Tower Crane Access Entry/Exit Swing Gate with Mesh | 2mH x 1.2mW    |
| 111037 | Modular Bridge Tower Crane Access Anti-Climb Wings & Panel        | 2.5mH x 2.23mW |

### **CRANE BRIDGE**