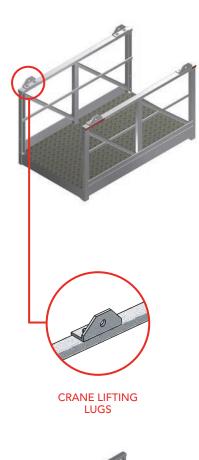

### **ADAPTASPAN**

| Code   | Description                                          | Measurements              |
|--------|------------------------------------------------------|---------------------------|
| 111003 | Modular / Portable Site Access Bridge                | 1m module x 1.2mW, 2.5kPa |
| 111006 | Modular / Portable Site Access Bridge                | 2m module x 1.2mW, 2.5kPa |
| 111004 | Modular / Portable Site Access Bridge                | 3m module x 1.2mW, 2.5kPa |
| 80160  | Modular Bridge Anchor Bracket                        | -                         |
| 111005 | Modular Bridge Hinging End Ramp                      | 0.7mL x 1.2mW             |
| AESHLL | Modular Bridge Crane Lifting Lug                     | -                         |
| 80671  | AdaptaSpan Roller Bracket for General Access Bridge  | 1.2mW                     |
| 80682  | AdaptaSpan Hinging Bracket for General Access Bridge | 1.2mW                     |
|        |                                                      |                           |

## **COMPONENTS**

ANCHOR BRACKET

HINGING END RAMP

BOLT-ON CASTORS AND BRACKETS

TOWER CRANE ACCESS ADAPTER FRAME