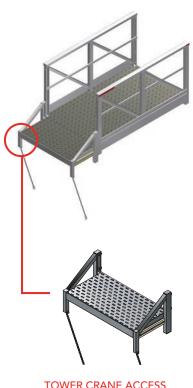

#### **CRANE BRIDGE ATTACHMENTS**

| Code   | Description                                                       | Measurements   |
|--------|-------------------------------------------------------------------|----------------|
| 111014 | Tower Crane Access Adapter Frame                                  | 0.6mL x 1.2mW  |
| 111021 | Modular Bridge Tower Crane Access Entry/Exit Swing Gate with Mesh | 2mH x 1.2mW    |
| 111037 | Modular Bridge Tower Crane Access Anti-Climb Wings & Panel        | 2.5mH x 2.23mW |

### **CRANE BRIDGE**