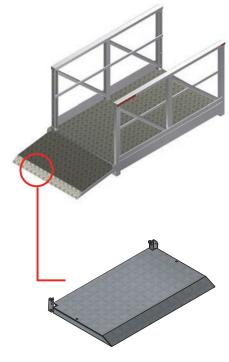

### **ADAPTASPAN**

| Code   | Description                                          | Measurements              |
|--------|------------------------------------------------------|---------------------------|
| 111003 | Modular / Portable Site Access Bridge                | 1m module x 1.2mW, 2.5kPa |
| 111006 | Modular / Portable Site Access Bridge                | 2m module x 1.2mW, 2.5kPa |
| 111004 | Modular / Portable Site Access Bridge                | 3m module x 1.2mW, 2.5kPa |
| 80160  | Modular Bridge Anchor Bracket                        | -                         |
| 111005 | Modular Bridge Hinging End Ramp                      | 0.7mL x 1.2mW             |
| AESHLL | Modular Bridge Crane Lifting Lug                     | -                         |
| 80671  | AdaptaSpan Roller Bracket for General Access Bridge  | 1.2mW                     |
| 80682  | AdaptaSpan Hinging Bracket for General Access Bridge | 1.2mW                     |
|        |                                                      |                           |

## **COMPONENTS**

ANCHOR BRACKET

HINGING END RAMP

BOLT-ON CASTORS AND BRACKETS

TOWER CRANE ACCESS ADAPTER FRAME