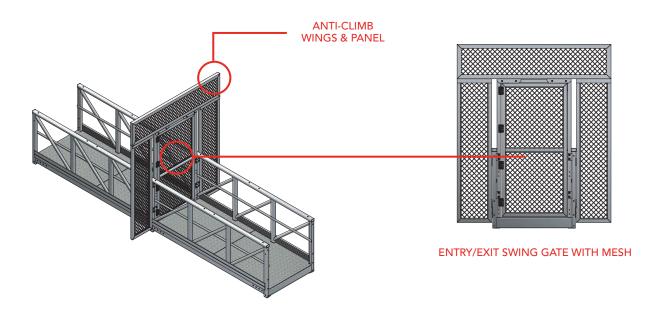

#### **CRANE BRIDGE ATTACHMENTS**

| Code   | Description                                                       | Measurements   |
|--------|-------------------------------------------------------------------|----------------|
| 111014 | Tower Crane Access Adapter Frame                                  | 0.6mL x 1.2mW  |
| 111021 | Modular Bridge Tower Crane Access Entry/Exit Swing Gate with Mesh | 2mH x 1.2mW    |
| 111037 | Modular Bridge Tower Crane Access Anti-Climb Wings & Panel        | 2.5mH x 2.23mW |

### **CRANE BRIDGE**