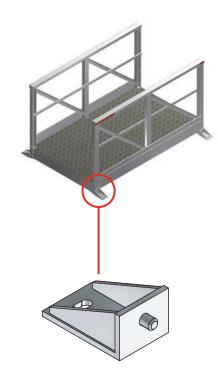

### **ADAPTASPAN**

| Code   | Description                                          | Measurements              |
|--------|------------------------------------------------------|---------------------------|
| 111003 | Modular / Portable Site Access Bridge                | 1m module x 1.2mW, 2.5kPa |
| 111006 | Modular / Portable Site Access Bridge                | 2m module x 1.2mW, 2.5kPa |
| 111004 | Modular / Portable Site Access Bridge                | 3m module x 1.2mW, 2.5kPa |
| 80160  | Modular Bridge Anchor Bracket                        | -                         |
| 111005 | Modular Bridge Hinging End Ramp                      | 0.7mL x 1.2mW             |
| AESHLL | Modular Bridge Crane Lifting Lug                     | -                         |
| 80671  | AdaptaSpan Roller Bracket for General Access Bridge  | 1.2mW                     |
| 80682  | AdaptaSpan Hinging Bracket for General Access Bridge | 1.2mW                     |
|        |                                                      |                           |

## **COMPONENTS**

ANCHOR BRACKET

HINGING END RAMP

BOLT-ON CASTORS AND BRACKETS

TOWER CRANE ACCESS ADAPTER FRAME