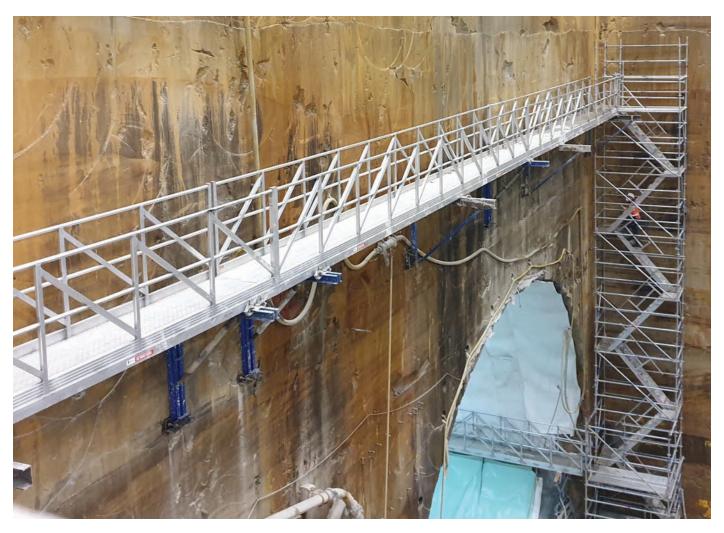

This modular bridging system, has rapidly become a popular choice for projects that require an engineered, safe and cost effective access solution. AdaptaSpan bridge modules are available in 1m, 2m and 3m long sections, can be bolted/connected end-to-end to create large span walkways and bridges with spans up to 21m in length.

When looking for a temporary bridging system over excavations, creeks, trenches and to your tower crane, SafeSmart's AdaptaSpan bridging system is your answer:

# OTHER APPLICATIONS

NZ 0800 000 448 www.safesmartaccess.co.nz