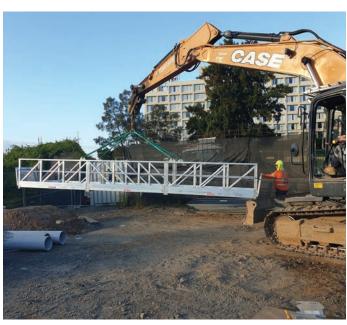

| 0.6mL x 1.2mW  |
| 111021 | Modular Bridge Tower Crane Access Entry/Exit Swing Gate with Mesh | 2mH x 1.2mW    |
| 111037 | Modular Bridge Tower Crane Access Anti-Climb Wings & Panel        | 2.5mH x 2.23mW |

#### NEED TO GO LONGER? CREATE A SPAN UP TO 21M

| Code   | Description                                            | Measurements                              |
|--------|--------------------------------------------------------|-------------------------------------------|
| 111040 | Modular Bridge Accessories Brace structure incl H/ware | -                                         |
| 111041 | Modular Bridge Accessories Guardrail Strongback        | 100x50x4mm RHS, 6.0mL with machined holes |

Made in **NEW ZEALAND**  Complies with AS/NZS 1657 : 2018







## **COMPONENTS**







ANCHOR BRACKET

HINGING END RAMP



BOLT-ON CASTORS AND BRACKETS





TOWER CRANE ACCESS ADAPTER FRAME



### **COMPONENTS**







### **CRANE BRIDGE**







# OTHER APPLICATIONS









NZ 0800 000 448 www.safesmartaccess.co.nz