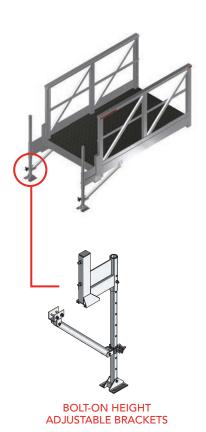

### **ADAPTASPAN**

| Code   | Description                                          | Measurements              |
|--------|------------------------------------------------------|---------------------------|
| 111003 | Modular / Portable Site Access Bridge                | 1m module x 1.2mW, 2.5kPa |
| 111006 | Modular / Portable Site Access Bridge                | 2m module x 1.2mW, 2.5kPa |
| 111004 | Modular / Portable Site Access Bridge                | 3m module x 1.2mW, 2.5kPa |
| 80160  | Modular Bridge Anchor Bracket                        | -                         |
| 111005 | Modular Bridge Hinging End Ramp                      | 0.7mL x 1.2mW             |
| AESHLL | Modular Bridge Crane Lifting Lug                     | -                         |
| 80671  | AdaptaSpan Roller Bracket for General Access Bridge  | 1.2mW                     |
| 80682  | AdaptaSpan Hinging Bracket for General Access Bridge | 1.2mW                     |
|        |                                                      |                           |

## **COMPONENTS**

ANCHOR BRACKET

HINGING END RAMP

BOLT-ON CASTORS AND BRACKETS

TOWER CRANE ACCESS ADAPTER FRAME