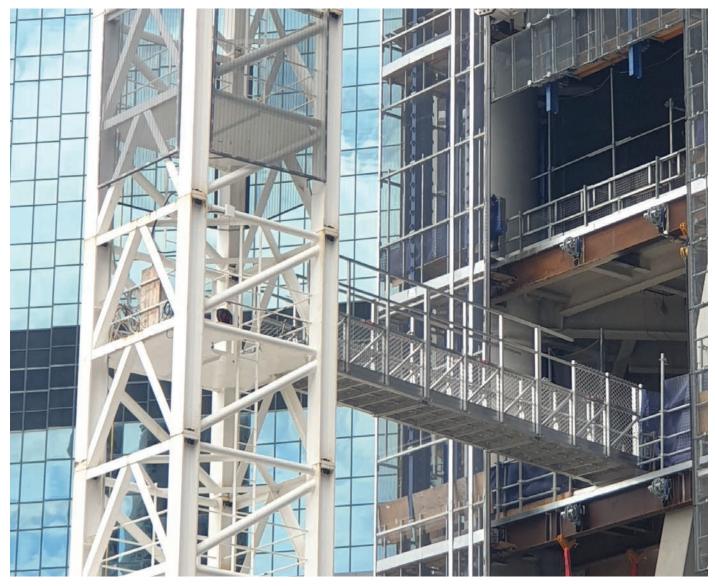

When looking for a temporary bridging system over excavations, creeks, trenches and to your tower crane, SafeSmart's AdaptaSpan bridging system is your answer:

### **CRANE BRIDGE**