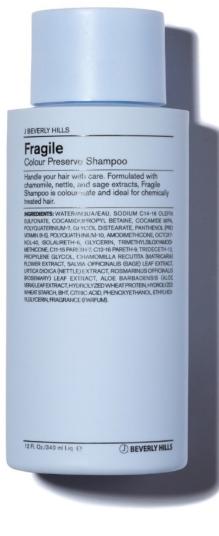

### Fragile

Colour Preserve Shampoo

Handle your hair with care. Formulated with chamomile, nettle and sage extracts, Fragile Shampoo is colour-safe and ideal for chemically treated hair.

- PH-6
- Cleanses Gently
- Protects Colour
- Sulfate-Free

**DIRECTIONS:** ON WET HAIR, APPLY A LIBERAL AMOUNT OF FRAGILE SHAMPOO AND MASSAGE INTO A RICH FOAM. RINSE AND REPEAT IF NECESSARY. FOR BEST RESULTS, FOLLOW WITH FRAGILE CONDITIONER

INGREDIENTS: WATER/AQUA/EAU, SODIUM C14-16 OLEFIN SULFONATE, COCAMIDOPROPYL BETAINE, COCAMIDE MIPA, POLYQUATERNIUM-7, GLYCOL DISTEARATE, PANTHENOL (PRO VITAMIN B-5), POLYQUATERNIUM-10, AMODIMETHICONE, OCTOXYNOL-40, ISOLAURETH-6, GLYCERIN, TRIMETHYLSILOXYAMODIMETHICONE, C11-15 PARETH-7, C12-16 PARETH-9, TRIDECETH-12, PROPYLENE GLYCOL, CHAMOMILLA RECUTITA (MATRICARIA) FLOWER EXTRACT, SALVIA OFFICINALIS (SAGE) LEAF EXTRACT, URTICA DIOICA (NETTLE) EXTRACT, ROSMARINUS OFFICINALIS (ROSEMARY) LEAF EXTRACT, ALOE BARBADENSIS (ALOE VERA) LEAF EXTRACT, HYDROLYZED WHEAT PROTEIN, HYDROLYZED WHEAT STARCH, BHT, CITRIC ACID, PHENOXYETHANOL, ETHYLHEXYLGLYCERIN, FRAGRANCE (PARFUM).

**INFUSIONS:** ALOE, CHAMOMILE, HYDROLYZED WHEAT PROTEIN, HYDROLYZED WHEAT STARCH, NETTLE, ROSEMARY & SAGE