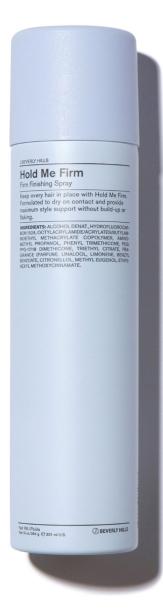

## **Hold Me Firm**

Firm Finishing Spray

Keep every hair in place with Hold Me Firm. Formulated to dry on contact and provide maximum style support without build-up or flaking.

PH-9 Hold-3

- Firm Hold
- Natural Shine
- Touchable Control

**DIRECTIONS**: AFTER CLEANSING, CONDITIONING, AND STYLING WITH YOUR FAVORITE J BEVERLY HILLS PRODUCTS APPLY HOLD ME FIRM. HOLD CAN 10-12 INCHES AWAY FROM THE HAIR SURFACE AND SPRAY THROUGHOUT THE HAIR.

#### INGREDIENTS: ALCOHOL DENAT.,

HYDROFLUOROCARBON 152A, OCTYLACRYLAMIDE/ACRYLATES/BUTYLAMINOETHYL METHACRYLATE COPOLYMER, AMINOMETHYL PROPANOL, PHENYL TRIMETHICONE, PEG/PPG-17/18 DIMETHICONE, TRIETHYL CITRATE, FRAGRANCE/PARFUM, LINALOOL, LIMONENE, BENZYL BENZOATE, CITRONELLOL, METHYL EUGENOL, ETHYLHEXYL METHOXYCINNAMATE.