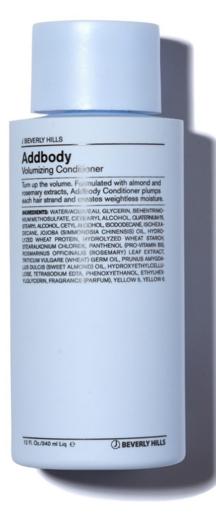

## Addbody

Volumizing Conditioner

Turn up the volume. Formulated with almond and rosemary extracts, Addbody Conditioner plumps each hair strand and creates weightless moisture.

- PH-4.75
- Moisturizes
- Nourishes
- Volumizes
- Paraben-Free

**DIRECTIONS:** AFTER CLEANSING WITH ADDBODY SHAMPOO, APPLY A LIBERAL AMOUNT OF ADDBODY CONDITIONER STARTING WITH THE ENDS AND WORKING UP, LEAVE FOR 2-3 MINUTES. RINSE AND STYLE WITH YOUR FAVORITE J BEVERLY HILLS PRODUCTS.

INGREDIENTS: WATER/AQUA/EAU, GLYCERIN, BEHENTRIMONIUM METHOSULFATE, CETEARYL ALCOHOL, QUATERNIUM, STEARYL ALCOHOL, CETYL ALCOHOL, ISODODECANE, ISOHEXADECANE, JOJOBA (SIMMONDSIA CHINENSIS) OIL, HYDROLYZED WHEAT PROTEIN, HYDROLYZED WHEAT STARCH, STEARALKONIUM CHLORIDE, PANTHENOL (PRO-VITAMIN B5), ROSMARINUS OFFICINALIS (ROSEMARY) LEAF EXTRACT, TRITICUM VULGARE (WHEAT) GERM OIL, PRUNUS AMYGDALUS DULCIS (SWEET ALMOND) OIL, HYDROXYETHYLCELLULOSE, TETRASODIUM EDTA, PHENOXYETHANOL, ETHYLHEXYLGLYCERIN, FRAGRANCE (PARFUM), YELLOW 5, YELLOW 6.

**INFUSIONS**: JOJOBA, HYDROLYZED WHEAT PROTEIN, HYDROLYZED WHEAT STARCH, PRO-VITAMIN B-5, ROSEMARY, WHEAT GERM & SWEET ALMOND

3oz, 12oz, 32oz