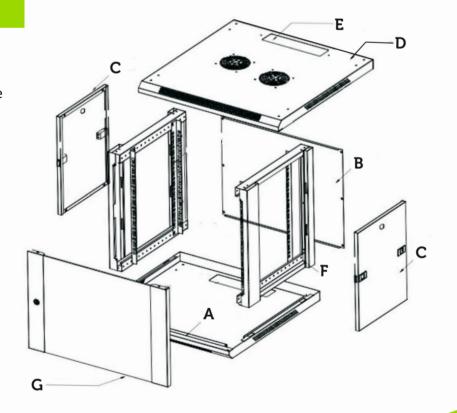

### **COMPONENTS**

- A Bottom panel
- B Rear panel
- C Side panels, removable
- D Top cover
- E Cable hole
- F Frame

www.switchcom.co.za