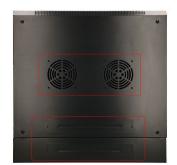

#### THE CEILING OF THE CABINET WITH THE POSSIBILITY OF INSTALLING FANS

There are 2 places to install fans on the ceiling of the cabinet for better cooling of devices, there are also 2 additional grommets for pulling cables.