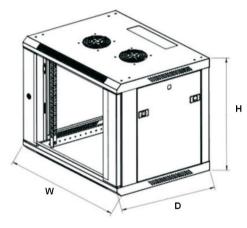

# DIMENSIONS

- W width 600mm
- D depth 600mm
- H mounting height 9U 400.05mm

### **SPECIFICATION**

| Cabinet type   | Hanging two-section |
|----------------|---------------------|
| Cabinet height | 9U                  |
| Depth          | 600mm               |
| Colour         | Black               |
| Type of door   | Glazed              |
| Width          | 600mm               |