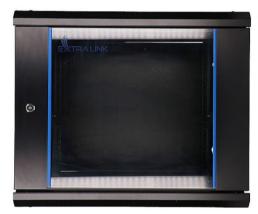

### **OVERVIEW**

The Extralink rack cabinet is designed for wall mounting in offices, network server rooms and CCTV installation control rooms. The outer walls are made of cold-rolled steel sheet. Equipped with a tempered glass pane, the front door can open to the left or right side. The two-section design of the cabinet facilitates rear access to the installed components.

### **MAIN FEATURES**

- Standard 19 " assembly, welded frame, reliable construction
- DIY frame structure easy to carry and transport, which lowers shipping costs
- Wall or standing mounting
- Easy assembly (patent)
- Removable side panels
- Cable entry holes on both the top cover and bottom panel
- Tempered glass front door with a rotation angle of more than 180 degrees
- Two-section construction

### **SPECIFICATION**

| Cabinet type   | Hanging two-section |
|----------------|---------------------|
| Cabinet height | 9U                  |
| Depth          | 600mm               |
| Colour         | Black               |
| Type of door   | Glazed              |
| Width          | 600mm               |