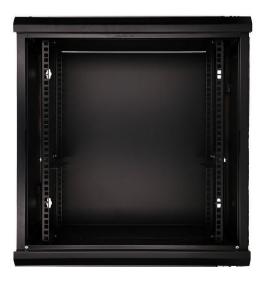

# **COMPONENTS**

A – Bottom panel

B – Rear panel

C – Side panels, removable

D – Top cover

E – Cable hole

F – Frame