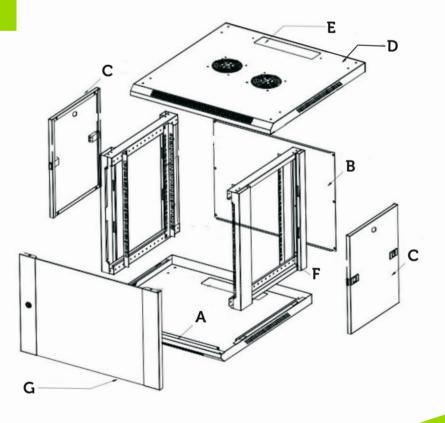

# **COMPONENTS**

A – Bottom panel

B – Rear panel

C – Side panels, removable

D – Top cover

E – Cable hole

F – Frame