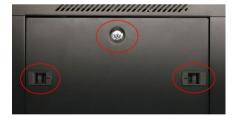

#### THE CEILING OF THE CABINET WITH THE POSSIBILITY OF INSTALLING FANS

There are 2 places for installing fans on the ceiling of the cabinet for better cooling of the devices, there is also an additional conduit for pulling cables.