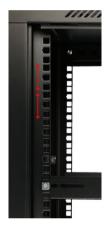

# THE HEIGHT OF THE CABINET IS CLEARLY MARKED

The vertical rails are marked with the appropriate height, which is 9U (unit), while the total height of the cabinet is 50.5 cm