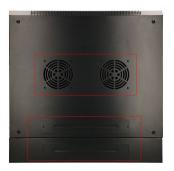

#### THE CEILING OF THE CABINET WITH THE POSSIBILITY OF INSTALLING FANS

There are 2 places for installing fans on the ceiling of the cabinet for better cooling of the devices, there is also an additional conduit for pulling cables.