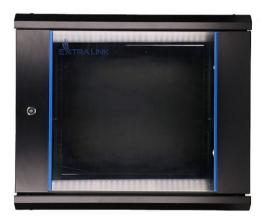

### **OVERVIEW**

The Extralink rack cabinet is designed for wall mounting in offices, network server rooms and CCTV installation control rooms. The outer walls are made of cold-rolled steel sheet. Equipped with a tempered glass pane, the front door can open to the left or right side.

# **MAIN FEATURES**

- Standard 19 " assembly, welded frame, reliable construction
- DIY frame structure easy to carry and transport, which lowers shipping costs
- Wall or standing mounting
- Easy assembly (patent)
- Removable side panels
- Cable entry holes on both the top cover and bottom panel
- Tempered glass front door with a rotation angle of more than 180 degrees