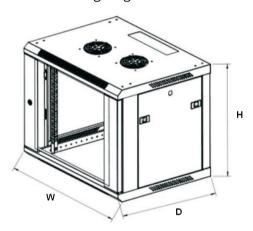

# **DIMENSIONS**

W - width 600mm

D – depth 450mm

H - mounting height 9U - 400.05mm