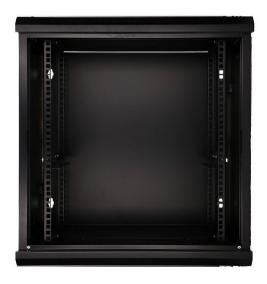

## **COMPONENTS**

- A Bottom panel
- B Rear panel
- C Side panels, removable
- D Top cover
- E Cable hole
- F Frame