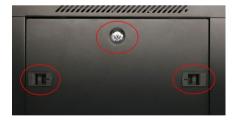

#### THE CEILING OF THE CABINET WITH THE POSSIBILITY OF INSTALLING FANS

There are 2 places for installing fans on the ceiling of the cabinet for better cooling of the devices, there is also an additional conduit for pulling cables.