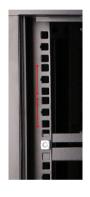

## THE HEIGHT OF THE CABINET IS CLEARLY MARKED

The vertical rails are marked with the appropriate height, which is 6U (unit), while the total height of the cabinet is 37 cm.