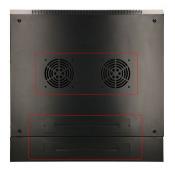

#### THE CEILING OF THE CABINET WITH THE POSSIBILITY OF INSTALLING FANS

There are 2 places for installing fans on the ceiling of the cabinet for better cooling of the devices, there is also an additional conduit for pulling cables.