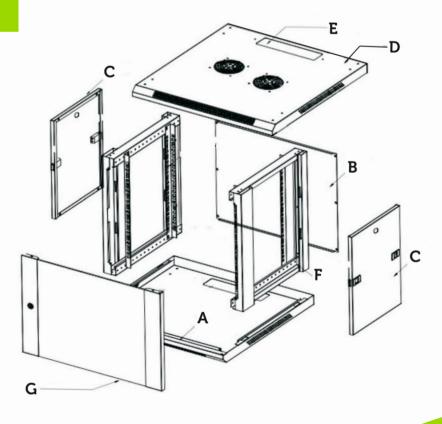

## **COMPONENTS**

- A Bottom panel
- B Rear panel
- C Side panels, removable
- D Top cover
- E Cable hole
- F Frame