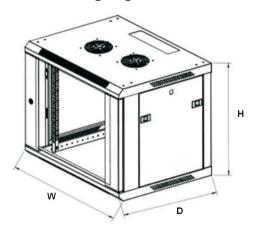

## **DIMENSIONS**

W - width 600mm

D - depth 600mm

H – mounting height 6U - 266.7mm