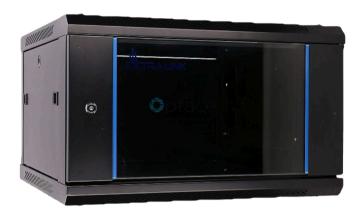

# **6U 600X600 WALL-MOUNTED RACKMOUNT CABINET BLACK**

### **OVERVIEW**

The Extralink rack cabinet is designed for wall mounting in offices, network server rooms and CCTV installation control rooms. The outer walls are made of cold-rolled steel sheet. Equipped with a tempered glass pane, the front door can open to the left or right side.

## **MAIN FEATURES**

- Standard 19 " assembly, welded frame, reliable construction
- DIY frame structure easy to carry and transport, which lowers shipping costs
- Wall or standing mounting
- Easy assembly (patent)
- Removable side panels
- Cable entry holes on both the top cover and bottom panel
- Tempered glass front door with a rotation angle of more than 180 degrees