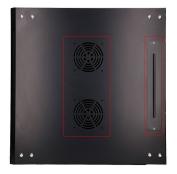

#### THE CEILING OF THE CABINET WITH THE POSSIBILITY OF INSTALLING FANS

On the ceiling of the cabinet, there are 2 places for installing fans in order to better cool the devices, there is also an additional conduit for pulling cables.