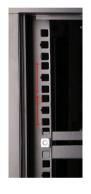

# THE HEIGHT OF THE CABINET IS CLEARLY MARKED

The vertical rails are marked with the appropriate height, which is 6U (unit), while the total height of the cabinet is 37 cm.