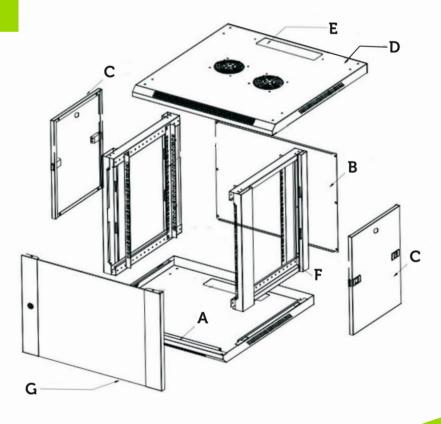

# **COMPONENTS**

A – Bottom panel

B – Rear panel

C – Side panels, removable

D – Top cover

E – Cable hole

F – Frame