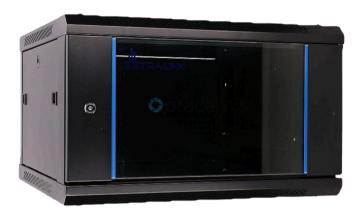

# EXTRALINK 6U 600X450 BLACK | RACK CABINET | MOUNTED ON THE WALL

### **OVERVIEW**

The Extralink rack cabinet is designed for wall mounting in offices, network server rooms and CCTV installation control rooms. The outer walls are made of cold-rolled steel sheet. Equipped with a tempered glass pane, the front door can open to the left or right side.