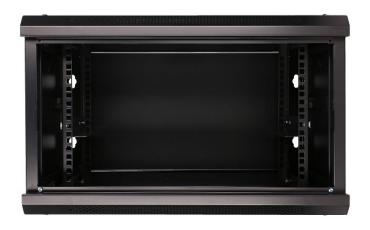

# **COMPONENTS**

A – Bottom panel

B – Rear panel

C – Side panels, removable

D – Top cover

E – Cable hole

F – Frame