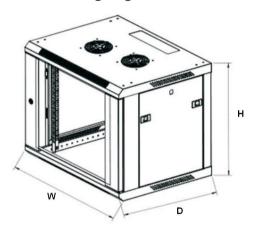

# **DIMENSIONS**

W - width 600mm

D – depth 450mm

H – mounting height 6U - 266.7mm