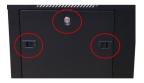

### **CEILING ADAPTED TO THE INSTALLATION OF FANS**

On the ceiling of the cabinet there are 2 places to install fans for better cooling of the devices and additional conduit for pulling out cables.

www.switchcom.co.za