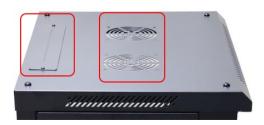

### **CEILING ADAPTED TO THE INSTALLATION OF FANS**

On the ceiling of the cabinet there are 2 places to install fans for better cooling of the devices and additional conduit for pulling out cables.

www.switchcom.co.za