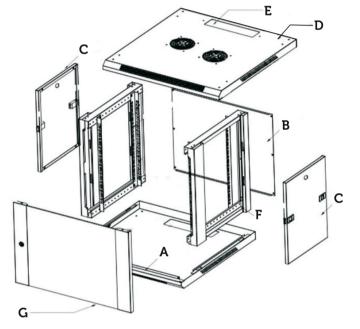

### WARDROBE CONSTRUCTION:

- A Bottom panel
- B Rear panel
- C Side panels, removable
- D Top cover
- E Cable hole
- F Frame