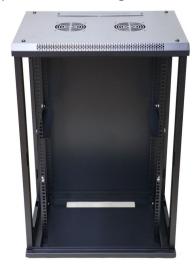

### EASY DISASSEMBLY OF SIDE WALLS

Snaps on the side walls allow their removal. Locks and keys are included

### WARDROBE CONSTRUCTION:

- A Bottom panel
- B Rear panel
- C Side panels, removable
- D Top cover
- E Cable hole
- F Frame

## **MAIN FEATURES**

- Standard 19" mounting, welded frame, reliable design
- The frame structure is prepared for self-assembly, thus it is easy to move and transport, reducing shipping costs
- Standing/Wall Mounting
- Easy installation (patent)
- Removable side panels
- Holes for cable entry on both the top cover and the bottom panel
- Tempered glass entrance door, rotation angle over 180 degrees