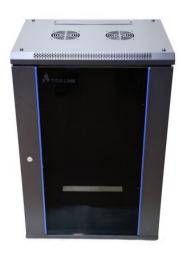

## **OVERVIEW**

The Extralink rack cabinet is designed for wall mounting in offices, network server rooms and CCTV installation control rooms. The outer walls are made of cold-rolled steel sheet. Equipped with a tempered glass pane, the front door can open to the left or right.

#### THE HEIGHT OF THE CABINET IS CLEARLY MARKED

Vertical rails have a corresponding height designation, which is 15U (unit). The total height of the cabinet is 87.5 cm.