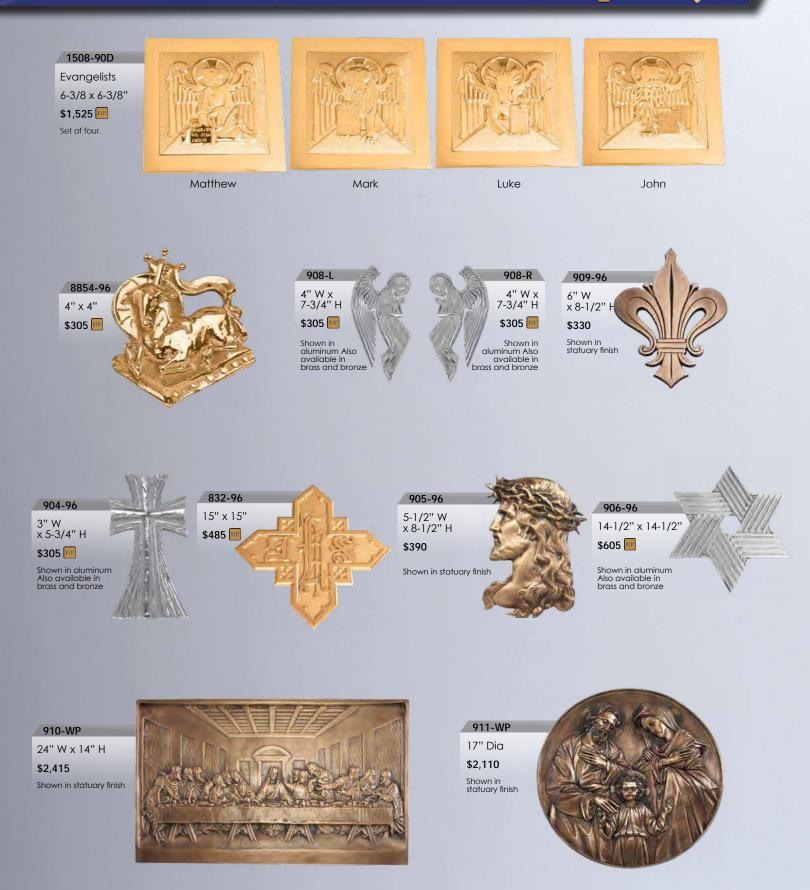

## **INDEX**

| ACCESSORIES 44, 72                                                                                                                                         |
|------------------------------------------------------------------------------------------------------------------------------------------------------------|
|                                                                                                                                                            |
| ACOLYTE CANDLESTICKS                                                                                                                                       |
| ACOLITE CANDELSTICKS                                                                                                                                       |
| ADVENT WREATHS 17, 57                                                                                                                                      |
| ALTAR RAILS                                                                                                                                                |
|                                                                                                                                                            |
| AMBOS SEE LECTERNS                                                                                                                                         |
| AMBRIES                                                                                                                                                    |
| BANNER STANDS                                                                                                                                              |
|                                                                                                                                                            |
| BAPTISMAL FONTS                                                                                                                                            |
| & ACCESSORIES                                                                                                                                              |
| BELLS 19, 58                                                                                                                                               |
|                                                                                                                                                            |
| BOBECHES 44                                                                                                                                                |
| BURNERS 44                                                                                                                                                 |
| CANDELABRA 4-16, 19-23,                                                                                                                                    |
|                                                                                                                                                            |
| 25-26, 29-31, 33, 35-36, 38, 40-43                                                                                                                         |
| CANDELABRA, WEDDING                                                                                                                                        |
| CANDLE BURNERS                                                                                                                                             |
|                                                                                                                                                            |
| CANDLE SOCKETS                                                                                                                                             |
| CANDLESTICKS, ACOLYTE                                                                                                                                      |
|                                                                                                                                                            |
| CANDLESTICKS, ALTAR                                                                                                                                        |
| 3, 5, 7, 9, 11, 13, 15, 19, 21, 23,                                                                                                                        |
| 27, 29, 31, 33, 35, 38, 41, 43, 49                                                                                                                         |
|                                                                                                                                                            |
| CANDLESTICKS, CONSECRATION . 51                                                                                                                            |
| CANDLESTICKS, FLOOR -                                                                                                                                      |
| PROCESSIONAL & PASCHAL 4,                                                                                                                                  |
| · · · · ·                                                                                                                                                  |
| 6, 8, 10, 12, 14, 16-17, 20, 22, 24-25,                                                                                                                    |
| 28, 30, 32, 34, 36, 40, 42, 45-48                                                                                                                          |
|                                                                                                                                                            |
|                                                                                                                                                            |
| CANDLESTICK ACCESSORIES 44                                                                                                                                 |
|                                                                                                                                                            |
| CANDLESTICK ACCESSORIES 44<br>CENSERS & BOATS 19, 21, 35, 39, 63                                                                                           |
| CANDLESTICK ACCESSORIES 44<br>CENSERS & BOATS 19, 21, 35, 39, 63<br>CENSER STANDS 4, 6, 8, 10,                                                             |
| CANDLESTICK ACCESSORIES 44<br>CENSERS & BOATS 19, 21, 35, 39, 63<br>CENSER STANDS 4, 6, 8, 10,<br>12, 14, 17, 25, 30, 32, 37, 40, 42                       |
| CANDLESTICK ACCESSORIES 44<br>CENSERS & BOATS 19, 21, 35, 39, 63<br>CENSER STANDS 4, 6, 8, 10,                                                             |
| CANDLESTICK ACCESSORIES 44<br>CENSERS & BOATS 19, 21, 35, 39, 63<br>CENSER STANDS 4, 6, 8, 10,<br>12, 14, 17, 25, 30, 32, 37, 40, 42<br>COUNTER WEIGHTS 65 |
| CANDLESTICK ACCESSORIES 44<br>CENSERS & BOATS 19, 21, 35, 39, 63<br>CENSER STANDS 4, 6, 8, 10,<br>12, 14, 17, 25, 30, 32, 37, 40, 42<br>COUNTER WEIGHTS    |
| CANDLESTICK ACCESSORIES 44<br>CENSERS & BOATS 19, 21, 35, 39, 63<br>CENSER STANDS 4, 6, 8, 10,<br>12, 14, 17, 25, 30, 32, 37, 40, 42<br>COUNTER WEIGHTS    |
| CANDLESTICK ACCESSORIES 44<br>CENSERS & BOATS 19, 21, 35, 39, 63<br>CENSER STANDS 4, 6, 8, 10,<br>12, 14, 17, 25, 30, 32, 37, 40, 42<br>COUNTER WEIGHTS    |
| CANDLESTICK ACCESSORIES 44<br>CENSERS & BOATS 19, 21, 35, 39, 63<br>CENSER STANDS 4, 6, 8, 10,<br>12, 14, 17, 25, 30, 32, 37, 40, 42<br>COUNTER WEIGHTS    |
| CANDLESTICK ACCESSORIES 44<br>CENSERS & BOATS 19, 21, 35, 39, 63<br>CENSER STANDS 4, 6, 8, 10,<br>12, 14, 17, 25, 30, 32, 37, 40, 42<br>COUNTER WEIGHTS    |
| CANDLESTICK ACCESSORIES 44<br>CENSERS & BOATS 19, 21, 35, 39, 63<br>CENSER STANDS 4, 6, 8, 10,<br>12, 14, 17, 25, 30, 32, 37, 40, 42<br>COUNTER WEIGHTS    |
| CANDLESTICK ACCESSORIES 44<br>CENSERS & BOATS 19, 21, 35, 39, 63<br>CENSER STANDS 4, 6, 8, 10,<br>12, 14, 17, 25, 30, 32, 37, 40, 42<br>COUNTER WEIGHTS    |
| CANDLESTICK ACCESSORIES                                                                                                                                    |