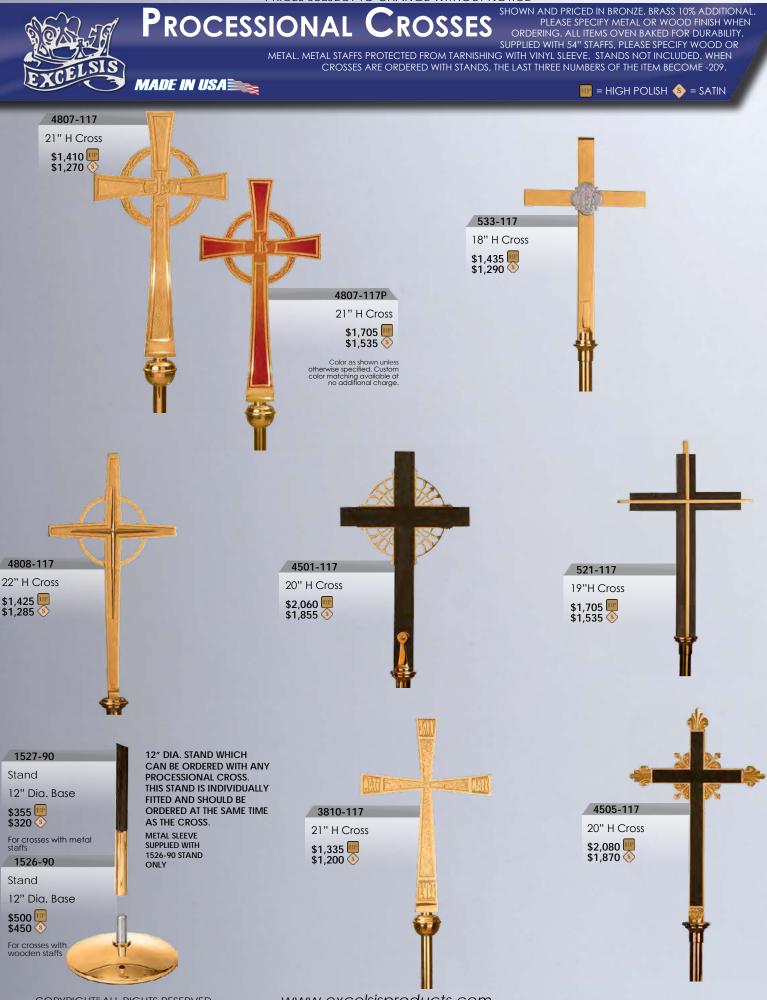

## **INDEX**

| ACCESSORIES 44, 72                                                                                                                                         |
|------------------------------------------------------------------------------------------------------------------------------------------------------------|
|                                                                                                                                                            |
| ACOLYTE CANDLESTICKS                                                                                                                                       |
| ACOLITE CANDELSTICKS                                                                                                                                       |
| ADVENT WREATHS 17, 57                                                                                                                                      |
| ALTAR RAILS                                                                                                                                                |
|                                                                                                                                                            |
| AMBOS SEE LECTERNS                                                                                                                                         |
| AMBRIES                                                                                                                                                    |
| BANNER STANDS                                                                                                                                              |
|                                                                                                                                                            |
| BAPTISMAL FONTS                                                                                                                                            |
| & ACCESSORIES                                                                                                                                              |
| BELLS 19, 58                                                                                                                                               |
|                                                                                                                                                            |
| BOBECHES 44                                                                                                                                                |
| BURNERS 44                                                                                                                                                 |
| CANDELABRA 4-16, 19-23,                                                                                                                                    |
|                                                                                                                                                            |
| 25-26, 29-31, 33, 35-36, 38, 40-43                                                                                                                         |
| CANDELABRA, WEDDING                                                                                                                                        |
| CANDLE BURNERS                                                                                                                                             |
|                                                                                                                                                            |
| CANDLE SOCKETS                                                                                                                                             |
| CANDLESTICKS, ACOLYTE                                                                                                                                      |
|                                                                                                                                                            |
| CANDLESTICKS, ALTAR                                                                                                                                        |
| 3, 5, 7, 9, 11, 13, 15, 19, 21, 23,                                                                                                                        |
| 27, 29, 31, 33, 35, 38, 41, 43, 49                                                                                                                         |
|                                                                                                                                                            |
| CANDLESTICKS, CONSECRATION . 51                                                                                                                            |
| CANDLESTICKS, FLOOR -                                                                                                                                      |
| PROCESSIONAL & PASCHAL 4,                                                                                                                                  |
| · · · · ·                                                                                                                                                  |
| 6, 8, 10, 12, 14, 16-17, 20, 22, 24-25,                                                                                                                    |
| 28, 30, 32, 34, 36, 40, 42, 45-48                                                                                                                          |
|                                                                                                                                                            |
|                                                                                                                                                            |
| CANDLESTICK ACCESSORIES 44                                                                                                                                 |
|                                                                                                                                                            |
| CANDLESTICK ACCESSORIES 44<br>CENSERS & BOATS 19, 21, 35, 39, 63                                                                                           |
| CANDLESTICK ACCESSORIES 44<br>CENSERS & BOATS 19, 21, 35, 39, 63<br>CENSER STANDS 4, 6, 8, 10,                                                             |
| CANDLESTICK ACCESSORIES 44<br>CENSERS & BOATS 19, 21, 35, 39, 63<br>CENSER STANDS 4, 6, 8, 10,<br>12, 14, 17, 25, 30, 32, 37, 40, 42                       |
| CANDLESTICK ACCESSORIES 44<br>CENSERS & BOATS 19, 21, 35, 39, 63<br>CENSER STANDS 4, 6, 8, 10,                                                             |
| CANDLESTICK ACCESSORIES 44<br>CENSERS & BOATS 19, 21, 35, 39, 63<br>CENSER STANDS 4, 6, 8, 10,<br>12, 14, 17, 25, 30, 32, 37, 40, 42<br>COUNTER WEIGHTS 65 |
| CANDLESTICK ACCESSORIES 44<br>CENSERS & BOATS 19, 21, 35, 39, 63<br>CENSER STANDS 4, 6, 8, 10,<br>12, 14, 17, 25, 30, 32, 37, 40, 42<br>COUNTER WEIGHTS    |
| CANDLESTICK ACCESSORIES 44<br>CENSERS & BOATS 19, 21, 35, 39, 63<br>CENSER STANDS 4, 6, 8, 10,<br>12, 14, 17, 25, 30, 32, 37, 40, 42<br>COUNTER WEIGHTS    |
| CANDLESTICK ACCESSORIES 44<br>CENSERS & BOATS 19, 21, 35, 39, 63<br>CENSER STANDS 4, 6, 8, 10,<br>12, 14, 17, 25, 30, 32, 37, 40, 42<br>COUNTER WEIGHTS    |
| CANDLESTICK ACCESSORIES 44<br>CENSERS & BOATS 19, 21, 35, 39, 63<br>CENSER STANDS 4, 6, 8, 10,<br>12, 14, 17, 25, 30, 32, 37, 40, 42<br>COUNTER WEIGHTS    |
| CANDLESTICK ACCESSORIES 44<br>CENSERS & BOATS 19, 21, 35, 39, 63<br>CENSER STANDS 4, 6, 8, 10,<br>12, 14, 17, 25, 30, 32, 37, 40, 42<br>COUNTER WEIGHTS    |
| CANDLESTICK ACCESSORIES 44<br>CENSERS & BOATS 19, 21, 35, 39, 63<br>CENSER STANDS 4, 6, 8, 10,<br>12, 14, 17, 25, 30, 32, 37, 40, 42<br>COUNTER WEIGHTS    |
| CANDLESTICK ACCESSORIES 44<br>CENSERS & BOATS 19, 21, 35, 39, 63<br>CENSER STANDS 4, 6, 8, 10,<br>12, 14, 17, 25, 30, 32, 37, 40, 42<br>COUNTER WEIGHTS    |
| CANDLESTICK ACCESSORIES                                                                                                                                    |