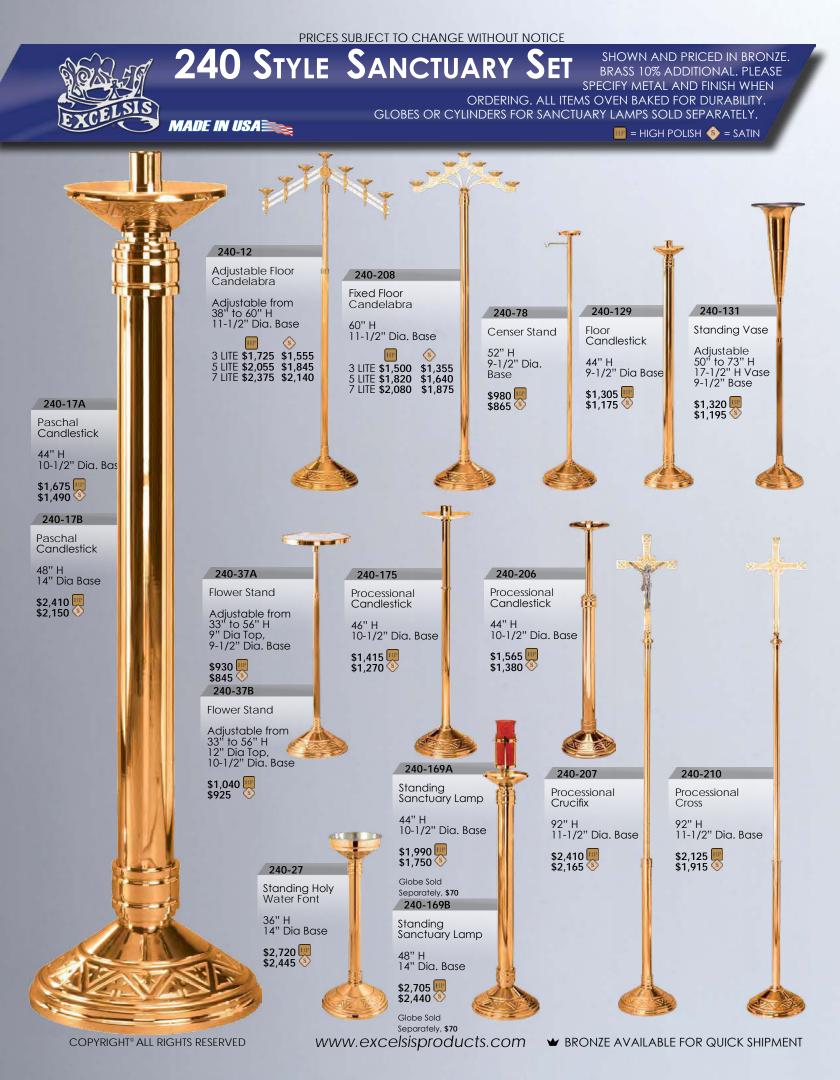

MADE IN USA

ORDERING. ALL ITEMS OVEN BAKED FOR DURABILITY. GLOBES OR CYLINDERS FOR SANCTUARY LAMPS SOLD SEPARATELY.

🌆 = HIGH POLISH 峐 = SATIN

SPECIFY METAL AND FINISH WHEN

➡ BRONZE AVAILABLE FOR QUICK SHIPMENT

www.excelsisproducts.com

➡ BRONZE AVAILABLE FOR QUICK SHIPMENT

www.excelsisproducts.com

➡ BRONZE AVAILABLE FOR QUICK SHIPMENT

S

SHOWN AND PRICED IN BRONZE. ANCTUAR BRASS 10% ADDITIONAL. PLEASE SPECIFY METAL AND FINISH WHEN