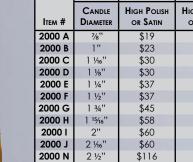

#### BRONZE BRASS CHROME CANDLE HIGH POLISH Нідн HIGH POLISH DIAMETER OR SATIN Роцен OR SATIN ITEM # OR SATIN 1124 A \$19 7/8" \$19 \$29 1124 B 1" \$23 \$23 \$35 1124 C 1 1/16" \$30 \$30 \$40 1 1⁄8" 1124 D \$40 \$30 \$30 1124 E 1 1⁄4" \$37 \$37 \$50 1124 F 1 1/2" \$37 \$37 \$50 1 3⁄4" 1124 G \$63 \$45 \$45 1124 H ] <sup>15</sup>⁄16" \$58 \$58 \$73 11241 2" \$60 \$60 \$79 \$79 1124 J 2 1/16" \$60 \$60 1124 N 2 1⁄2" \$116 \$134 \$137 1124 P 3" \$166 \$216 \$221 1124 R 3 ½" \$332 \$233 \$305 1124 S 4" \$287 \$431 \$443