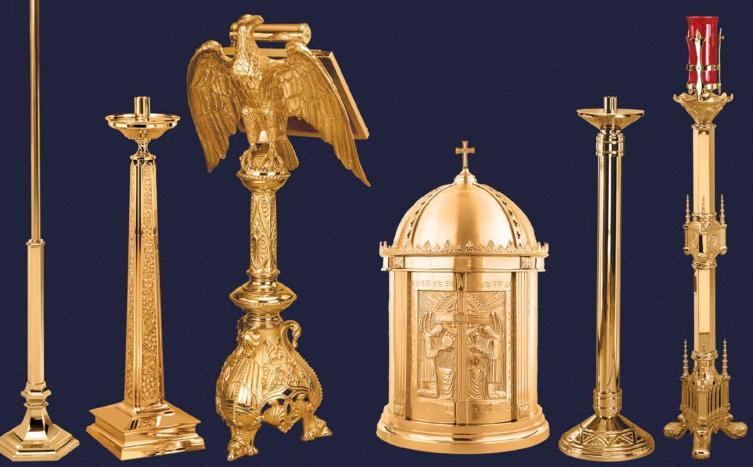

Since 1935

## 2017 Catalog





## **EXCELSIS 2017 CATALOG**

## **TERMS & CONDITIONS OF SALES**

PRICES: All prices are quoted F.O.B. factory.

Unless otherwise specified, the following types of candlesticks will come with "standard" size 1 1/2" x 1 1/2" sockets with a 5/16"-18. They are as follows:

3 Lite Candelabra 5 & 7 Lite Candelabra Altar candlesticks Floor candlesticks (-129, -339) Processional candlesticks (-175, -206) Paschal candlesticks (-17, -227) Other sizes available at additional cost  1 1/2" Dia x 1 1/2" H, 5/16"-18 thread 7/8" Dia x 1 1/2" H, 10/24 thread
1 1/2" Dia x 1 1/2" H, 5/16"-18 thread
1 1/2" Dia x 1 1/2" H, 1/2"-13 thread
1 1/2" Dia x 1 1/2" H, 1/2"-13 thread
2" Dia x 3" H, 1/2"-13 thread



Engraving available on brass plates only. \$35 per 3" x 1" plate, \$40 per 4-1/2" x 2-1/2" plate. \