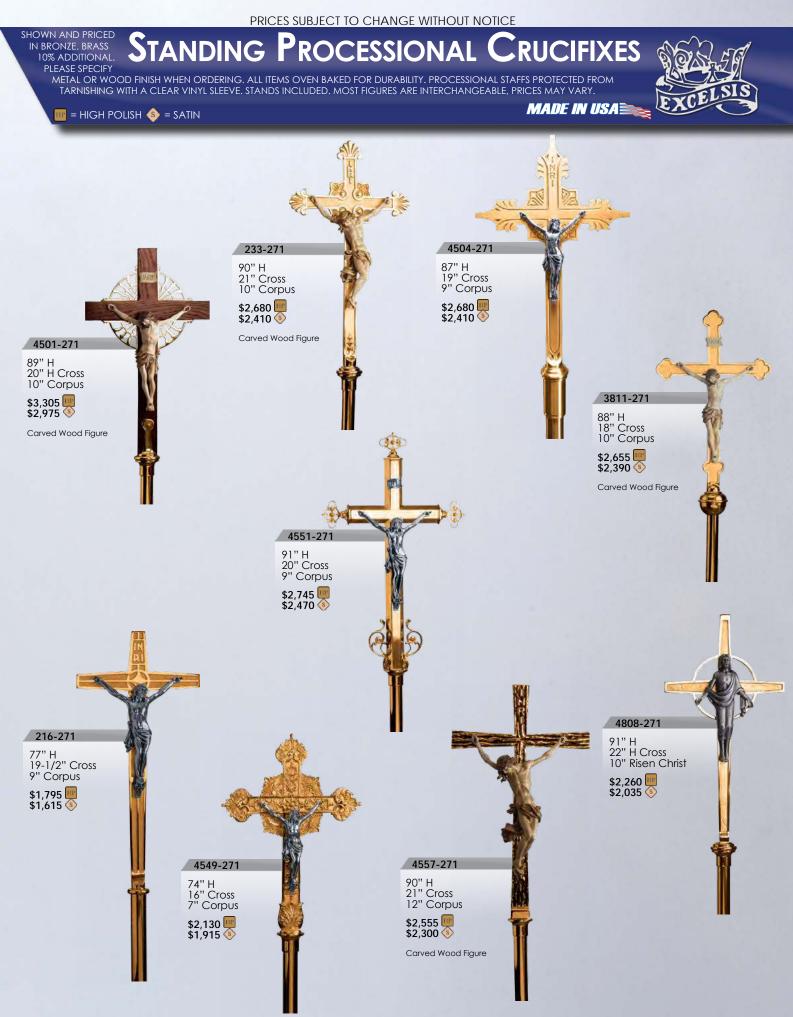

9 |  |
| 1107-184 Q                            | OVER 6" UP TO 8"  | \$21 |  |
| 1107-184 R                            | OVER 8" UP TO 10" | \$29 |  |
| OVER 10" UPON REQUEST - ASK FOR QUOTE |                   |      |  |





PASCHAL CANDLESTICKS



SHOWN AND PRICED IN BRONZE. BRASS 10% ADDITIONAL. PLEASE SPECIFY METAL AND FINISH WHEN ORDERING. ALL ITEMS OVEN BAKED FOR DURABILITY. 2" SOCKETS WITH 1/2"-13 THREAD STANDARD, OTHER SOCKET SIZES AVAILABLE.

#### <u>MADE IN USA</u>

🌆 = HIGH POLISH 🌖 = SATIN .









COPYRIGHT<sup>®</sup> ALL RIGHTS RESERVED





ALL GLOBES ARE INTERCHANGEABLE EXCEPT STYLE 'D' ON 444-139. IF THE GLOBE STYLE IS NOT SPECIFIED ON THE ORDER, THE GLOBE SHOWN WITH THE SELECTED ACOLYTE WILL BE SENT.





COPYRIGHT® ALL RIGHTS RESERVED



www.excelsisproducts.com











Excelsis plaques are custom designed and manufactured to your specifications from a wide range of options.

We offer a selection of metals and finishes, that can be custom tailored to compliment your church's decor.

Our expert designers can guide you through the process from design through installation.

Please contact us to learn more, and to get a personalized quote.





BRONZE AVAILABLE FOR QUICK SHIPMENT

COPYRIGHT<sup>®</sup> ALL RIGHTS RESERVED





➡ BRONZE AVAILABLE FOR QUICK SHIPMENT

www.excelsisproducts.com





### HYMN BOARDS, WEDDING CANDELABRA, AND BANNER STANDS

PLEASE SPECIFY METAL AND FINISH WHEN ORDERING. ALL ITEMS OVEN BAKED FOR DURABILITY. THREE SETS OF 4" LETTERS INCLUDED WITH BOARDS.



#### MADE IN USA

🔟 = HIGH POLISH 🧇 = SATIN







Bracket 9" x 20" Bac