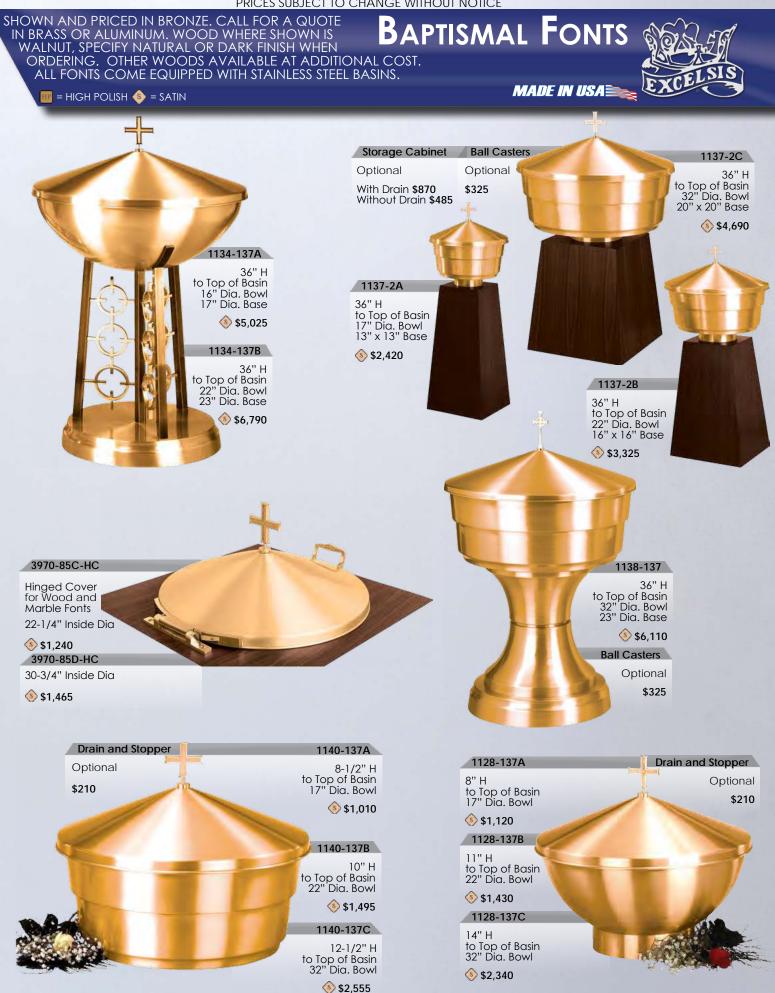

## **INDEX**

| ACCESSORIES 44, 72                                                                                                                                         |
|------------------------------------------------------------------------------------------------------------------------------------------------------------|
|                                                                                                                                                            |
| ACOLYTE CANDLESTICKS                                                                                                                                       |
| ACOLITE CANDELSTICKS                                                                                                                                       |
| ADVENT WREATHS 17, 57                                                                                                                                      |
| ALTAR RAILS                                                                                                                                                |
|                                                                                                                                                            |
| AMBOS SEE LECTERNS                                                                                                                                         |
| AMBRIES                                                                                                                                                    |
| BANNER STANDS                                                                                                                                              |
|                                                                                                                                                            |
| BAPTISMAL FONTS                                                                                                                                            |
| & ACCESSORIES                                                                                                                                              |
| BELLS 19, 58                                                                                                                                               |
|                                                                                                                                                            |
| BOBECHES 44                                                                                                                                                |
| BURNERS 44                                                                                                                                                 |
| CANDELABRA 4-16, 19-23,                                                                                                                                    |
|                                                                                                                                                            |
| 25-26, 29-31, 33, 35-36, 38, 40-43                                                                                                                         |
| CANDELABRA, WEDDING                                                                                                                                        |
| CANDLE BURNERS                                                                                                                                             |
|                                                                                                                                                            |
| CANDLE SOCKETS                                                                                                                                             |
| CANDLESTICKS, ACOLYTE                                                                                                                                      |
|                                                                                                                                                            |
| CANDLESTICKS, ALTAR                                                                                                                                        |
| 3, 5, 7, 9, 11, 13, 15, 19, 21, 23,                                                                                                                        |
| 27, 29, 31, 33, 35, 38, 41, 43, 49                                                                                                                         |
|                                                                                                                                                            |
| CANDLESTICKS, CONSECRATION . 51                                                                                                                            |
| CANDLESTICKS, FLOOR -                                                                                                                                      |
| PROCESSIONAL & PASCHAL 4,                                                                                                                                  |
| · · · · ·                                                                                                                                                  |
| 6, 8, 10, 12, 14, 16-17, 20, 22, 24-25,                                                                                                                    |
| 28, 30, 32, 34, 36, 40, 42, 45-48                                                                                                                          |
|                                                                                                                                                            |
|                                                                                                                                                            |
| CANDLESTICK ACCESSORIES 44                                                                                                                                 |
|                                                                                                                                                            |
| CANDLESTICK ACCESSORIES 44<br>CENSERS & BOATS 19, 21, 35, 39, 63                                                                                           |
| CANDLESTICK ACCESSORIES 44<br>CENSERS & BOATS 19, 21, 35, 39, 63<br>CENSER STANDS 4, 6, 8, 10,                                                             |
| CANDLESTICK ACCESSORIES 44<br>CENSERS & BOATS 19, 21, 35, 39, 63<br>CENSER STANDS 4, 6, 8, 10,<br>12, 14, 17, 25, 30, 32, 37, 40, 42                       |
| CANDLESTICK ACCESSORIES 44<br>CENSERS & BOATS 19, 21, 35, 39, 63<br>CENSER STANDS 4, 6, 8, 10,                                                             |
| CANDLESTICK ACCESSORIES 44<br>CENSERS & BOATS 19, 21, 35, 39, 63<br>CENSER STANDS 4, 6, 8, 10,<br>12, 14, 17, 25, 30, 32, 37, 40, 42<br>COUNTER WEIGHTS 65 |
| CANDLESTICK ACCESSORIES 44<br>CENSERS & BOATS 19, 21, 35, 39, 63<br>CENSER STANDS 4, 6, 8, 10,<br>12, 14, 17, 25, 30, 32, 37, 40, 42<br>COUNTER WEIGHTS    |
| CANDLESTICK ACCESSORIES 44<br>CENSERS & BOATS 19, 21, 35, 39, 63<br>CENSER STANDS 4, 6, 8, 10,<br>12, 14, 17, 25, 30, 32, 37, 40, 42<br>COUNTER WEIGHTS    |
| CANDLESTICK ACCESSORIES 44<br>CENSERS & BOATS 19, 21, 35, 39, 63<br>CENSER STANDS 4, 6, 8, 10,<br>12, 14, 17, 25, 30, 32, 37, 40, 42<br>COUNTER WEIGHTS    |
| CANDLESTICK ACCESSORIES 44<br>CENSERS & BOATS 19, 21, 35, 39, 63<br>CENSER STANDS 4, 6, 8, 10,<br>12, 14, 17, 25, 30, 32, 37, 40, 42<br>COUNTER WEIGHTS    |
| CANDLESTICK ACCESSORIES 44<br>CENSERS & BOATS 19, 21, 35, 39, 63<br>CENSER STANDS 4, 6, 8, 10,<br>12, 14, 17, 25, 30, 32, 37, 40, 42<br>COUNTER WEIGHTS    |
| CANDLESTICK ACCESSORIES 44<br>CENSERS & BOATS 19, 21, 35, 39, 63<br>CENSER STANDS 4, 6, 8, 10,<br>12, 14, 17, 25, 30, 32, 37, 40, 42<br>COUNTER WEIGHTS    |
| CANDLESTICK ACCESSORIES 44<br>CENSERS & BOATS 19, 21, 35, 39, 63<br>CENSER STANDS 4, 6, 8, 10,<br>12, 14, 17, 25, 30, 32, 37, 40, 42<br>COUNTER WEIGHTS    |
| CANDLESTICK ACCESSORIES                                                                                                                                    |