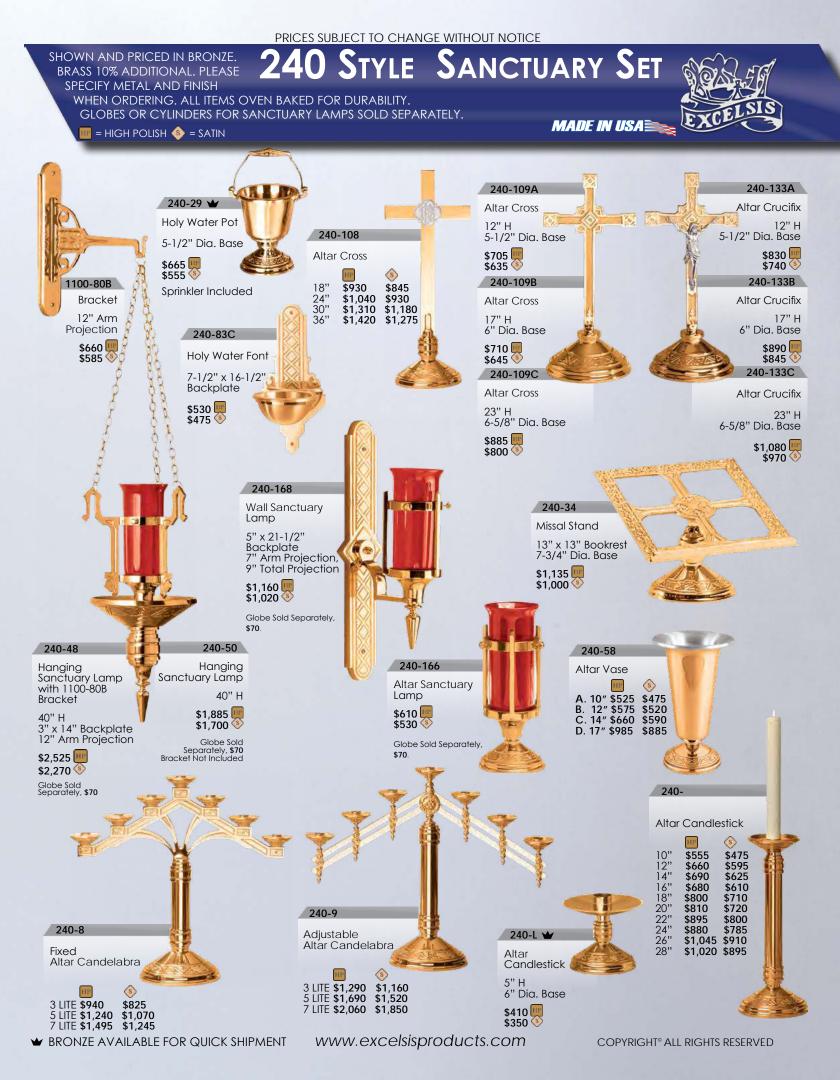

MADE IN USA

ORDERING. ALL ITEMS OVEN BAKED FOR DURABILITY. GLOBES OR CYLINDERS FOR SANCTUARY LAMPS SOLD SEPARATELY.

🌆 = HIGH POLISH 峐 = SATIN

SPECIFY METAL AND FINISH WHEN

➡ BRONZE AVAILABLE FOR QUICK SHIPMENT

www.excelsisproducts.com

➡ BRONZE AVAILABLE FOR QUICK SHIPMENT

www.excelsisproducts.com

➡ BRONZE AVAILABLE FOR QUICK SHIPMENT

S

SHOWN AND PRICED IN BRONZE. ANCTUAR BRASS 10% ADDITIONAL. PLEASE SPECIFY METAL AND FINISH WHEN