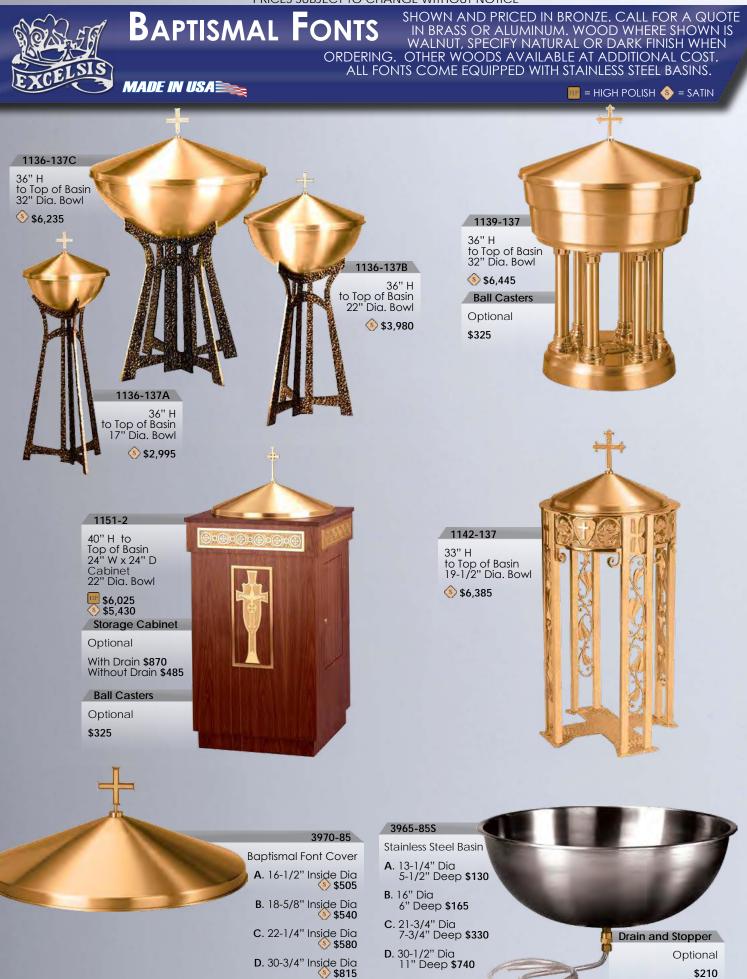

## **INDEX**

| ACCESSORIES 44, 72                                                                                                                                         |
|------------------------------------------------------------------------------------------------------------------------------------------------------------|
|                                                                                                                                                            |
| ACOLYTE CANDLESTICKS                                                                                                                                       |
| ACOLITE CANDELSTICKS                                                                                                                                       |
| ADVENT WREATHS 17, 57                                                                                                                                      |
| ALTAR RAILS                                                                                                                                                |
|                                                                                                                                                            |
| AMBOS SEE LECTERNS                                                                                                                                         |
| AMBRIES                                                                                                                                                    |
| BANNER STANDS                                                                                                                                              |
|                                                                                                                                                            |
| BAPTISMAL FONTS                                                                                                                                            |
| & ACCESSORIES                                                                                                                                              |
| BELLS 19, 58                                                                                                                                               |
|                                                                                                                                                            |
| BOBECHES 44                                                                                                                                                |
| BURNERS 44                                                                                                                                                 |
| CANDELABRA 4-16, 19-23,                                                                                                                                    |
|                                                                                                                                                            |
| 25-26, 29-31, 33, 35-36, 38, 40-43                                                                                                                         |
| CANDELABRA, WEDDING                                                                                                                                        |
| CANDLE BURNERS                                                                                                                                             |
|                                                                                                                                                            |
| CANDLE SOCKETS                                                                                                                                             |
| CANDLESTICKS, ACOLYTE                                                                                                                                      |
|                                                                                                                                                            |
| CANDLESTICKS, ALTAR                                                                                                                                        |
| 3, 5, 7, 9, 11, 13, 15, 19, 21, 23,                                                                                                                        |
| 27, 29, 31, 33, 35, 38, 41, 43, 49                                                                                                                         |
|                                                                                                                                                            |
| CANDLESTICKS, CONSECRATION . 51                                                                                                                            |
| CANDLESTICKS, FLOOR -                                                                                                                                      |
| PROCESSIONAL & PASCHAL 4,                                                                                                                                  |
| · · · · ·                                                                                                                                                  |
| 6, 8, 10, 12, 14, 16-17, 20, 22, 24-25,                                                                                                                    |
| 28, 30, 32, 34, 36, 40, 42, 45-48                                                                                                                          |
|                                                                                                                                                            |
|                                                                                                                                                            |
| CANDLESTICK ACCESSORIES 44                                                                                                                                 |
|                                                                                                                                                            |
| CANDLESTICK ACCESSORIES 44<br>CENSERS & BOATS 19, 21, 35, 39, 63                                                                                           |
| CANDLESTICK ACCESSORIES 44<br>CENSERS & BOATS 19, 21, 35, 39, 63<br>CENSER STANDS 4, 6, 8, 10,                                                             |
| CANDLESTICK ACCESSORIES 44<br>CENSERS & BOATS 19, 21, 35, 39, 63<br>CENSER STANDS 4, 6, 8, 10,<br>12, 14, 17, 25, 30, 32, 37, 40, 42                       |
| CANDLESTICK ACCESSORIES 44<br>CENSERS & BOATS 19, 21, 35, 39, 63<br>CENSER STANDS 4, 6, 8, 10,                                                             |
| CANDLESTICK ACCESSORIES 44<br>CENSERS & BOATS 19, 21, 35, 39, 63<br>CENSER STANDS 4, 6, 8, 10,<br>12, 14, 17, 25, 30, 32, 37, 40, 42<br>COUNTER WEIGHTS 65 |
| CANDLESTICK ACCESSORIES 44<br>CENSERS & BOATS 19, 21, 35, 39, 63<br>CENSER STANDS 4, 6, 8, 10,<br>12, 14, 17, 25, 30, 32, 37, 40, 42<br>COUNTER WEIGHTS    |
| CANDLESTICK ACCESSORIES 44<br>CENSERS & BOATS 19, 21, 35, 39, 63<br>CENSER STANDS 4, 6, 8, 10,<br>12, 14, 17, 25, 30, 32, 37, 40, 42<br>COUNTER WEIGHTS    |
| CANDLESTICK ACCESSORIES 44<br>CENSERS & BOATS 19, 21, 35, 39, 63<br>CENSER STANDS 4, 6, 8, 10,<br>12, 14, 17, 25, 30, 32, 37, 40, 42<br>COUNTER WEIGHTS    |
| CANDLESTICK ACCESSORIES 44<br>CENSERS & BOATS 19, 21, 35, 39, 63<br>CENSER STANDS 4, 6, 8, 10,<br>12, 14, 17, 25, 30, 32, 37, 40, 42<br>COUNTER WEIGHTS    |
| CANDLESTICK ACCESSORIES 44<br>CENSERS & BOATS 19, 21, 35, 39, 63<br>CENSER STANDS 4, 6, 8, 10,<br>12, 14, 17, 25, 30, 32, 37, 40, 42<br>COUNTER WEIGHTS    |
| CANDLESTICK ACCESSORIES 44<br>CENSERS & BOATS 19, 21, 35, 39, 63<br>CENSER STANDS 4, 6, 8, 10,<br>12, 14, 17, 25, 30, 32, 37, 40, 42<br>COUNTER WEIGHTS    |
| CANDLESTICK ACCESSORIES 44<br>CENSERS & BOATS 19, 21, 35, 39, 63<br>CENSER STANDS 4, 6, 8, 10,<br>12, 14, 17, 25, 30, 32, 37, 40, 42<br>COUNTER WEIGHTS    |
| CANDLESTICK ACCESSORIES                                                                                                                                    |