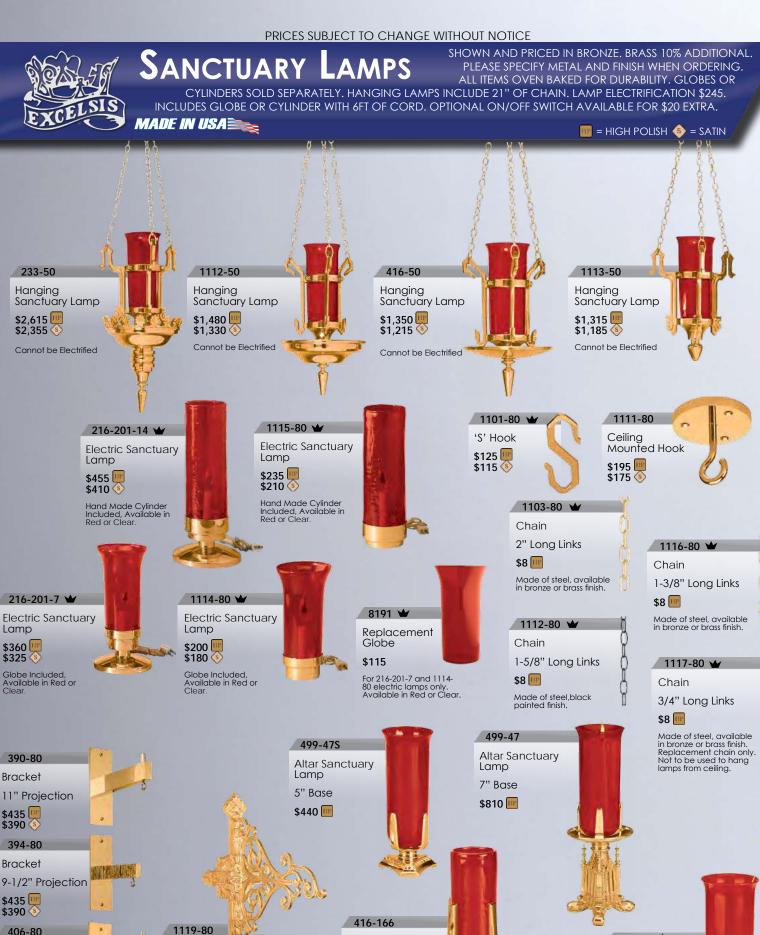

| HOLY WATER FONT LINERS 60,                                                                                                                                                                                                                                                                                                                                                                                                                                                                                                                                                                                                                                                                                                                                                                                                                                                                                                                                                                                                                                                                                                                                                                |                                                                                    |
|-------------------------------------------------------------------------------------------------------------------------------------------------------------------------------------------------------------------------------------------------------------------------------------------------------------------------------------------------------------------------------------------------------------------------------------------------------------------------------------------------------------------------------------------------------------------------------------------------------------------------------------------------------------------------------------------------------------------------------------------------------------------------------------------------------------------------------------------------------------------------------------------------------------------------------------------------------------------------------------------------------------------------------------------------------------------------------------------------------------------------------------------------------------------------------------------|------------------------------------------------------------------------------------|
| HOLY WATER POTS/BUCKETS                                                                                                                                                                                                                                                                                                                                                                                                                                                                                                                                                                                                                                                                                                                                                                                                                                                                                                                                                                                                                                                                                                                                                                   |                                                                                    |
| 5, 7, 9, 11, 13, 15, 19, 21, 23,                                                                                                                                                                                                                                                                                                                                                                                                                                                                                                                                                                                                                                                                                                                                                                                                                                                                                                                                                                                                                                                                                                                                                          |                                                                                    |
| 29, 31, 33, 35, 39, 41, 43,                                                                                                                                                                                                                                                                                                                                                                                                                                                                                                                                                                                                                                                                                                                                                                                                                                                                                                                                                                                                                                                                                                                                                               |                                                                                    |
| HOLY WATER POT LINERS                                                                                                                                                                                                                                                                                                                                                                                                                                                                                                                                                                                                                                                                                                                                                                                                                                                                                                                                                                                                                                                                                                                                                                     | 57                                                                                 |
| 10LT WATER FOT LINERS                                                                                                                                                                                                                                                                                                                                                                                                                                                                                                                                                                                                                                                                                                                                                                                                                                                                                                                                                                                                                                                                                                                                                                     |                                                                                    |
| HOLY WATER RESERVOIRS                                                                                                                                                                                                                                                                                                                                                                                                                                                                                                                                                                                                                                                                                                                                                                                                                                                                                                                                                                                                                                                                                                                                                                     |                                                                                    |
|                                                                                                                                                                                                                                                                                                                                                                                                                                                                                                                                                                                                                                                                                                                                                                                                                                                                                                                                                                                                                                                                                                                                                                                           |                                                                                    |
|                                                                                                                                                                                                                                                                                                                                                                                                                                                                                                                                                                                                                                                                                                                                                                                                                                                                                                                                                                                                                                                                                                                                                                                           |                                                                                    |
| KNEELERS 4, 6, 17, 25, 30, 37,                                                                                                                                                                                                                                                                                                                                                                                                                                                                                                                                                                                                                                                                                                                                                                                                                                                                                                                                                                                                                                                                                                                                                            | 40                                                                                 |
|                                                                                                                                                                                                                                                                                                                                                                                                                                                                                                                                                                                                                                                                                                                                                                                                                                                                                                                                                                                                                                                                                                                                                                                           |                                                                                    |
| 4, 17, 25, 30, 37, 40,                                                                                                                                                                                                                                                                                                                                                                                                                                                                                                                                                                                                                                                                                                                                                                                                                                                                                                                                                                                                                                                                                                                                                                    |                                                                                    |
| 4, 17, 25, 50, 57, 40,<br>MEMORIAL LIGHTS                                                                                                                                                                                                                                                                                                                                                                                                                                                                                                                                                                                                                                                                                                                                                                                                                                                                                                                                                                                                                                                                                                                                                 |                                                                                    |
|                                                                                                                                                                                                                                                                                                                                                                                                                                                                                                                                                                                                                                                                                                                                                                                                                                                                                                                                                                                                                                                                                                                                                                                           |                                                                                    |
|                                                                                                                                                                                                                                                                                                                                                                                                                                                                                                                                                                                                                                                                                                                                                                                                                                                                                                                                                                                                                                                                                                                                                                                           | 13                                                                                 |
| MISSAL STANDS                                                                                                                                                                                                                                                                                                                                                                                                                                                                                                                                                                                                                                                                                                                                                                                                                                                                                                                                                                                                                                                                                                                                                                             | <br>                                                                               |
|                                                                                                                                                                                                                                                                                                                                                                                                                                                                                                                                                                                                                                                                                                                                                                                                                                                                                                                                                                                                                                                                                                                                                                                           |                                                                                    |
| 29, 31, 33, 35, 39, 41, 43,<br>MONOGRAMS70                                                                                                                                                                                                                                                                                                                                                                                                                                                                                                                                                                                                                                                                                                                                                                                                                                                                                                                                                                                                                                                                                                                                                |                                                                                    |
| MONOGRAMS                                                                                                                                                                                                                                                                                                                                                                                                                                                                                                                                                                                                                                                                                                                                                                                                                                                                                                                                                                                                                                                                                                                                                                                 |                                                                                    |
| OFFERING BOXES                                                                                                                                                                                                                                                                                                                                                                                                                                                                                                                                                                                                                                                                                                                                                                                                                                                                                                                                                                                                                                                                                                                                                                            |                                                                                    |
| OFFERTORY TABLES                                                                                                                                                                                                                                                                                                                                                                                                                                                                                                                                                                                                                                                                                                                                                                                                                                                                                                                                                                                                                                                                                                                                                                          | /0<br>47                                                                           |
|                                                                                                                                                                                                                                                                                                                                                                                                                                                                                                                                                                                                                                                                                                                                                                                                                                                                                                                                                                                                                                                                                                                                                                                           |                                                                                    |
|                                                                                                                                                                                                                                                                                                                                                                                                                                                                                                                                                                                                                                                                                                                                                                                                                                                                                                                                                                                                                                                                                                                                                                                           |                                                                                    |
| PEDESTALS                                                                                                                                                                                                                                                                                                                                                                                                                                                                                                                                                                                                                                                                                                                                                                                                                                                                                                                                                                                                                                                                                                                                                                                 |                                                                                    |
| SEE FLOWER STAN                                                                                                                                                                                                                                                                                                                                                                                                                                                                                                                                                                                                                                                                                                                                                                                                                                                                                                                                                                                                                                                                                                                                                                           | IDS                                                                                |
| SEE FLOWER STAN                                                                                                                                                                                                                                                                                                                                                                                                                                                                                                                                                                                                                                                                                                                                                                                                                                                                                                                                                                                                                                                                                                                                                                           | IDS<br>70                                                                          |
| SEE FLOWER STAN<br>PLAQUES, ARTISTIC<br>PLAQUES, COMMEMERATIVE                                                                                                                                                                                                                                                                                                                                                                                                                                                                                                                                                                                                                                                                                                                                                                                                                                                                                                                                                                                                                                                                                                                            | IDS<br>70<br>56                                                                    |
| SEE FLOWER STAN<br>PLAQUES, ARTISTIC<br>PLAQUES, COMMEMERATIVE<br>PRIE DIEUX                                                                                                                                                                                                                                                                                                                                                                                                                                                                                                                                                                                                                                                                                                                                                                                                                                                                                                                                                                                                                                                                                                              | IDS<br>70<br>56<br>67                                                              |
| SEE FLOWER STAN<br>PLAQUES, ARTISTIC<br>PLAQUES, COMMEMERATIVE<br>PRIE DIEUX<br>RAILS, ALTAR OR HAND                                                                                                                                                                                                                                                                                                                                                                                                                                                                                                                                                                                                                                                                                                                                                                                                                                                                                                                                                                                                                                                                                      | IDS<br>70<br>56<br>67<br>67                                                        |
| SEE FLOWER STAN<br>PLAQUES, ARTISTIC<br>PLAQUES, COMMEMERATIVE<br>PRIE DIEUX<br>RAILS, ALTAR OR HAND.<br>REPOSITORY                                                                                                                                                                                                                                                                                                                                                                                                                                                                                                                                                                                                                                                                                                                                                                                                                                                                                                                                                                                                                                                                       | IDS<br>70<br>56<br>67<br>67<br>78                                                  |
| SEE FLOWER STAN<br>PLAQUES, ARTISTIC<br>PLAQUES, COMMEMERATIVE.<br>PRIE DIEUX<br>RAILS, ALTAR OR HAND.<br>REPOSITORY<br>SANCTUARY LAMPS4-15, 17-18,<br>23, 25-26, 28-36, 38, 40-43, 64                                                                                                                                                                                                                                                                                                                                                                                                                                                                                                                                                                                                                                                                                                                                                                                                                                                                                                                                                                                                    | IDS<br>70<br>56<br>67<br>67<br>78<br>20-<br>-65                                    |
| SEE FLOWER STAN<br>PLAQUES, ARTISTIC<br>PLAQUES, COMMEMERATIVE.<br>PRIE DIEUX<br>RAILS, ALTAR OR HAND.<br>REPOSITORY<br>SANCTUARY LAMPS4-15, 17-18,<br>23, 25-26, 28-36, 38, 40-43, 64                                                                                                                                                                                                                                                                                                                                                                                                                                                                                                                                                                                                                                                                                                                                                                                                                                                                                                                                                                                                    | IDS<br>70<br>56<br>67<br>67<br>78<br>20-<br>-65                                    |
| SEE FLOWER STAN<br>PLAQUES, ARTISTIC<br>PLAQUES, COMMEMERATIVE.<br>PRIE DIEUX<br>RAILS, ALTAR OR HAND.<br>REPOSITORY<br>SANCTUARY LAMPS4-15, 17-18,<br>23, 25-26, 28-36, 38, 40-43, 64<br>SANCTUARY SETS3                                                                                                                                                                                                                                                                                                                                                                                                                                                                                                                                                                                                                                                                                                                                                                                                                                                                                                                                                                                 | IDS<br>70<br>56<br>67<br>67<br>78<br>20-<br>-65<br>-43                             |
| SEE FLOWER STAN<br>PLAQUES, ARTISTIC<br>PLAQUES, COMMEMERATIVE<br>PRIE DIEUX<br>RAILS, ALTAR OR HAND<br>REPOSITORY<br>SANCTUARY LAMPS4-15, 17-18,<br>23, 25-26, 28-36, 38, 40-43, 64<br>SANCTUARY SETS                                                                                                                                                                                                                                                                                                                                                                                                                                                                                                                                                                                                                                                                                                                                                                                                                                                                                                                                                                                    | IDS<br>70<br>56<br>67<br>67<br>78<br>20-<br>-65<br>-43<br>65                       |
| SEE FLOWER STAN<br>PLAQUES, ARTISTIC<br>PLAQUES, COMMEMERATIVE<br>PRIE DIEUX<br>RAILS, ALTAR OR HAND.<br>REPOSITORY.<br>SANCTUARY LAMPS4-15, 17-18,<br>23, 25-26, 28-36, 38, 40-43, 64<br>SANCTUARY SETS3<br>SMOKE PROTECTORS18,<br>SOCKETS.                                                                                                                                                                                                                                                                                                                                                                                                                                                                                                                                                                                                                                                                                                                                                                                                                                                                                                                                              | IDS<br>70<br>56<br>67<br>67<br>78<br>20-<br>-65<br>-43<br>65<br>44                 |
| SEE FLOWER STAN<br>PLAQUES, ARTISTIC<br>PLAQUES, COMMEMERATIVE<br>PRIE DIEUX<br>RAILS, ALTAR OR HAND.<br>REPOSITORY.<br>SANCTUARY LAMPS4-15, 17-18,<br>23, 25-26, 28-36, 38, 40-43, 64<br>SANCTUARY SETS3<br>SMOKE PROTECTORS18,<br>SOCKETS.                                                                                                                                                                                                                                                                                                                                                                                                                                                                                                                                                                                                                                                                                                                                                                                                                                                                                                                                              | IDS<br>70<br>56<br>67<br>67<br>78<br>20-<br>-65<br>-43<br>65<br>44                 |
| SEE FLOWER STAN<br>PLAQUES, ARTISTIC<br>PLAQUES, COMMEMERATIVE<br>PRIE DIEUX<br>RAILS, ALTAR OR HAND<br>REPOSITORY<br>SANCTUARY LAMPS4-15, 17-18,<br>23, 25-26, 28-36, 38, 40-43, 64<br>SANCTUARY SETS<br>SANCTUARY SETS<br>SMOKE PROTECTORS<br>18,<br>SOCKETS<br>SYMBOLS<br>70-<br>STATIONS OF THE CROSS<br>74-                                                                                                                                                                                                                                                                                                                                                                                                                                                                                                                                                                                                                                                                                                                                                                                                                                                                          | IDS<br>70<br>56<br>67<br>67<br>78<br>20-<br>-65<br>-43<br>65<br>44<br>-71<br>-75   |
| SEE FLOWER STAN<br>PLAQUES, ARTISTIC<br>PLAQUES, COMMEMERATIVE<br>PRIE DIEUX<br>RAILS, ALTAR OR HAND<br>REPOSITORY<br>SANCTUARY LAMPS4-15, 17-18,<br>23, 25-26, 28-36, 38, 40-43, 64<br>SANCTUARY SETS<br>SANCTUARY SETS<br>SMOKE PROTECTORS<br>18,<br>SOCKETS<br>SYMBOLS<br>70-<br>STATIONS OF THE CROSS<br>74-<br>TABERNACLES<br>77-                                                                                                                                                                                                                                                                                                                                                                                                                                                                                                                                                                                                                                                                                                                                                                                                                                                    | IDS<br>70<br>56<br>67<br>67<br>78<br>20-<br>-65<br>65<br>44<br>-71<br>-75<br>-81   |
| SEE FLOWER STAN<br>PLAQUES, ARTISTIC<br>PLAQUES, COMMEMERATIVE.<br>PRIE DIEUX<br>RAILS, ALTAR OR HAND.<br>REPOSITORY<br>SANCTUARY LAMPS. 4-15, 17-18,<br>23, 25-26, 28-36, 38, 40-43, 64<br>SANCTUARY SETS.<br>SMOKE PROTECTORS<br>18,<br>SOCKETS.<br>SYMBOLS<br>STATIONS OF THE CROSS.<br>74-<br>TABERNACLES<br>77-<br>THURIBLES<br>SEE CENSE                                                                                                                                                                                                                                                                                                                                                                                                                                                                                                                                                                                                                                                                                                                                                                                                                                            | IDS<br>70<br>56<br>67<br>78<br>2065<br>-43<br>65<br>44<br>-71<br>-75<br>-81<br>:RS |
| SEE FLOWER STAN<br>PLAQUES, ARTISTIC<br>PLAQUES, COMMEMERATIVE<br>PRIE DIEUX<br>RAILS, ALTAR OR HAND<br>REPOSITORY<br>SANCTUARY LAMPS<br>4-15, 17-18,<br>23, 25-26, 28-36, 38, 40-43, 64<br>SANCTUARY SETS<br>3-3<br>SMOKE PROTECTORS<br>18,<br>SOCKETS<br>SYMBOLS<br>70-<br>STATIONS OF THE CROSS<br>74-<br>TABERNACLES<br>77-<br>THURIBLES<br>SEE CENSE<br>VASES & LINERS<br>19-24, 27, 29-33, 35, 37, 39-43,                                                                                                                                                                                                                                                                                                                                                                                                                                                                                                                                                                                                                                                                                                                                                                           | IDS 70 56 67 67 67 78 20-65 65 44 71 75 81 77 57                                   |
| SEE FLOWER STAN<br>PLAQUES, ARTISTIC<br>PLAQUES, COMMEMERATIVE<br>PRIE DIEUX<br>RAILS, ALTAR OR HAND<br>REPOSITORY<br>SANCTUARY LAMPS<br>4-15, 17-18,<br>23, 25-26, 28-36, 38, 40-43, 64<br>SANCTUARY SETS<br>3-3<br>SMOKE PROTECTORS<br>18,<br>SOCKETS<br>SYMBOLS<br>70-<br>STATIONS OF THE CROSS<br>74-<br>TABERNACLES<br>77-<br>THURIBLES<br>SEE CENSE<br>VASES & LINERS<br>19-24, 27, 29-33, 35, 37, 39-43,                                                                                                                                                                                                                                                                                                                                                                                                                                                                                                                                                                                                                                                                                                                                                                           | IDS 70 56 67 67 67 78 20-65 65 44 71 75 81 77 57                                   |
| SEE FLOWER STAN<br>PLAQUES, ARTISTIC<br>PLAQUES, COMMEMERATIVE<br>PRIE DIEUX<br>RAILS, ALTAR OR HAND<br>REPOSITORY<br>SANCTUARY LAMPS<br>4-15, 17-18,<br>23, 25-26, 28-36, 38, 40-43, 64<br>SANCTUARY SETS<br>3-3<br>SMOKE PROTECTORS<br>18,<br>SOCKETS<br>SYMBOLS<br>70-<br>STATIONS OF THE CROSS<br>74-<br>TABERNACLES<br>77-<br>THURIBLES<br>SEE CENSE<br>VASES & LINERS<br>19-24, 27, 29-33, 35, 37, 39-43,                                                                                                                                                                                                                                                                                                                                                                                                                                                                                                                                                                                                                                                                                                                                                                           | IDS 70 56 67 67 67 78 20-65 65 44 71 75 81 77 57                                   |
| SEE FLOWER STAN<br>PLAQUES, ARTISTIC<br>PLAQUES, COMMEMERATIVE.<br>PRIE DIEUX<br>RAILS, ALTAR OR HAND.<br>REPOSITORY<br>SANCTUARY LAMPS. 4-15, 17-18,<br>23, 25-26, 28-36, 38, 40-43, 64<br>SANCTUARY SETS.<br>SMOKE PROTECTORS<br>18,<br>SOCKETS.<br>SYMBOLS<br>STATIONS OF THE CROSS.<br>TABERNACLES<br>VASES & LINERS<br>VASES & LINERS<br>19-24, 27, 29-33, 35, 37, 39-43,<br>VIGIL LIGHTS.<br>SEE MEMORIAL LIG                                                                                                                                                                                                                                                                                                                                                                                                                                                                                                                                                                                                                                                                                                                                                                       | IDS 70 56 67 67 820-65 67 78 -65 44 -71 57 HTS 66                                  |
| SEE FLOWER STAN<br>PLAQUES, ARTISTIC<br>PLAQUES, COMMEMERATIVE<br>PRIE DIEUX<br>RAILS, ALTAR OR HAND<br>REPOSITORY<br>SANCTUARY LAMPS. 4-15, 17-18,<br>23, 25-26, 28-36, 38, 40-43, 64<br>SANCTUARY SETS<br>3, 35, 37, 39-43, 75<br>VIGIL LIGHTS<br>SEE MEMORIAL LIGH | IDS 70 56 67 67 820-65 67 78 -65 44 -71 57 HTS 66                                  |