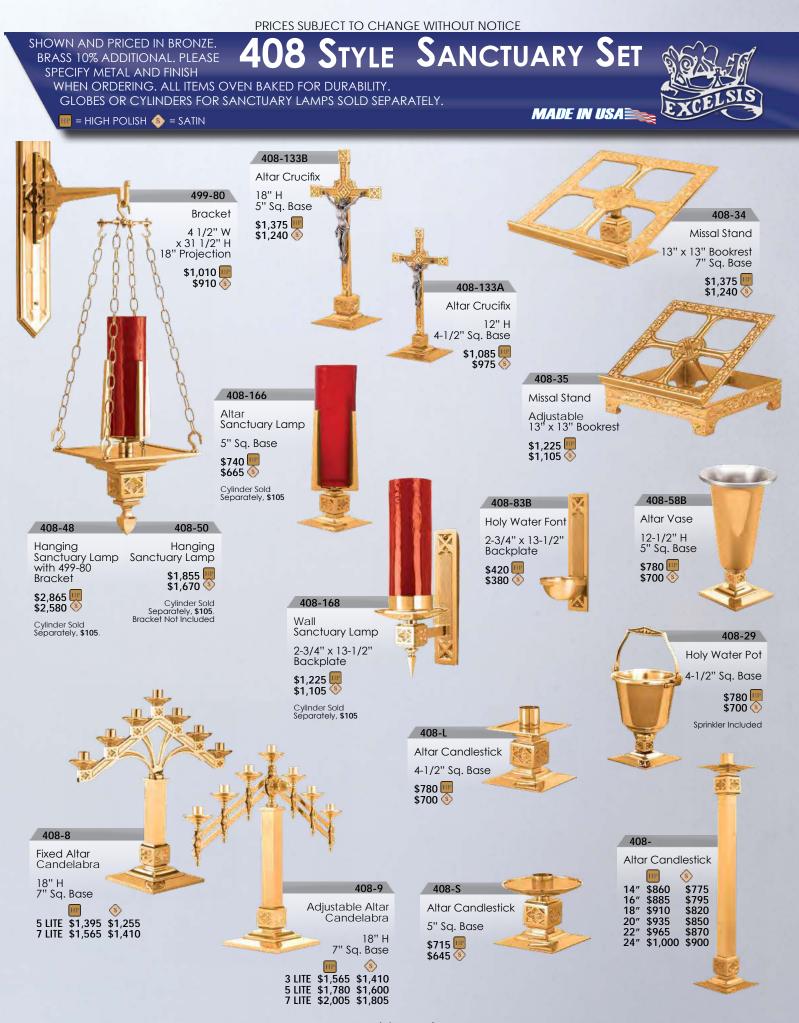

1

St

YLE

PRICES SUBJECT TO CHANGE WITHOUT NOTICE

**NCTUAR** 

SHOWN AND PRICED IN BRONZE. BRASS 10% ADDITIONAL. PLEASE SPECIFY METAL WHEN ORDERING.

CELSIS MADE IN USA

44 Style