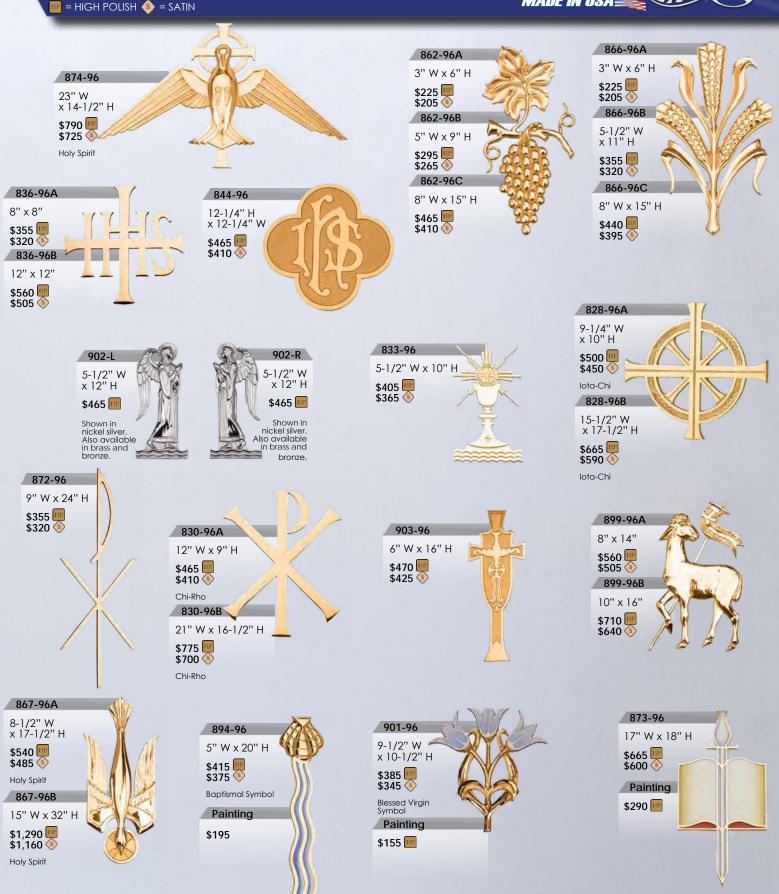

## **INDEX**

| ACCESSORIES 44, 72                                                                                                                                         |
|------------------------------------------------------------------------------------------------------------------------------------------------------------|
|                                                                                                                                                            |
| ACOLYTE CANDLESTICKS                                                                                                                                       |
| ACOLITE CANDELSTICKS                                                                                                                                       |
| ADVENT WREATHS 17, 57                                                                                                                                      |
| ALTAR RAILS                                                                                                                                                |
|                                                                                                                                                            |
| AMBOS SEE LECTERNS                                                                                                                                         |
| AMBRIES                                                                                                                                                    |
| BANNER STANDS                                                                                                                                              |
|                                                                                                                                                            |
| BAPTISMAL FONTS                                                                                                                                            |
| & ACCESSORIES                                                                                                                                              |
| BELLS 19, 58                                                                                                                                               |
|                                                                                                                                                            |
| BOBECHES 44                                                                                                                                                |
| BURNERS 44                                                                                                                                                 |
| CANDELABRA 4-16, 19-23,                                                                                                                                    |
|                                                                                                                                                            |
| 25-26, 29-31, 33, 35-36, 38, 40-43                                                                                                                         |
| CANDELABRA, WEDDING                                                                                                                                        |
| CANDLE BURNERS                                                                                                                                             |
|                                                                                                                                                            |
| CANDLE SOCKETS                                                                                                                                             |
| CANDLESTICKS, ACOLYTE                                                                                                                                      |
|                                                                                                                                                            |
| CANDLESTICKS, ALTAR                                                                                                                                        |
| 3, 5, 7, 9, 11, 13, 15, 19, 21, 23,                                                                                                                        |
| 27, 29, 31, 33, 35, 38, 41, 43, 49                                                                                                                         |
|                                                                                                                                                            |
| CANDLESTICKS, CONSECRATION . 51                                                                                                                            |
| CANDLESTICKS, FLOOR -                                                                                                                                      |
| PROCESSIONAL & PASCHAL 4,                                                                                                                                  |
| · · · · ·                                                                                                                                                  |
| 6, 8, 10, 12, 14, 16-17, 20, 22, 24-25,                                                                                                                    |
| 28, 30, 32, 34, 36, 40, 42, 45-48                                                                                                                          |
|                                                                                                                                                            |
|                                                                                                                                                            |
| CANDLESTICK ACCESSORIES 44                                                                                                                                 |
|                                                                                                                                                            |
| CANDLESTICK ACCESSORIES 44<br>CENSERS & BOATS 19, 21, 35, 39, 63                                                                                           |
| CANDLESTICK ACCESSORIES 44<br>CENSERS & BOATS 19, 21, 35, 39, 63<br>CENSER STANDS 4, 6, 8, 10,                                                             |
| CANDLESTICK ACCESSORIES 44<br>CENSERS & BOATS 19, 21, 35, 39, 63<br>CENSER STANDS 4, 6, 8, 10,<br>12, 14, 17, 25, 30, 32, 37, 40, 42                       |
| CANDLESTICK ACCESSORIES 44<br>CENSERS & BOATS 19, 21, 35, 39, 63<br>CENSER STANDS 4, 6, 8, 10,                                                             |
| CANDLESTICK ACCESSORIES 44<br>CENSERS & BOATS 19, 21, 35, 39, 63<br>CENSER STANDS 4, 6, 8, 10,<br>12, 14, 17, 25, 30, 32, 37, 40, 42<br>COUNTER WEIGHTS 65 |
| CANDLESTICK ACCESSORIES 44<br>CENSERS & BOATS 19, 21, 35, 39, 63<br>CENSER STANDS 4, 6, 8, 10,<br>12, 14, 17, 25, 30, 32, 37, 40, 42<br>COUNTER WEIGHTS    |
| CANDLESTICK ACCESSORIES 44<br>CENSERS & BOATS 19, 21, 35, 39, 63<br>CENSER STANDS 4, 6, 8, 10,<br>12, 14, 17, 25, 30, 32, 37, 40, 42<br>COUNTER WEIGHTS    |
| CANDLESTICK ACCESSORIES 44<br>CENSERS & BOATS 19, 21, 35, 39, 63<br>CENSER STANDS 4, 6, 8, 10,<br>12, 14, 17, 25, 30, 32, 37, 40, 42<br>COUNTER WEIGHTS    |
| CANDLESTICK ACCESSORIES 44<br>CENSERS & BOATS 19, 21, 35, 39, 63<br>CENSER STANDS 4, 6, 8, 10,<br>12, 14, 17, 25, 30, 32, 37, 40, 42<br>COUNTER WEIGHTS    |
| CANDLESTICK ACCESSORIES 44<br>CENSERS & BOATS 19, 21, 35, 39, 63<br>CENSER STANDS 4, 6, 8, 10,<br>12, 14, 17, 25, 30, 32, 37, 40, 42<br>COUNTER WEIGHTS    |
| CANDLESTICK ACCESSORIES 44<br>CENSERS & BOATS 19, 21, 35, 39, 63<br>CENSER STANDS 4, 6, 8, 10,<br>12, 14, 17, 25, 30, 32, 37, 40, 42<br>COUNTER WEIGHTS    |
| CANDLESTICK ACCESSORIES 44<br>CENSERS & BOATS 19, 21, 35, 39, 63<br>CENSER STANDS 4, 6, 8, 10,<br>12, 14, 17, 25, 30, 32, 37, 40, 42<br>COUNTER WEIGHTS    |
| CANDLESTICK ACCESSORIES                                                                                                                                    |