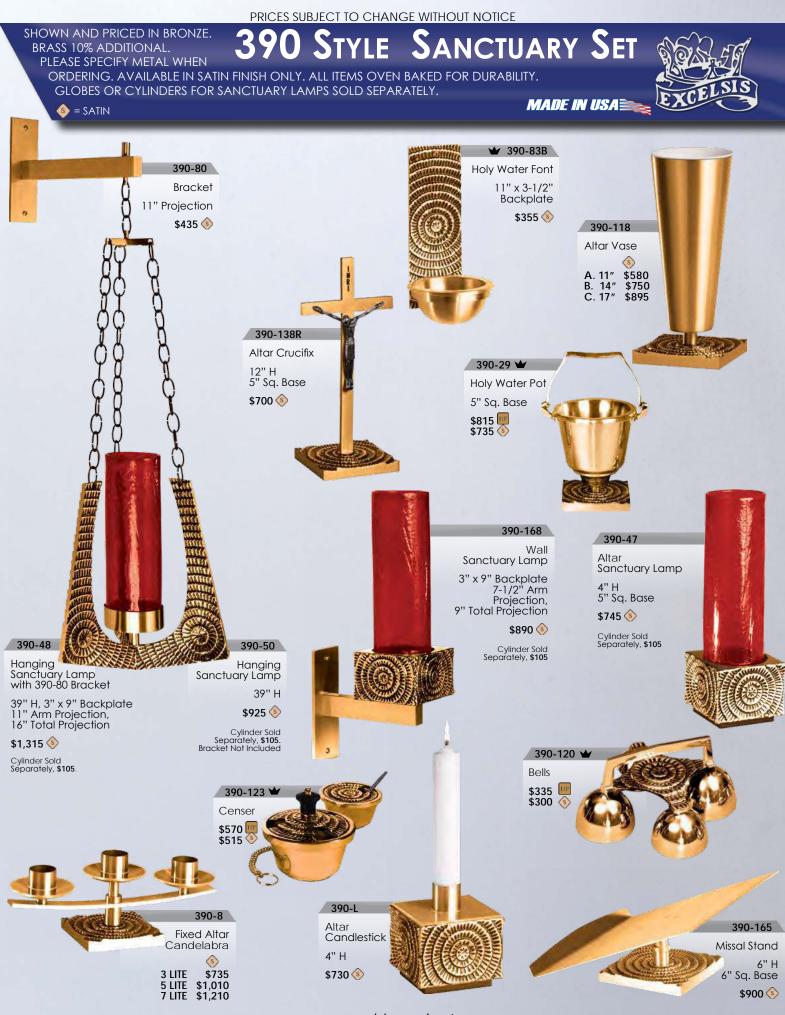

390 STYLE **UARY** AVAILABLE IN SATIN FINISH ONLY. ALL ITEMS OVEN BAKED FOR DURABILITY.

MADE IN USA 🚞

➡ BRONZE AVAILABLE FOR QUICK SHIPMENT

www.excelsisproducts.com

PRICES SUBJECT TO CHANGE WITHOUT NOTICE

SHOWN AND PRICED IN BRONZE. BRASS 10% ADDITIONAL. PLEASE SPECIFY METAL WHEN ORDERING. AVAILABLE IN SATIN FINISH ONLY. ALL ITEMS OVEN BAKED FOR

\land = SATIN

COPYRIGHT® ALL RIGHTS RESERVED

www.excelsisproducts.com 🛛 BRONZE AVAILABLE FOR QUICK SHIPMENT