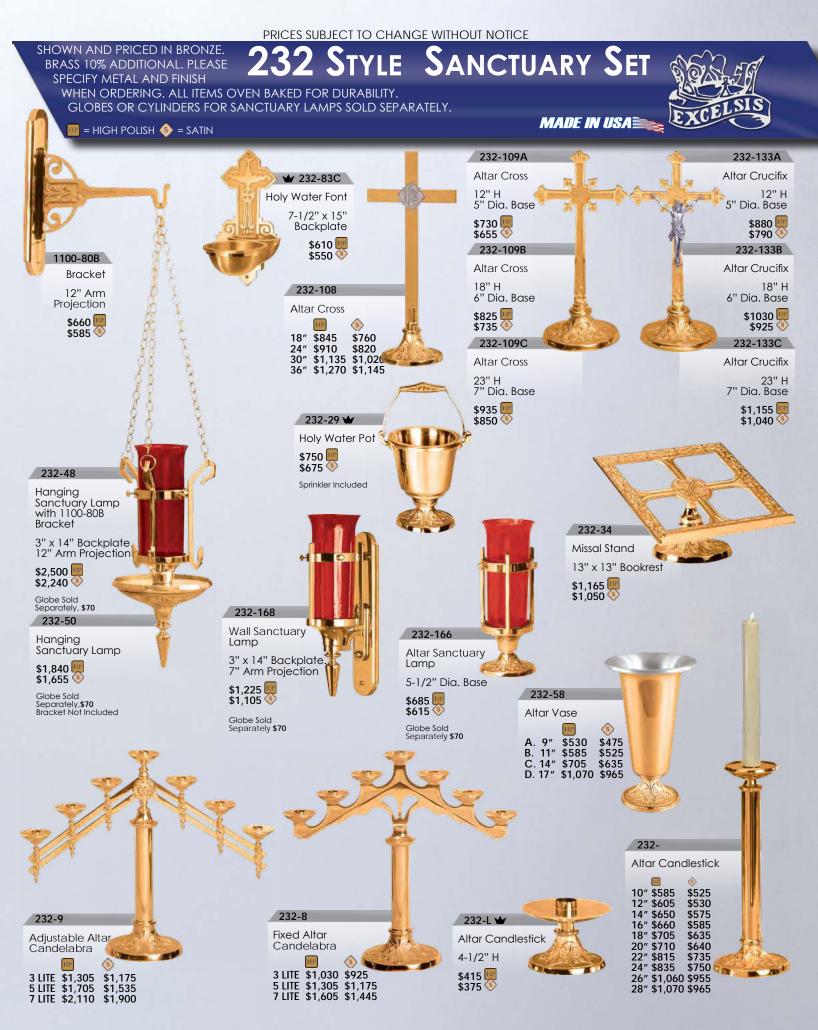

MADE OF ANODIZED ALUMINUM. AVAILABLE IN BRASS OR SILVER FINISH. PLEASE SPECIFY FINISH WHEN ORDERING.

PRICES SUBJECT TO CHANGE WITHOUT NOTICE

**O** STYLE SANCTUARY SET

MADE IN USA

SHOWN AND PRICED IN BRONZE. BRASS 10% ADDITIONAL. PLEASE SPECIFY METAL AND FINISH WHEN ORDERING. ALL SANCTIJARY LAMPS SOLD SEPARATELY

ITEMS OVEN BAKED FOR DURABILITY. GLOBES OR CYLINDERS FOR SANCTUARY LAMPS SOLD SEPARATELY. SQUARE SHAFTS AVAILABLE AS METAL OR OAK STANDARD, OTHER WOODS AVAILABLE AT ADDITIONAL COST.

MADE IN USA

200 St

COPYRIGHT® ALL RIGHTS RESERVED