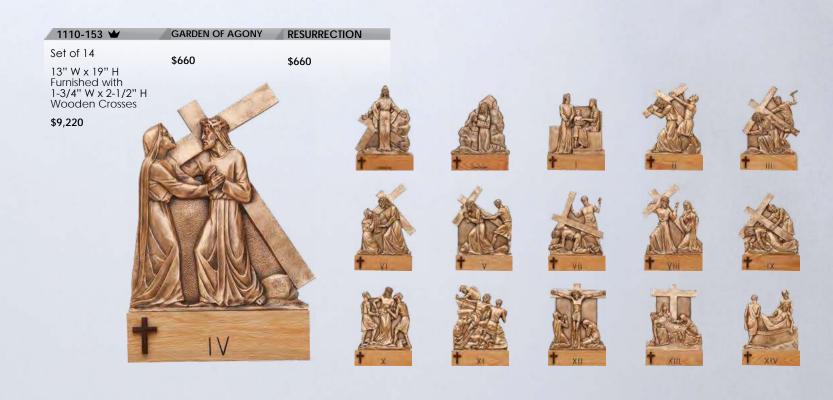

ke Eastern Cross \$40 Latin Cross \$40 33" H with Spike spike on any memorial light Stake \$30 \$115 \$115 Add \$20 PCYL-1B PCYL-1R Blue Red **Replacement Lens Replacement Lens** 8" H 8" H \$30 \$30 MC100-ABR MV100-ABR Graveside Vase Graveside Censer Includes Standard Includes Standard Straight Spike Straight Spike 10-1/4" H 26-1/4" H with Spike 4" Diameter 9" H 25" H with Spike 4" Dia. Opening ML104-BC ML103-CANDLE \$65 \$90 Battery-Operated Traditional Electric Candle Insert for Candle Insert for Memorial Lights Memorial Lights \$150 \$45 Case of 24

www.excelsisproducts.com

COPYRIGHT® ALL RIGHTS RESERVED





www.excelsisproducts.com

Stations of the Cross

MADE OF BRONZE WITH OUR STATUARY FINISH. OVEN BAKED FOR DURABILITY. OUTDOOR LACQUER AVAILABLE AT ADDITIONAL CHARGE.

MADE IN USA





www.excelsisproducts.com





Wood shown is oak - Specify light, medium or dark finish.Other woods available at additional cost.



www.excelsisproducts.com

SHOWN AND PRICED IN BRONZE. CALL FOR A QUOTE IN BRASS OR ABERNACLES ALUMINUM. HIGH POLISH ACCENTS ON SATIN HOUSINGS AVAILABLE WHERE NOTED. INTERIORS LINED WITH WHITE FABRIC. OVEN BAKED FOR

DURABILITY. SUPPLIED WITH TWO PLAIN KEYS. FANCY HANDLED KEYS AVAILABLE AT ADDITIONAL COST. MADE IN USA



🄤 = HIGH POLISH \land = SATIN 🕑 = HP/SATIN COMBO



www.excelsisproducts.com

COPYRIGHT® ALL RIGHTS RESERVED

CONTRACTOR OF MAL



COPYRIGHT® ALL RIGHTS RESERVED

www.excelsisproducts.com



www.excelsisproducts.com

COPYRIGHT® ALL RIGHTS RESERVED

SINCE 1935, EXCELSIS HAS COMBINED TIMELESS STYLING WITH SUPERIOR CRAFTSMANSHIP TO PROVIDE THE