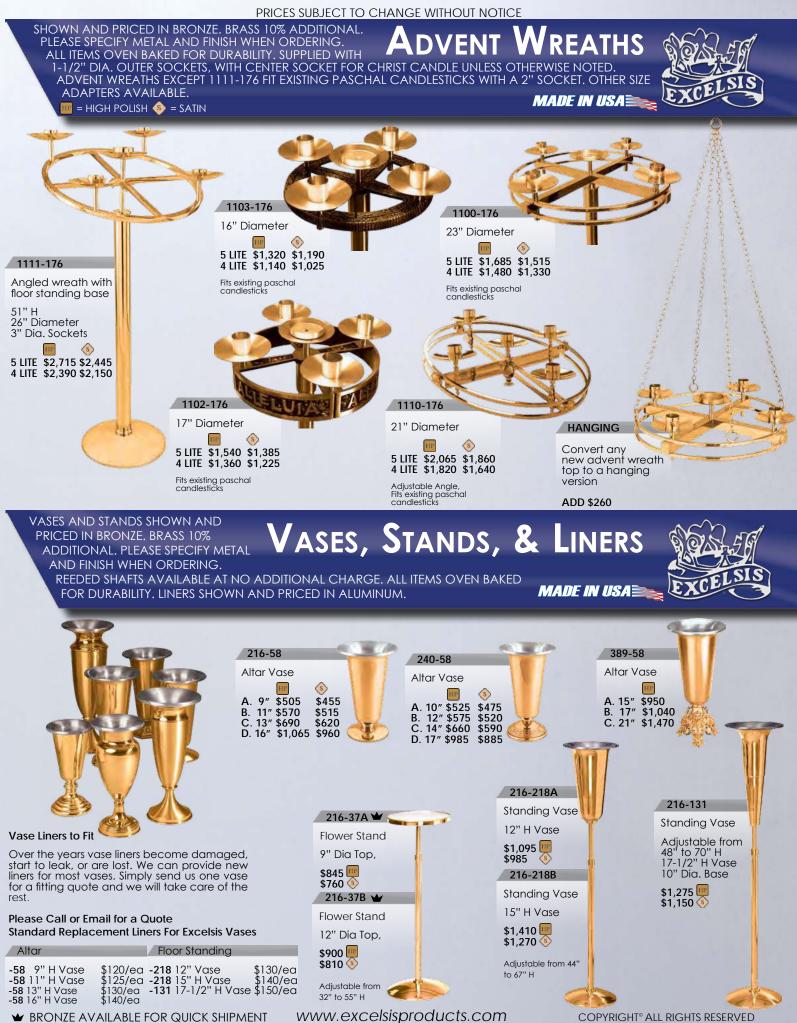

## **INDEX**

| ACCESSORIES 44, 72                                                                                                                                         |
|------------------------------------------------------------------------------------------------------------------------------------------------------------|
|                                                                                                                                                            |
| ACOLYTE CANDLESTICKS                                                                                                                                       |
| ACOLITE CANDELSTICKS                                                                                                                                       |
| ADVENT WREATHS 17, 57                                                                                                                                      |
| ALTAR RAILS                                                                                                                                                |
|                                                                                                                                                            |
| AMBOS SEE LECTERNS                                                                                                                                         |
| AMBRIES                                                                                                                                                    |
| BANNER STANDS                                                                                                                                              |
|                                                                                                                                                            |
| BAPTISMAL FONTS                                                                                                                                            |
| & ACCESSORIES                                                                                                                                              |
| BELLS 19, 58                                                                                                                                               |
|                                                                                                                                                            |
| BOBECHES 44                                                                                                                                                |
| BURNERS 44                                                                                                                                                 |
| CANDELABRA 4-16, 19-23,                                                                                                                                    |
|                                                                                                                                                            |
| 25-26, 29-31, 33, 35-36, 38, 40-43                                                                                                                         |
| CANDELABRA, WEDDING                                                                                                                                        |
| CANDLE BURNERS                                                                                                                                             |
|                                                                                                                                                            |
| CANDLE SOCKETS                                                                                                                                             |
| CANDLESTICKS, ACOLYTE                                                                                                                                      |
|                                                                                                                                                            |
| CANDLESTICKS, ALTAR                                                                                                                                        |
| 3, 5, 7, 9, 11, 13, 15, 19, 21, 23,                                                                                                                        |
| 27, 29, 31, 33, 35, 38, 41, 43, 49                                                                                                                         |
|                                                                                                                                                            |
| CANDLESTICKS, CONSECRATION . 51                                                                                                                            |
| CANDLESTICKS, FLOOR -                                                                                                                                      |
| PROCESSIONAL & PASCHAL 4,                                                                                                                                  |
| · · · · ·                                                                                                                                                  |
| 6, 8, 10, 12, 14, 16-17, 20, 22, 24-25,                                                                                                                    |
| 28, 30, 32, 34, 36, 40, 42, 45-48                                                                                                                          |
|                                                                                                                                                            |
|                                                                                                                                                            |
| CANDLESTICK ACCESSORIES 44                                                                                                                                 |
|                                                                                                                                                            |
| CANDLESTICK ACCESSORIES 44<br>CENSERS & BOATS 19, 21, 35, 39, 63                                                                                           |
| CANDLESTICK ACCESSORIES 44<br>CENSERS & BOATS 19, 21, 35, 39, 63<br>CENSER STANDS 4, 6, 8, 10,                                                             |
| CANDLESTICK ACCESSORIES 44<br>CENSERS & BOATS 19, 21, 35, 39, 63<br>CENSER STANDS 4, 6, 8, 10,<br>12, 14, 17, 25, 30, 32, 37, 40, 42                       |
| CANDLESTICK ACCESSORIES 44<br>CENSERS & BOATS 19, 21, 35, 39, 63<br>CENSER STANDS 4, 6, 8, 10,                                                             |
| CANDLESTICK ACCESSORIES 44<br>CENSERS & BOATS 19, 21, 35, 39, 63<br>CENSER STANDS 4, 6, 8, 10,<br>12, 14, 17, 25, 30, 32, 37, 40, 42<br>COUNTER WEIGHTS 65 |
| CANDLESTICK ACCESSORIES 44<br>CENSERS & BOATS 19, 21, 35, 39, 63<br>CENSER STANDS 4, 6, 8, 10,<br>12, 14, 17, 25, 30, 32, 37, 40, 42<br>COUNTER WEIGHTS    |
| CANDLESTICK ACCESSORIES 44<br>CENSERS & BOATS 19, 21, 35, 39, 63<br>CENSER STANDS 4, 6, 8, 10,<br>12, 14, 17, 25, 30, 32, 37, 40, 42<br>COUNTER WEIGHTS    |
| CANDLESTICK ACCESSORIES 44<br>CENSERS & BOATS 19, 21, 35, 39, 63<br>CENSER STANDS 4, 6, 8, 10,<br>12, 14, 17, 25, 30, 32, 37, 40, 42<br>COUNTER WEIGHTS    |
| CANDLESTICK ACCESSORIES 44<br>CENSERS & BOATS 19, 21, 35, 39, 63<br>CENSER STANDS 4, 6, 8, 10,<br>12, 14, 17, 25, 30, 32, 37, 40, 42<br>COUNTER WEIGHTS    |
| CANDLESTICK ACCESSORIES 44<br>CENSERS & BOATS 19, 21, 35, 39, 63<br>CENSER STANDS 4, 6, 8, 10,<br>12, 14, 17, 25, 30, 32, 37, 40, 42<br>COUNTER WEIGHTS    |
| CANDLESTICK ACCESSORIES 44<br>CENSERS & BOATS 19, 21, 35, 39, 63<br>CENSER STANDS 4, 6, 8, 10,<br>12, 14, 17, 25, 30, 32, 37, 40, 42<br>COUNTER WEIGHTS    |
| CANDLESTICK ACCESSORIES 44<br>CENSERS & BOATS 19, 21, 35, 39, 63<br>CENSER STANDS 4, 6, 8, 10,<br>12, 14, 17, 25, 30, 32, 37, 40, 42<br>COUNTER WEIGHTS    |
| CANDLESTICK ACCESSORIES                                                                                                                                    |

| HOLY WATER FONT LINERS 60,                                                                                                                                                                                                                                                                                                                                                                                                                                                                                                                                                                                                                                                                                                                                                                                                                                                                                                                                                                                                                                                                                                                                                                |                                                                                    |
|-------------------------------------------------------------------------------------------------------------------------------------------------------------------------------------------------------------------------------------------------------------------------------------------------------------------------------------------------------------------------------------------------------------------------------------------------------------------------------------------------------------------------------------------------------------------------------------------------------------------------------------------------------------------------------------------------------------------------------------------------------------------------------------------------------------------------------------------------------------------------------------------------------------------------------------------------------------------------------------------------------------------------------------------------------------------------------------------------------------------------------------------------------------------------------------------|------------------------------------------------------------------------------------|
| HOLY WATER POTS/BUCKETS                                                                                                                                                                                                                                                                                                                                                                                                                                                                                                                                                                                                                                                                                                                                                                                                                                                                                                                                                                                                                                                                                                                                                                   |                                                                                    |
| 5, 7, 9, 11, 13, 15, 19, 21, 23,                                                                                                                                                                                                                                                                                                                                                                                                                                                                                                                                                                                                                                                                                                                                                                                                                                                                                                                                                                                                                                                                                                                                                          |                                                                                    |
| 29, 31, 33, 35, 39, 41, 43,                                                                                                                                                                                                                                                                                                                                                                                                                                                                                                                                                                                                                                                                                                                                                                                                                                                                                                                                                                                                                                                                                                                                                               |                                                                                    |
| HOLY WATER POT LINERS                                                                                                                                                                                                                                                                                                                                                                                                                                                                                                                                                                                                                                                                                                                                                                                                                                                                                                                                                                                                                                                                                                                                                                     | 57                                                                                 |
| 10LT WATER FOT LINERS                                                                                                                                                                                                                                                                                                                                                                                                                                                                                                                                                                                                                                                                                                                                                                                                                                                                                                                                                                                                                                                                                                                                                                     |                                                                                    |
| HOLY WATER RESERVOIRS                                                                                                                                                                                                                                                                                                                                                                                                                                                                                                                                                                                                                                                                                                                                                                                                                                                                                                                                                                                                                                                                                                                                                                     |                                                                                    |
|                                                                                                                                                                                                                                                                                                                                                                                                                                                                                                                                                                                                                                                                                                                                                                                                                                                                                                                                                                                                                                                                                                                                                                                           |                                                                                    |
|                                                                                                                                                                                                                                                                                                                                                                                                                                                                                                                                                                                                                                                                                                                                                                                                                                                                                                                                                                                                                                                                                                                                                                                           |                                                                                    |
| KNEELERS 4, 6, 17, 25, 30, 37,                                                                                                                                                                                                                                                                                                                                                                                                                                                                                                                                                                                                                                                                                                                                                                                                                                                                                                                                                                                                                                                                                                                                                            | 40                                                                                 |
|                                                                                                                                                                                                                                                                                                                                                                                                                                                                                                                                                                                                                                                                                                                                                                                                                                                                                                                                                                                                                                                                                                                                                                                           |                                                                                    |
| 4, 17, 25, 30, 37, 40,                                                                                                                                                                                                                                                                                                                                                                                                                                                                                                                                                                                                                                                                                                                                                                                                                                                                                                                                                                                                                                                                                                                                                                    |                                                                                    |
| 4, 17, 25, 50, 57, 40,<br>MEMORIAL LIGHTS                                                                                                                                                                                                                                                                                                                                                                                                                                                                                                                                                                                                                                                                                                                                                                                                                                                                                                                                                                                                                                                                                                                                                 |                                                                                    |
|                                                                                                                                                                                                                                                                                                                                                                                                                                                                                                                                                                                                                                                                                                                                                                                                                                                                                                                                                                                                                                                                                                                                                                                           |                                                                                    |
|                                                                                                                                                                                                                                                                                                                                                                                                                                                                                                                                                                                                                                                                                                                                                                                                                                                                                                                                                                                                                                                                                                                                                                                           | 13                                                                                 |
| MISSAL STANDS                                                                                                                                                                                                                                                                                                                                                                                                                                                                                                                                                                                                                                                                                                                                                                                                                                                                                                                                                                                                                                                                                                                                                                             | <br>                                                                               |
|                                                                                                                                                                                                                                                                                                                                                                                                                                                                                                                                                                                                                                                                                                                                                                                                                                                                                                                                                                                                                                                                                                                                                                                           |                                                                                    |
| 29, 31, 33, 35, 39, 41, 43,<br>MONOGRAMS70                                                                                                                                                                                                                                                                                                                                                                                                                                                                                                                                                                                                                                                                                                                                                                                                                                                                                                                                                                                                                                                                                                                                                |                                                                                    |
| MONOGRAMS                                                                                                                                                                                                                                                                                                                                                                                                                                                                                                                                                                                                                                                                                                                                                                                                                                                                                                                                                                                                                                                                                                                                                                                 |                                                                                    |
| OFFERING BOXES                                                                                                                                                                                                                                                                                                                                                                                                                                                                                                                                                                                                                                                                                                                                                                                                                                                                                                                                                                                                                                                                                                                                                                            |                                                                                    |
| OFFERTORY TABLES                                                                                                                                                                                                                                                                                                                                                                                                                                                                                                                                                                                                                                                                                                                                                                                                                                                                                                                                                                                                                                                                                                                                                                          | /0<br>47                                                                           |
|                                                                                                                                                                                                                                                                                                                                                                                                                                                                                                                                                                                                                                                                                                                                                                                                                                                                                                                                                                                                                                                                                                                                                                                           |                                                                                    |
|                                                                                                                                                                                                                                                                                                                                                                                                                                                                                                                                                                                                                                                                                                                                                                                                                                                                                                                                                                                                                                                                                                                                                                                           |                                                                                    |
| PEDESTALS                                                                                                                                                                                                                                                                                                                                                                                                                                                                                                                                                                                                                                                                                                                                                                                                                                                                                                                                                                                                                                                                                                                                                                                 |                                                                                    |
| SEE FLOWER STAN                                                                                                                                                                                                                                                                                                                                                                                                                                                                                                                                                                                                                                                                                                                                                                                                                                                                                                                                                                                                                                                                                                                                                                           | IDS                                                                                |
| SEE FLOWER STAN                                                                                                                                                                                                                                                                                                                                                                                                                                                                                                                                                                                                                                                                                                                                                                                                                                                                                                                                                                                                                                                                                                                                                                           | IDS<br>70                                                                          |
| SEE FLOWER STAN<br>PLAQUES, ARTISTIC<br>PLAQUES, COMMEMERATIVE                                                                                                                                                                                                                                                                                                                                                                                                                                                                                                                                                                                                                                                                                                                                                                                                                                                                                                                                                                                                                                                                                                                            | IDS<br>70<br>56                                                                    |
| SEE FLOWER STAN<br>PLAQUES, ARTISTIC<br>PLAQUES, COMMEMERATIVE<br>PRIE DIEUX                                                                                                                                                                                                                                                                                                                                                                                                                                                                                                                                                                                                                                                                                                                                                                                                                                                                                                                                                                                                                                                                                                              | IDS<br>70<br>56<br>67                                                              |
| SEE FLOWER STAN<br>PLAQUES, ARTISTIC<br>PLAQUES, COMMEMERATIVE<br>PRIE DIEUX<br>RAILS, ALTAR OR HAND                                                                                                                                                                                                                                                                                                                                                                                                                                                                                                                                                                                                                                                                                                                                                                                                                                                                                                                                                                                                                                                                                      | IDS<br>70<br>56<br>67<br>67                                                        |
| SEE FLOWER STAN<br>PLAQUES, ARTISTIC<br>PLAQUES, COMMEMERATIVE<br>PRIE DIEUX<br>RAILS, ALTAR OR HAND.<br>REPOSITORY                                                                                                                                                                                                                                                                                                                                                                                                                                                                                                                                                                                                                                                                                                                                                                                                                                                                                                                                                                                                                                                                       | IDS<br>70<br>56<br>67<br>67<br>78                                                  |
| SEE FLOWER STAN<br>PLAQUES, ARTISTIC<br>PLAQUES, COMMEMERATIVE.<br>PRIE DIEUX<br>RAILS, ALTAR OR HAND.<br>REPOSITORY<br>SANCTUARY LAMPS4-15, 17-18,<br>23, 25-26, 28-36, 38, 40-43, 64                                                                                                                                                                                                                                                                                                                                                                                                                                                                                                                                                                                                                                                                                                                                                                                                                                                                                                                                                                                                    | IDS<br>70<br>56<br>67<br>67<br>78<br>20-<br>-65                                    |
| SEE FLOWER STAN<br>PLAQUES, ARTISTIC<br>PLAQUES, COMMEMERATIVE.<br>PRIE DIEUX<br>RAILS, ALTAR OR HAND.<br>REPOSITORY<br>SANCTUARY LAMPS4-15, 17-18,<br>23, 25-26, 28-36, 38, 40-43, 64                                                                                                                                                                                                                                                                                                                                                                                                                                                                                                                                                                                                                                                                                                                                                                                                                                                                                                                                                                                                    | IDS<br>70<br>56<br>67<br>67<br>78<br>20-<br>-65                                    |
| SEE FLOWER STAN<br>PLAQUES, ARTISTIC<br>PLAQUES, COMMEMERATIVE.<br>PRIE DIEUX<br>RAILS, ALTAR OR HAND.<br>REPOSITORY<br>SANCTUARY LAMPS4-15, 17-18,<br>23, 25-26, 28-36, 38, 40-43, 64<br>SANCTUARY SETS3                                                                                                                                                                                                                                                                                                                                                                                                                                                                                                                                                                                                                                                                                                                                                                                                                                                                                                                                                                                 | IDS<br>70<br>56<br>67<br>67<br>78<br>20-<br>-65<br>-43                             |
| SEE FLOWER STAN<br>PLAQUES, ARTISTIC<br>PLAQUES, COMMEMERATIVE<br>PRIE DIEUX<br>RAILS, ALTAR OR HAND<br>REPOSITORY<br>SANCTUARY LAMPS4-15, 17-18,<br>23, 25-26, 28-36, 38, 40-43, 64<br>SANCTUARY SETS                                                                                                                                                                                                                                                                                                                                                                                                                                                                                                                                                                                                                                                                                                                                                                                                                                                                                                                                                                                    | IDS<br>70<br>56<br>67<br>67<br>78<br>20-<br>-65<br>-43<br>65                       |
| SEE FLOWER STAN<br>PLAQUES, ARTISTIC<br>PLAQUES, COMMEMERATIVE<br>PRIE DIEUX<br>RAILS, ALTAR OR HAND.<br>REPOSITORY.<br>SANCTUARY LAMPS4-15, 17-18,<br>23, 25-26, 28-36, 38, 40-43, 64<br>SANCTUARY SETS3<br>SMOKE PROTECTORS18,<br>SOCKETS.                                                                                                                                                                                                                                                                                                                                                                                                                                                                                                                                                                                                                                                                                                                                                                                                                                                                                                                                              | IDS<br>70<br>56<br>67<br>67<br>78<br>20-<br>-65<br>-43<br>65<br>44                 |
| SEE FLOWER STAN<br>PLAQUES, ARTISTIC<br>PLAQUES, COMMEMERATIVE<br>PRIE DIEUX<br>RAILS, ALTAR OR HAND.<br>REPOSITORY.<br>SANCTUARY LAMPS4-15, 17-18,<br>23, 25-26, 28-36, 38, 40-43, 64<br>SANCTUARY SETS3<br>SMOKE PROTECTORS18,<br>SOCKETS.                                                                                                                                                                                                                                                                                                                                                                                                                                                                                                                                                                                                                                                                                                                                                                                                                                                                                                                                              | IDS<br>70<br>56<br>67<br>67<br>78<br>20-<br>-65<br>-43<br>65<br>44                 |
| SEE FLOWER STAN<br>PLAQUES, ARTISTIC<br>PLAQUES, COMMEMERATIVE<br>PRIE DIEUX<br>RAILS, ALTAR OR HAND<br>REPOSITORY<br>SANCTUARY LAMPS4-15, 17-18,<br>23, 25-26, 28-36, 38, 40-43, 64<br>SANCTUARY SETS<br>SANCTUARY SETS<br>SMOKE PROTECTORS<br>18,<br>SOCKETS<br>SYMBOLS<br>70-<br>STATIONS OF THE CROSS<br>74-                                                                                                                                                                                                                                                                                                                                                                                                                                                                                                                                                                                                                                                                                                                                                                                                                                                                          | IDS<br>70<br>56<br>67<br>67<br>78<br>20-<br>-65<br>-43<br>65<br>44<br>-71<br>-75   |
| SEE FLOWER STAN<br>PLAQUES, ARTISTIC<br>PLAQUES, COMMEMERATIVE<br>PRIE DIEUX<br>RAILS, ALTAR OR HAND<br>REPOSITORY<br>SANCTUARY LAMPS4-15, 17-18,<br>23, 25-26, 28-36, 38, 40-43, 64<br>SANCTUARY SETS<br>SANCTUARY SETS<br>SMOKE PROTECTORS<br>18,<br>SOCKETS<br>SYMBOLS<br>70-<br>STATIONS OF THE CROSS<br>74-<br>TABERNACLES<br>77-                                                                                                                                                                                                                                                                                                                                                                                                                                                                                                                                                                                                                                                                                                                                                                                                                                                    | IDS<br>70<br>56<br>67<br>67<br>78<br>20-<br>-65<br>65<br>44<br>-71<br>-75<br>-81   |
| SEE FLOWER STAN<br>PLAQUES, ARTISTIC<br>PLAQUES, COMMEMERATIVE.<br>PRIE DIEUX<br>RAILS, ALTAR OR HAND.<br>REPOSITORY<br>SANCTUARY LAMPS. 4-15, 17-18,<br>23, 25-26, 28-36, 38, 40-43, 64<br>SANCTUARY SETS.<br>SMOKE PROTECTORS<br>18,<br>SOCKETS.<br>SYMBOLS<br>STATIONS OF THE CROSS.<br>74-<br>TABERNACLES<br>77-<br>THURIBLES<br>SEE CENSE                                                                                                                                                                                                                                                                                                                                                                                                                                                                                                                                                                                                                                                                                                                                                                                                                                            | IDS<br>70<br>56<br>67<br>78<br>2065<br>-43<br>65<br>44<br>-71<br>-75<br>-81<br>:RS |
| SEE FLOWER STAN<br>PLAQUES, ARTISTIC<br>PLAQUES, COMMEMERATIVE<br>PRIE DIEUX<br>RAILS, ALTAR OR HAND<br>REPOSITORY<br>SANCTUARY LAMPS<br>4-15, 17-18,<br>23, 25-26, 28-36, 38, 40-43, 64<br>SANCTUARY SETS<br>3-3<br>SMOKE PROTECTORS<br>18,<br>SOCKETS<br>SYMBOLS<br>70-<br>STATIONS OF THE CROSS<br>74-<br>TABERNACLES<br>77-<br>THURIBLES<br>SEE CENSE<br>VASES & LINERS<br>19-24, 27, 29-33, 35, 37, 39-43,                                                                                                                                                                                                                                                                                                                                                                                                                                                                                                                                                                                                                                                                                                                                                                           | IDS 70 56 67 67 67 78 20-65 65 44 71 75 81 77 57                                   |
| SEE FLOWER STAN<br>PLAQUES, ARTISTIC<br>PLAQUES, COMMEMERATIVE<br>PRIE DIEUX<br>RAILS, ALTAR OR HAND<br>REPOSITORY<br>SANCTUARY LAMPS<br>4-15, 17-18,<br>23, 25-26, 28-36, 38, 40-43, 64<br>SANCTUARY SETS<br>3-3<br>SMOKE PROTECTORS<br>18,<br>SOCKETS<br>SYMBOLS<br>70-<br>STATIONS OF THE CROSS<br>74-<br>TABERNACLES<br>77-<br>THURIBLES<br>SEE CENSE<br>VASES & LINERS<br>19-24, 27, 29-33, 35, 37, 39-43,                                                                                                                                                                                                                                                                                                                                                                                                                                                                                                                                                                                                                                                                                                                                                                           | IDS 70 56 67 67 67 78 20-65 65 44 71 75 81 77 57                                   |
| SEE FLOWER STAN<br>PLAQUES, ARTISTIC<br>PLAQUES, COMMEMERATIVE<br>PRIE DIEUX<br>RAILS, ALTAR OR HAND<br>REPOSITORY<br>SANCTUARY LAMPS<br>4-15, 17-18,<br>23, 25-26, 28-36, 38, 40-43, 64<br>SANCTUARY SETS<br>3-3<br>SMOKE PROTECTORS<br>18,<br>SOCKETS<br>SYMBOLS<br>70-<br>STATIONS OF THE CROSS<br>74-<br>TABERNACLES<br>77-<br>THURIBLES<br>SEE CENSE<br>VASES & LINERS<br>19-24, 27, 29-33, 35, 37, 39-43,                                                                                                                                                                                                                                                                                                                                                                                                                                                                                                                                                                                                                                                                                                                                                                           | IDS 70 56 67 67 67 78 20-65 65 44 71 75 81 77 57                                   |
| SEE FLOWER STAN<br>PLAQUES, ARTISTIC<br>PLAQUES, COMMEMERATIVE.<br>PRIE DIEUX<br>RAILS, ALTAR OR HAND.<br>REPOSITORY<br>SANCTUARY LAMPS. 4-15, 17-18,<br>23, 25-26, 28-36, 38, 40-43, 64<br>SANCTUARY SETS.<br>SMOKE PROTECTORS<br>18,<br>SOCKETS.<br>SYMBOLS<br>STATIONS OF THE CROSS.<br>TABERNACLES<br>VASES & LINERS<br>VASES & LINERS<br>19-24, 27, 29-33, 35, 37, 39-43,<br>VIGIL LIGHTS.<br>SEE MEMORIAL LIG                                                                                                                                                                                                                                                                                                                                                                                                                                                                                                                                                                                                                                                                                                                                                                       | IDS 70 56 67 67 820-65 67 78 -65 44 -71 57 HTS 66                                  |
| SEE FLOWER STAN<br>PLAQUES, ARTISTIC<br>PLAQUES, COMMEMERATIVE<br>PRIE DIEUX<br>RAILS, ALTAR OR HAND<br>REPOSITORY<br>SANCTUARY LAMPS. 4-15, 17-18,<br>23, 25-26, 28-36, 38, 40-43, 64<br>SANCTUARY SETS<br>3, 35, 37, 39-43, 75<br>VIGIL LIGHTS<br>SEE MEMORIAL LIGH | IDS 70 56 67 67 820-65 67 78 -65 44 -71 57 HTS 66                                  |