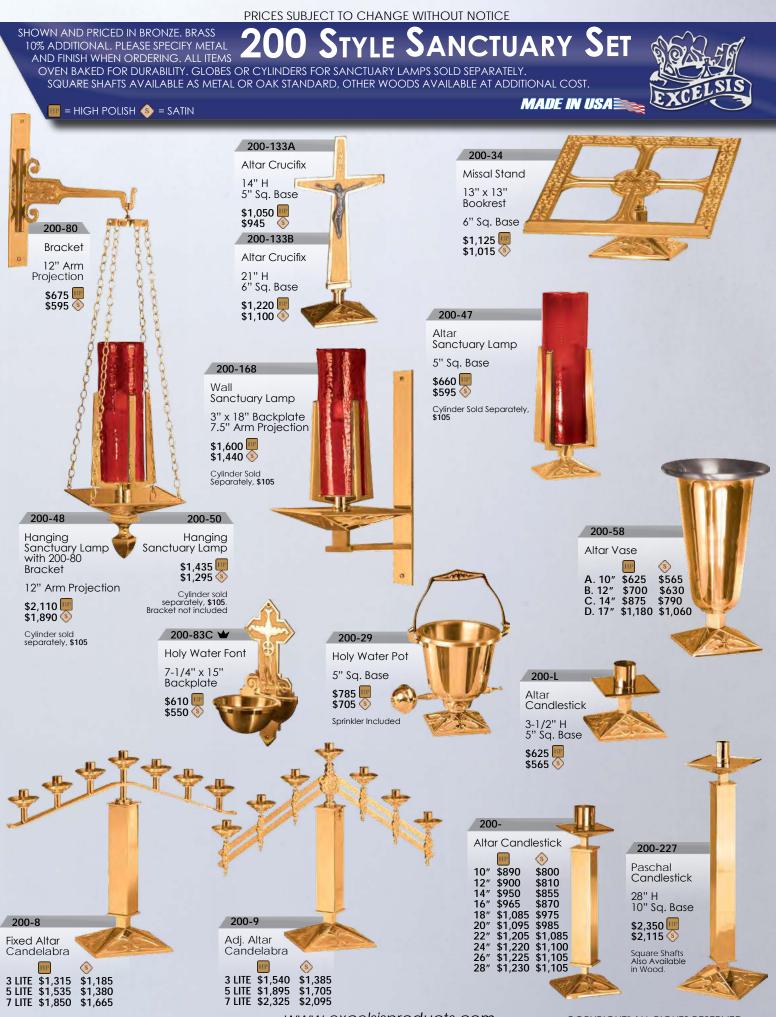

ITEMS OVEN BAKED FOR DURABILITY. GLOBES OR CYLINDERS FOR SANCTUARY LAMPS SOLD SEPARATELY. SQUARE SHAFTS AVAILABLE AS METAL OR OAK STANDARD, OTHER WOODS AVAILABLE AT ADDITIONAL COST.

MADE IN USA

200 St

COPYRIGHT® ALL RIGHTS RESERVED