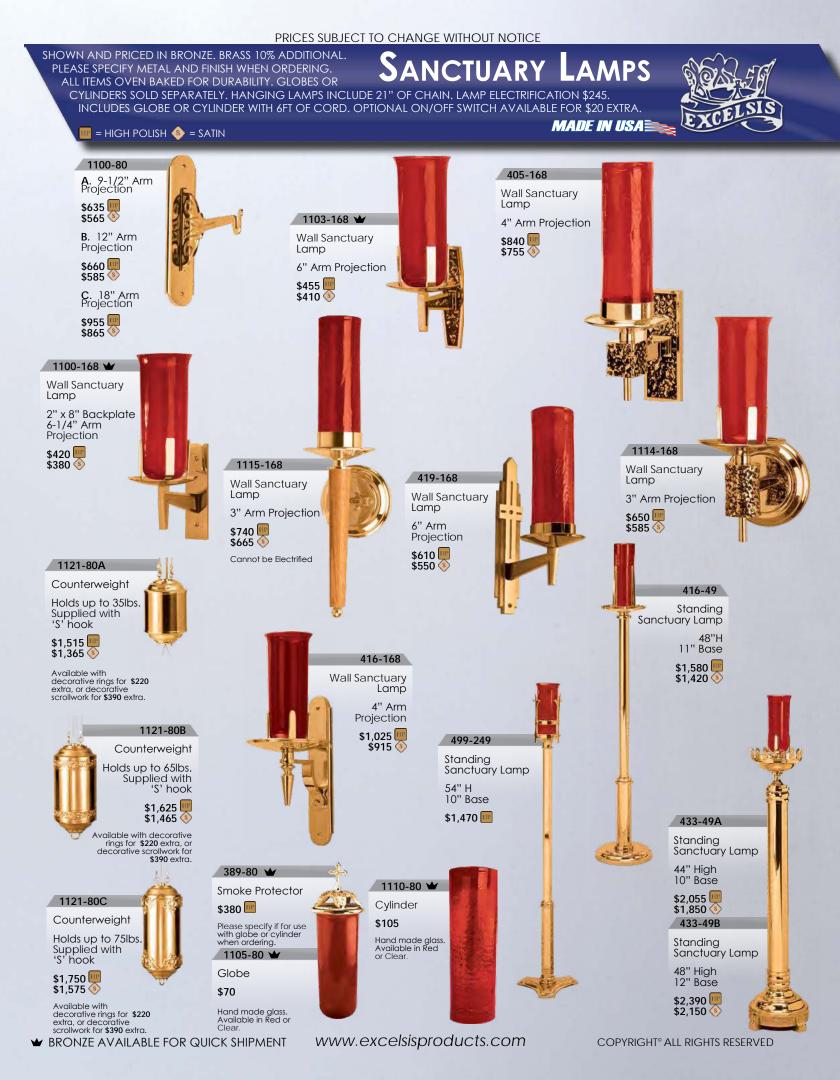

MADE OF ANODIZED ALUMINUM. AVAILABLE IN BRASS OR SILVER FINISH. PLEASE SPECIFY FINISH WHEN ORDERING.

PRICES SUBJECT TO CHANGE WITHOUT NOTICE

**O** STYLE SANCTUARY SET

MADE IN USA

SHOWN AND PRICED IN BRONZE. BRASS 10% ADDITIONAL. PLEASE SPECIFY METAL AND FINISH WHEN ORDERING. ALL SANCTIJARY LAMPS SOLD SEPARATELY

ITEMS OVEN BAKED FOR DURABILITY. GLOBES OR CYLINDERS FOR SANCTUARY LAMPS SOLD SEPARATELY. SQUARE SHAFTS AVAILABLE AS METAL OR OAK STANDARD, OTHER WOODS AVAILABLE AT ADDITIONAL COST.

MADE IN USA

200 St

COPYRIGHT® ALL RIGHTS RESERVED