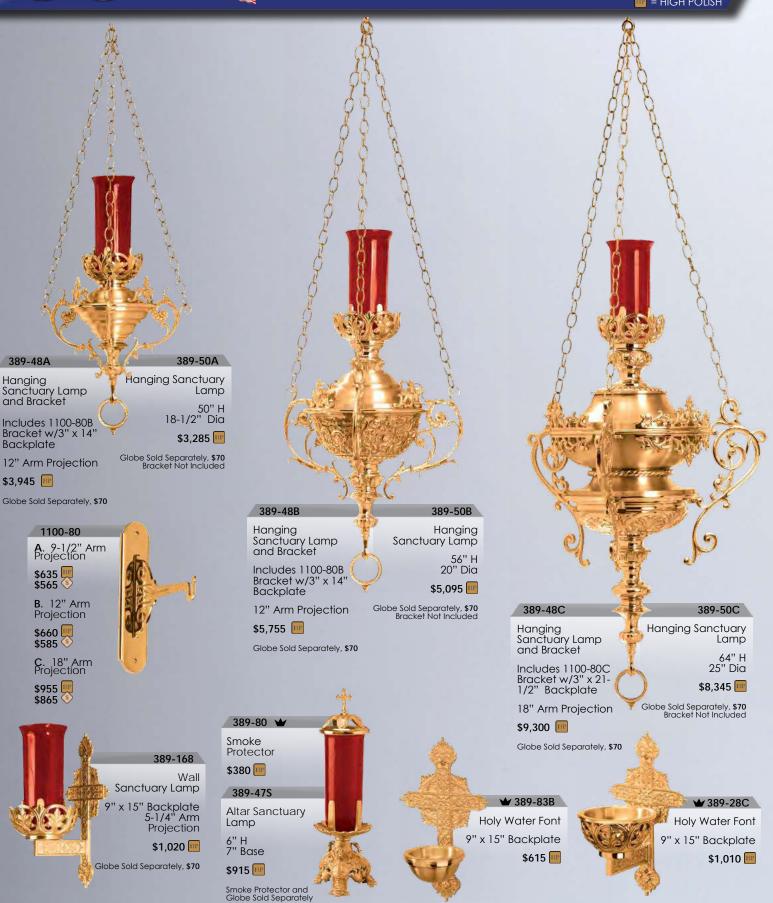

ANCTUARY

S

SHOWN AND PRICED IN BRONZE. BRASS 10% ADDITIONAL. PLEASE SPECIFY METAL WHEN ORDERING.

AVAILABLE IN HIGH POLISH FINISH ONLY. ALL ITEMS OVEN BAKED FOR DURABILITY. GLOBES OR CYLINDERS FOR SANCTUARY LAMPS SOLD SEPARATELY.

MADE IN USA 🚞

389 STYLE

💷 = HIGH POLISH

www.excelsisproducts.com

➡ BRONZE AVAILABLE FOR QUICK SHIPMENT

SHOWN AND PRICED IN BRONZE. BRASS 10% ADDITIONAL. PLEASE SPECIFY METAL WHEN ORDERING.

GLOBES OR CYLINDERS FOR SANCTUARY LAMPS SOLD SEPARATELY.