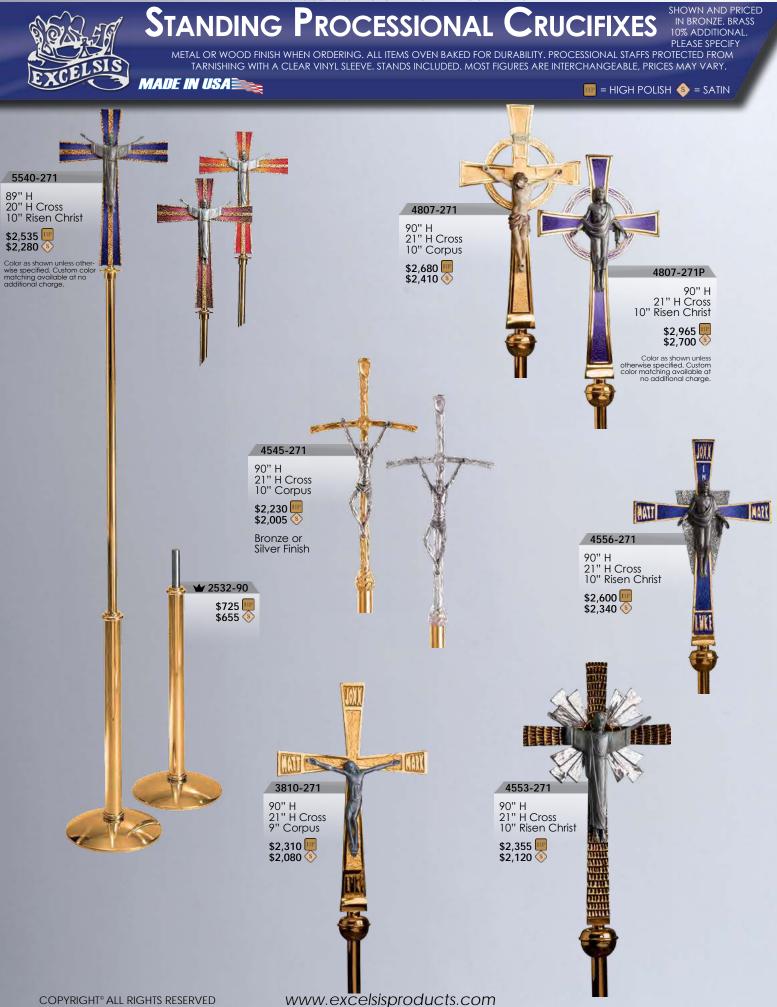

$19 |  |
| 1107-184 Q                            | OVER 6" UP TO 8"  | \$21 |  |
| 1107-184 R                            | OVER 8" UP TO 10" | \$29 |  |
| OVER 10" UPON REQUEST - ASK FOR QUOTE |                   |      |  |





PASCHAL CANDLESTICKS



SHOWN AND PRICED IN BRONZE. BRASS 10% ADDITIONAL. PLEASE SPECIFY METAL AND FINISH WHEN ORDERING. ALL ITEMS OVEN BAKED FOR DURABILITY. 2" SOCKETS WITH 1/2"-13 THREAD STANDARD, OTHER SOCKET SIZES AVAILABLE.

#### <u>MADE IN USA</u>

🌆 = HIGH POLISH 🌖 = SATIN .









COPYRIGHT<sup>®</sup> ALL RIGHTS RESERVED





ALL GLOBES ARE INTERCHANGEABLE EXCEPT STYLE 'D' ON 444-139. IF THE GLOBE STYLE IS NOT SPECIFIED ON THE ORDER, THE GLOBE SHOWN WITH THE SELECTED ACOLYTE WILL BE SENT.





COPYRIGHT® ALL RIGHTS RESERVED



www.excelsisproducts.com











Excelsis plaques are custom designed and manufactured to your specifications from a wide range of options.

We offer a selection of metals and finishes, that can be custom tailored to compliment your church's decor.

Our expert designers can guide you through the process from design through installation.

Please contact us to learn more, and to get a personalized quote.





BRONZE AVAILABLE FOR QUICK SHIPMENT

COPYRIGHT<sup>®</sup> ALL RIGHTS RESERVED





➡ BRONZE AVAILABLE FOR QUICK SHIPMENT

www.excelsisproducts.com





### HYMN BOARDS, WEDDING CANDELABRA, AND BANNER STANDS

PLEASE SPECIFY METAL AND FINISH WHEN ORDERING. ALL ITEMS OVEN BAKED FOR DURABILITY. THREE SETS OF 4" LETTERS INCLUDED WITH BOARDS.



#### MADE IN USA

🔟 = HIGH POLISH 🧇 = SATIN







Bracket 9" x 20" B