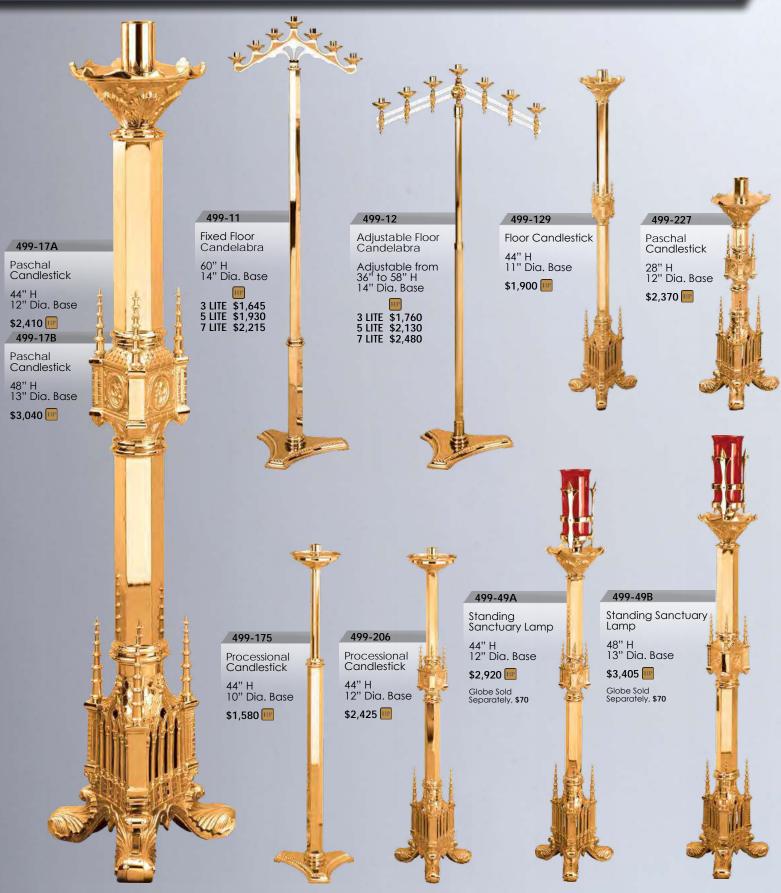

ANCTUARY

S

SHOWN AND PRICED IN BRONZE. BRASS 10% ADDITIONAL. PLEASE SPECIFY METAL WHEN ORDERING.

AVAILABLE IN HIGH POLISH FINISH ONLY. ALL ITEMS OVEN BAKED FOR DURABILITY. GLOBES OR CYLINDERS FOR SANCTUARY LAMPS SOLD SEPARATELY.