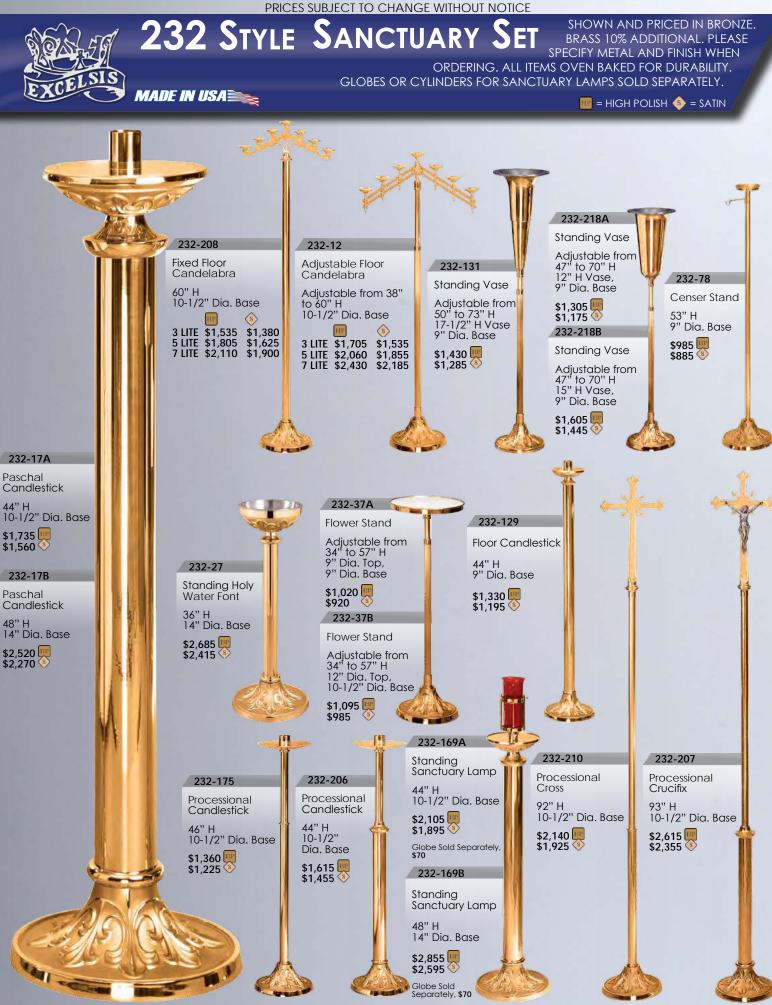

MADE OF ANODIZED ALUMINUM. AVAILABLE IN BRASS OR SILVER FINISH. PLEASE SPECIFY FINISH WHEN ORDERING.

PRICES SUBJECT TO CHANGE WITHOUT NOTICE

**O** STYLE SANCTUARY SET

MADE IN USA

SHOWN AND PRICED IN BRONZE. BRASS 10% ADDITIONAL. PLEASE SPECIFY METAL AND FINISH WHEN ORDERING. ALL SANCTIJARY LAMPS SOLD SEPARATELY

ITEMS OVEN BAKED FOR DURABILITY. GLOBES OR CYLINDERS FOR SANCTUARY LAMPS SOLD SEPARATELY. SQUARE SHAFTS AVAILABLE AS METAL OR OAK STANDARD, OTHER WOODS AVAILABLE AT ADDITIONAL COST.

MADE IN USA

200 St

COPYRIGHT® ALL RIGHTS RESERVED