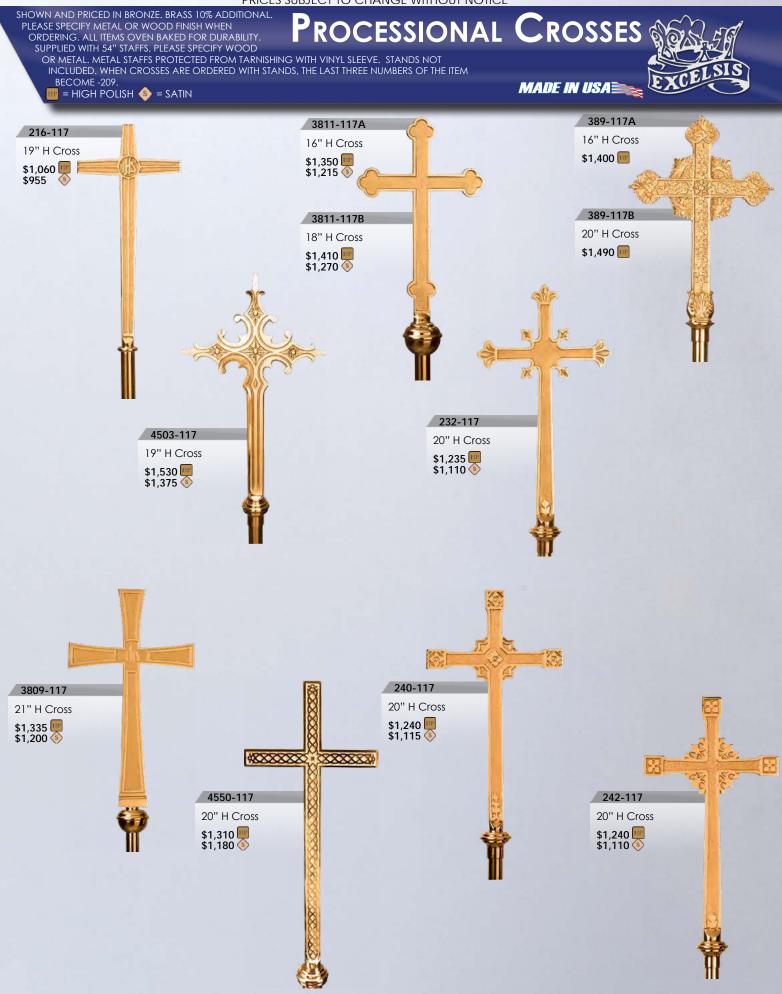

## **INDEX**

| ACCESSORIES 44, 72                                                                                                                                         |
|------------------------------------------------------------------------------------------------------------------------------------------------------------|
|                                                                                                                                                            |
| ACOLYTE CANDLESTICKS                                                                                                                                       |
| ACOLITE CANDELSTICKS                                                                                                                                       |
| ADVENT WREATHS 17, 57                                                                                                                                      |
| ALTAR RAILS                                                                                                                                                |
|                                                                                                                                                            |
| AMBOS SEE LECTERNS                                                                                                                                         |
| AMBRIES                                                                                                                                                    |
| BANNER STANDS                                                                                                                                              |
|                                                                                                                                                            |
| BAPTISMAL FONTS                                                                                                                                            |
| & ACCESSORIES                                                                                                                                              |
| BELLS 19, 58                                                                                                                                               |
|                                                                                                                                                            |
| BOBECHES 44                                                                                                                                                |
| BURNERS 44                                                                                                                                                 |
| CANDELABRA 4-16, 19-23,                                                                                                                                    |
|                                                                                                                                                            |
| 25-26, 29-31, 33, 35-36, 38, 40-43                                                                                                                         |
| CANDELABRA, WEDDING                                                                                                                                        |
| CANDLE BURNERS                                                                                                                                             |
|                                                                                                                                                            |
| CANDLE SOCKETS                                                                                                                                             |
| CANDLESTICKS, ACOLYTE                                                                                                                                      |
|                                                                                                                                                            |
| CANDLESTICKS, ALTAR                                                                                                                                        |
| 3, 5, 7, 9, 11, 13, 15, 19, 21, 23,                                                                                                                        |
| 27, 29, 31, 33, 35, 38, 41, 43, 49                                                                                                                         |
|                                                                                                                                                            |
| CANDLESTICKS, CONSECRATION . 51                                                                                                                            |
| CANDLESTICKS, FLOOR -                                                                                                                                      |
| PROCESSIONAL & PASCHAL 4,                                                                                                                                  |
| · · · · ·                                                                                                                                                  |
| 6, 8, 10, 12, 14, 16-17, 20, 22, 24-25,                                                                                                                    |
| 28, 30, 32, 34, 36, 40, 42, 45-48                                                                                                                          |
|                                                                                                                                                            |
|                                                                                                                                                            |
| CANDLESTICK ACCESSORIES 44                                                                                                                                 |
|                                                                                                                                                            |
| CANDLESTICK ACCESSORIES 44<br>CENSERS & BOATS 19, 21, 35, 39, 63                                                                                           |
| CANDLESTICK ACCESSORIES 44<br>CENSERS & BOATS 19, 21, 35, 39, 63<br>CENSER STANDS 4, 6, 8, 10,                                                             |
| CANDLESTICK ACCESSORIES 44<br>CENSERS & BOATS 19, 21, 35, 39, 63<br>CENSER STANDS 4, 6, 8, 10,<br>12, 14, 17, 25, 30, 32, 37, 40, 42                       |
| CANDLESTICK ACCESSORIES 44<br>CENSERS & BOATS 19, 21, 35, 39, 63<br>CENSER STANDS 4, 6, 8, 10,                                                             |
| CANDLESTICK ACCESSORIES 44<br>CENSERS & BOATS 19, 21, 35, 39, 63<br>CENSER STANDS 4, 6, 8, 10,<br>12, 14, 17, 25, 30, 32, 37, 40, 42<br>COUNTER WEIGHTS 65 |
| CANDLESTICK ACCESSORIES 44<br>CENSERS & BOATS 19, 21, 35, 39, 63<br>CENSER STANDS 4, 6, 8, 10,<br>12, 14, 17, 25, 30, 32, 37, 40, 42<br>COUNTER WEIGHTS    |
| CANDLESTICK ACCESSORIES 44<br>CENSERS & BOATS 19, 21, 35, 39, 63<br>CENSER STANDS 4, 6, 8, 10,<br>12, 14, 17, 25, 30, 32, 37, 40, 42<br>COUNTER WEIGHTS    |
| CANDLESTICK ACCESSORIES 44<br>CENSERS & BOATS 19, 21, 35, 39, 63<br>CENSER STANDS 4, 6, 8, 10,<br>12, 14, 17, 25, 30, 32, 37, 40, 42<br>COUNTER WEIGHTS    |
| CANDLESTICK ACCESSORIES 44<br>CENSERS & BOATS 19, 21, 35, 39, 63<br>CENSER STANDS 4, 6, 8, 10,<br>12, 14, 17, 25, 30, 32, 37, 40, 42<br>COUNTER WEIGHTS    |
| CANDLESTICK ACCESSORIES 44<br>CENSERS & BOATS 19, 21, 35, 39, 63<br>CENSER STANDS 4, 6, 8, 10,<br>12, 14, 17, 25, 30, 32, 37, 40, 42<br>COUNTER WEIGHTS    |
| CANDLESTICK ACCESSORIES 44<br>CENSERS & BOATS 19, 21, 35, 39, 63<br>CENSER STANDS 4, 6, 8, 10,<br>12, 14, 17, 25, 30, 32, 37, 40, 42<br>COUNTER WEIGHTS    |
| CANDLESTICK ACCESSORIES 44<br>CENSERS & BOATS 19, 21, 35, 39, 63<br>CENSER STANDS 4, 6, 8, 10,<br>12, 14, 17, 25, 30, 32, 37, 40, 42<br>COUNTER WEIGHTS    |
| CANDLESTICK ACCESSORIES                                                                                                                                    |