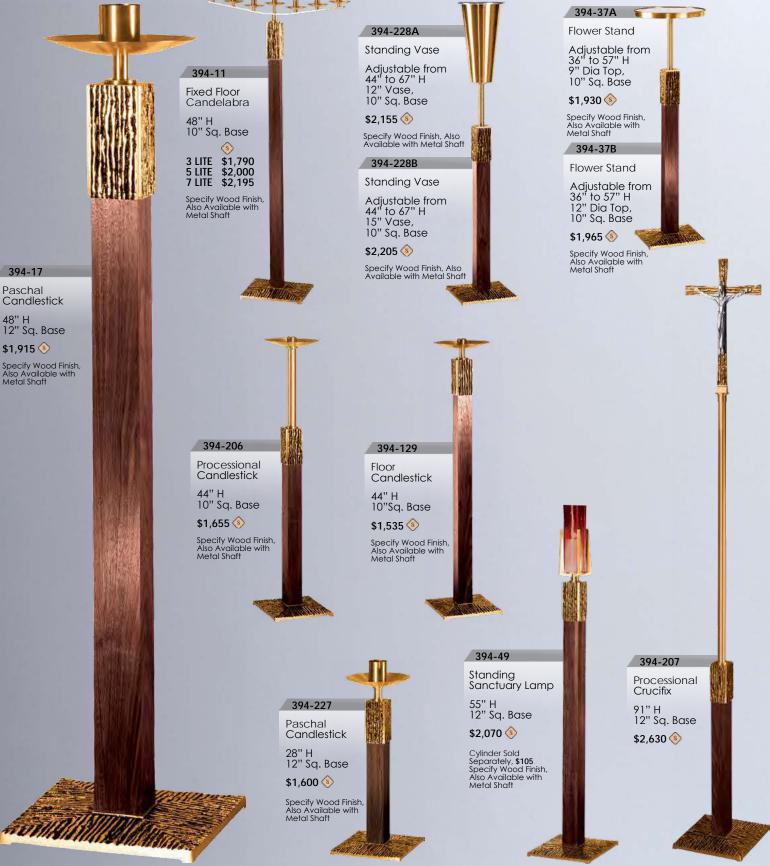

PRICES SUBJECT TO CHANGE WITHOUT NOTICE

SHOWN AND PRICED IN BRONZE. BRASS 10% ADDITIONAL. PLEASE SPECIFY METAL WHEN ORDERING. ITEMS MARKED WITH \* ARE AVAILABLE WITH SMOOTH WALNUT OR OAK SHAFTS AT NO ADDITIONAL CHARGE. OTHER WOODS AVAILABLE, PLEASE CALL FOR A QUOTE. FLUTED SHAFTS 15% ADDITIONAL. ALL ITEMS OVEN BAKED FOR DURABILITY. GLOBES OR CYLINDERS FOR SANCTUARY LAMPS SOLD SEPARATELY.

MADE IN USA 🚞

01

St

YLE

🎹 = HIGH POLISH \land = SATIN

CTUARY SET AVAILABLE WITH SMOOTH WALNUT OR OAK SHAFTS AT NO ADDITIONAL PLEASE SPECIFY METAL WHEN ORDERING. ITEMS MARKED WITH \* ARE

OTHER WOODS AVAILABLE WITT SMOOTH WALKOT OK OAK STIAL IS AT NO ADDITIONAL CHARGE OTHER WOODS AVAILABLE, PLEASE CALL FOR A QUOTE. FLUTED SHAFTS 15% ADDITIONAL. ALL ITEMS OVEN BAKED FOR DURABILITY. GLOBES OR CYLINDERS FOR SANCTUARY LAMPS SOLD SEPARATELY.