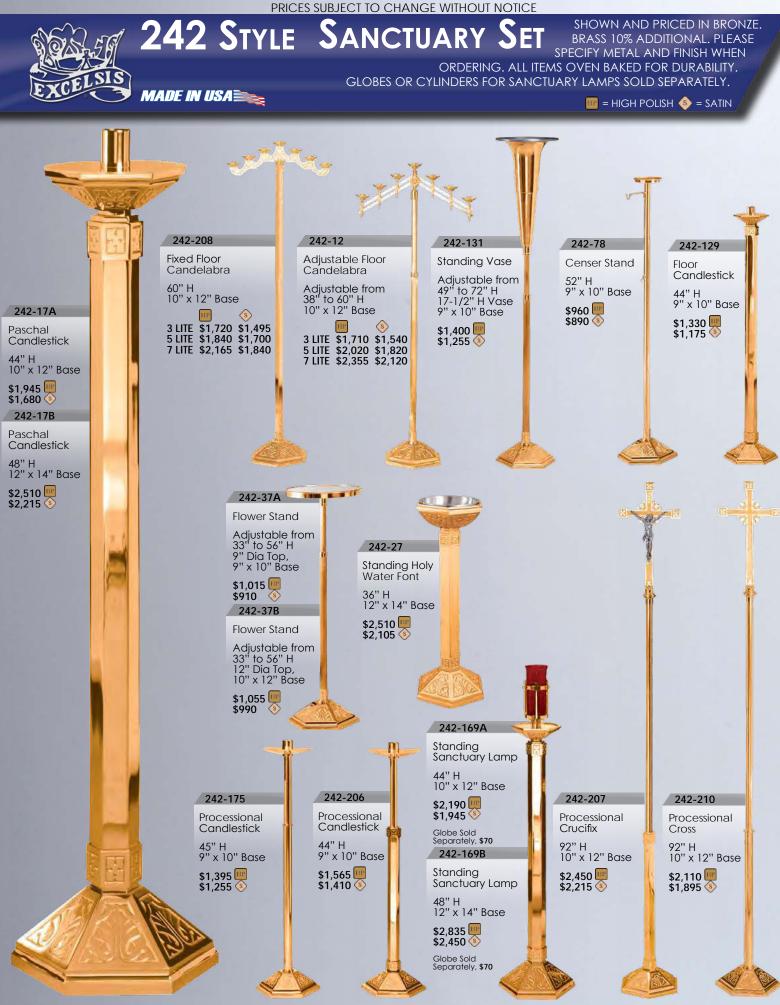

MADE OF ANODIZED ALUMINUM. AVAILABLE IN BRASS OR SILVER FINISH. PLEASE SPECIFY FINISH WHEN ORDERING.

PRICES SUBJECT TO CHANGE WITHOUT NOTICE

**O** STYLE SANCTUARY SET

MADE IN USA

SHOWN AND PRICED IN BRONZE. BRASS 10% ADDITIONAL. PLEASE SPECIFY METAL AND FINISH WHEN ORDERING. ALL SANCTIJARY LAMPS SOLD SEPARATELY

ITEMS OVEN BAKED FOR DURABILITY. GLOBES OR CYLINDERS FOR SANCTUARY LAMPS SOLD SEPARATELY. SQUARE SHAFTS AVAILABLE AS METAL OR OAK STANDARD, OTHER WOODS AVAILABLE AT ADDITIONAL COST.

MADE IN USA

200 St

COPYRIGHT® ALL RIGHTS RESERVED