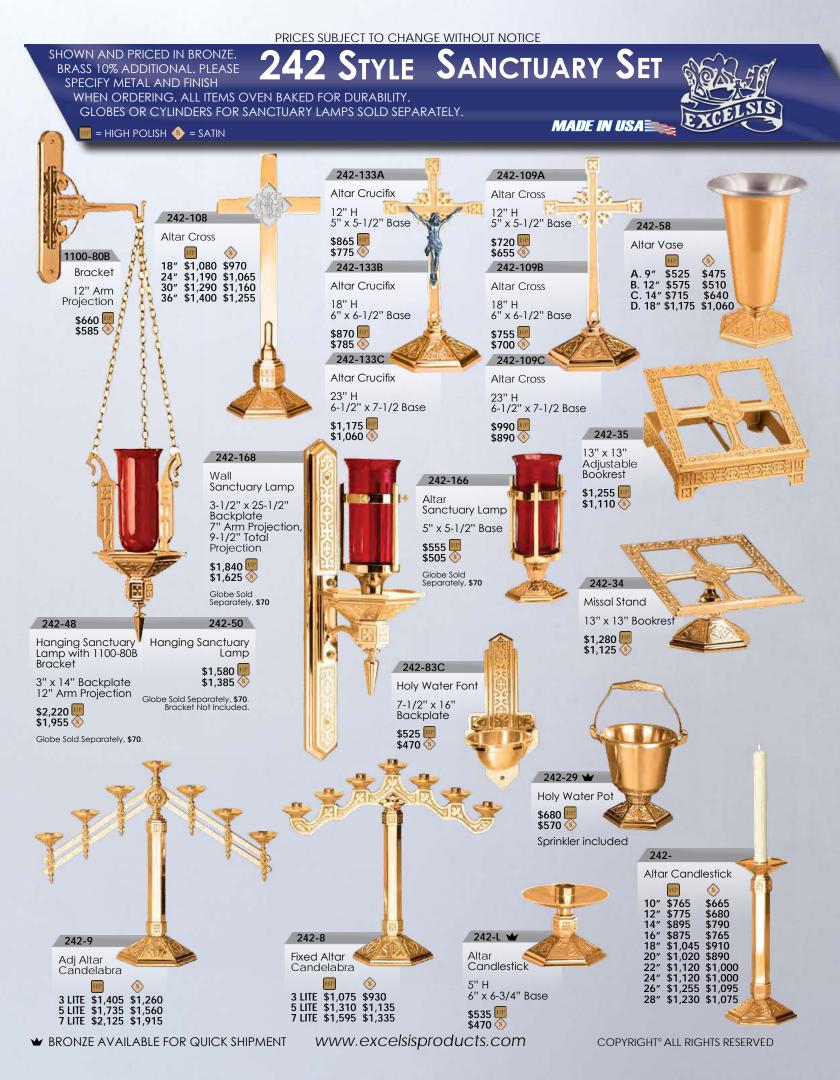

MADE OF ANODIZED ALUMINUM. AVAILABLE IN BRASS OR SILVER FINISH. PLEASE SPECIFY FINISH WHEN ORDERING.

PRICES SUBJECT TO CHANGE WITHOUT NOTICE

**O** STYLE SANCTUARY SET

MADE IN USA

SHOWN AND PRICED IN BRONZE. BRASS 10% ADDITIONAL. PLEASE SPECIFY METAL AND FINISH WHEN ORDERING. ALL SANCTIJARY LAMPS SOLD SEPARATELY

ITEMS OVEN BAKED FOR DURABILITY. GLOBES OR CYLINDERS FOR SANCTUARY LAMPS SOLD SEPARATELY. SQUARE SHAFTS AVAILABLE AS METAL OR OAK STANDARD, OTHER WOODS AVAILABLE AT ADDITIONAL COST.

MADE IN USA

200 St

COPYRIGHT® ALL RIGHTS RESERVED