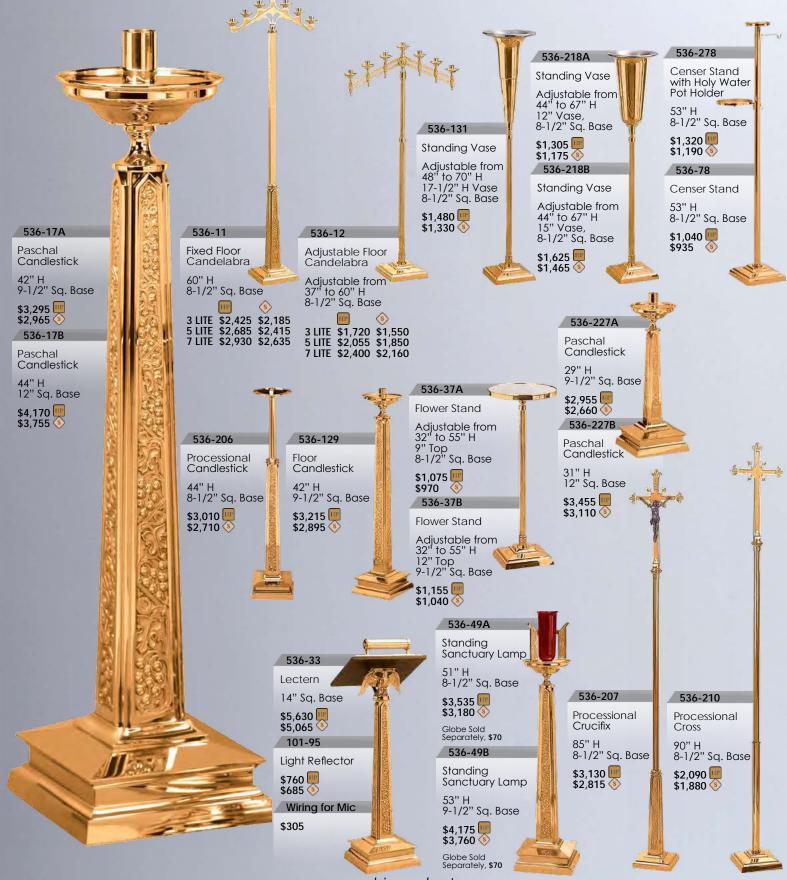

MADE IN USA

E

99

➡ BRONZE AVAILABLE FOR QUICK SHIPMENT

www.excelsisproducts.com

536 STYLE SANCTUARY SET SHOWN AND PRICED IN BRONZE. BRASS 10% ADDITIONAL. PLEASE

ARY JEI BRASS 10% ADDITIONAL. PLEASE SPECIFY METAL AND FINISH WHEN ORDERING. ALL ITEMS OVEN BAKED FOR DURABILITY.

GLOBES OR CYLINDERS FOR SANCTUARY LAMPS SOLD SEPARATELY.

MADE IN USA

🎹 = HIGH POLISH 📀 = SATIN .

COPYRIGHT® ALL RIGHTS RESERVED

COPYRIGHT® ALL RIGHTS RESERVED