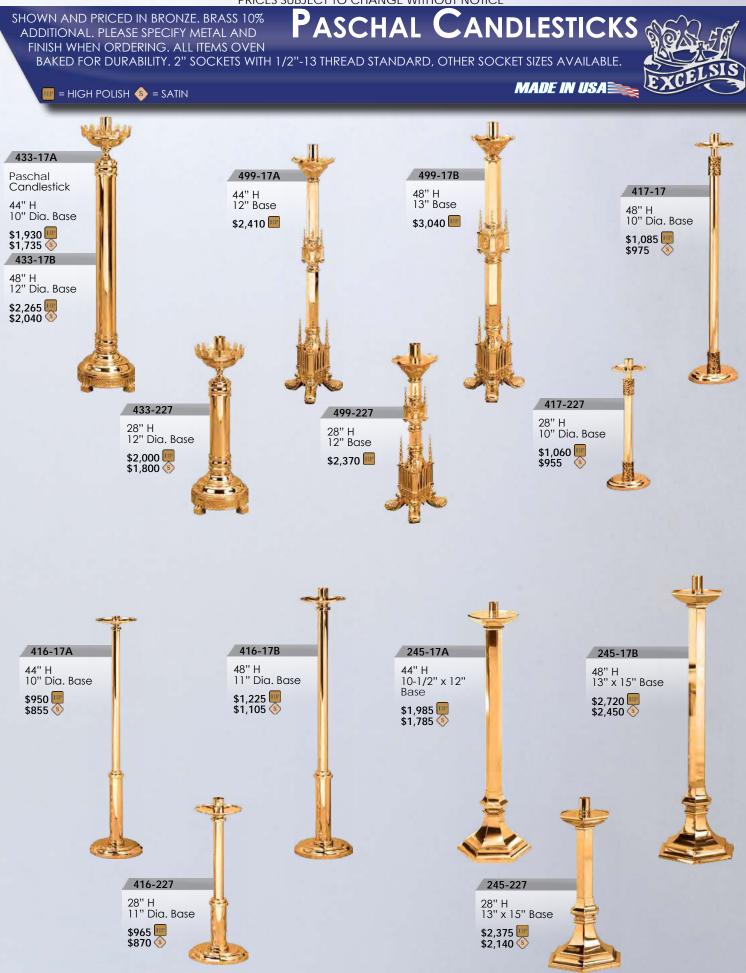

3 Lite Candelabra 5 & 7 Lite Candelabra Altar candlesticks Floor candlesticks (-129, -339) Processional candlesticks (-175, -206) Paschal candlesticks (-17, -227) Other sizes available at additional cost  1 1/2" Dia x 1 1/2" H, 5/16"-18 thread 7/8" Dia x 1 1/2" H, 10/24 thread
1 1/2" Dia x 1 1/2" H, 5/16"-18 thread
1 1/2" Dia x 1 1/2" H, 1/2"-13 thread
1 1/2" Dia x 1 1/2" H, 1/2"-13 thread
2" Dia x 3" H, 1/2"-13 thread