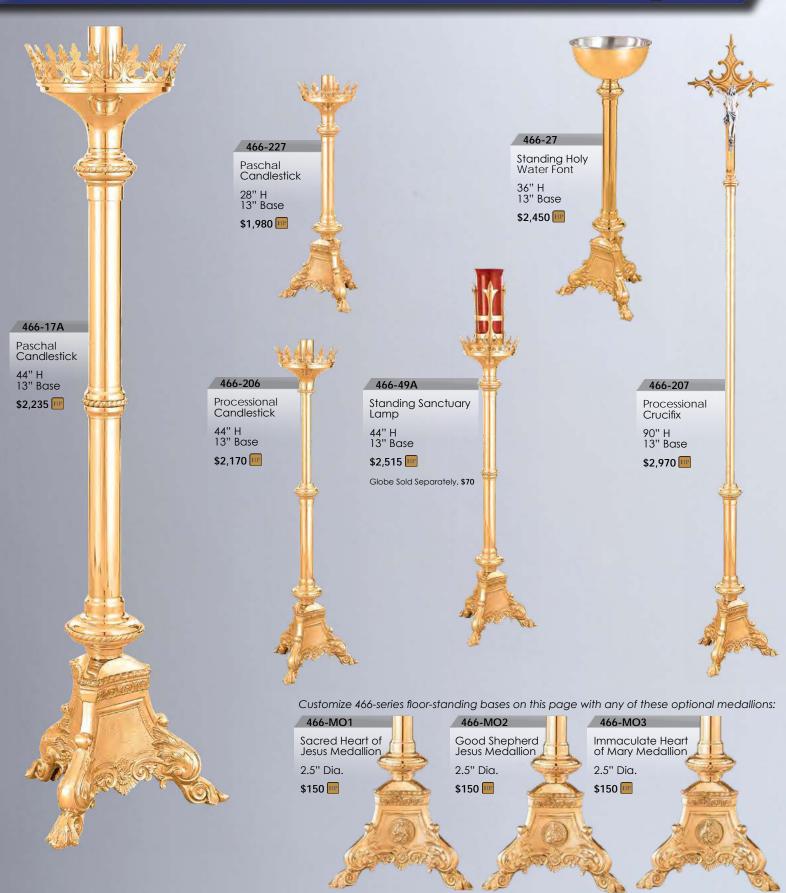

MADE IN USA

66 STYLE

🔤 = HIGH POLISH

COPYRIGHT® ALL RIGHTS RESERVED

NCTUARY

SHOWN AND PRICED IN BRONZE. BRASS 10% ADDITIONAL. PLEASE SPECIFY METAL WHEN ORDERING.

🔤 = HIGH POLISH

AVAILABLE IN HIGH POLISH FINISH ONLY. ALL ITEMS OVEN BAKED FOR DURABILITY. GLOBES OR CYLINDERS FOR SANCTUARY LAMPS SOLD SEPARATELY.

MADE IN USA

9

COPYRIGHT® ALL RIGHTS RESERVED

NCTUARY

SHOWN AND PRICED IN BRONZE. BRASS 10% ADDITIONAL. PLEASE SPECIFY METAL WHEN ORDERING.

AVAILABLE IN HIGH POLISH FINISH ONLY. ALL ITEMS OVEN BAKED FOR DURABILITY. GLOBES OR CYLINDERS FOR SANCTUARY LAMPS SOLD SEPARATELY.