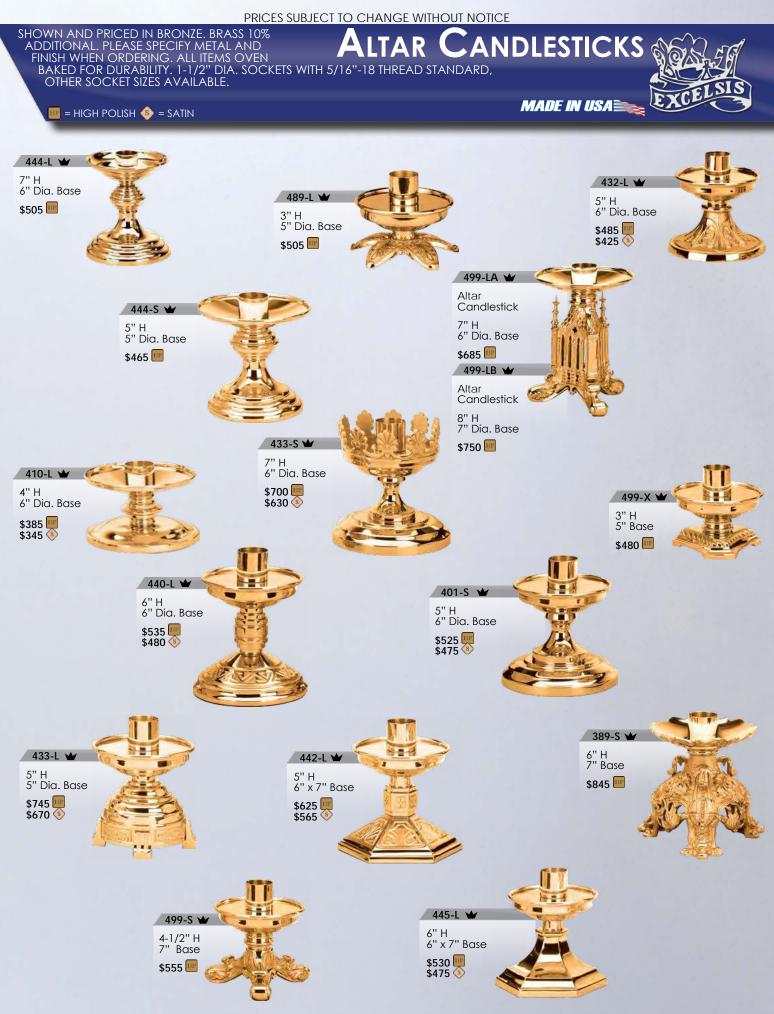

3 Lite Candelabra 5 & 7 Lite Candelabra Altar candlesticks Floor candlesticks (-129, -339) Processional candlesticks (-175, -206) Paschal candlesticks (-17, -227) Other sizes available at additional cost  1 1/2" Dia x 1 1/2" H, 5/16"-18 thread 7/8" Dia x 1 1/2" H, 10/24 thread
1 1/2" Dia x 1 1/2" H, 5/16"-18 thread
1 1/2" Dia x 1 1/2" H, 1/2"-13 thread
1 1/2" Dia x 1 1/2" H, 1/2"-13 thread
2" Dia x 3" H, 1/2"-13 thread