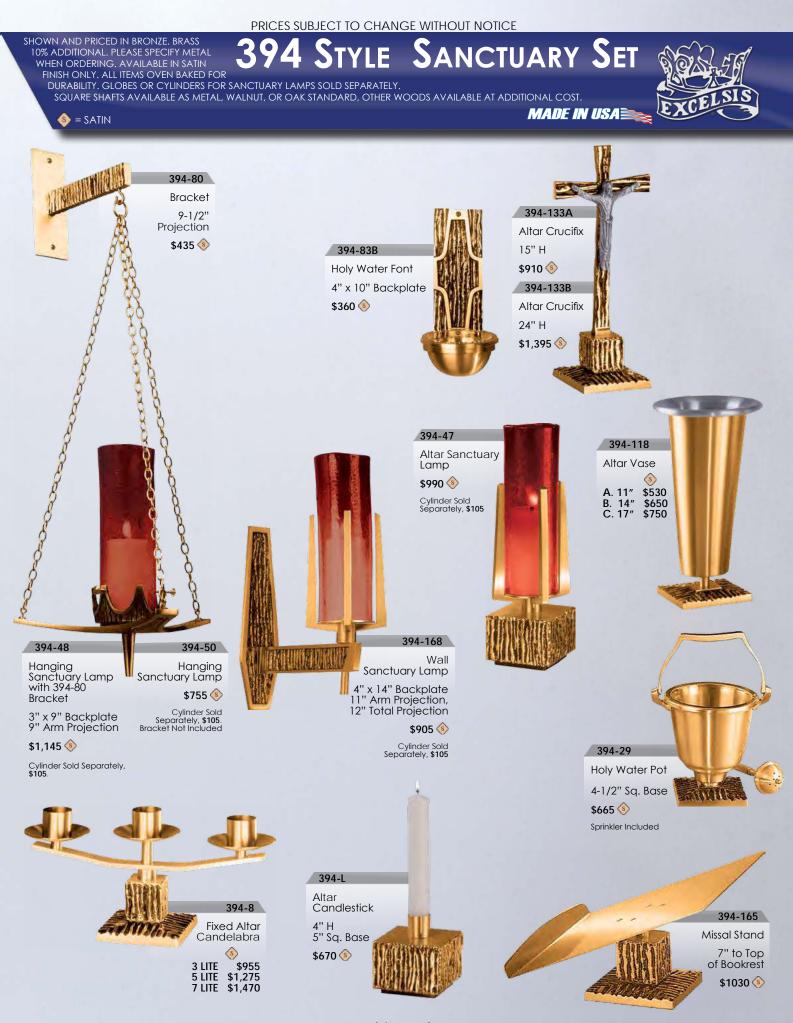

MADE OF ANODIZED ALUMINUM. AVAILABLE IN BRASS OR SILVER FINISH. PLEASE SPECIFY FINISH WHEN ORDERING.

PRICES SUBJECT TO CHANGE WITHOUT NOTICE

**O** STYLE SANCTUARY SET

MADE IN USA

SHOWN AND PRICED IN BRONZE. BRASS 10% ADDITIONAL. PLEASE SPECIFY METAL AND FINISH WHEN ORDERING. ALL SANCTIJARY LAMPS SOLD SEPARATELY

ITEMS OVEN BAKED FOR DURABILITY. GLOBES OR CYLINDERS FOR SANCTUARY LAMPS SOLD SEPARATELY. SQUARE SHAFTS AVAILABLE AS METAL OR OAK STANDARD, OTHER WOODS AVAILABLE AT ADDITIONAL COST.

MADE IN USA

200 St

COPYRIGHT® ALL RIGHTS RESERVED