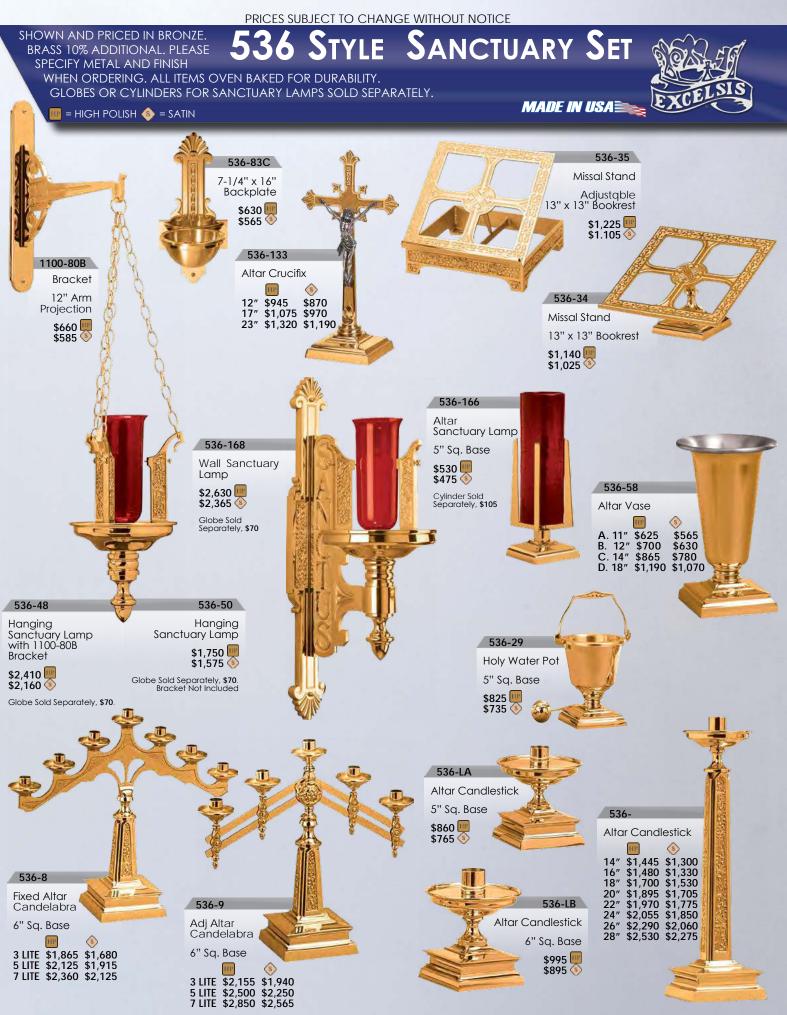

MADE IN USA

E

99

➡ BRONZE AVAILABLE FOR QUICK SHIPMENT

www.excelsisproducts.com

536 STYLE SANCTUARY SET SHOWN AND PRICED IN BRONZE. BRASS 10% ADDITIONAL. PLEASE

ARY JEI BRASS 10% ADDITIONAL. PLEASE SPECIFY METAL AND FINISH WHEN ORDERING. ALL ITEMS OVEN BAKED FOR DURABILITY.

GLOBES OR CYLINDERS FOR SANCTUARY LAMPS SOLD SEPARATELY.

MADE IN USA

🎹 = HIGH POLISH 📀 = SATIN .

COPYRIGHT® ALL RIGHTS RESERVED

COPYRIGHT® ALL RIGHTS RESERVED