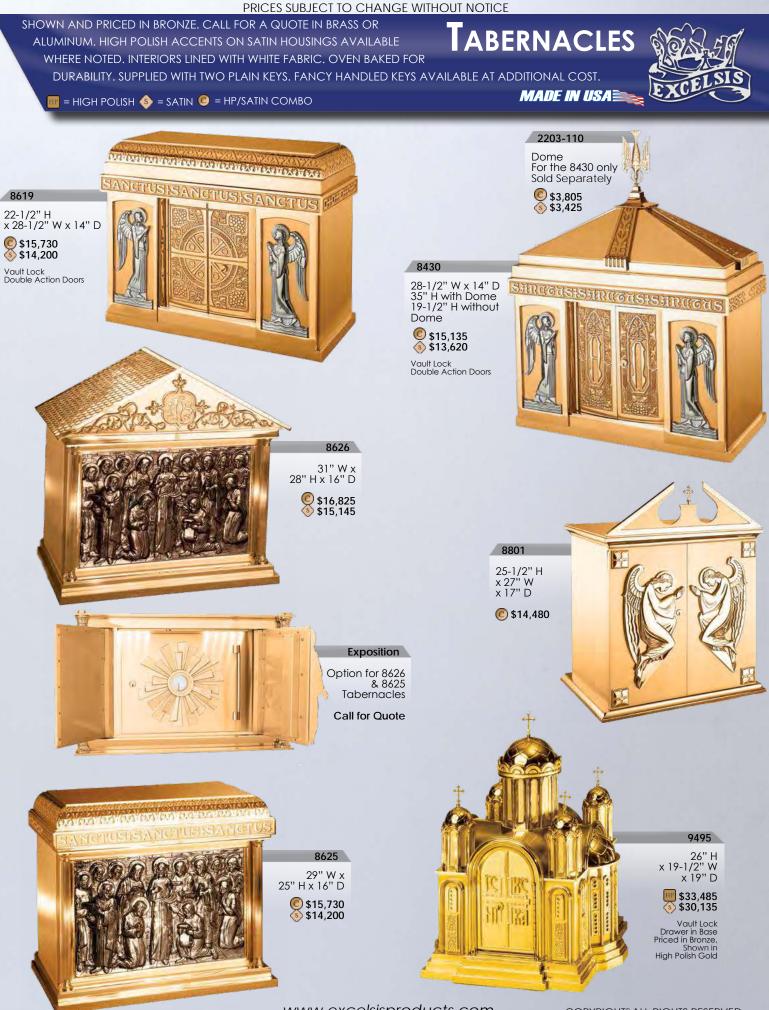

Stations of the Cross

MADE OF BRONZE WITH OUR STATUARY FINISH. OVEN BAKED FOR DURABILITY. OUTDOOR LACQUER AVAILABLE AT ADDITIONAL CHARGE.

MADE IN USA





www.excelsisproducts.com





Wood shown is oak - Specify light, medium or dark finish.Other woods available at additional cost.



www.excelsisproducts.com

SHOWN AND PRICED IN BRONZE. CALL FOR A QUOTE IN BRASS OR ABERNACLES ALUMINUM. HIGH POLISH ACCENTS ON SATIN HOUSINGS AVAILABLE WHERE NOTED. INTERIORS LINED WITH WHITE FABRIC. OVEN BAKED FOR

DURABILITY. SUPPLIED WITH TWO PLAIN KEYS. FANCY HANDLED KEYS AVAILABLE AT ADDITIONAL COST. MADE IN USA



🄤 = HIGH POLISH \land = SATIN 🕑 = HP/SATIN COMBO



www.excelsisproducts.com

COPYRIGHT® ALL RIGHTS RESERVED

CONTRACTOR OF MAL



COPYRIGHT® ALL RIGHTS RESERVED

www.excelsisproducts.com



www.excelsisproducts.com

COPYRIGHT® ALL RIGHTS RESERVED

SINCE 1935, EXCELSIS HAS COMBINED TIMELESS STYLING WITH SUPERIOR CRAFTSMANSHIP TO PROVIDE THE FINEST ECCLESIASTICAL METALWARE TO THE CHURCH COMMUNITY.

From the clean lines of our 216 Series to the ornate cathedral-style 499 Series of metalware, Excelsis products reflect an ageless beauty that will serve your needs without ever looking dated or out of style. These classic designs are why you will find Excelsis products in a wide variety of environments from the Cathedral at Notre Dame University to your local parish, chapel, or church member's home.



Polishing circa 1960



Polishing today

Excelsis metalware is not mass produced, but hand-crafted in the USA by skilled artisans who average more than twenty years of experience in