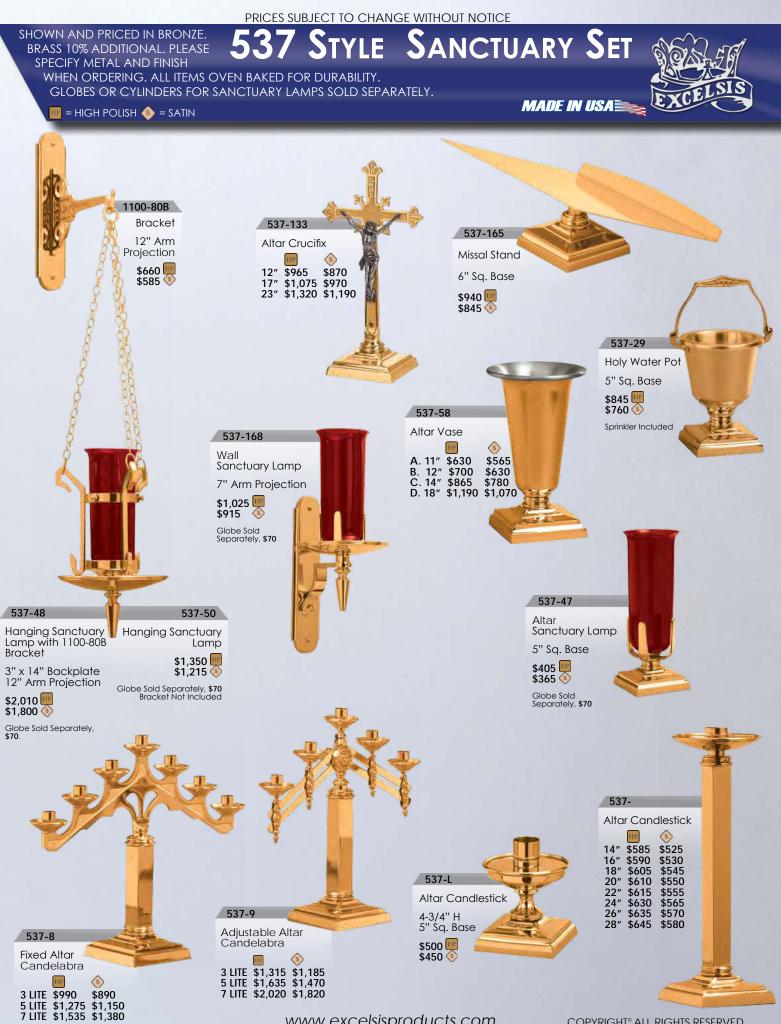

MADE OF ANODIZED ALUMINUM. AVAILABLE IN BRASS OR SILVER FINISH. PLEASE SPECIFY FINISH WHEN ORDERING.

PRICES SUBJECT TO CHANGE WITHOUT NOTICE

**O** STYLE SANCTUARY SET

MADE IN USA

SHOWN AND PRICED IN BRONZE. BRASS 10% ADDITIONAL. PLEASE SPECIFY METAL AND FINISH WHEN ORDERING. ALL SANCTIJARY LAMPS SOLD SEPARATELY

ITEMS OVEN BAKED FOR DURABILITY. GLOBES OR CYLINDERS FOR SANCTUARY LAMPS SOLD SEPARATELY. SQUARE SHAFTS AVAILABLE AS METAL OR OAK STANDARD, OTHER WOODS AVAILABLE AT ADDITIONAL COST.

MADE IN USA

200 St

COPYRIGHT® ALL RIGHTS RESERVED