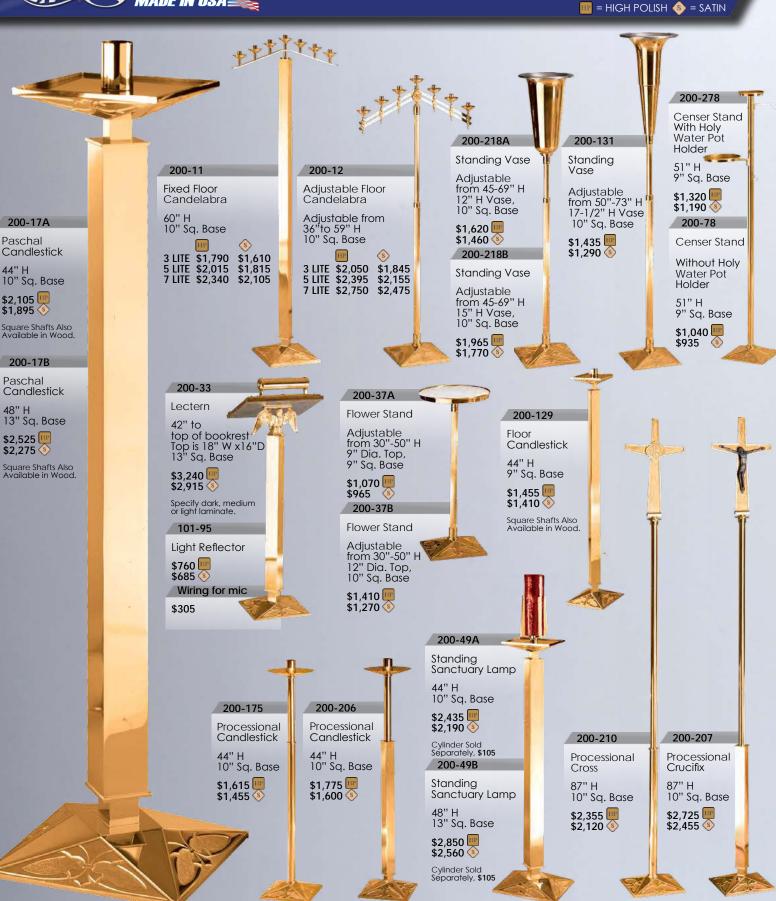

MADE OF ANODIZED ALUMINUM. AVAILABLE IN BRASS OR SILVER FINISH. PLEASE SPECIFY FINISH WHEN ORDERING.

PRICES SUBJECT TO CHANGE WITHOUT NOTICE

**O** STYLE SANCTUARY SET

MADE IN USA

SHOWN AND PRICED IN BRONZE. BRASS 10% ADDITIONAL. PLEASE SPECIFY METAL AND FINISH WHEN ORDERING. ALL SANCTIJARY LAMPS SOLD SEPARATELY

ITEMS OVEN BAKED FOR DURABILITY. GLOBES OR CYLINDERS FOR SANCTUARY LAMPS SOLD SEPARATELY. SQUARE SHAFTS AVAILABLE AS METAL OR OAK STANDARD, OTHER WOODS AVAILABLE AT ADDITIONAL COST.

MADE IN USA

200 St

COPYRIGHT® ALL RIGHTS RESERVED