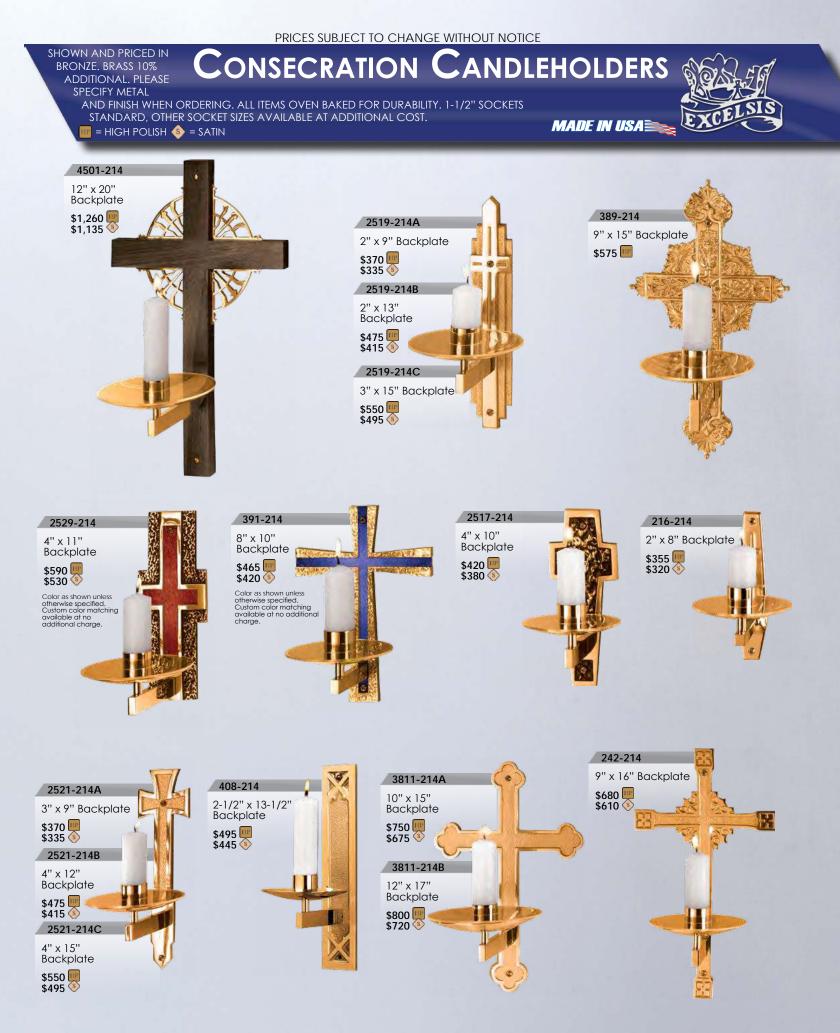

## **INDEX**

| ACCESSORIES 44, 72                                                                                                                                         |
|------------------------------------------------------------------------------------------------------------------------------------------------------------|
|                                                                                                                                                            |
| ACOLYTE CANDLESTICKS                                                                                                                                       |
| ACOLITE CANDELSTICKS                                                                                                                                       |
| ADVENT WREATHS 17, 57                                                                                                                                      |
| ALTAR RAILS                                                                                                                                                |
|                                                                                                                                                            |
| AMBOS SEE LECTERNS                                                                                                                                         |
| AMBRIES                                                                                                                                                    |
| BANNER STANDS                                                                                                                                              |
|                                                                                                                                                            |
| BAPTISMAL FONTS                                                                                                                                            |
| & ACCESSORIES                                                                                                                                              |
| BELLS 19, 58                                                                                                                                               |
|                                                                                                                                                            |
| BOBECHES 44                                                                                                                                                |
| BURNERS 44                                                                                                                                                 |
| CANDELABRA 4-16, 19-23,                                                                                                                                    |
|                                                                                                                                                            |
| 25-26, 29-31, 33, 35-36, 38, 40-43                                                                                                                         |
| CANDELABRA, WEDDING                                                                                                                                        |
| CANDLE BURNERS                                                                                                                                             |
|                                                                                                                                                            |
| CANDLE SOCKETS                                                                                                                                             |
| CANDLESTICKS, ACOLYTE                                                                                                                                      |
|                                                                                                                                                            |
| CANDLESTICKS, ALTAR                                                                                                                                        |
| 3, 5, 7, 9, 11, 13, 15, 19, 21, 23,                                                                                                                        |
| 27, 29, 31, 33, 35, 38, 41, 43, 49                                                                                                                         |
|                                                                                                                                                            |
| CANDLESTICKS, CONSECRATION . 51                                                                                                                            |
| CANDLESTICKS, FLOOR -                                                                                                                                      |
| PROCESSIONAL & PASCHAL 4,                                                                                                                                  |
| · · · · ·                                                                                                                                                  |
| 6, 8, 10, 12, 14, 16-17, 20, 22, 24-25,                                                                                                                    |
| 28, 30, 32, 34, 36, 40, 42, 45-48                                                                                                                          |
|                                                                                                                                                            |
|                                                                                                                                                            |
| CANDLESTICK ACCESSORIES 44                                                                                                                                 |
|                                                                                                                                                            |
| CANDLESTICK ACCESSORIES 44<br>CENSERS & BOATS 19, 21, 35, 39, 63                                                                                           |
| CANDLESTICK ACCESSORIES 44<br>CENSERS & BOATS 19, 21, 35, 39, 63<br>CENSER STANDS 4, 6, 8, 10,                                                             |
| CANDLESTICK ACCESSORIES 44<br>CENSERS & BOATS 19, 21, 35, 39, 63<br>CENSER STANDS 4, 6, 8, 10,<br>12, 14, 17, 25, 30, 32, 37, 40, 42                       |
| CANDLESTICK ACCESSORIES 44<br>CENSERS & BOATS 19, 21, 35, 39, 63<br>CENSER STANDS 4, 6, 8, 10,                                                             |
| CANDLESTICK ACCESSORIES 44<br>CENSERS & BOATS 19, 21, 35, 39, 63<br>CENSER STANDS 4, 6, 8, 10,<br>12, 14, 17, 25, 30, 32, 37, 40, 42<br>COUNTER WEIGHTS 65 |
| CANDLESTICK ACCESSORIES 44<br>CENSERS & BOATS 19, 21, 35, 39, 63<br>CENSER STANDS 4, 6, 8, 10,<br>12, 14, 17, 25, 30, 32, 37, 40, 42<br>COUNTER WEIGHTS    |
| CANDLESTICK ACCESSORIES 44<br>CENSERS & BOATS 19, 21, 35, 39, 63<br>CENSER STANDS 4, 6, 8, 10,<br>12, 14, 17, 25, 30, 32, 37, 40, 42<br>COUNTER WEIGHTS    |
| CANDLESTICK ACCESSORIES 44<br>CENSERS & BOATS 19, 21, 35, 39, 63<br>CENSER STANDS 4, 6, 8, 10,<br>12, 14, 17, 25, 30, 32, 37, 40, 42<br>COUNTER WEIGHTS    |
| CANDLESTICK ACCESSORIES 44<br>CENSERS & BOATS 19, 21, 35, 39, 63<br>CENSER STANDS 4, 6, 8, 10,<br>12, 14, 17, 25, 30, 32, 37, 40, 42<br>COUNTER WEIGHTS    |
| CANDLESTICK ACCESSORIES 44<br>CENSERS & BOATS 19, 21, 35, 39, 63<br>CENSER STANDS 4, 6, 8, 10,<br>12, 14, 17, 25, 30, 32, 37, 40, 42<br>COUNTER WEIGHTS    |
| CANDLESTICK ACCESSORIES 44<br>CENSERS & BOATS 19, 21, 35, 39, 63<br>CENSER STANDS 4, 6, 8, 10,<br>12, 14, 17, 25, 30, 32, 37, 40, 42<br>COUNTER WEIGHTS    |
| CANDLESTICK ACCESSORIES 44<br>CENSERS & BOATS 19, 21, 35, 39, 63<br>CENSER STANDS 4, 6, 8, 10,<br>12, 14, 17, 25, 30, 32, 37, 40, 42<br>COUNTER WEIGHTS    |
| CANDLESTICK ACCESSORIES                                                                                                                                    |