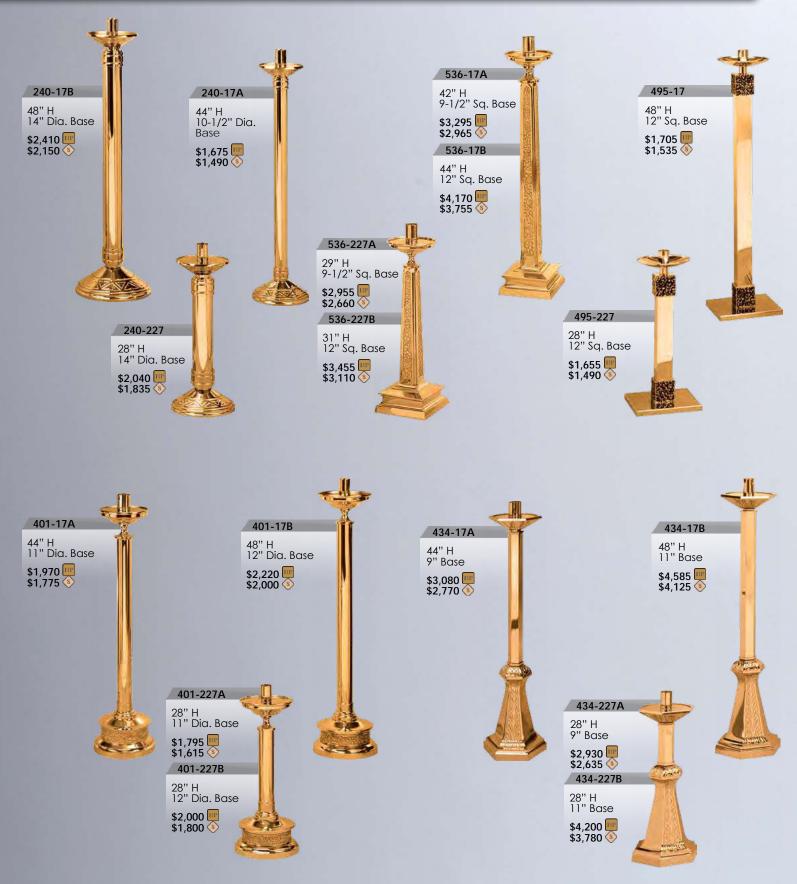

3 Lite Candelabra 5 & 7 Lite Candelabra Altar candlesticks Floor candlesticks (-129, -339) Processional candlesticks (-175, -206) Paschal candlesticks (-17, -227) Other sizes available at additional cost  1 1/2" Dia x 1 1/2" H, 5/16"-18 thread 7/8" Dia x 1 1/2" H, 10/24 thread
1 1/2" Dia x 1 1/2" H, 5/16"-18 thread
1 1/2" Dia x 1 1/2" H, 1/2"-13 thread
1 1/2" Dia x 1 1/2" H, 1/2"-13 thread
2" Dia x 3" H, 1/2"-13 thread