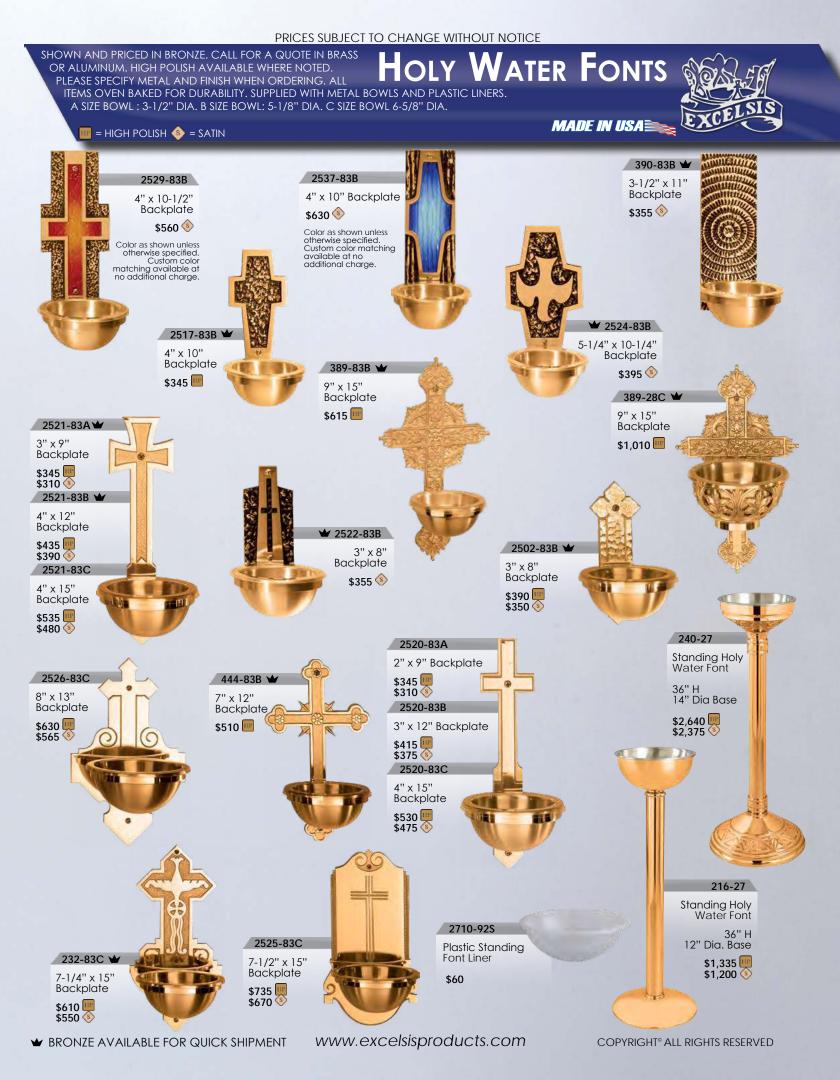

| HOLY WATER FONT LINERS 60,                                                                                                                                                                                                                                                                                                                                                                                                                                                                                                                                                                                                                                                                                                                                                                                                                                                                                                                                                                                                                                                                                                                                                                |                                                                                    |
|-------------------------------------------------------------------------------------------------------------------------------------------------------------------------------------------------------------------------------------------------------------------------------------------------------------------------------------------------------------------------------------------------------------------------------------------------------------------------------------------------------------------------------------------------------------------------------------------------------------------------------------------------------------------------------------------------------------------------------------------------------------------------------------------------------------------------------------------------------------------------------------------------------------------------------------------------------------------------------------------------------------------------------------------------------------------------------------------------------------------------------------------------------------------------------------------|------------------------------------------------------------------------------------|
| HOLY WATER POTS/BUCKETS                                                                                                                                                                                                                                                                                                                                                                                                                                                                                                                                                                                                                                                                                                                                                                                                                                                                                                                                                                                                                                                                                                                                                                   |                                                                                    |
| 5, 7, 9, 11, 13, 15, 19, 21, 23,                                                                                                                                                                                                                                                                                                                                                                                                                                                                                                                                                                                                                                                                                                                                                                                                                                                                                                                                                                                                                                                                                                                                                          |                                                                                    |
| 29, 31, 33, 35, 39, 41, 43,                                                                                                                                                                                                                                                                                                                                                                                                                                                                                                                                                                                                                                                                                                                                                                                                                                                                                                                                                                                                                                                                                                                                                               |                                                                                    |
| HOLY WATER POT LINERS                                                                                                                                                                                                                                                                                                                                                                                                                                                                                                                                                                                                                                                                                                                                                                                                                                                                                                                                                                                                                                                                                                                                                                     | 57                                                                                 |
| 10LT WATER FOT LINERS                                                                                                                                                                                                                                                                                                                                                                                                                                                                                                                                                                                                                                                                                                                                                                                                                                                                                                                                                                                                                                                                                                                                                                     |                                                                                    |
| HOLY WATER RESERVOIRS                                                                                                                                                                                                                                                                                                                                                                                                                                                                                                                                                                                                                                                                                                                                                                                                                                                                                                                                                                                                                                                                                                                                                                     |                                                                                    |
|                                                                                                                                                                                                                                                                                                                                                                                                                                                                                                                                                                                                                                                                                                                                                                                                                                                                                                                                                                                                                                                                                                                                                                                           |                                                                                    |
|                                                                                                                                                                                                                                                                                                                                                                                                                                                                                                                                                                                                                                                                                                                                                                                                                                                                                                                                                                                                                                                                                                                                                                                           |                                                                                    |
| KNEELERS 4, 6, 17, 25, 30, 37,                                                                                                                                                                                                                                                                                                                                                                                                                                                                                                                                                                                                                                                                                                                                                                                                                                                                                                                                                                                                                                                                                                                                                            | 40                                                                                 |
|                                                                                                                                                                                                                                                                                                                                                                                                                                                                                                                                                                                                                                                                                                                                                                                                                                                                                                                                                                                                                                                                                                                                                                                           |                                                                                    |
| 4, 17, 25, 30, 37, 40,                                                                                                                                                                                                                                                                                                                                                                                                                                                                                                                                                                                                                                                                                                                                                                                                                                                                                                                                                                                                                                                                                                                                                                    |                                                                                    |
| 4, 17, 25, 50, 57, 40,<br>MEMORIAL LIGHTS                                                                                                                                                                                                                                                                                                                                                                                                                                                                                                                                                                                                                                                                                                                                                                                                                                                                                                                                                                                                                                                                                                                                                 |                                                                                    |
|                                                                                                                                                                                                                                                                                                                                                                                                                                                                                                                                                                                                                                                                                                                                                                                                                                                                                                                                                                                                                                                                                                                                                                                           |                                                                                    |
|                                                                                                                                                                                                                                                                                                                                                                                                                                                                                                                                                                                                                                                                                                                                                                                                                                                                                                                                                                                                                                                                                                                                                                                           | 13                                                                                 |
| MISSAL STANDS                                                                                                                                                                                                                                                                                                                                                                                                                                                                                                                                                                                                                                                                                                                                                                                                                                                                                                                                                                                                                                                                                                                                                                             | <br>                                                                               |
|                                                                                                                                                                                                                                                                                                                                                                                                                                                                                                                                                                                                                                                                                                                                                                                                                                                                                                                                                                                                                                                                                                                                                                                           |                                                                                    |
| 29, 31, 33, 35, 39, 41, 43,<br>MONOGRAMS70                                                                                                                                                                                                                                                                                                                                                                                                                                                                                                                                                                                                                                                                                                                                                                                                                                                                                                                                                                                                                                                                                                                                                |                                                                                    |
| MONOGRAMS                                                                                                                                                                                                                                                                                                                                                                                                                                                                                                                                                                                                                                                                                                                                                                                                                                                                                                                                                                                                                                                                                                                                                                                 |                                                                                    |
| OFFERING BOXES                                                                                                                                                                                                                                                                                                                                                                                                                                                                                                                                                                                                                                                                                                                                                                                                                                                                                                                                                                                                                                                                                                                                                                            |                                                                                    |
| OFFERTORY TABLES                                                                                                                                                                                                                                                                                                                                                                                                                                                                                                                                                                                                                                                                                                                                                                                                                                                                                                                                                                                                                                                                                                                                                                          | /0<br>47                                                                           |
|                                                                                                                                                                                                                                                                                                                                                                                                                                                                                                                                                                                                                                                                                                                                                                                                                                                                                                                                                                                                                                                                                                                                                                                           |                                                                                    |
|                                                                                                                                                                                                                                                                                                                                                                                                                                                                                                                                                                                                                                                                                                                                                                                                                                                                                                                                                                                                                                                                                                                                                                                           |                                                                                    |
| PEDESTALS                                                                                                                                                                                                                                                                                                                                                                                                                                                                                                                                                                                                                                                                                                                                                                                                                                                                                                                                                                                                                                                                                                                                                                                 |                                                                                    |
| SEE FLOWER STAN                                                                                                                                                                                                                                                                                                                                                                                                                                                                                                                                                                                                                                                                                                                                                                                                                                                                                                                                                                                                                                                                                                                                                                           | IDS                                                                                |
| SEE FLOWER STAN                                                                                                                                                                                                                                                                                                                                                                                                                                                                                                                                                                                                                                                                                                                                                                                                                                                                                                                                                                                                                                                                                                                                                                           | IDS<br>70                                                                          |
| SEE FLOWER STAN<br>PLAQUES, ARTISTIC<br>PLAQUES, COMMEMERATIVE                                                                                                                                                                                                                                                                                                                                                                                                                                                                                                                                                                                                                                                                                                                                                                                                                                                                                                                                                                                                                                                                                                                            | IDS<br>70<br>56                                                                    |
| SEE FLOWER STAN<br>PLAQUES, ARTISTIC<br>PLAQUES, COMMEMERATIVE<br>PRIE DIEUX                                                                                                                                                                                                                                                                                                                                                                                                                                                                                                                                                                                                                                                                                                                                                                                                                                                                                                                                                                                                                                                                                                              | IDS<br>70<br>56<br>67                                                              |
| SEE FLOWER STAN<br>PLAQUES, ARTISTIC<br>PLAQUES, COMMEMERATIVE<br>PRIE DIEUX<br>RAILS, ALTAR OR HAND                                                                                                                                                                                                                                                                                                                                                                                                                                                                                                                                                                                                                                                                                                                                                                                                                                                                                                                                                                                                                                                                                      | IDS<br>70<br>56<br>67<br>67                                                        |
| SEE FLOWER STAN<br>PLAQUES, ARTISTIC<br>PLAQUES, COMMEMERATIVE<br>PRIE DIEUX<br>RAILS, ALTAR OR HAND.<br>REPOSITORY                                                                                                                                                                                                                                                                                                                                                                                                                                                                                                                                                                                                                                                                                                                                                                                                                                                                                                                                                                                                                                                                       | IDS<br>70<br>56<br>67<br>67<br>78                                                  |
| SEE FLOWER STAN<br>PLAQUES, ARTISTIC<br>PLAQUES, COMMEMERATIVE.<br>PRIE DIEUX<br>RAILS, ALTAR OR HAND.<br>REPOSITORY<br>SANCTUARY LAMPS4-15, 17-18,<br>23, 25-26, 28-36, 38, 40-43, 64                                                                                                                                                                                                                                                                                                                                                                                                                                                                                                                                                                                                                                                                                                                                                                                                                                                                                                                                                                                                    | IDS<br>70<br>56<br>67<br>67<br>78<br>20-<br>-65                                    |
| SEE FLOWER STAN<br>PLAQUES, ARTISTIC<br>PLAQUES, COMMEMERATIVE.<br>PRIE DIEUX<br>RAILS, ALTAR OR HAND.<br>REPOSITORY<br>SANCTUARY LAMPS4-15, 17-18,<br>23, 25-26, 28-36, 38, 40-43, 64                                                                                                                                                                                                                                                                                                                                                                                                                                                                                                                                                                                                                                                                                                                                                                                                                                                                                                                                                                                                    | IDS<br>70<br>56<br>67<br>67<br>78<br>20-<br>-65                                    |
| SEE FLOWER STAN<br>PLAQUES, ARTISTIC<br>PLAQUES, COMMEMERATIVE.<br>PRIE DIEUX<br>RAILS, ALTAR OR HAND.<br>REPOSITORY<br>SANCTUARY LAMPS4-15, 17-18,<br>23, 25-26, 28-36, 38, 40-43, 64<br>SANCTUARY SETS3                                                                                                                                                                                                                                                                                                                                                                                                                                                                                                                                                                                                                                                                                                                                                                                                                                                                                                                                                                                 | IDS<br>70<br>56<br>67<br>67<br>78<br>20-<br>-65<br>-43                             |
| SEE FLOWER STAN<br>PLAQUES, ARTISTIC<br>PLAQUES, COMMEMERATIVE<br>PRIE DIEUX<br>RAILS, ALTAR OR HAND<br>REPOSITORY<br>SANCTUARY LAMPS4-15, 17-18,<br>23, 25-26, 28-36, 38, 40-43, 64<br>SANCTUARY SETS                                                                                                                                                                                                                                                                                                                                                                                                                                                                                                                                                                                                                                                                                                                                                                                                                                                                                                                                                                                    | IDS<br>70<br>56<br>67<br>67<br>78<br>20-<br>-65<br>-43<br>65                       |
| SEE FLOWER STAN<br>PLAQUES, ARTISTIC<br>PLAQUES, COMMEMERATIVE<br>PRIE DIEUX<br>RAILS, ALTAR OR HAND.<br>REPOSITORY.<br>SANCTUARY LAMPS4-15, 17-18,<br>23, 25-26, 28-36, 38, 40-43, 64<br>SANCTUARY SETS3<br>SMOKE PROTECTORS18,<br>SOCKETS.                                                                                                                                                                                                                                                                                                                                                                                                                                                                                                                                                                                                                                                                                                                                                                                                                                                                                                                                              | IDS<br>70<br>56<br>67<br>67<br>78<br>20-<br>-65<br>-43<br>65<br>44                 |
| SEE FLOWER STAN<br>PLAQUES, ARTISTIC<br>PLAQUES, COMMEMERATIVE<br>PRIE DIEUX<br>RAILS, ALTAR OR HAND.<br>REPOSITORY.<br>SANCTUARY LAMPS4-15, 17-18,<br>23, 25-26, 28-36, 38, 40-43, 64<br>SANCTUARY SETS3<br>SMOKE PROTECTORS18,<br>SOCKETS.                                                                                                                                                                                                                                                                                                                                                                                                                                                                                                                                                                                                                                                                                                                                                                                                                                                                                                                                              | IDS<br>70<br>56<br>67<br>67<br>78<br>20-<br>-65<br>-43<br>65<br>44                 |
| SEE FLOWER STAN<br>PLAQUES, ARTISTIC<br>PLAQUES, COMMEMERATIVE<br>PRIE DIEUX<br>RAILS, ALTAR OR HAND<br>REPOSITORY<br>SANCTUARY LAMPS4-15, 17-18,<br>23, 25-26, 28-36, 38, 40-43, 64<br>SANCTUARY SETS<br>SANCTUARY SETS<br>SMOKE PROTECTORS<br>18,<br>SOCKETS<br>SYMBOLS<br>70-<br>STATIONS OF THE CROSS<br>74-                                                                                                                                                                                                                                                                                                                                                                                                                                                                                                                                                                                                                                                                                                                                                                                                                                                                          | IDS<br>70<br>56<br>67<br>67<br>78<br>20-<br>-65<br>-43<br>65<br>44<br>-71<br>-75   |
| SEE FLOWER STAN<br>PLAQUES, ARTISTIC<br>PLAQUES, COMMEMERATIVE<br>PRIE DIEUX<br>RAILS, ALTAR OR HAND<br>REPOSITORY<br>SANCTUARY LAMPS4-15, 17-18,<br>23, 25-26, 28-36, 38, 40-43, 64<br>SANCTUARY SETS<br>SANCTUARY SETS<br>SMOKE PROTECTORS<br>18,<br>SOCKETS<br>SYMBOLS<br>70-<br>STATIONS OF THE CROSS<br>74-<br>TABERNACLES<br>77-                                                                                                                                                                                                                                                                                                                                                                                                                                                                                                                                                                                                                                                                                                                                                                                                                                                    | IDS<br>70<br>56<br>67<br>67<br>78<br>20-<br>-65<br>65<br>44<br>-71<br>-75<br>-81   |
| SEE FLOWER STAN<br>PLAQUES, ARTISTIC<br>PLAQUES, COMMEMERATIVE.<br>PRIE DIEUX<br>RAILS, ALTAR OR HAND.<br>REPOSITORY<br>SANCTUARY LAMPS. 4-15, 17-18,<br>23, 25-26, 28-36, 38, 40-43, 64<br>SANCTUARY SETS.<br>SMOKE PROTECTORS<br>18,<br>SOCKETS.<br>SYMBOLS<br>STATIONS OF THE CROSS.<br>74-<br>TABERNACLES<br>77-<br>THURIBLES<br>SEE CENSE                                                                                                                                                                                                                                                                                                                                                                                                                                                                                                                                                                                                                                                                                                                                                                                                                                            | IDS<br>70<br>56<br>67<br>78<br>2065<br>-43<br>65<br>44<br>-71<br>-75<br>-81<br>:RS |
| SEE FLOWER STAN<br>PLAQUES, ARTISTIC<br>PLAQUES, COMMEMERATIVE<br>PRIE DIEUX<br>RAILS, ALTAR OR HAND<br>REPOSITORY<br>SANCTUARY LAMPS<br>4-15, 17-18,<br>23, 25-26, 28-36, 38, 40-43, 64<br>SANCTUARY SETS<br>3-3<br>SMOKE PROTECTORS<br>18,<br>SOCKETS<br>SYMBOLS<br>70-<br>STATIONS OF THE CROSS<br>74-<br>TABERNACLES<br>77-<br>THURIBLES<br>SEE CENSE<br>VASES & LINERS<br>19-24, 27, 29-33, 35, 37, 39-43,                                                                                                                                                                                                                                                                                                                                                                                                                                                                                                                                                                                                                                                                                                                                                                           | IDS 70 56 67 67 67 78 20-65 65 44 71 75 81 77 57                                   |
| SEE FLOWER STAN<br>PLAQUES, ARTISTIC<br>PLAQUES, COMMEMERATIVE<br>PRIE DIEUX<br>RAILS, ALTAR OR HAND<br>REPOSITORY<br>SANCTUARY LAMPS<br>4-15, 17-18,<br>23, 25-26, 28-36, 38, 40-43, 64<br>SANCTUARY SETS<br>3-3<br>SMOKE PROTECTORS<br>18,<br>SOCKETS<br>SYMBOLS<br>70-<br>STATIONS OF THE CROSS<br>74-<br>TABERNACLES<br>77-<br>THURIBLES<br>SEE CENSE<br>VASES & LINERS<br>19-24, 27, 29-33, 35, 37, 39-43,                                                                                                                                                                                                                                                                                                                                                                                                                                                                                                                                                                                                                                                                                                                                                                           | IDS 70 56 67 67 67 78 20-65 65 44 71 75 81 77 57                                   |
| SEE FLOWER STAN<br>PLAQUES, ARTISTIC<br>PLAQUES, COMMEMERATIVE<br>PRIE DIEUX<br>RAILS, ALTAR OR HAND<br>REPOSITORY<br>SANCTUARY LAMPS<br>4-15, 17-18,<br>23, 25-26, 28-36, 38, 40-43, 64<br>SANCTUARY SETS<br>3-3<br>SMOKE PROTECTORS<br>18,<br>SOCKETS<br>SYMBOLS<br>70-<br>STATIONS OF THE CROSS<br>74-<br>TABERNACLES<br>77-<br>THURIBLES<br>SEE CENSE<br>VASES & LINERS<br>19-24, 27, 29-33, 35, 37, 39-43,                                                                                                                                                                                                                                                                                                                                                                                                                                                                                                                                                                                                                                                                                                                                                                           | IDS 70 56 67 67 67 78 20-65 65 44 71 75 81 77 57                                   |
| SEE FLOWER STAN<br>PLAQUES, ARTISTIC<br>PLAQUES, COMMEMERATIVE.<br>PRIE DIEUX<br>RAILS, ALTAR OR HAND.<br>REPOSITORY<br>SANCTUARY LAMPS. 4-15, 17-18,<br>23, 25-26, 28-36, 38, 40-43, 64<br>SANCTUARY SETS.<br>SMOKE PROTECTORS<br>18,<br>SOCKETS.<br>SYMBOLS<br>STATIONS OF THE CROSS.<br>TABERNACLES<br>VASES & LINERS<br>VASES & LINERS<br>19-24, 27, 29-33, 35, 37, 39-43,<br>VIGIL LIGHTS.<br>SEE MEMORIAL LIG                                                                                                                                                                                                                                                                                                                                                                                                                                                                                                                                                                                                                                                                                                                                                                       | IDS 70 56 67 67 820-65 67 78 -65 44 -71 57 HTS 66                                  |
| SEE FLOWER STAN<br>PLAQUES, ARTISTIC<br>PLAQUES, COMMEMERATIVE<br>PRIE DIEUX<br>RAILS, ALTAR OR HAND<br>REPOSITORY<br>SANCTUARY LAMPS. 4-15, 17-18,<br>23, 25-26, 28-36, 38, 40-43, 64<br>SANCTUARY SETS<br>3, 35, 37, 39-43, 75<br>VIGIL LIGHTS<br>SEE MEMORIAL LIGH | IDS 70 56 67 67 820-65 67 78 -65 44 -71 57 HTS 66                                  |