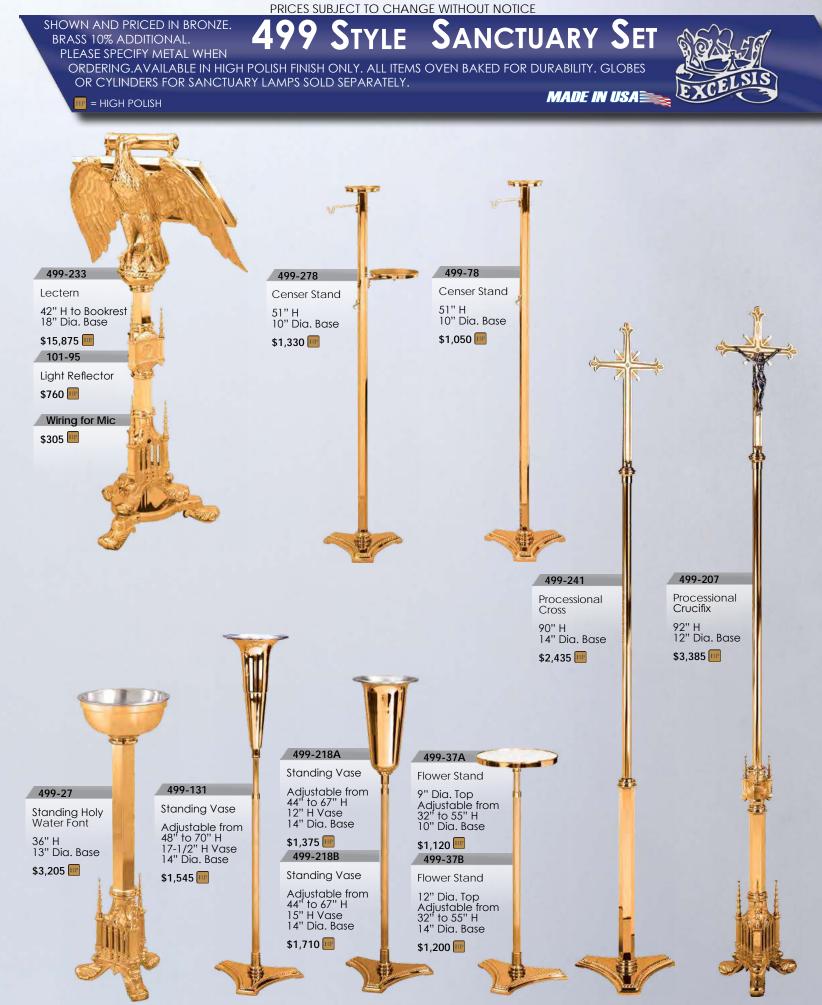

MADE IN USA

ORDERING. ALL ITEMS OVEN BAKED FOR DURABILITY. GLOBES OR CYLINDERS FOR SANCTUARY LAMPS SOLD SEPARATELY.

🌆 = HIGH POLISH 峐 = SATIN

SPECIFY METAL AND FINISH WHEN

➡ BRONZE AVAILABLE FOR QUICK SHIPMENT