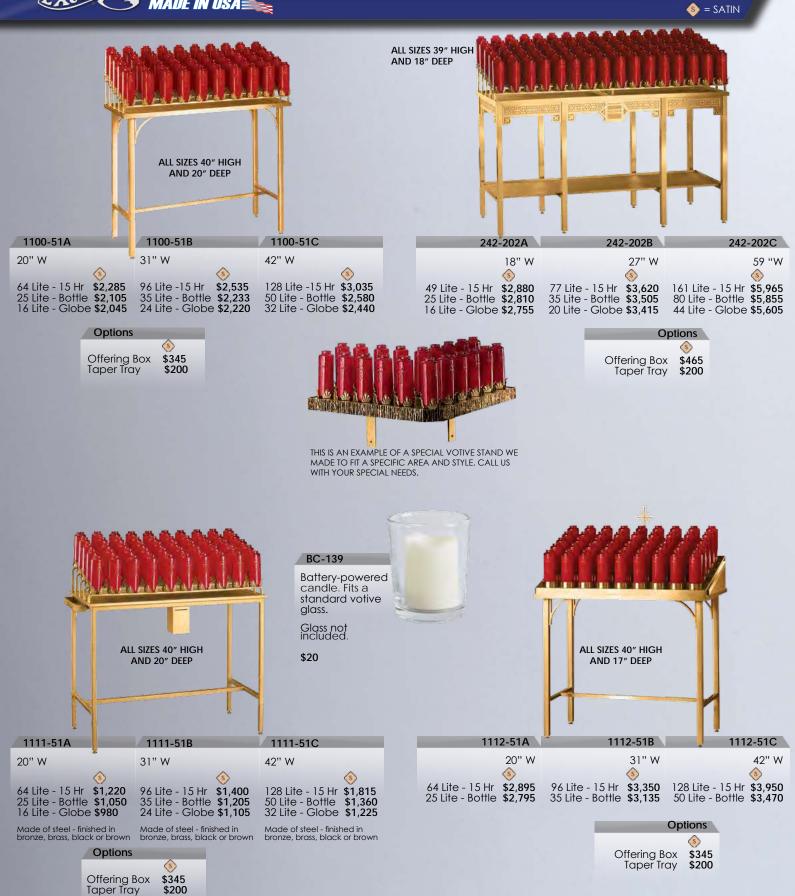

MADE OF ANODIZED ALUMINUM. AVAILABLE IN BRASS OR SILVER FINISH. PLEASE SPECIFY FINISH WHEN ORDERING.

PRICES SUBJECT TO CHANGE WITHOUT NOTICE

**O** STYLE SANCTUARY SET

MADE IN USA

SHOWN AND PRICED IN BRONZE. BRASS 10% ADDITIONAL. PLEASE SPECIFY METAL AND FINISH WHEN ORDERING. ALL SANCTIJARY LAMPS SOLD SEPARATELY

ITEMS OVEN BAKED FOR DURABILITY. GLOBES OR CYLINDERS FOR SANCTUARY LAMPS SOLD SEPARATELY. SQUARE SHAFTS AVAILABLE AS METAL OR OAK STANDARD, OTHER WOODS AVAILABLE AT ADDITIONAL COST.

MADE IN USA

200 St

COPYRIGHT® ALL RIGHTS RESERVED