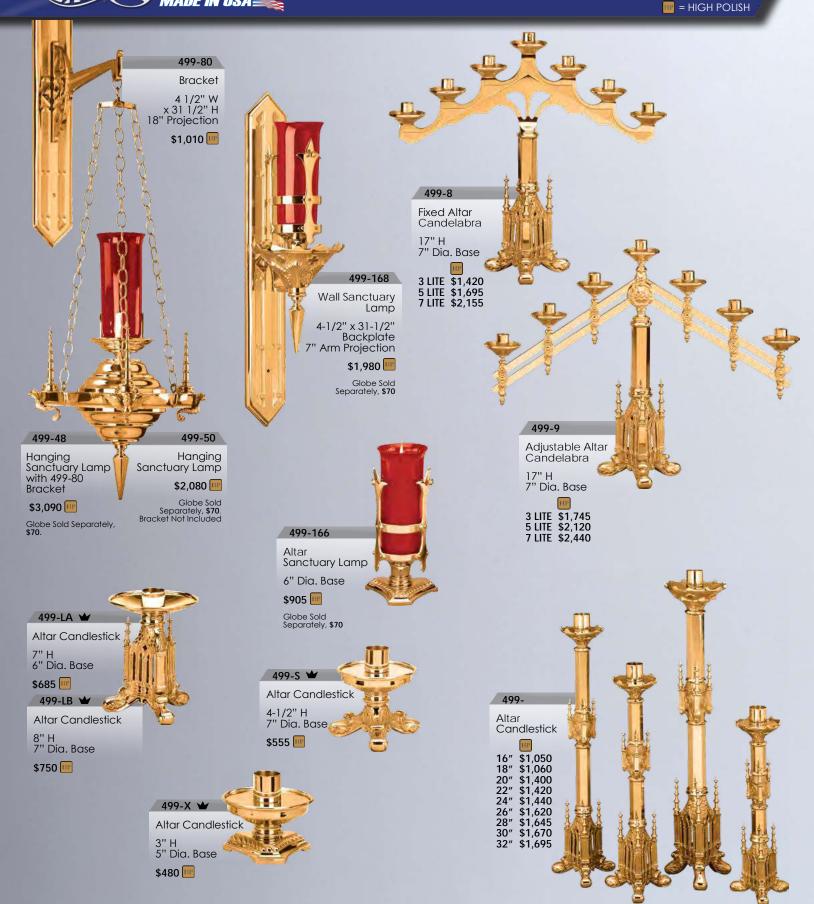

MADE IN USA

ORDERING. ALL ITEMS OVEN BAKED FOR DURABILITY. GLOBES OR CYLINDERS FOR SANCTUARY LAMPS SOLD SEPARATELY.

🌆 = HIGH POLISH 峐 = SATIN

SPECIFY METAL AND FINISH WHEN

➡ BRONZE AVAILABLE FOR QUICK SHIPMENT