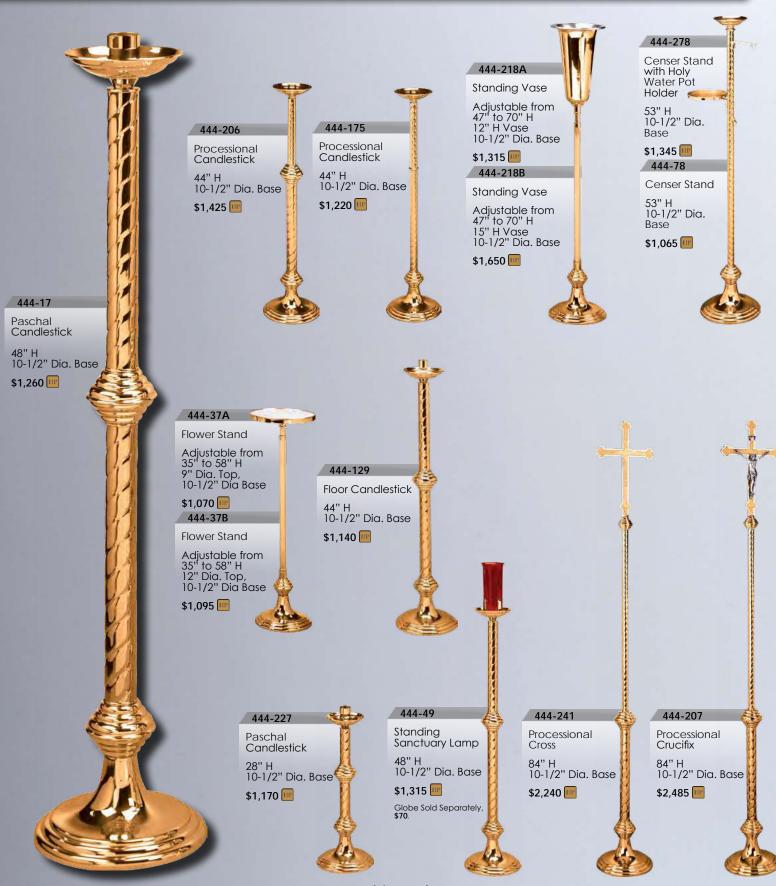

ITEMS OVEN BAKED FOR DURABILITY. GLOBES OR CYLINDERS FOR SANCTUARY LAMPS SOLD SEPARATELY. SQUARE SHAFTS AVAILABLE AS METAL OR OAK STANDARD, OTHER WOODS AVAILABLE AT ADDITIONAL COST.

MADE IN USA

200 St

COPYRIGHT® ALL RIGHTS RESERVED