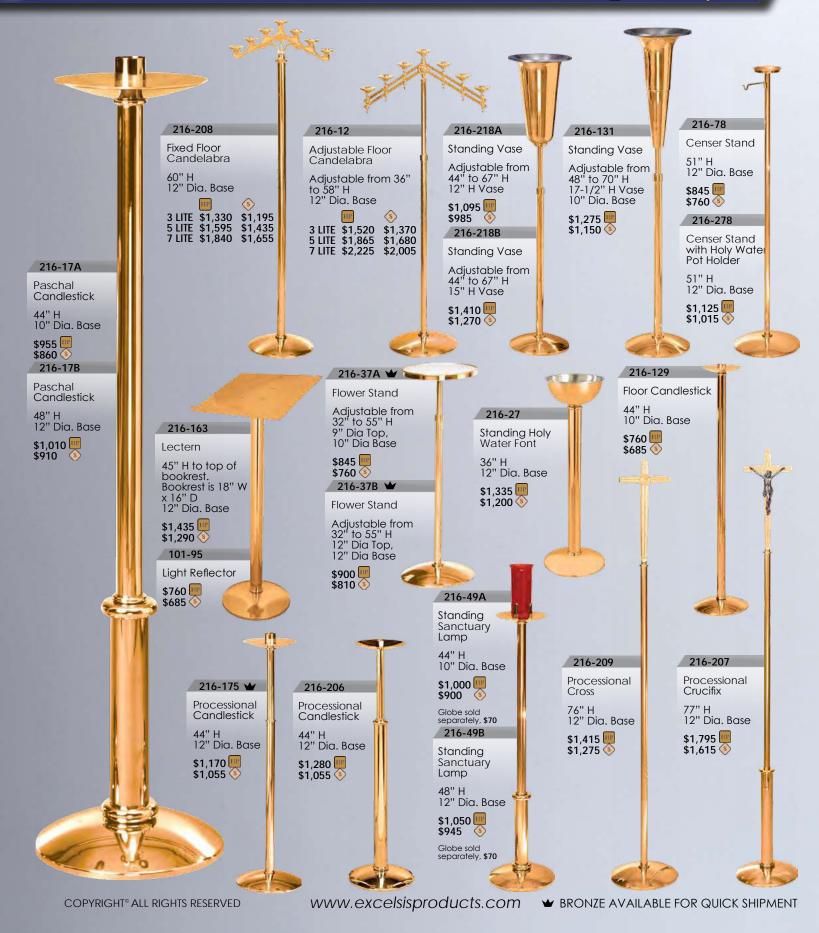

MADE IN USA

ORDERING. ALL ITEMS OVEN BAKED FOR DURABILITY. GLOBES OR CYLINDERS FOR SANCTUARY LAMPS SOLD SEPARATELY.

🌆 = HIGH POLISH 峐 = SATIN

SPECIFY METAL AND FINISH WHEN

➡ BRONZE AVAILABLE FOR QUICK SHIPMENT

www.excelsisproducts.com

➡ BRONZE AVAILABLE FOR QUICK SHIPMENT

www.excelsisproducts.com

➡ BRONZE AVAILABLE FOR QUICK SHIPMENT

S

SHOWN AND PRICED IN BRONZE. ANCTUAR BRASS 10% ADDITIONAL. PLEASE SPECIFY METAL AND FINISH WHEN