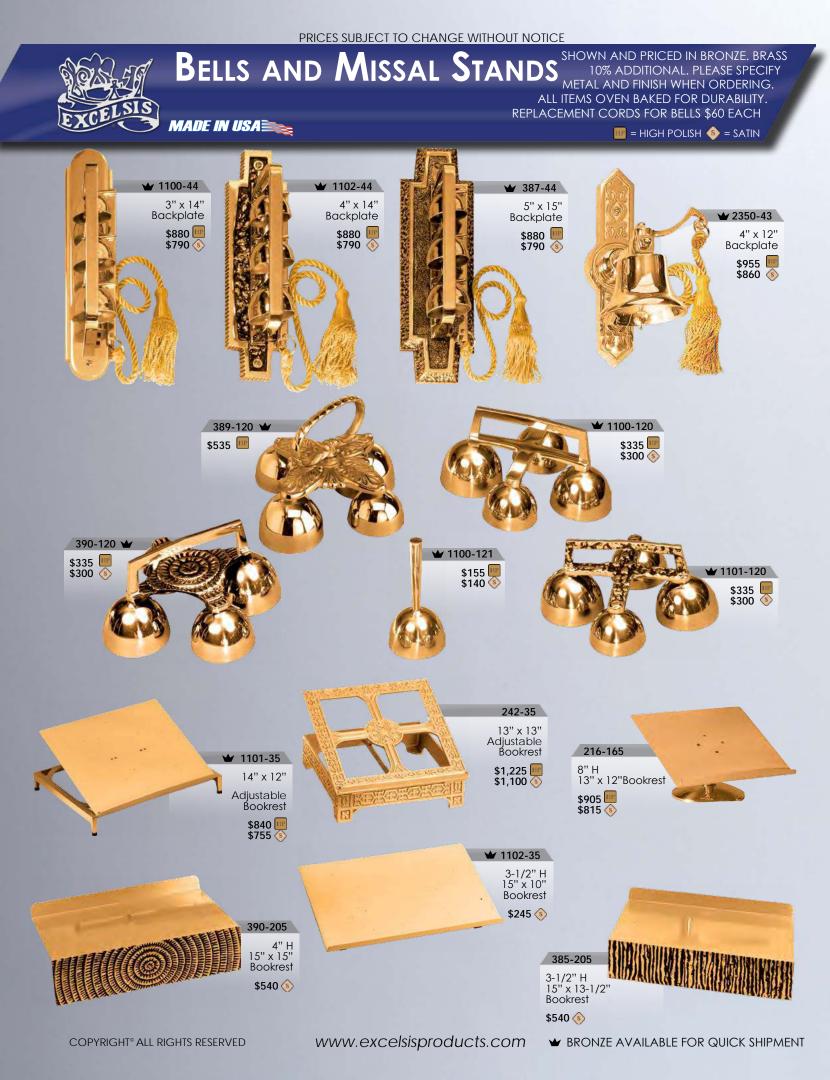

## **INDEX**

| ACCESSORIES 44, 72                                                                                                                                         |
|------------------------------------------------------------------------------------------------------------------------------------------------------------|
|                                                                                                                                                            |
| ACOLYTE CANDLESTICKS                                                                                                                                       |
| ACOLITE CANDELSTICKS                                                                                                                                       |
| ADVENT WREATHS 17, 57                                                                                                                                      |
| ALTAR RAILS                                                                                                                                                |
|                                                                                                                                                            |
| AMBOS SEE LECTERNS                                                                                                                                         |
| AMBRIES                                                                                                                                                    |
| BANNER STANDS                                                                                                                                              |
|                                                                                                                                                            |
| BAPTISMAL FONTS                                                                                                                                            |
| & ACCESSORIES                                                                                                                                              |
| BELLS 19, 58                                                                                                                                               |
|                                                                                                                                                            |
| BOBECHES 44                                                                                                                                                |
| BURNERS 44                                                                                                                                                 |
| CANDELABRA 4-16, 19-23,                                                                                                                                    |
|                                                                                                                                                            |
| 25-26, 29-31, 33, 35-36, 38, 40-43                                                                                                                         |
| CANDELABRA, WEDDING                                                                                                                                        |
| CANDLE BURNERS                                                                                                                                             |
|                                                                                                                                                            |
| CANDLE SOCKETS                                                                                                                                             |
| CANDLESTICKS, ACOLYTE                                                                                                                                      |
|                                                                                                                                                            |
| CANDLESTICKS, ALTAR                                                                                                                                        |
| 3, 5, 7, 9, 11, 13, 15, 19, 21, 23,                                                                                                                        |
| 27, 29, 31, 33, 35, 38, 41, 43, 49                                                                                                                         |
|                                                                                                                                                            |
| CANDLESTICKS, CONSECRATION . 51                                                                                                                            |
| CANDLESTICKS, FLOOR -                                                                                                                                      |
| PROCESSIONAL & PASCHAL 4,                                                                                                                                  |
| · · · · ·                                                                                                                                                  |
| 6, 8, 10, 12, 14, 16-17, 20, 22, 24-25,                                                                                                                    |
| 28, 30, 32, 34, 36, 40, 42, 45-48                                                                                                                          |
|                                                                                                                                                            |
|                                                                                                                                                            |
| CANDLESTICK ACCESSORIES 44                                                                                                                                 |
|                                                                                                                                                            |
| CANDLESTICK ACCESSORIES 44<br>CENSERS & BOATS 19, 21, 35, 39, 63                                                                                           |
| CANDLESTICK ACCESSORIES 44<br>CENSERS & BOATS 19, 21, 35, 39, 63<br>CENSER STANDS 4, 6, 8, 10,                                                             |
| CANDLESTICK ACCESSORIES 44<br>CENSERS & BOATS 19, 21, 35, 39, 63<br>CENSER STANDS 4, 6, 8, 10,<br>12, 14, 17, 25, 30, 32, 37, 40, 42                       |
| CANDLESTICK ACCESSORIES 44<br>CENSERS & BOATS 19, 21, 35, 39, 63<br>CENSER STANDS 4, 6, 8, 10,                                                             |
| CANDLESTICK ACCESSORIES 44<br>CENSERS & BOATS 19, 21, 35, 39, 63<br>CENSER STANDS 4, 6, 8, 10,<br>12, 14, 17, 25, 30, 32, 37, 40, 42<br>COUNTER WEIGHTS 65 |
| CANDLESTICK ACCESSORIES 44<br>CENSERS & BOATS 19, 21, 35, 39, 63<br>CENSER STANDS 4, 6, 8, 10,<br>12, 14, 17, 25, 30, 32, 37, 40, 42<br>COUNTER WEIGHTS    |
| CANDLESTICK ACCESSORIES 44<br>CENSERS & BOATS 19, 21, 35, 39, 63<br>CENSER STANDS 4, 6, 8, 10,<br>12, 14, 17, 25, 30, 32, 37, 40, 42<br>COUNTER WEIGHTS    |
| CANDLESTICK ACCESSORIES 44<br>CENSERS & BOATS 19, 21, 35, 39, 63<br>CENSER STANDS 4, 6, 8, 10,<br>12, 14, 17, 25, 30, 32, 37, 40, 42<br>COUNTER WEIGHTS    |
| CANDLESTICK ACCESSORIES 44<br>CENSERS & BOATS 19, 21, 35, 39, 63<br>CENSER STANDS 4, 6, 8, 10,<br>12, 14, 17, 25, 30, 32, 37, 40, 42<br>COUNTER WEIGHTS    |
| CANDLESTICK ACCESSORIES 44<br>CENSERS & BOATS 19, 21, 35, 39, 63<br>CENSER STANDS 4, 6, 8, 10,<br>12, 14, 17, 25, 30, 32, 37, 40, 42<br>COUNTER WEIGHTS    |
| CANDLESTICK ACCESSORIES 44<br>CENSERS & BOATS 19, 21, 35, 39, 63<br>CENSER STANDS 4, 6, 8, 10,<br>12, 14, 17, 25, 30, 32, 37, 40, 42<br>COUNTER WEIGHTS    |
| CANDLESTICK ACCESSORIES 44<br>CENSERS & BOATS 19, 21, 35, 39, 63<br>CENSER STANDS 4, 6, 8, 10,<br>12, 14, 17, 25, 30, 32, 37, 40, 42<br>COUNTER WEIGHTS    |
| CANDLESTICK ACCESSORIES                                                                                                                                    |

| HOLY WATER FONT LINERS 60,                                                                                                                                                                                                                                                                                                                                                                                                                                                                                                                                                                                                                                                                                                                                                                                                                                                                                                                                                                                                                                                                                                                                                                |                                                                                    |
|-------------------------------------------------------------------------------------------------------------------------------------------------------------------------------------------------------------------------------------------------------------------------------------------------------------------------------------------------------------------------------------------------------------------------------------------------------------------------------------------------------------------------------------------------------------------------------------------------------------------------------------------------------------------------------------------------------------------------------------------------------------------------------------------------------------------------------------------------------------------------------------------------------------------------------------------------------------------------------------------------------------------------------------------------------------------------------------------------------------------------------------------------------------------------------------------|------------------------------------------------------------------------------------|
| HOLY WATER POTS/BUCKETS                                                                                                                                                                                                                                                                                                                                                                                                                                                                                                                                                                                                                                                                                                                                                                                                                                                                                                                                                                                                                                                                                                                                                                   |                                                                                    |
| 5, 7, 9, 11, 13, 15, 19, 21, 23,                                                                                                                                                                                                                                                                                                                                                                                                                                                                                                                                                                                                                                                                                                                                                                                                                                                                                                                                                                                                                                                                                                                                                          |                                                                                    |
| 29, 31, 33, 35, 39, 41, 43,                                                                                                                                                                                                                                                                                                                                                                                                                                                                                                                                                                                                                                                                                                                                                                                                                                                                                                                                                                                                                                                                                                                                                               |                                                                                    |
| HOLY WATER POT LINERS                                                                                                                                                                                                                                                                                                                                                                                                                                                                                                                                                                                                                                                                                                                                                                                                                                                                                                                                                                                                                                                                                                                                                                     | 57                                                                                 |
| 10LT WATER FOT LINERS                                                                                                                                                                                                                                                                                                                                                                                                                                                                                                                                                                                                                                                                                                                                                                                                                                                                                                                                                                                                                                                                                                                                                                     |                                                                                    |
| HOLY WATER RESERVOIRS                                                                                                                                                                                                                                                                                                                                                                                                                                                                                                                                                                                                                                                                                                                                                                                                                                                                                                                                                                                                                                                                                                                                                                     |                                                                                    |
|                                                                                                                                                                                                                                                                                                                                                                                                                                                                                                                                                                                                                                                                                                                                                                                                                                                                                                                                                                                                                                                                                                                                                                                           |                                                                                    |
|                                                                                                                                                                                                                                                                                                                                                                                                                                                                                                                                                                                                                                                                                                                                                                                                                                                                                                                                                                                                                                                                                                                                                                                           |                                                                                    |
| KNEELERS 4, 6, 17, 25, 30, 37,                                                                                                                                                                                                                                                                                                                                                                                                                                                                                                                                                                                                                                                                                                                                                                                                                                                                                                                                                                                                                                                                                                                                                            | 40                                                                                 |
|                                                                                                                                                                                                                                                                                                                                                                                                                                                                                                                                                                                                                                                                                                                                                                                                                                                                                                                                                                                                                                                                                                                                                                                           |                                                                                    |
| 4, 17, 25, 30, 37, 40,                                                                                                                                                                                                                                                                                                                                                                                                                                                                                                                                                                                                                                                                                                                                                                                                                                                                                                                                                                                                                                                                                                                                                                    |                                                                                    |
| 4, 17, 25, 50, 57, 40,<br>MEMORIAL LIGHTS                                                                                                                                                                                                                                                                                                                                                                                                                                                                                                                                                                                                                                                                                                                                                                                                                                                                                                                                                                                                                                                                                                                                                 |                                                                                    |
|                                                                                                                                                                                                                                                                                                                                                                                                                                                                                                                                                                                                                                                                                                                                                                                                                                                                                                                                                                                                                                                                                                                                                                                           |                                                                                    |
|                                                                                                                                                                                                                                                                                                                                                                                                                                                                                                                                                                                                                                                                                                                                                                                                                                                                                                                                                                                                                                                                                                                                                                                           | 13                                                                                 |
| MISSAL STANDS                                                                                                                                                                                                                                                                                                                                                                                                                                                                                                                                                                                                                                                                                                                                                                                                                                                                                                                                                                                                                                                                                                                                                                             | <br>                                                                               |
|                                                                                                                                                                                                                                                                                                                                                                                                                                                                                                                                                                                                                                                                                                                                                                                                                                                                                                                                                                                                                                                                                                                                                                                           |                                                                                    |
| 29, 31, 33, 35, 39, 41, 43,<br>MONOGRAMS70                                                                                                                                                                                                                                                                                                                                                                                                                                                                                                                                                                                                                                                                                                                                                                                                                                                                                                                                                                                                                                                                                                                                                |                                                                                    |
| MONOGRAMS                                                                                                                                                                                                                                                                                                                                                                                                                                                                                                                                                                                                                                                                                                                                                                                                                                                                                                                                                                                                                                                                                                                                                                                 |                                                                                    |
| OFFERING BOXES                                                                                                                                                                                                                                                                                                                                                                                                                                                                                                                                                                                                                                                                                                                                                                                                                                                                                                                                                                                                                                                                                                                                                                            |                                                                                    |
| OFFERTORY TABLES                                                                                                                                                                                                                                                                                                                                                                                                                                                                                                                                                                                                                                                                                                                                                                                                                                                                                                                                                                                                                                                                                                                                                                          | /0<br>47                                                                           |
|                                                                                                                                                                                                                                                                                                                                                                                                                                                                                                                                                                                                                                                                                                                                                                                                                                                                                                                                                                                                                                                                                                                                                                                           |                                                                                    |
|                                                                                                                                                                                                                                                                                                                                                                                                                                                                                                                                                                                                                                                                                                                                                                                                                                                                                                                                                                                                                                                                                                                                                                                           |                                                                                    |
| PEDESTALS                                                                                                                                                                                                                                                                                                                                                                                                                                                                                                                                                                                                                                                                                                                                                                                                                                                                                                                                                                                                                                                                                                                                                                                 |                                                                                    |
| SEE FLOWER STAN                                                                                                                                                                                                                                                                                                                                                                                                                                                                                                                                                                                                                                                                                                                                                                                                                                                                                                                                                                                                                                                                                                                                                                           | IDS                                                                                |
| SEE FLOWER STAN                                                                                                                                                                                                                                                                                                                                                                                                                                                                                                                                                                                                                                                                                                                                                                                                                                                                                                                                                                                                                                                                                                                                                                           | IDS<br>70                                                                          |
| SEE FLOWER STAN<br>PLAQUES, ARTISTIC<br>PLAQUES, COMMEMERATIVE                                                                                                                                                                                                                                                                                                                                                                                                                                                                                                                                                                                                                                                                                                                                                                                                                                                                                                                                                                                                                                                                                                                            | IDS<br>70<br>56                                                                    |
| SEE FLOWER STAN<br>PLAQUES, ARTISTIC<br>PLAQUES, COMMEMERATIVE<br>PRIE DIEUX                                                                                                                                                                                                                                                                                                                                                                                                                                                                                                                                                                                                                                                                                                                                                                                                                                                                                                                                                                                                                                                                                                              | IDS<br>70<br>56<br>67                                                              |
| SEE FLOWER STAN<br>PLAQUES, ARTISTIC<br>PLAQUES, COMMEMERATIVE<br>PRIE DIEUX<br>RAILS, ALTAR OR HAND                                                                                                                                                                                                                                                                                                                                                                                                                                                                                                                                                                                                                                                                                                                                                                                                                                                                                                                                                                                                                                                                                      | IDS<br>70<br>56<br>67<br>67                                                        |
| SEE FLOWER STAN<br>PLAQUES, ARTISTIC<br>PLAQUES, COMMEMERATIVE<br>PRIE DIEUX<br>RAILS, ALTAR OR HAND.<br>REPOSITORY                                                                                                                                                                                                                                                                                                                                                                                                                                                                                                                                                                                                                                                                                                                                                                                                                                                                                                                                                                                                                                                                       | IDS<br>70<br>56<br>67<br>67<br>78                                                  |
| SEE FLOWER STAN<br>PLAQUES, ARTISTIC<br>PLAQUES, COMMEMERATIVE.<br>PRIE DIEUX<br>RAILS, ALTAR OR HAND.<br>REPOSITORY<br>SANCTUARY LAMPS4-15, 17-18,<br>23, 25-26, 28-36, 38, 40-43, 64                                                                                                                                                                                                                                                                                                                                                                                                                                                                                                                                                                                                                                                                                                                                                                                                                                                                                                                                                                                                    | IDS<br>70<br>56<br>67<br>67<br>78<br>20-<br>-65                                    |
| SEE FLOWER STAN<br>PLAQUES, ARTISTIC<br>PLAQUES, COMMEMERATIVE.<br>PRIE DIEUX<br>RAILS, ALTAR OR HAND.<br>REPOSITORY<br>SANCTUARY LAMPS4-15, 17-18,<br>23, 25-26, 28-36, 38, 40-43, 64                                                                                                                                                                                                                                                                                                                                                                                                                                                                                                                                                                                                                                                                                                                                                                                                                                                                                                                                                                                                    | IDS<br>70<br>56<br>67<br>67<br>78<br>20-<br>-65                                    |
| SEE FLOWER STAN<br>PLAQUES, ARTISTIC<br>PLAQUES, COMMEMERATIVE.<br>PRIE DIEUX<br>RAILS, ALTAR OR HAND.<br>REPOSITORY<br>SANCTUARY LAMPS4-15, 17-18,<br>23, 25-26, 28-36, 38, 40-43, 64<br>SANCTUARY SETS3                                                                                                                                                                                                                                                                                                                                                                                                                                                                                                                                                                                                                                                                                                                                                                                                                                                                                                                                                                                 | IDS<br>70<br>56<br>67<br>67<br>78<br>20-<br>-65<br>-43                             |
| SEE FLOWER STAN<br>PLAQUES, ARTISTIC<br>PLAQUES, COMMEMERATIVE<br>PRIE DIEUX<br>RAILS, ALTAR OR HAND<br>REPOSITORY<br>SANCTUARY LAMPS4-15, 17-18,<br>23, 25-26, 28-36, 38, 40-43, 64<br>SANCTUARY SETS                                                                                                                                                                                                                                                                                                                                                                                                                                                                                                                                                                                                                                                                                                                                                                                                                                                                                                                                                                                    | IDS<br>70<br>56<br>67<br>67<br>78<br>20-<br>-65<br>-43<br>65                       |
| SEE FLOWER STAN<br>PLAQUES, ARTISTIC<br>PLAQUES, COMMEMERATIVE<br>PRIE DIEUX<br>RAILS, ALTAR OR HAND.<br>REPOSITORY.<br>SANCTUARY LAMPS4-15, 17-18,<br>23, 25-26, 28-36, 38, 40-43, 64<br>SANCTUARY SETS3<br>SMOKE PROTECTORS18,<br>SOCKETS.                                                                                                                                                                                                                                                                                                                                                                                                                                                                                                                                                                                                                                                                                                                                                                                                                                                                                                                                              | IDS<br>70<br>56<br>67<br>67<br>78<br>20-<br>-65<br>-43<br>65<br>44                 |
| SEE FLOWER STAN<br>PLAQUES, ARTISTIC<br>PLAQUES, COMMEMERATIVE<br>PRIE DIEUX<br>RAILS, ALTAR OR HAND.<br>REPOSITORY.<br>SANCTUARY LAMPS4-15, 17-18,<br>23, 25-26, 28-36, 38, 40-43, 64<br>SANCTUARY SETS3<br>SMOKE PROTECTORS18,<br>SOCKETS.                                                                                                                                                                                                                                                                                                                                                                                                                                                                                                                                                                                                                                                                                                                                                                                                                                                                                                                                              | IDS<br>70<br>56<br>67<br>67<br>78<br>20-<br>-65<br>-43<br>65<br>44                 |
| SEE FLOWER STAN<br>PLAQUES, ARTISTIC<br>PLAQUES, COMMEMERATIVE<br>PRIE DIEUX<br>RAILS, ALTAR OR HAND<br>REPOSITORY<br>SANCTUARY LAMPS4-15, 17-18,<br>23, 25-26, 28-36, 38, 40-43, 64<br>SANCTUARY SETS<br>SANCTUARY SETS<br>SMOKE PROTECTORS<br>18,<br>SOCKETS<br>SYMBOLS<br>70-<br>STATIONS OF THE CROSS<br>74-                                                                                                                                                                                                                                                                                                                                                                                                                                                                                                                                                                                                                                                                                                                                                                                                                                                                          | IDS<br>70<br>56<br>67<br>67<br>78<br>20-<br>-65<br>-43<br>65<br>44<br>-71<br>-75   |
| SEE FLOWER STAN<br>PLAQUES, ARTISTIC<br>PLAQUES, COMMEMERATIVE<br>PRIE DIEUX<br>RAILS, ALTAR OR HAND<br>REPOSITORY<br>SANCTUARY LAMPS4-15, 17-18,<br>23, 25-26, 28-36, 38, 40-43, 64<br>SANCTUARY SETS<br>SANCTUARY SETS<br>SMOKE PROTECTORS<br>18,<br>SOCKETS<br>SYMBOLS<br>70-<br>STATIONS OF THE CROSS<br>74-<br>TABERNACLES<br>77-                                                                                                                                                                                                                                                                                                                                                                                                                                                                                                                                                                                                                                                                                                                                                                                                                                                    | IDS<br>70<br>56<br>67<br>67<br>78<br>20-<br>-65<br>65<br>44<br>-71<br>-75<br>-81   |
| SEE FLOWER STAN<br>PLAQUES, ARTISTIC<br>PLAQUES, COMMEMERATIVE.<br>PRIE DIEUX<br>RAILS, ALTAR OR HAND.<br>REPOSITORY<br>SANCTUARY LAMPS. 4-15, 17-18,<br>23, 25-26, 28-36, 38, 40-43, 64<br>SANCTUARY SETS.<br>SMOKE PROTECTORS<br>18,<br>SOCKETS.<br>SYMBOLS<br>STATIONS OF THE CROSS.<br>74-<br>TABERNACLES<br>77-<br>THURIBLES<br>SEE CENSE                                                                                                                                                                                                                                                                                                                                                                                                                                                                                                                                                                                                                                                                                                                                                                                                                                            | IDS<br>70<br>56<br>67<br>78<br>2065<br>-43<br>65<br>44<br>-71<br>-75<br>-81<br>:RS |
| SEE FLOWER STAN<br>PLAQUES, ARTISTIC<br>PLAQUES, COMMEMERATIVE<br>PRIE DIEUX<br>RAILS, ALTAR OR HAND<br>REPOSITORY<br>SANCTUARY LAMPS<br>4-15, 17-18,<br>23, 25-26, 28-36, 38, 40-43, 64<br>SANCTUARY SETS<br>3-3<br>SMOKE PROTECTORS<br>18,<br>SOCKETS<br>SYMBOLS<br>70-<br>STATIONS OF THE CROSS<br>74-<br>TABERNACLES<br>77-<br>THURIBLES<br>SEE CENSE<br>VASES & LINERS<br>19-24, 27, 29-33, 35, 37, 39-43,                                                                                                                                                                                                                                                                                                                                                                                                                                                                                                                                                                                                                                                                                                                                                                           | IDS 70 56 67 67 67 78 20-65 65 44 71 75 81 77 57                                   |
| SEE FLOWER STAN<br>PLAQUES, ARTISTIC<br>PLAQUES, COMMEMERATIVE<br>PRIE DIEUX<br>RAILS, ALTAR OR HAND<br>REPOSITORY<br>SANCTUARY LAMPS<br>4-15, 17-18,<br>23, 25-26, 28-36, 38, 40-43, 64<br>SANCTUARY SETS<br>3-3<br>SMOKE PROTECTORS<br>18,<br>SOCKETS<br>SYMBOLS<br>70-<br>STATIONS OF THE CROSS<br>74-<br>TABERNACLES<br>77-<br>THURIBLES<br>SEE CENSE<br>VASES & LINERS<br>19-24, 27, 29-33, 35, 37, 39-43,                                                                                                                                                                                                                                                                                                                                                                                                                                                                                                                                                                                                                                                                                                                                                                           | IDS 70 56 67 67 67 78 20-65 65 44 71 75 81 77 57                                   |
| SEE FLOWER STAN<br>PLAQUES, ARTISTIC<br>PLAQUES, COMMEMERATIVE<br>PRIE DIEUX<br>RAILS, ALTAR OR HAND<br>REPOSITORY<br>SANCTUARY LAMPS<br>4-15, 17-18,<br>23, 25-26, 28-36, 38, 40-43, 64<br>SANCTUARY SETS<br>3-3<br>SMOKE PROTECTORS<br>18,<br>SOCKETS<br>SYMBOLS<br>70-<br>STATIONS OF THE CROSS<br>74-<br>TABERNACLES<br>77-<br>THURIBLES<br>SEE CENSE<br>VASES & LINERS<br>19-24, 27, 29-33, 35, 37, 39-43,                                                                                                                                                                                                                                                                                                                                                                                                                                                                                                                                                                                                                                                                                                                                                                           | IDS 70 56 67 67 67 78 20-65 65 44 71 75 81 77 57                                   |
| SEE FLOWER STAN<br>PLAQUES, ARTISTIC<br>PLAQUES, COMMEMERATIVE.<br>PRIE DIEUX<br>RAILS, ALTAR OR HAND.<br>REPOSITORY<br>SANCTUARY LAMPS. 4-15, 17-18,<br>23, 25-26, 28-36, 38, 40-43, 64<br>SANCTUARY SETS.<br>SMOKE PROTECTORS<br>18,<br>SOCKETS.<br>SYMBOLS<br>STATIONS OF THE CROSS.<br>TABERNACLES<br>VASES & LINERS<br>VASES & LINERS<br>19-24, 27, 29-33, 35, 37, 39-43,<br>VIGIL LIGHTS.<br>SEE MEMORIAL LIG                                                                                                                                                                                                                                                                                                                                                                                                                                                                                                                                                                                                                                                                                                                                                                       | IDS 70 56 67 67 820-65 67 78 -65 44 -71 57 HTS 66                                  |
| SEE FLOWER STAN<br>PLAQUES, ARTISTIC<br>PLAQUES, COMMEMERATIVE<br>PRIE DIEUX<br>RAILS, ALTAR OR HAND<br>REPOSITORY<br>SANCTUARY LAMPS. 4-15, 17-18,<br>23, 25-26, 28-36, 38, 40-43, 64<br>SANCTUARY SETS<br>3, 35, 37, 39-43, 75<br>VIGIL LIGHTS<br>SEE MEMORIAL LIGH | IDS 70 56 67 67 820-65 67 78 -65 44 -71 57 HTS 66                                  |