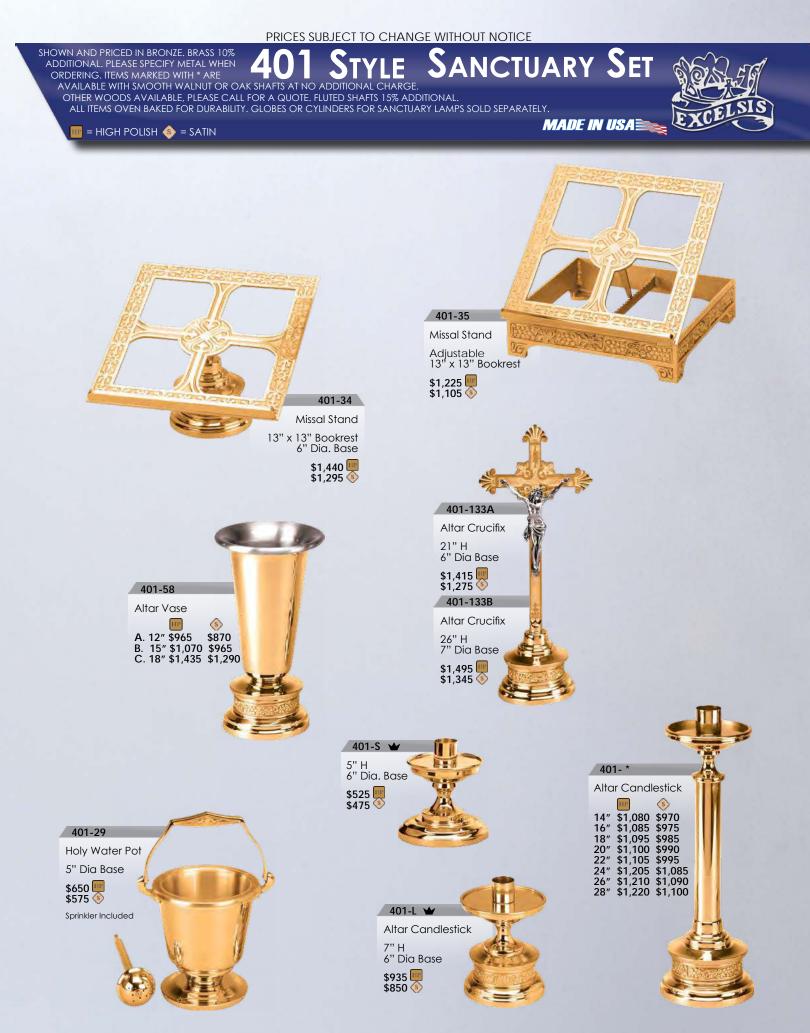

PRICES SUBJECT TO CHANGE WITHOUT NOTICE

SHOWN AND PRICED IN BRONZE. BRASS 10% ADDITIONAL. PLEASE SPECIFY METAL WHEN ORDERING. ITEMS MARKED WITH \* ARE AVAILABLE WITH SMOOTH WALNUT OR OAK SHAFTS AT NO ADDITIONAL CHARGE. OTHER WOODS AVAILABLE, PLEASE CALL FOR A QUOTE. FLUTED SHAFTS 15% ADDITIONAL. ALL ITEMS OVEN BAKED FOR DURABILITY. GLOBES OR CYLINDERS FOR SANCTUARY LAMPS SOLD SEPARATELY.

MADE IN USA 🚞

01

St

YLE

🎹 = HIGH POLISH \land = SATIN

CTUARY SET AVAILABLE WITH SMOOTH WALNUT OR OAK SHAFTS AT NO ADDITIONAL PLEASE SPECIFY METAL WHEN ORDERING. ITEMS MARKED WITH \* ARE

OTHER WOODS AVAILABLE WITT SMOOTH WALKOT OK OAK STIAL IS AT NO ADDITIONAL CHARGE OTHER WOODS AVAILABLE, PLEASE CALL FOR A QUOTE. FLUTED SHAFTS 15% ADDITIONAL. ALL ITEMS OVEN BAKED FOR DURABILITY. GLOBES OR CYLINDERS FOR SANCTUARY LAMPS SOLD SEPARATELY.