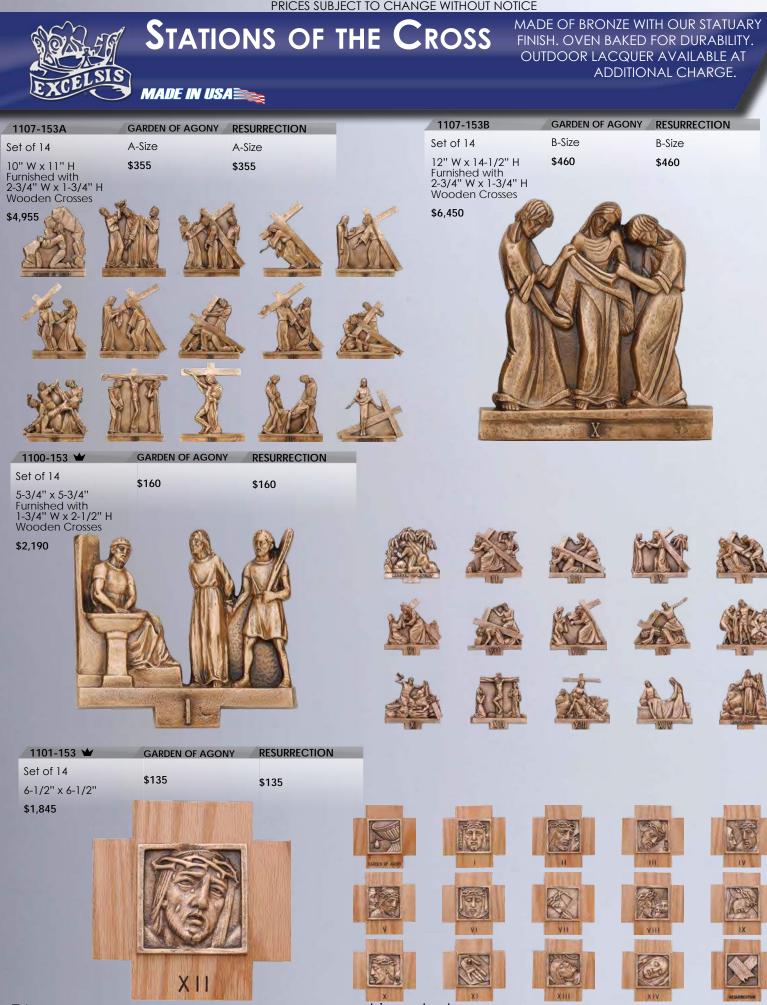

01-OFFSTK Optional Offset ML100-ASL-R ML100-ASL-B Spike PARTS Includes Standard Includes Standard Straight Spike Straight Spike If purchased alone: Replacese sträight 33" H with Spike Eastern Cross \$40 Latin Cross \$40 33" H with Spike spike on any memorial light Stake \$30 \$115 \$115 Add \$20 PCYL-1B PCYL-1R Blue Red **Replacement Lens Replacement Lens** 8" H 8" H \$30 \$30 MC100-ABR MV100-ABR Graveside Vase Graveside Censer Includes Standard Includes Standard Straight Spike Straight Spike 10-1/4" H 26-1/4" H with Spike 4" Diameter 9" H 25" H with Spike 4" Dia. Opening ML104-BC ML103-CANDLE \$65 \$90 Battery-Operated Traditional Electric Candle Insert for Candle Insert for Memorial Lights Memorial Lights \$150 \$45 Case of 24

www.excelsisproducts.com

COPYRIGHT® ALL RIGHTS RESERVED





www.excelsisproducts.com

Stations of the Cross

MADE OF BRONZE WITH OUR STATUARY FINISH. OVEN BAKED FOR DURABILITY. OUTDOOR LACQUER AVAILABLE AT ADDITIONAL CHARGE.

MADE IN USA





www.excelsisproducts.com





Wood shown is oak - Specify light, medium or dark finish.Other woods available at additional cost.



www.excelsisproducts.com

SHOWN AND PRICED IN BRONZE. CALL FOR A QUOTE IN BRASS OR ABERNACLES ALUMINUM. HIGH POLISH ACCENTS ON SATIN HOUSINGS AVAILABLE WHERE NOTED. INTERIORS LINED WITH WHITE FABRIC. OVEN BAKED FOR

DURABILITY. SUPPLIED WITH TWO PLAIN KEYS. FANCY HANDLED KEYS AVAILABLE AT ADDITIONAL COST. MADE IN USA



🄤 = HIGH POLISH \land = SATIN 🕑 = HP/SATIN COMBO



www.excelsisproducts.com

COPYRIGHT® ALL RIGHTS RESERVED

CONTRACTOR OF MAL



COPYRIGHT® ALL RIGHTS RESERVED