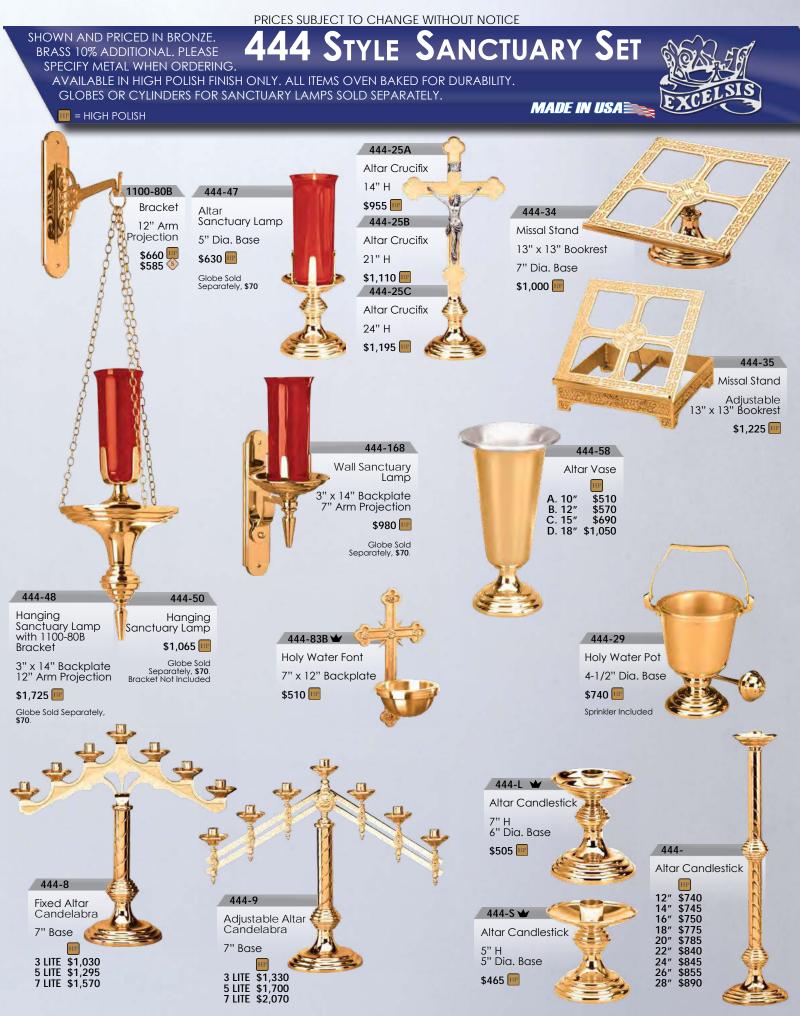

1

St

YLE

PRICES SUBJECT TO CHANGE WITHOUT NOTICE

**NCTUAR** 

SHOWN AND PRICED IN BRONZE. BRASS 10% ADDITIONAL. PLEASE SPECIFY METAL WHEN ORDERING.

CELSIS MADE IN USA

44 Style

AVAILABLE IN HIGH POLISH FINISH ONLY. ALL ITEMS OVEN BAKED FOR DURABILITY. GLOBES OR CYLINDERS FOR SANCTUARY LAMPS SOLD SEPARATELY.

🔤 = HIGH POLISH

COPYRIGHT® ALL RIGHTS RESERVED

www.excelsisproducts.com