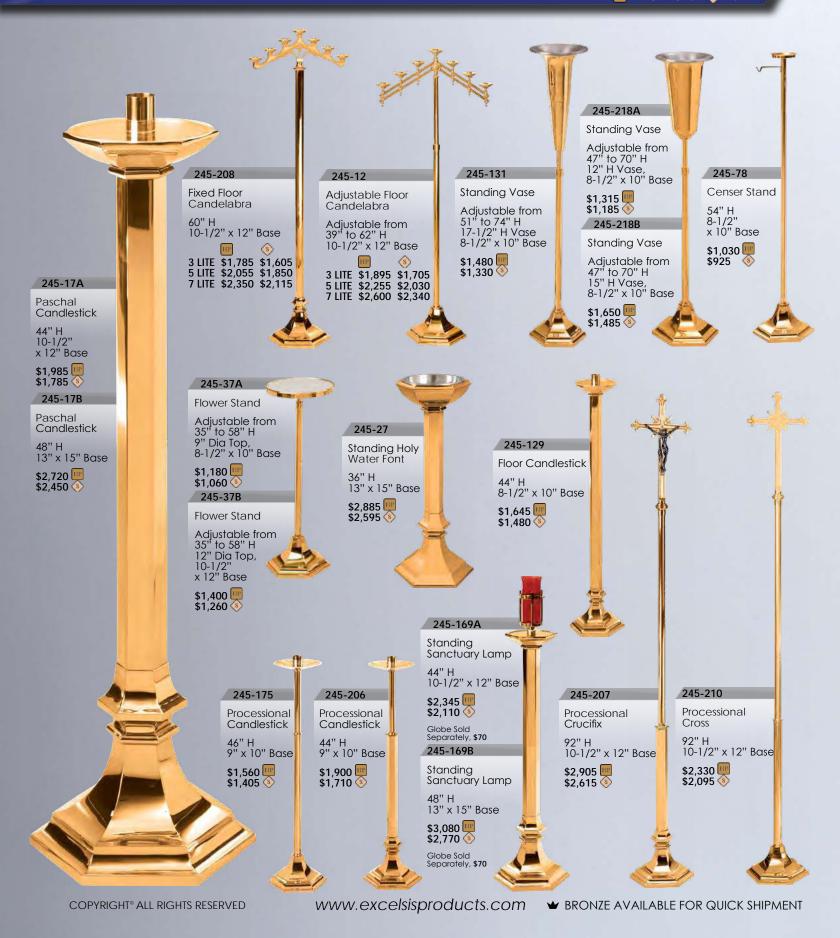

MADE IN USA

ORDERING. ALL ITEMS OVEN BAKED FOR DURABILITY. GLOBES OR CYLINDERS FOR SANCTUARY LAMPS SOLD SEPARATELY.

🌆 = HIGH POLISH 峐 = SATIN

SPECIFY METAL AND FINISH WHEN

➡ BRONZE AVAILABLE FOR QUICK SHIPMENT