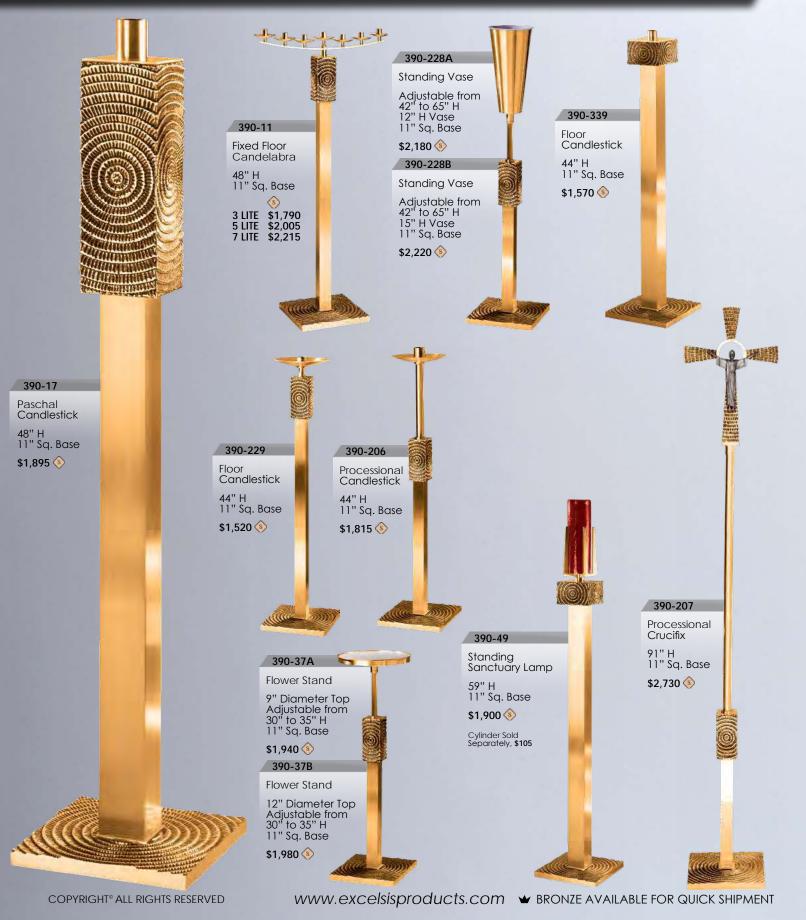

390 STYLE **UARY** AVAILABLE IN SATIN FINISH ONLY. ALL ITEMS OVEN BAKED FOR DURABILITY.

MADE IN USA 🚞

➡ BRONZE AVAILABLE FOR QUICK SHIPMENT

www.excelsisproducts.com

PRICES SUBJECT TO CHANGE WITHOUT NOTICE

SHOWN AND PRICED IN BRONZE. BRASS 10% ADDITIONAL. PLEASE SPECIFY METAL WHEN ORDERING. AVAILABLE IN SATIN FINISH ONLY. ALL ITEMS OVEN BAKED FOR

\land = SATIN

COPYRIGHT® ALL RIGHTS RESERVED

www.excelsisproducts.com 🛛 BRONZE AVAILABLE FOR QUICK SHIPMENT