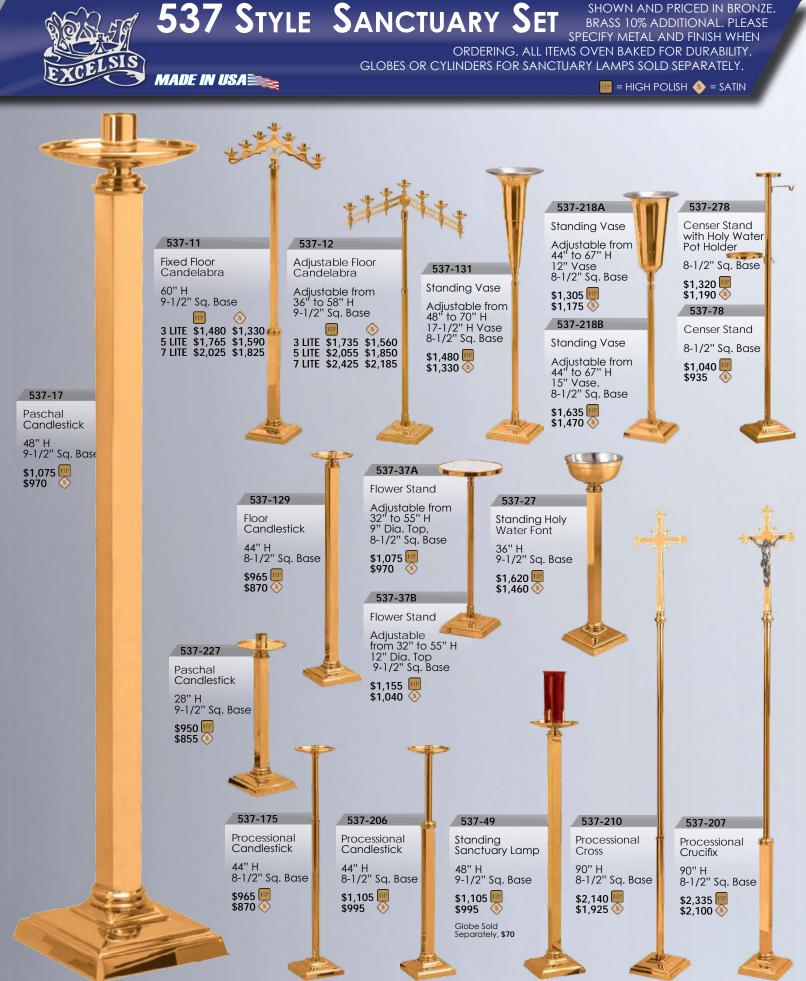

ITEMS OVEN BAKED FOR DURABILITY. GLOBES OR CYLINDERS FOR SANCTUARY LAMPS SOLD SEPARATELY.

MADE IN USA

9



COPYRIGHT® ALL RIGHTS RESERVED



NCTUARY

SHOWN AND PRICED IN BRONZE. BRASS 10% ADDITIONAL. PLEASE SPECIFY METAL WHEN ORDERING.

AVAILABLE IN HIGH POLISH FINISH ONLY. ALL ITEMS OVEN BAKED FOR DURABILITY. GLOBES OR CYLINDERS FOR SANCTUARY LAMPS SOLD SEPARATELY.

MADE IN USA

E

99





➡ BRONZE AVAILABLE FOR QUICK SHIPMENT

www.excelsisproducts.com





536 STYLE SANCTUARY SET SHOWN AND PRICED IN BRONZE. BRASS 10% ADDITIONAL. PLEASE

ARY JEI BRASS 10% ADDITIONAL. PLEASE SPECIFY METAL AND FINISH WHEN ORDERING. ALL ITEMS OVEN BAKED FOR DURABILITY.

GLOBES OR CYLINDERS FOR SANCTUARY LAMPS SOLD SEPARATELY.

MADE IN USA

🎹 = HIGH POLISH 📀 = SATIN .



COPYRIGHT® ALL RIGHTS RESERVED







COPYRIGHT® ALL RIGHTS RESERVED



## CANDLE ACCESSORIES



#### MADE IN USA



#### BRONZE BRASS CHROME CANDLE HIGH POLISH Нідн HIGH POLISH DIAMETER OR SATIN Роцен OR SATIN ITEM # OR SATIN 1124 A \$19 7/8" \$19 \$29 1124 B 1" \$23 \$23 \$35 1124 C 1 1/16" \$30 \$30 \$40 1 1⁄8" 1124 D \$40 \$30 \$30 1124 E 1 1⁄4" \$37 \$37 \$50 1124 F 1 1/2" \$37 \$37 \$50 1 3⁄4" 1124 G \$63 \$45 \$45 1124 H ] <sup>15</sup>⁄16" \$58 \$58 \$73 11241 2" \$60 \$60 \$79 \$79 1124 J 2 1/16" \$60 \$60 1124 N 2 1⁄2" \$116 \$134 \$137 1124 P 3" \$166 \$216 \$221 1124 R 3 ½" \$332 \$233 \$305 1124 S 4" \$287 \$431 \$443

Other sizes available upon request. Call for a Quote.

#### **Elite Burners**

2000-

Made of Bronze, Brass, or Chrome with a durable baked finish. Spec

| cify metal and fi | nish. |
|-----------