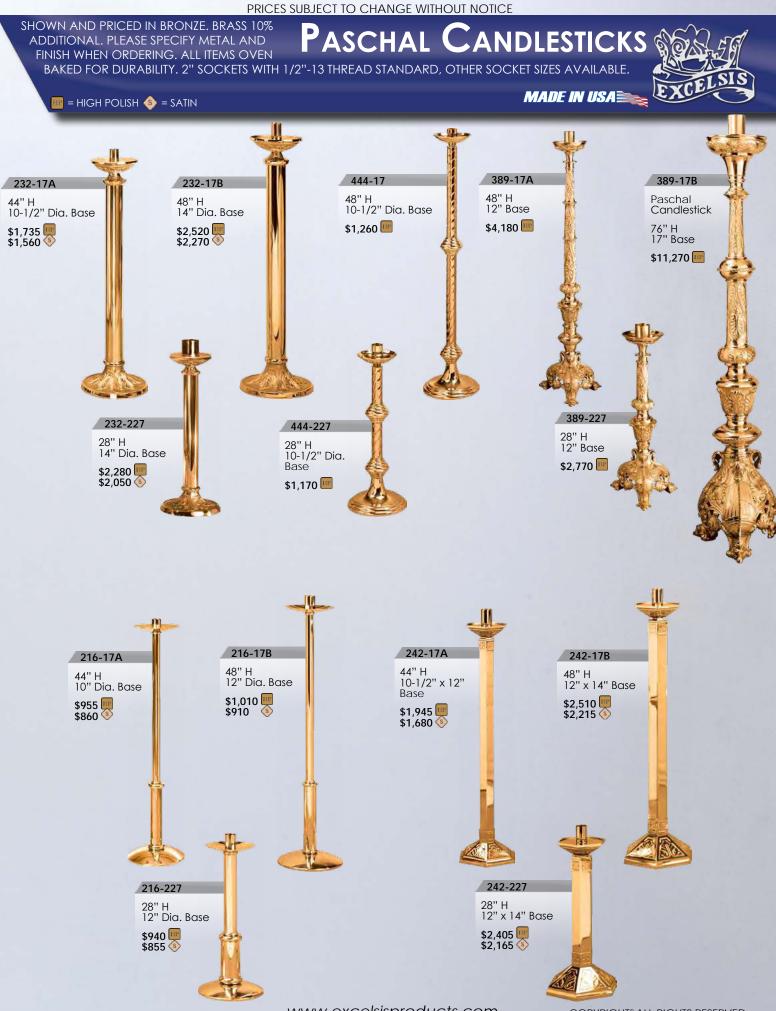

PRICES SUBJECT TO CHANGE WITHOUT NOTICE

SHOWN AND PRICED IN BRONZE. BRASS 10% ADDITIONAL. PLEASE SPECIFY METAL WHEN ORDERING. ITEMS MARKED WITH \* ARE AVAILABLE WITH SMOOTH WALNUT OR OAK SHAFTS AT NO ADDITIONAL CHARGE. OTHER WOODS AVAILABLE, PLEASE CALL FOR A QUOTE. FLUTED SHAFTS 15% ADDITIONAL. ALL ITEMS OVEN BAKED FOR DURABILITY. GLOBES OR CYLINDERS FOR SANCTUARY LAMPS SOLD SEPARATELY.

MADE IN USA 🚞

01

St

YLE

🎹 = HIGH POLISH \land = SATIN

CTUARY SET AVAILABLE WITH SMOOTH WALNUT OR OAK SHAFTS AT NO ADDITIONAL PLEASE SPECIFY METAL WHEN ORDERING. ITEMS MARKED WITH \* ARE

OTHER WOODS AVAILABLE WITT SMOOTH WALKOT OK OAK STIAL IS AT NO ADDITIONAL CHARGE OTHER WOODS AVAILABLE, PLEASE CALL FOR A QUOTE. FLUTED SHAFTS 15% ADDITIONAL. ALL ITEMS OVEN BAKED FOR DURABILITY. GLOBES OR CYLINDERS FOR SANCTUARY LAMPS SOLD SEPARATELY.