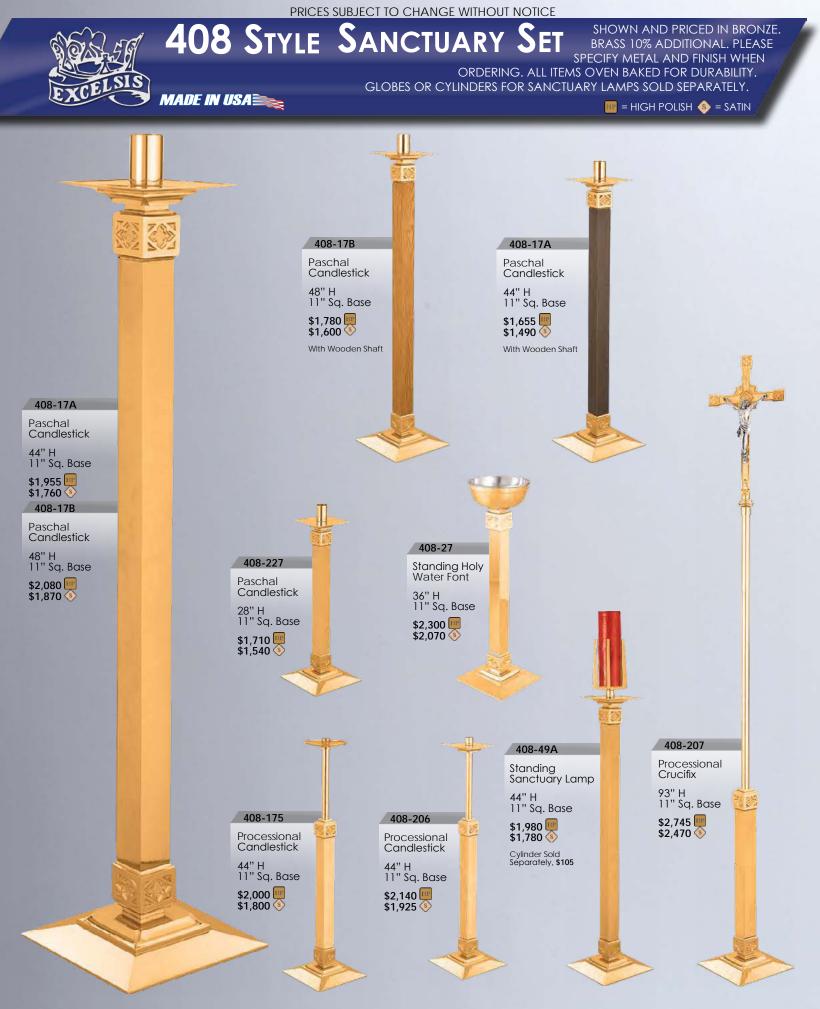

1

St

YLE

PRICES SUBJECT TO CHANGE WITHOUT NOTICE

**NCTUAR** 

SHOWN AND PRICED IN BRONZE. BRASS 10% ADDITIONAL. PLEASE SPECIFY METAL WHEN ORDERING.

CELSIS MADE IN USA

44 Style