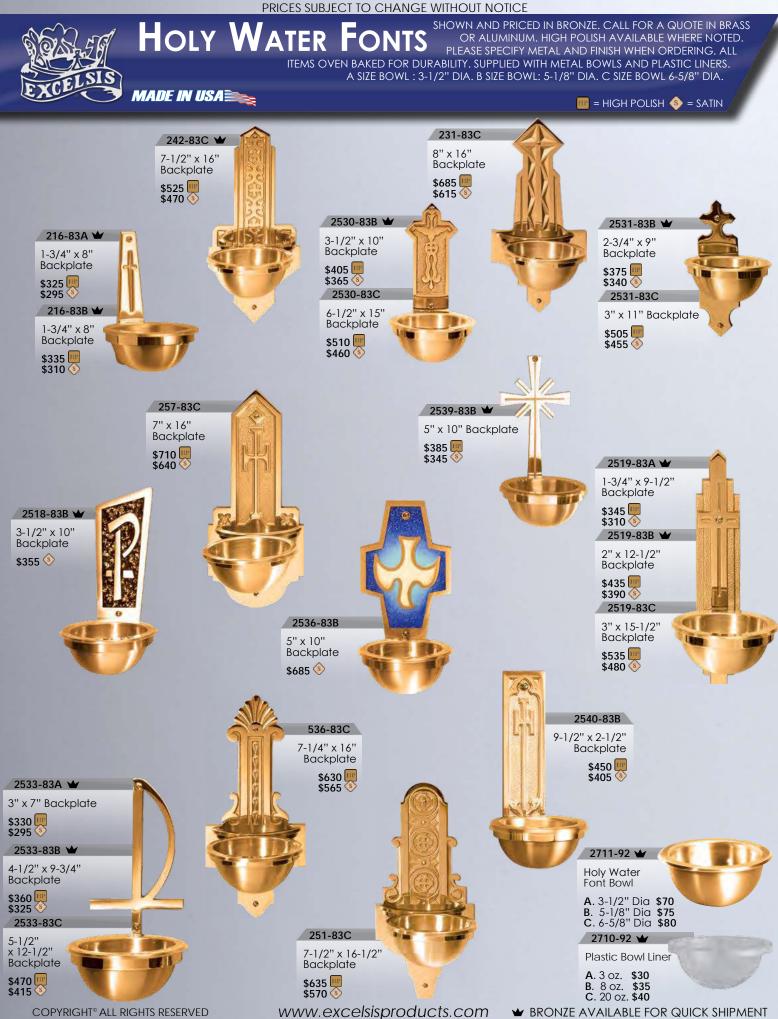

## **INDEX**

| ACCESSORIES 44, 72                                                                                                                                         |
|------------------------------------------------------------------------------------------------------------------------------------------------------------|
|                                                                                                                                                            |
| ACOLYTE CANDLESTICKS                                                                                                                                       |
| ACOLITE CANDELSTICKS                                                                                                                                       |
| ADVENT WREATHS 17, 57                                                                                                                                      |
| ALTAR RAILS                                                                                                                                                |
|                                                                                                                                                            |
| AMBOS SEE LECTERNS                                                                                                                                         |
| AMBRIES                                                                                                                                                    |
| BANNER STANDS                                                                                                                                              |
|                                                                                                                                                            |
| BAPTISMAL FONTS                                                                                                                                            |
| & ACCESSORIES                                                                                                                                              |
| BELLS 19, 58                                                                                                                                               |
|                                                                                                                                                            |
| BOBECHES 44                                                                                                                                                |
| BURNERS 44                                                                                                                                                 |
| CANDELABRA 4-16, 19-23,                                                                                                                                    |
|                                                                                                                                                            |
| 25-26, 29-31, 33, 35-36, 38, 40-43                                                                                                                         |
| CANDELABRA, WEDDING                                                                                                                                        |
| CANDLE BURNERS                                                                                                                                             |
|                                                                                                                                                            |
| CANDLE SOCKETS                                                                                                                                             |
| CANDLESTICKS, ACOLYTE                                                                                                                                      |
|                                                                                                                                                            |
| CANDLESTICKS, ALTAR                                                                                                                                        |
| 3, 5, 7, 9, 11, 13, 15, 19, 21, 23,                                                                                                                        |
| 27, 29, 31, 33, 35, 38, 41, 43, 49                                                                                                                         |
|                                                                                                                                                            |
| CANDLESTICKS, CONSECRATION . 51                                                                                                                            |
| CANDLESTICKS, FLOOR -                                                                                                                                      |
| PROCESSIONAL & PASCHAL 4,                                                                                                                                  |
| · · · · ·                                                                                                                                                  |
| 6, 8, 10, 12, 14, 16-17, 20, 22, 24-25,                                                                                                                    |
| 28, 30, 32, 34, 36, 40, 42, 45-48                                                                                                                          |
|                                                                                                                                                            |
|                                                                                                                                                            |
| CANDLESTICK ACCESSORIES 44                                                                                                                                 |
|                                                                                                                                                            |
| CANDLESTICK ACCESSORIES 44<br>CENSERS & BOATS 19, 21, 35, 39, 63                                                                                           |
| CANDLESTICK ACCESSORIES 44<br>CENSERS & BOATS 19, 21, 35, 39, 63<br>CENSER STANDS 4, 6, 8, 10,                                                             |
| CANDLESTICK ACCESSORIES 44<br>CENSERS & BOATS 19, 21, 35, 39, 63<br>CENSER STANDS 4, 6, 8, 10,<br>12, 14, 17, 25, 30, 32, 37, 40, 42                       |
| CANDLESTICK ACCESSORIES 44<br>CENSERS & BOATS 19, 21, 35, 39, 63<br>CENSER STANDS 4, 6, 8, 10,                                                             |
| CANDLESTICK ACCESSORIES 44<br>CENSERS & BOATS 19, 21, 35, 39, 63<br>CENSER STANDS 4, 6, 8, 10,<br>12, 14, 17, 25, 30, 32, 37, 40, 42<br>COUNTER WEIGHTS 65 |
| CANDLESTICK ACCESSORIES 44<br>CENSERS & BOATS 19, 21, 35, 39, 63<br>CENSER STANDS 4, 6, 8, 10,<br>12, 14, 17, 25, 30, 32, 37, 40, 42<br>COUNTER WEIGHTS    |
| CANDLESTICK ACCESSORIES 44<br>CENSERS & BOATS 19, 21, 35, 39, 63<br>CENSER STANDS 4, 6, 8, 10,<br>12, 14, 17, 25, 30, 32, 37, 40, 42<br>COUNTER WEIGHTS    |
| CANDLESTICK ACCESSORIES 44<br>CENSERS & BOATS 19, 21, 35, 39, 63<br>CENSER STANDS 4, 6, 8, 10,<br>12, 14, 17, 25, 30, 32, 37, 40, 42<br>COUNTER WEIGHTS    |
| CANDLESTICK ACCESSORIES 44<br>CENSERS & BOATS 19, 21, 35, 39, 63<br>CENSER STANDS 4, 6, 8, 10,<br>12, 14, 17, 25, 30, 32, 37, 40, 42<br>COUNTER WEIGHTS    |
| CANDLESTICK ACCESSORIES 44<br>CENSERS & BOATS 19, 21, 35, 39, 63<br>CENSER STANDS 4, 6, 8, 10,<br>12, 14, 17, 25, 30, 32, 37, 40, 42<br>COUNTER WEIGHTS    |
| CANDLESTICK ACCESSORIES 44<br>CENSERS & BOATS 19, 21, 35, 39, 63<br>CENSER STANDS 4, 6, 8, 10,<br>12, 14, 17, 25, 30, 32, 37, 40, 42<br>COUNTER WEIGHTS    |
| CANDLESTICK ACCESSORIES 44<br>CENSERS & BOATS 19, 21, 35, 39, 63<br>CENSER STANDS 4, 6, 8, 10,<br>12, 14, 17, 25, 30, 32, 37, 40, 42<br>COUNTER WEIGHTS    |
| CANDLESTICK ACCESSORIES                                                                                                                                    |

| HOLY WATER FONT LINERS 60,                                                                                                                                                                                                                                                                                                                                                                                                                                                                                                                                                                                                                                                                                                                                                                                                                                                                                                                                                                                                                                                                                                                                                                |                                                                                    |
|-------------------------------------------------------------------------------------------------------------------------------------------------------------------------------------------------------------------------------------------------------------------------------------------------------------------------------------------------------------------------------------------------------------------------------------------------------------------------------------------------------------------------------------------------------------------------------------------------------------------------------------------------------------------------------------------------------------------------------------------------------------------------------------------------------------------------------------------------------------------------------------------------------------------------------------------------------------------------------------------------------------------------------------------------------------------------------------------------------------------------------------------------------------------------------------------|------------------------------------------------------------------------------------|
| HOLY WATER POTS/BUCKETS                                                                                                                                                                                                                                                                                                                                                                                                                                                                                                                                                                                                                                                                                                                                                                                                                                                                                                                                                                                                                                                                                                                                                                   |                                                                                    |
| 5, 7, 9, 11, 13, 15, 19, 21, 23,                                                                                                                                                                                                                                                                                                                                                                                                                                                                                                                                                                                                                                                                                                                                                                                                                                                                                                                                                                                                                                                                                                                                                          |                                                                                    |
| 29, 31, 33, 35, 39, 41, 43,                                                                                                                                                                                                                                                                                                                                                                                                                                                                                                                                                                                                                                                                                                                                                                                                                                                                                                                                                                                                                                                                                                                                                               |                                                                                    |
| HOLY WATER POT LINERS                                                                                                                                                                                                                                                                                                                                                                                                                                                                                                                                                                                                                                                                                                                                                                                                                                                                                                                                                                                                                                                                                                                                                                     | 57                                                                                 |
| 10LT WATER FOT LINERS                                                                                                                                                                                                                                                                                                                                                                                                                                                                                                                                                                                                                                                                                                                                                                                                                                                                                                                                                                                                                                                                                                                                                                     |                                                                                    |
| HOLY WATER RESERVOIRS                                                                                                                                                                                                                                                                                                                                                                                                                                                                                                                                                                                                                                                                                                                                                                                                                                                                                                                                                                                                                                                                                                                                                                     |                                                                                    |
|                                                                                                                                                                                                                                                                                                                                                                                                                                                                                                                                                                                                                                                                                                                                                                                                                                                                                                                                                                                                                                                                                                                                                                                           |                                                                                    |
|                                                                                                                                                                                                                                                                                                                                                                                                                                                                                                                                                                                                                                                                                                                                                                                                                                                                                                                                                                                                                                                                                                                                                                                           |                                                                                    |
| KNEELERS 4, 6, 17, 25, 30, 37,                                                                                                                                                                                                                                                                                                                                                                                                                                                                                                                                                                                                                                                                                                                                                                                                                                                                                                                                                                                                                                                                                                                                                            | 40                                                                                 |
|                                                                                                                                                                                                                                                                                                                                                                                                                                                                                                                                                                                                                                                                                                                                                                                                                                                                                                                                                                                                                                                                                                                                                                                           |                                                                                    |
| 4, 17, 25, 30, 37, 40,                                                                                                                                                                                                                                                                                                                                                                                                                                                                                                                                                                                                                                                                                                                                                                                                                                                                                                                                                                                                                                                                                                                                                                    |                                                                                    |
| 4, 17, 25, 50, 57, 40,<br>MEMORIAL LIGHTS                                                                                                                                                                                                                                                                                                                                                                                                                                                                                                                                                                                                                                                                                                                                                                                                                                                                                                                                                                                                                                                                                                                                                 |                                                                                    |
|                                                                                                                                                                                                                                                                                                                                                                                                                                                                                                                                                                                                                                                                                                                                                                                                                                                                                                                                                                                                                                                                                                                                                                                           |                                                                                    |
|                                                                                                                                                                                                                                                                                                                                                                                                                                                                                                                                                                                                                                                                                                                                                                                                                                                                                                                                                                                                                                                                                                                                                                                           | 13                                                                                 |
| MISSAL STANDS                                                                                                                                                                                                                                                                                                                                                                                                                                                                                                                                                                                                                                                                                                                                                                                                                                                                                                                                                                                                                                                                                                                                                                             | <br>                                                                               |
|                                                                                                                                                                                                                                                                                                                                                                                                                                                                                                                                                                                                                                                                                                                                                                                                                                                                                                                                                                                                                                                                                                                                                                                           |                                                                                    |
| 29, 31, 33, 35, 39, 41, 43,<br>MONOGRAMS70                                                                                                                                                                                                                                                                                                                                                                                                                                                                                                                                                                                                                                                                                                                                                                                                                                                                                                                                                                                                                                                                                                                                                |                                                                                    |
| MONOGRAMS                                                                                                                                                                                                                                                                                                                                                                                                                                                                                                                                                                                                                                                                                                                                                                                                                                                                                                                                                                                                                                                                                                                                                                                 |                                                                                    |
| OFFERING BOXES                                                                                                                                                                                                                                                                                                                                                                                                                                                                                                                                                                                                                                                                                                                                                                                                                                                                                                                                                                                                                                                                                                                                                                            |                                                                                    |
| OFFERTORY TABLES                                                                                                                                                                                                                                                                                                                                                                                                                                                                                                                                                                                                                                                                                                                                                                                                                                                                                                                                                                                                                                                                                                                                                                          | /0<br>47                                                                           |
|                                                                                                                                                                                                                                                                                                                                                                                                                                                                                                                                                                                                                                                                                                                                                                                                                                                                                                                                                                                                                                                                                                                                                                                           |                                                                                    |
|                                                                                                                                                                                                                                                                                                                                                                                                                                                                                                                                                                                                                                                                                                                                                                                                                                                                                                                                                                                                                                                                                                                                                                                           |                                                                                    |
| PEDESTALS                                                                                                                                                                                                                                                                                                                                                                                                                                                                                                                                                                                                                                                                                                                                                                                                                                                                                                                                                                                                                                                                                                                                                                                 |                                                                                    |
| SEE FLOWER STAN                                                                                                                                                                                                                                                                                                                                                                                                                                                                                                                                                                                                                                                                                                                                                                                                                                                                                                                                                                                                                                                                                                                                                                           | IDS                                                                                |
| SEE FLOWER STAN                                                                                                                                                                                                                                                                                                                                                                                                                                                                                                                                                                                                                                                                                                                                                                                                                                                                                                                                                                                                                                                                                                                                                                           | IDS<br>70                                                                          |
| SEE FLOWER STAN<br>PLAQUES, ARTISTIC<br>PLAQUES, COMMEMERATIVE                                                                                                                                                                                                                                                                                                                                                                                                                                                                                                                                                                                                                                                                                                                                                                                                                                                                                                                                                                                                                                                                                                                            | IDS<br>70<br>56                                                                    |
| SEE FLOWER STAN<br>PLAQUES, ARTISTIC<br>PLAQUES, COMMEMERATIVE<br>PRIE DIEUX                                                                                                                                                                                                                                                                                                                                                                                                                                                                                                                                                                                                                                                                                                                                                                                                                                                                                                                                                                                                                                                                                                              | IDS<br>70<br>56<br>67                                                              |
| SEE FLOWER STAN<br>PLAQUES, ARTISTIC<br>PLAQUES, COMMEMERATIVE<br>PRIE DIEUX<br>RAILS, ALTAR OR HAND                                                                                                                                                                                                                                                                                                                                                                                                                                                                                                                                                                                                                                                                                                                                                                                                                                                                                                                                                                                                                                                                                      | IDS<br>70<br>56<br>67<br>67                                                        |
| SEE FLOWER STAN<br>PLAQUES, ARTISTIC<br>PLAQUES, COMMEMERATIVE<br>PRIE DIEUX<br>RAILS, ALTAR OR HAND.<br>REPOSITORY                                                                                                                                                                                                                                                                                                                                                                                                                                                                                                                                                                                                                                                                                                                                                                                                                                                                                                                                                                                                                                                                       | IDS<br>70<br>56<br>67<br>67<br>78                                                  |
| SEE FLOWER STAN<br>PLAQUES, ARTISTIC<br>PLAQUES, COMMEMERATIVE.<br>PRIE DIEUX<br>RAILS, ALTAR OR HAND.<br>REPOSITORY<br>SANCTUARY LAMPS4-15, 17-18,<br>23, 25-26, 28-36, 38, 40-43, 64                                                                                                                                                                                                                                                                                                                                                                                                                                                                                                                                                                                                                                                                                                                                                                                                                                                                                                                                                                                                    | IDS<br>70<br>56<br>67<br>67<br>78<br>20-<br>-65                                    |
| SEE FLOWER STAN<br>PLAQUES, ARTISTIC<br>PLAQUES, COMMEMERATIVE.<br>PRIE DIEUX<br>RAILS, ALTAR OR HAND.<br>REPOSITORY<br>SANCTUARY LAMPS4-15, 17-18,<br>23, 25-26, 28-36, 38, 40-43, 64                                                                                                                                                                                                                                                                                                                                                                                                                                                                                                                                                                                                                                                                                                                                                                                                                                                                                                                                                                                                    | IDS<br>70<br>56<br>67<br>67<br>78<br>20-<br>-65                                    |
| SEE FLOWER STAN<br>PLAQUES, ARTISTIC<br>PLAQUES, COMMEMERATIVE.<br>PRIE DIEUX<br>RAILS, ALTAR OR HAND.<br>REPOSITORY<br>SANCTUARY LAMPS4-15, 17-18,<br>23, 25-26, 28-36, 38, 40-43, 64<br>SANCTUARY SETS3                                                                                                                                                                                                                                                                                                                                                                                                                                                                                                                                                                                                                                                                                                                                                                                                                                                                                                                                                                                 | IDS<br>70<br>56<br>67<br>67<br>78<br>20-<br>-65<br>-43                             |
| SEE FLOWER STAN<br>PLAQUES, ARTISTIC<br>PLAQUES, COMMEMERATIVE<br>PRIE DIEUX<br>RAILS, ALTAR OR HAND<br>REPOSITORY<br>SANCTUARY LAMPS4-15, 17-18,<br>23, 25-26, 28-36, 38, 40-43, 64<br>SANCTUARY SETS                                                                                                                                                                                                                                                                                                                                                                                                                                                                                                                                                                                                                                                                                                                                                                                                                                                                                                                                                                                    | IDS<br>70<br>56<br>67<br>67<br>78<br>20-<br>-65<br>-43<br>65                       |
| SEE FLOWER STAN<br>PLAQUES, ARTISTIC<br>PLAQUES, COMMEMERATIVE<br>PRIE DIEUX<br>RAILS, ALTAR OR HAND.<br>REPOSITORY.<br>SANCTUARY LAMPS4-15, 17-18,<br>23, 25-26, 28-36, 38, 40-43, 64<br>SANCTUARY SETS3<br>SMOKE PROTECTORS18,<br>SOCKETS.                                                                                                                                                                                                                                                                                                                                                                                                                                                                                                                                                                                                                                                                                                                                                                                                                                                                                                                                              | IDS<br>70<br>56<br>67<br>67<br>78<br>20-<br>-65<br>-43<br>65<br>44                 |
| SEE FLOWER STAN<br>PLAQUES, ARTISTIC<br>PLAQUES, COMMEMERATIVE<br>PRIE DIEUX<br>RAILS, ALTAR OR HAND.<br>REPOSITORY.<br>SANCTUARY LAMPS4-15, 17-18,<br>23, 25-26, 28-36, 38, 40-43, 64<br>SANCTUARY SETS3<br>SMOKE PROTECTORS18,<br>SOCKETS.                                                                                                                                                                                                                                                                                                                                                                                                                                                                                                                                                                                                                                                                                                                                                                                                                                                                                                                                              | IDS<br>70<br>56<br>67<br>67<br>78<br>20-<br>-65<br>-43<br>65<br>44                 |
| SEE FLOWER STAN<br>PLAQUES, ARTISTIC<br>PLAQUES, COMMEMERATIVE<br>PRIE DIEUX<br>RAILS, ALTAR OR HAND<br>REPOSITORY<br>SANCTUARY LAMPS4-15, 17-18,<br>23, 25-26, 28-36, 38, 40-43, 64<br>SANCTUARY SETS<br>SANCTUARY SETS<br>SMOKE PROTECTORS<br>18,<br>SOCKETS<br>SYMBOLS<br>70-<br>STATIONS OF THE CROSS<br>74-                                                                                                                                                                                                                                                                                                                                                                                                                                                                                                                                                                                                                                                                                                                                                                                                                                                                          | IDS<br>70<br>56<br>67<br>67<br>78<br>20-<br>-65<br>-43<br>65<br>44<br>-71<br>-75   |
| SEE FLOWER STAN<br>PLAQUES, ARTISTIC<br>PLAQUES, COMMEMERATIVE<br>PRIE DIEUX<br>RAILS, ALTAR OR HAND<br>REPOSITORY<br>SANCTUARY LAMPS4-15, 17-18,<br>23, 25-26, 28-36, 38, 40-43, 64<br>SANCTUARY SETS<br>SANCTUARY SETS<br>SMOKE PROTECTORS<br>18,<br>SOCKETS<br>SYMBOLS<br>70-<br>STATIONS OF THE CROSS<br>74-<br>TABERNACLES<br>77-                                                                                                                                                                                                                                                                                                                                                                                                                                                                                                                                                                                                                                                                                                                                                                                                                                                    | IDS<br>70<br>56<br>67<br>67<br>78<br>20-<br>-65<br>65<br>44<br>-71<br>-75<br>-81   |
| SEE FLOWER STAN<br>PLAQUES, ARTISTIC<br>PLAQUES, COMMEMERATIVE.<br>PRIE DIEUX<br>RAILS, ALTAR OR HAND.<br>REPOSITORY<br>SANCTUARY LAMPS. 4-15, 17-18,<br>23, 25-26, 28-36, 38, 40-43, 64<br>SANCTUARY SETS.<br>SMOKE PROTECTORS<br>18,<br>SOCKETS.<br>SYMBOLS<br>STATIONS OF THE CROSS.<br>74-<br>TABERNACLES<br>77-<br>THURIBLES<br>SEE CENSE                                                                                                                                                                                                                                                                                                                                                                                                                                                                                                                                                                                                                                                                                                                                                                                                                                            | IDS<br>70<br>56<br>67<br>78<br>2065<br>-43<br>65<br>44<br>-71<br>-75<br>-81<br>:RS |
| SEE FLOWER STAN<br>PLAQUES, ARTISTIC<br>PLAQUES, COMMEMERATIVE<br>PRIE DIEUX<br>RAILS, ALTAR OR HAND<br>REPOSITORY<br>SANCTUARY LAMPS<br>4-15, 17-18,<br>23, 25-26, 28-36, 38, 40-43, 64<br>SANCTUARY SETS<br>3-3<br>SMOKE PROTECTORS<br>18,<br>SOCKETS<br>SYMBOLS<br>70-<br>STATIONS OF THE CROSS<br>74-<br>TABERNACLES<br>77-<br>THURIBLES<br>SEE CENSE<br>VASES & LINERS<br>19-24, 27, 29-33, 35, 37, 39-43,                                                                                                                                                                                                                                                                                                                                                                                                                                                                                                                                                                                                                                                                                                                                                                           | IDS 70 56 67 67 67 78 20-65 65 44 71 75 81 77 57                                   |
| SEE FLOWER STAN<br>PLAQUES, ARTISTIC<br>PLAQUES, COMMEMERATIVE<br>PRIE DIEUX<br>RAILS, ALTAR OR HAND<br>REPOSITORY<br>SANCTUARY LAMPS<br>4-15, 17-18,<br>23, 25-26, 28-36, 38, 40-43, 64<br>SANCTUARY SETS<br>3-3<br>SMOKE PROTECTORS<br>18,<br>SOCKETS<br>SYMBOLS<br>70-<br>STATIONS OF THE CROSS<br>74-<br>TABERNACLES<br>77-<br>THURIBLES<br>SEE CENSE<br>VASES & LINERS<br>19-24, 27, 29-33, 35, 37, 39-43,                                                                                                                                                                                                                                                                                                                                                                                                                                                                                                                                                                                                                                                                                                                                                                           | IDS 70 56 67 67 67 78 20-65 65 44 71 75 81 77 57                                   |
| SEE FLOWER STAN<br>PLAQUES, ARTISTIC<br>PLAQUES, COMMEMERATIVE<br>PRIE DIEUX<br>RAILS, ALTAR OR HAND<br>REPOSITORY<br>SANCTUARY LAMPS<br>4-15, 17-18,<br>23, 25-26, 28-36, 38, 40-43, 64<br>SANCTUARY SETS<br>3-3<br>SMOKE PROTECTORS<br>18,<br>SOCKETS<br>SYMBOLS<br>70-<br>STATIONS OF THE CROSS<br>74-<br>TABERNACLES<br>77-<br>THURIBLES<br>SEE CENSE<br>VASES & LINERS<br>19-24, 27, 29-33, 35, 37, 39-43,                                                                                                                                                                                                                                                                                                                                                                                                                                                                                                                                                                                                                                                                                                                                                                           | IDS 70 56 67 67 67 78 20-65 65 44 71 75 81 77 57                                   |
| SEE FLOWER STAN<br>PLAQUES, ARTISTIC<br>PLAQUES, COMMEMERATIVE.<br>PRIE DIEUX<br>RAILS, ALTAR OR HAND.<br>REPOSITORY<br>SANCTUARY LAMPS. 4-15, 17-18,<br>23, 25-26, 28-36, 38, 40-43, 64<br>SANCTUARY SETS.<br>SMOKE PROTECTORS<br>18,<br>SOCKETS.<br>SYMBOLS<br>STATIONS OF THE CROSS.<br>TABERNACLES<br>VASES & LINERS<br>VASES & LINERS<br>19-24, 27, 29-33, 35, 37, 39-43,<br>VIGIL LIGHTS.<br>SEE MEMORIAL LIG                                                                                                                                                                                                                                                                                                                                                                                                                                                                                                                                                                                                                                                                                                                                                                       | IDS 70 56 67 67 820-65 67 78 -65 44 -71 57 HTS 66                                  |
| SEE FLOWER STAN<br>PLAQUES, ARTISTIC<br>PLAQUES, COMMEMERATIVE<br>PRIE DIEUX<br>RAILS, ALTAR OR HAND<br>REPOSITORY<br>SANCTUARY LAMPS. 4-15, 17-18,<br>23, 25-26, 28-36, 38, 40-43, 64<br>SANCTUARY SETS<br>3, 35, 37, 39-43, 75<br>VIGIL LIGHTS<br>SEE MEMORIAL LIGH | IDS 70 56 67 67 820-65 67 78 -65 44 -71 57 HTS 66                                  |