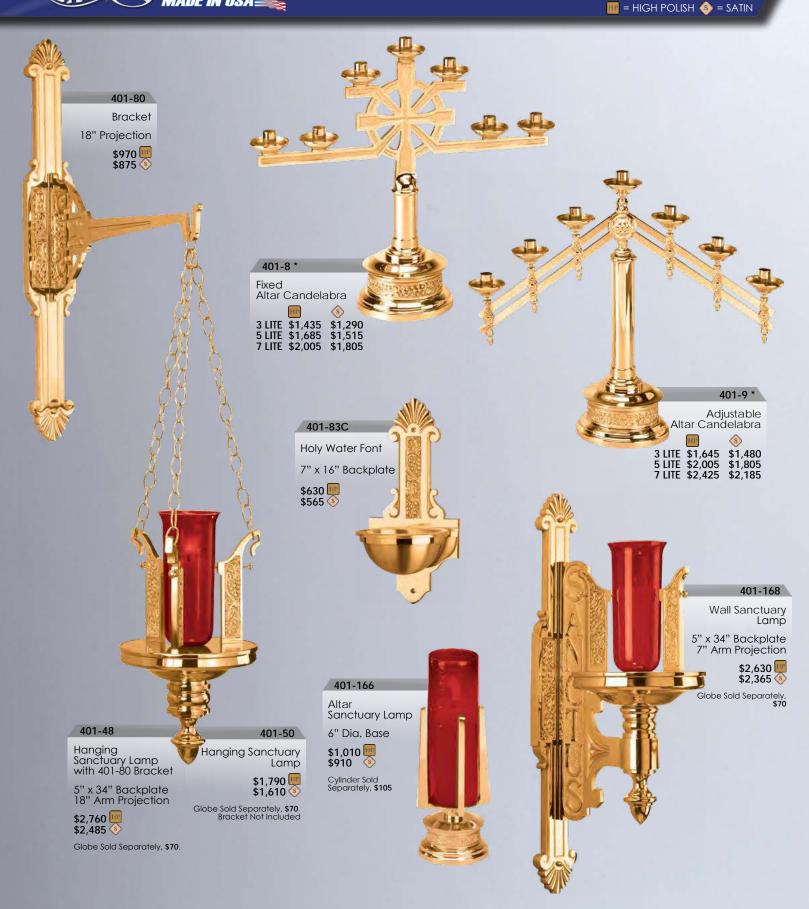

PRICES SUBJECT TO CHANGE WITHOUT NOTICE

SHOWN AND PRICED IN BRONZE. BRASS 10% ADDITIONAL. PLEASE SPECIFY METAL WHEN ORDERING. ITEMS MARKED WITH \* ARE AVAILABLE WITH SMOOTH WALNUT OR OAK SHAFTS AT NO ADDITIONAL CHARGE. OTHER WOODS AVAILABLE, PLEASE CALL FOR A QUOTE. FLUTED SHAFTS 15% ADDITIONAL. ALL ITEMS OVEN BAKED FOR DURABILITY. GLOBES OR CYLINDERS FOR SANCTUARY LAMPS SOLD SEPARATELY.

MADE IN USA 🚞

01

St

YLE

🎹 = HIGH POLISH \land = SATIN

CTUARY SET AVAILABLE WITH SMOOTH WALNUT OR OAK SHAFTS AT NO ADDITIONAL PLEASE SPECIFY METAL WHEN ORDERING. ITEMS MARKED WITH \* ARE

OTHER WOODS AVAILABLE WITT SMOOTH WALKOT OK OAK STIAL IS AT NO ADDITIONAL CHARGE OTHER WOODS AVAILABLE, PLEASE CALL FOR A QUOTE. FLUTED SHAFTS 15% ADDITIONAL. ALL ITEMS OVEN BAKED FOR DURABILITY. GLOBES OR CYLINDERS FOR SANCTUARY LAMPS SOLD SEPARATELY.