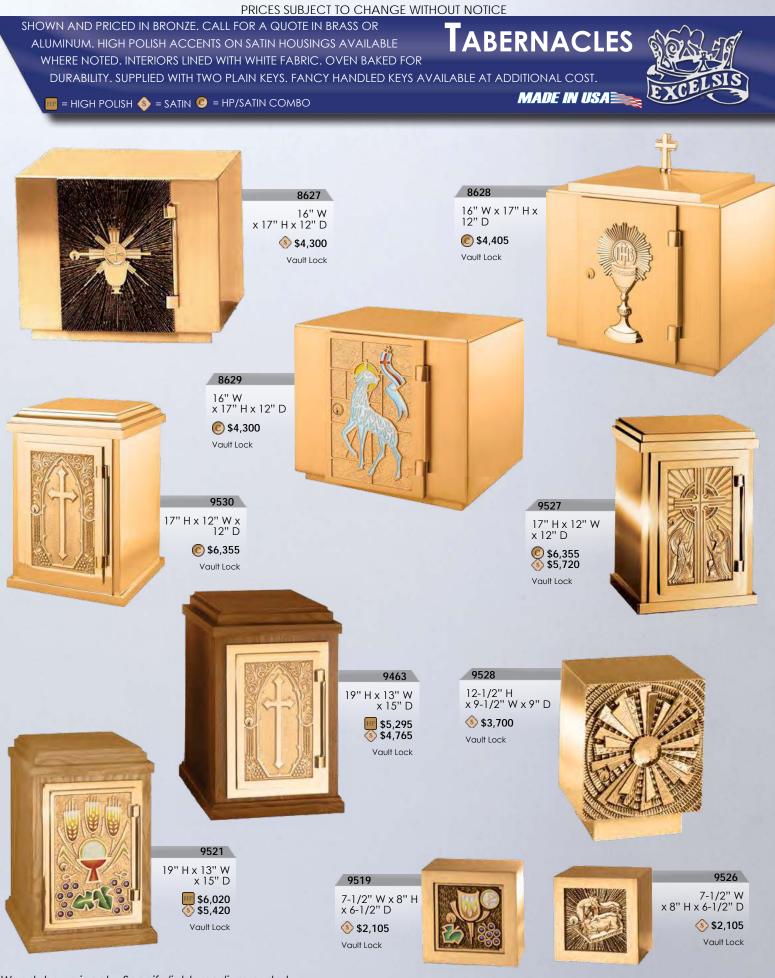

s \$40 33" H with Spike spike on any memorial light Stake \$30 \$115 \$115 Add \$20 PCYL-1B PCYL-1R Blue Red **Replacement Lens Replacement Lens** 8" H 8" H \$30 \$30 MC100-ABR MV100-ABR Graveside Vase Graveside Censer Includes Standard Includes Standard Straight Spike Straight Spike 10-1/4" H 26-1/4" H with Spike 4" Diameter 9" H 25" H with Spike 4" Dia. Opening ML104-BC ML103-CANDLE \$65 \$90 Battery-Operated Traditional Electric Candle Insert for Candle Insert for Memorial Lights Memorial Lights \$150 \$45 Case of 24

www.excelsisproducts.com

COPYRIGHT® ALL RIGHTS RESERVED





www.excelsisproducts.com

Stations of the Cross

MADE OF BRONZE WITH OUR STATUARY FINISH. OVEN BAKED FOR DURABILITY. OUTDOOR LACQUER AVAILABLE AT ADDITIONAL CHARGE.

MADE IN USA





www.excelsisproducts.com





Wood shown is oak - Specify light, medium or dark finish.Other woods available at additional cost.



www.excelsisproducts.com

SHOWN AND PRICED IN BRONZE. CALL FOR A QUOTE IN BRASS OR ABERNACLES ALUMINUM. HIGH POLISH ACCENTS ON SATIN HOUSINGS AVAILABLE WHERE NOTED. INTERIORS LINED WITH WHITE FABRIC. OVEN BAKED FOR

DURABILITY. SUPPLIED WITH TWO PLAIN KEYS. FANCY HANDLED KEYS AVAILABLE AT ADDITIONAL COST. MADE IN USA



🄤 = HIGH POLISH \land = SATIN 🕑 = HP/SATIN COMBO



www.excelsisproducts.com

COPYRIGHT® ALL RIGHTS RESERVED

CONTRACTOR OF MAL



COPYRIGHT® ALL RIGHTS RESERVED

www.excelsisproducts.com



www.excelsisproducts.com

COPYRIGHT® ALL RIGHTS RESERVED

SINCE 1935, EXCELSIS HAS COMBINED TIMELESS STYLING WITH SUPERIOR CRAFTSMANSHIP TO PROVIDE THE FINEST ECCLESIASTICAL METALWARE