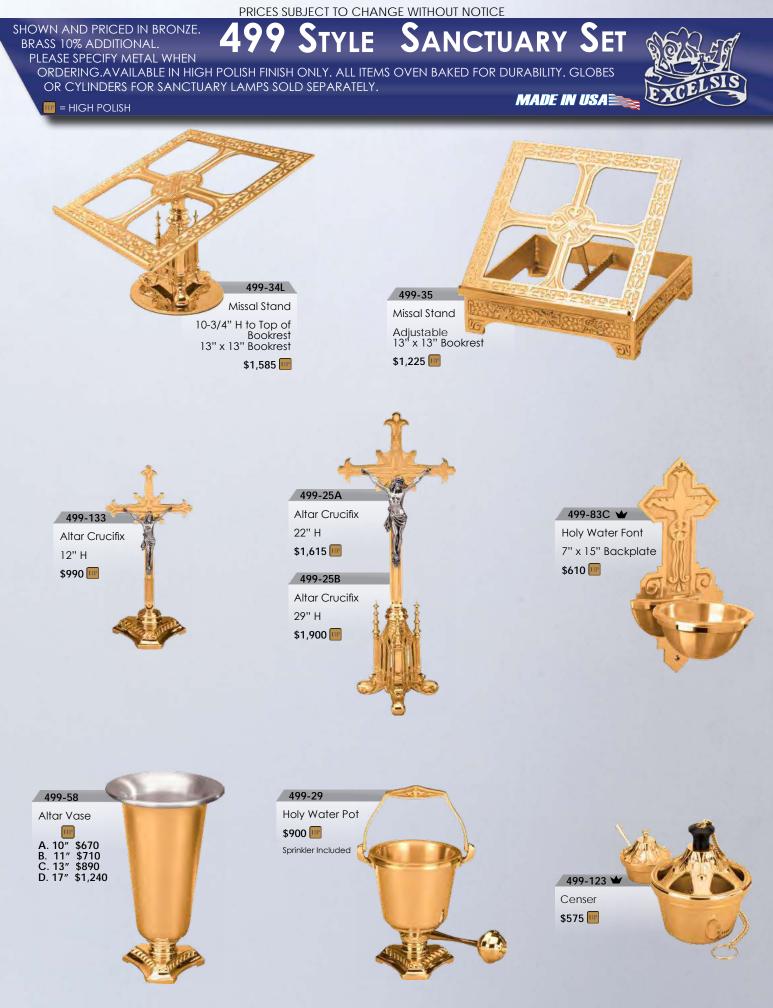

ANCTUARY

S

SHOWN AND PRICED IN BRONZE. BRASS 10% ADDITIONAL. PLEASE SPECIFY METAL WHEN ORDERING.

AVAILABLE IN HIGH POLISH FINISH ONLY. ALL ITEMS OVEN BAKED FOR DURABILITY. GLOBES OR CYLINDERS FOR SANCTUARY LAMPS SOLD SEPARATELY.