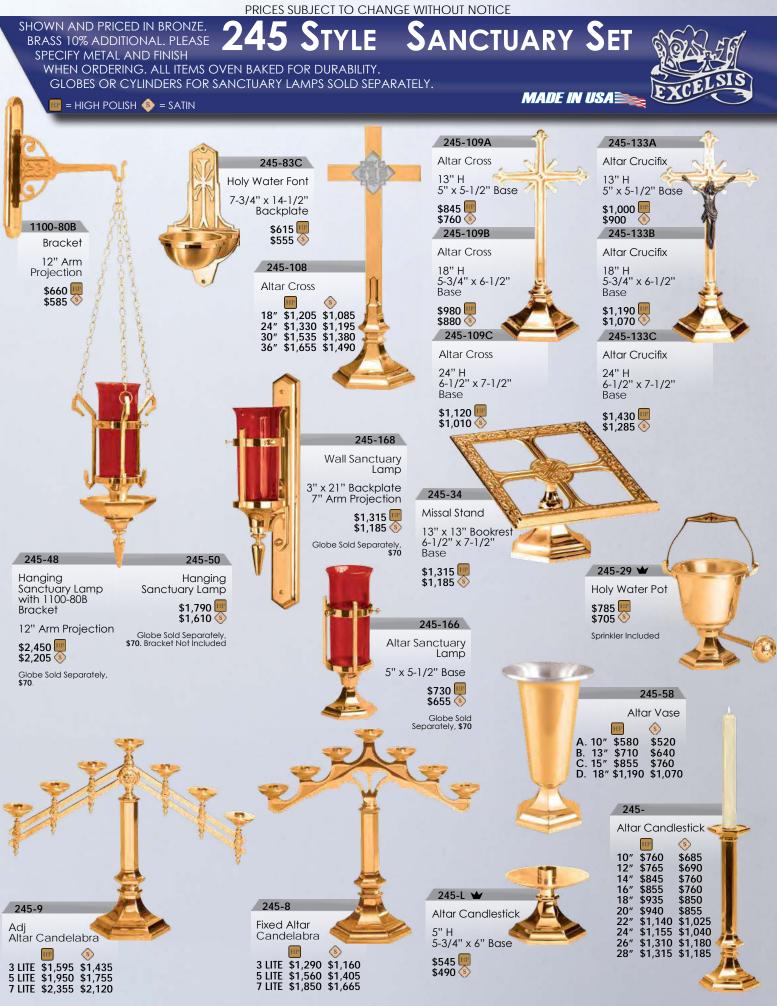

MADE IN USA

ORDERING. ALL ITEMS OVEN BAKED FOR DURABILITY. GLOBES OR CYLINDERS FOR SANCTUARY LAMPS SOLD SEPARATELY.

🌆 = HIGH POLISH 峐 = SATIN

SPECIFY METAL AND FINISH WHEN

➡ BRONZE AVAILABLE FOR QUICK SHIPMENT