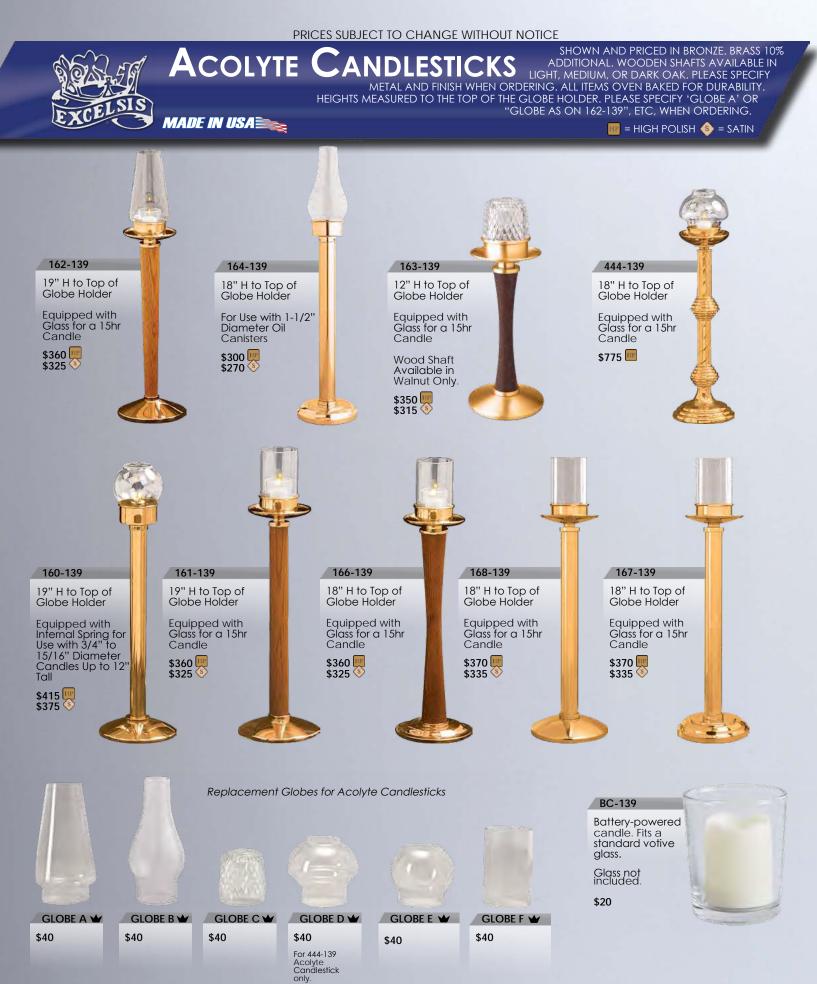

## **INDEX**

| ACCESSORIES 44, 72                                                                                                                                         |
|------------------------------------------------------------------------------------------------------------------------------------------------------------|
|                                                                                                                                                            |
| ACOLYTE CANDLESTICKS                                                                                                                                       |
| ACOLITE CANDELSTICKS                                                                                                                                       |
| ADVENT WREATHS 17, 57                                                                                                                                      |
| ALTAR RAILS                                                                                                                                                |
|                                                                                                                                                            |
| AMBOS SEE LECTERNS                                                                                                                                         |
| AMBRIES                                                                                                                                                    |
| BANNER STANDS                                                                                                                                              |
|                                                                                                                                                            |
| BAPTISMAL FONTS                                                                                                                                            |
| & ACCESSORIES                                                                                                                                              |
| BELLS 19, 58                                                                                                                                               |
|                                                                                                                                                            |
| BOBECHES 44                                                                                                                                                |
| BURNERS 44                                                                                                                                                 |
| CANDELABRA 4-16, 19-23,                                                                                                                                    |
|                                                                                                                                                            |
| 25-26, 29-31, 33, 35-36, 38, 40-43                                                                                                                         |
| CANDELABRA, WEDDING                                                                                                                                        |
| CANDLE BURNERS                                                                                                                                             |
|                                                                                                                                                            |
| CANDLE SOCKETS                                                                                                                                             |
| CANDLESTICKS, ACOLYTE                                                                                                                                      |
|                                                                                                                                                            |
| CANDLESTICKS, ALTAR                                                                                                                                        |
| 3, 5, 7, 9, 11, 13, 15, 19, 21, 23,                                                                                                                        |
| 27, 29, 31, 33, 35, 38, 41, 43, 49                                                                                                                         |
|                                                                                                                                                            |
| CANDLESTICKS, CONSECRATION . 51                                                                                                                            |
| CANDLESTICKS, FLOOR -                                                                                                                                      |
| PROCESSIONAL & PASCHAL 4,                                                                                                                                  |
| · · · · ·                                                                                                                                                  |
| 6, 8, 10, 12, 14, 16-17, 20, 22, 24-25,                                                                                                                    |
| 28, 30, 32, 34, 36, 40, 42, 45-48                                                                                                                          |
|                                                                                                                                                            |
|                                                                                                                                                            |
| CANDLESTICK ACCESSORIES 44                                                                                                                                 |
|                                                                                                                                                            |
| CANDLESTICK ACCESSORIES 44<br>CENSERS & BOATS 19, 21, 35, 39, 63                                                                                           |
| CANDLESTICK ACCESSORIES 44<br>CENSERS & BOATS 19, 21, 35, 39, 63<br>CENSER STANDS 4, 6, 8, 10,                                                             |
| CANDLESTICK ACCESSORIES 44<br>CENSERS & BOATS 19, 21, 35, 39, 63<br>CENSER STANDS 4, 6, 8, 10,<br>12, 14, 17, 25, 30, 32, 37, 40, 42                       |
| CANDLESTICK ACCESSORIES 44<br>CENSERS & BOATS 19, 21, 35, 39, 63<br>CENSER STANDS 4, 6, 8, 10,                                                             |
| CANDLESTICK ACCESSORIES 44<br>CENSERS & BOATS 19, 21, 35, 39, 63<br>CENSER STANDS 4, 6, 8, 10,<br>12, 14, 17, 25, 30, 32, 37, 40, 42<br>COUNTER WEIGHTS 65 |
| CANDLESTICK ACCESSORIES 44<br>CENSERS & BOATS 19, 21, 35, 39, 63<br>CENSER STANDS 4, 6, 8, 10,<br>12, 14, 17, 25, 30, 32, 37, 40, 42<br>COUNTER WEIGHTS    |
| CANDLESTICK ACCESSORIES 44<br>CENSERS & BOATS 19, 21, 35, 39, 63<br>CENSER STANDS 4, 6, 8, 10,<br>12, 14, 17, 25, 30, 32, 37, 40, 42<br>COUNTER WEIGHTS    |
| CANDLESTICK ACCESSORIES 44<br>CENSERS & BOATS 19, 21, 35, 39, 63<br>CENSER STANDS 4, 6, 8, 10,<br>12, 14, 17, 25, 30, 32, 37, 40, 42<br>COUNTER WEIGHTS    |
| CANDLESTICK ACCESSORIES 44<br>CENSERS & BOATS 19, 21, 35, 39, 63<br>CENSER STANDS 4, 6, 8, 10,<br>12, 14, 17, 25, 30, 32, 37, 40, 42<br>COUNTER WEIGHTS    |
| CANDLESTICK ACCESSORIES 44<br>CENSERS & BOATS 19, 21, 35, 39, 63<br>CENSER STANDS 4, 6, 8, 10,<br>12, 14, 17, 25, 30, 32, 37, 40, 42<br>COUNTER WEIGHTS    |
| CANDLESTICK ACCESSORIES 44<br>CENSERS & BOATS 19, 21, 35, 39, 63<br>CENSER STANDS 4, 6, 8, 10,<br>12, 14, 17, 25, 30, 32, 37, 40, 42<br>COUNTER WEIGHTS    |
| CANDLESTICK ACCESSORIES 44<br>CENSERS & BOATS 19, 21, 35, 39, 63<br>CENSER STANDS 4, 6, 8, 10,<br>12, 14, 17, 25, 30, 32, 37, 40, 42<br>COUNTER WEIGHTS    |
| CANDLESTICK ACCESSORIES                                                                                                                                    |