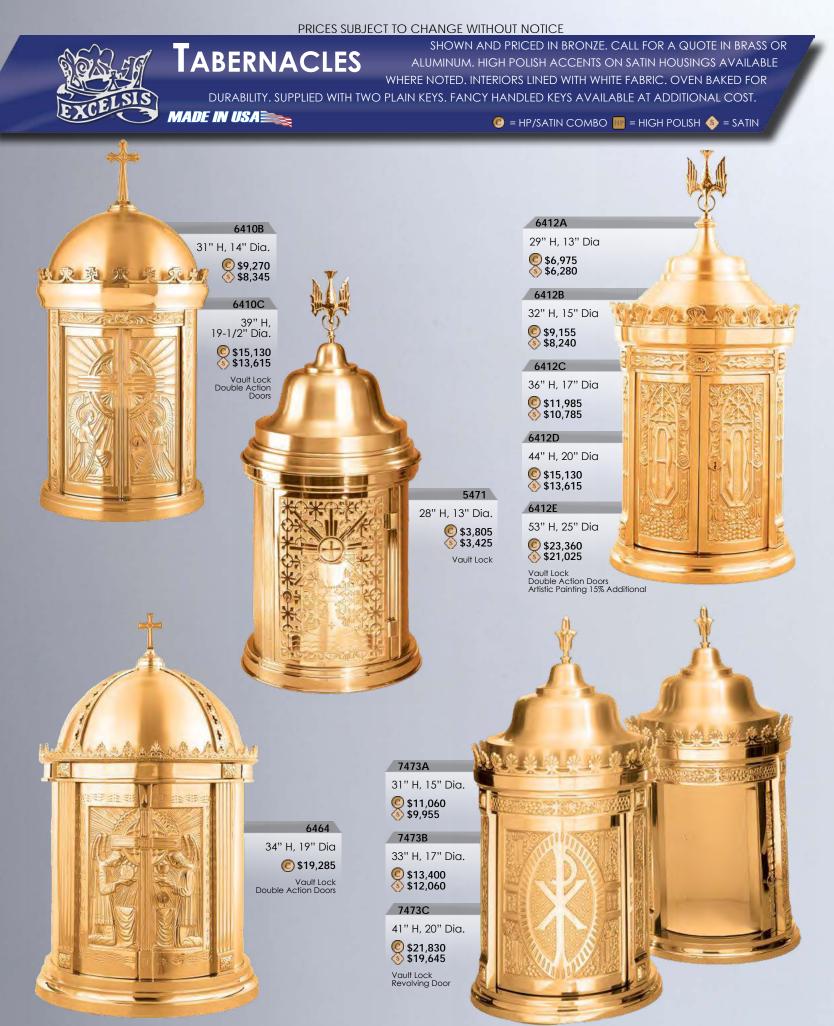

PYRIGHT® ALL RIGHTS RESERVED





www.excelsisproducts.com

Stations of the Cross

MADE OF BRONZE WITH OUR STATUARY FINISH. OVEN BAKED FOR DURABILITY. OUTDOOR LACQUER AVAILABLE AT ADDITIONAL CHARGE.

MADE IN USA





www.excelsisproducts.com





Wood shown is oak - Specify light, medium or dark finish.Other woods available at additional cost.



www.excelsisproducts.com

SHOWN AND PRICED IN BRONZE. CALL FOR A QUOTE IN BRASS OR ABERNACLES ALUMINUM. HIGH POLISH ACCENTS ON SATIN HOUSINGS AVAILABLE WHERE NOTED. INTERIORS LINED WITH WHITE FABRIC. OVEN BAKED FOR

DURABILITY. SUPPLIED WITH TWO PLAIN KEYS. FANCY HANDLED KEYS AVAILABLE AT ADDITIONAL COST. MADE IN USA



🄤 = HIGH POLISH \land = SATIN 🕑 = HP/SATIN COMBO



www.excelsisproducts.com

COPYRIGHT® ALL RIGHTS RESERVED

CONTRACTOR OF MAL



COPYRIGHT® ALL RIGHTS RESERVED

www.excelsisproducts.com



www.excelsisproducts.com

COPYRIGHT® ALL RIGHTS RESERVED

SINCE 1935, EXCELSIS HAS COMBINED TIMELESS STYLING WITH SUPERIOR CRAFTSMANSHIP TO PROVIDE THE FINEST ECCLESIASTICAL METALWARE TO THE CHURCH COMMUNITY.

From the clean lines of our 216 Series to the ornate cathedral-style 499 Series of metalware, Excelsis products reflect an ageless beauty that will serve your needs without ever looking dated or out of style. These classic designs are why you will find Excelsis products in a wide variety of environments from the Cathedral at Notre Dame University to your local parish, chapel, or church member's home.



Polishing circa 1960



Polishing today

Excelsis metalware is not mass produced, but hand-crafted in the USA by skilled