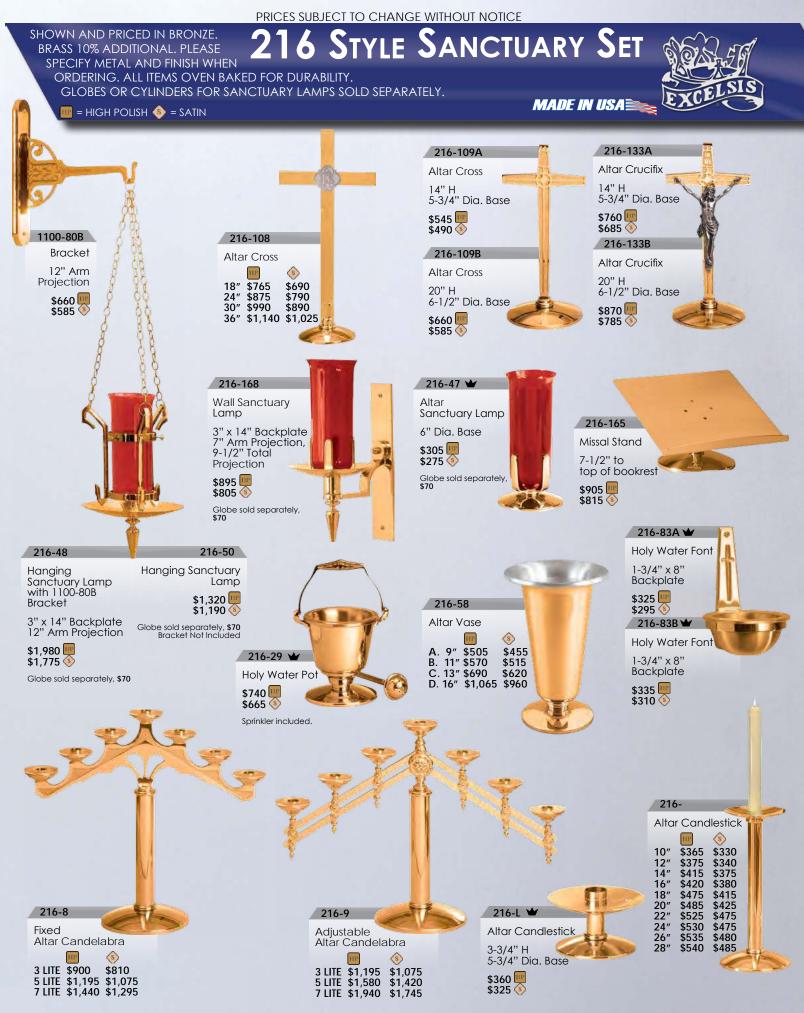

GLOBES OR CYLINDERS FOR SANCTUARY LAMPS SOLD SEPARATELY.

ORDERING. ALL ITEMS OVEN BAKED FOR DURABILITY.

MADE IN USA 🚞

🎹 = HIGH POLISH \land = SATIN

➡ BRONZE AVAILABLE FOR QUICK SHIPMENT

www.excelsisproducts.com

www.excelsisproducts.com

➡ BRONZE AVAILABLE FOR QUICK SHIPMENT

➡ BRONZE AVAILABLE FOR QUICK SHIPMENT

www.excelsisproducts.com

COPYRIGHT<sup>®</sup> ALL RIGHTS RESERVED

PRICES SUBJECT TO CHANGE WITHOUT NOTICE