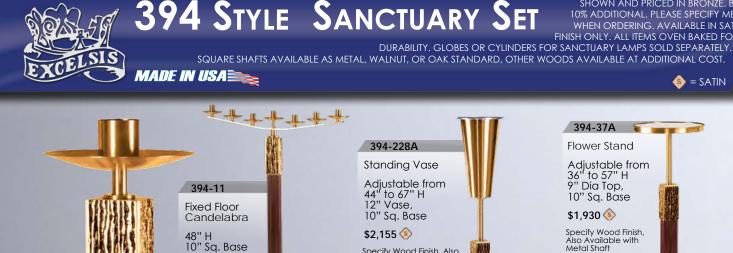

PRICES SUBJECT TO CHANGE WITHOUT NOTICE

SHOWN AND PRICED IN BRONZE. BRASS 10% ADDITIONAL. PLEASE SPECIFY METAL WHEN ORDERING. ITEMS MARKED WITH \* ARE AVAILABLE WITH SMOOTH WALNUT OR OAK SHAFTS AT NO ADDITIONAL CHARGE. OTHER WOODS AVAILABLE, PLEASE CALL FOR A QUOTE. FLUTED SHAFTS 15% ADDITIONAL. ALL ITEMS OVEN BAKED FOR DURABILITY. GLOBES OR CYLINDERS FOR SANCTUARY LAMPS SOLD SEPARATELY.

MADE IN USA 🚞

01

St

YLE

🎹 = HIGH POLISH \land = SATIN

CTUARY SET AVAILABLE WITH SMOOTH WALNUT OR OAK SHAFTS AT NO ADDITIONAL PLEASE SPECIFY METAL WHEN ORDERING. ITEMS MARKED WITH \* ARE

OTHER WOODS AVAILABLE WITT SMOOTH WALKOT OK OAK STIAL IS AT NO ADDITIONAL CHARGE OTHER WOODS AVAILABLE, PLEASE CALL FOR A QUOTE. FLUTED SHAFTS 15% ADDITIONAL. ALL ITEMS OVEN BAKED FOR DURABILITY. GLOBES OR CYLINDERS FOR SANCTUARY LAMPS SOLD SEPARATELY.