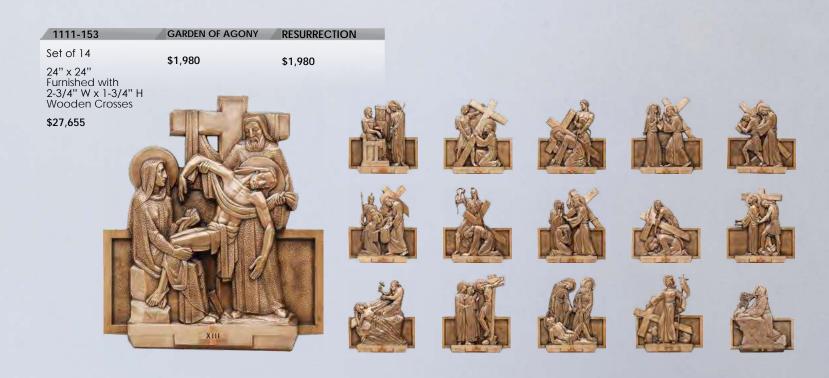

Eastern Cross \$40 Latin Cross \$40 33" H with Spike spike on any memorial light Stake \$30 \$115 \$115 Add \$20 PCYL-1B PCYL-1R Blue Red **Replacement Lens Replacement Lens** 8" H 8" H \$30 \$30 MC100-ABR MV100-ABR Graveside Vase Graveside Censer Includes Standard Includes Standard Straight Spike Straight Spike 10-1/4" H 26-1/4" H with Spike 4" Diameter 9" H 25" H with Spike 4" Dia. Opening ML104-BC ML103-CANDLE \$65 \$90 Battery-Operated Traditional Electric Candle Insert for Candle Insert for Memorial Lights Memorial Lights \$150 \$45 Case of 24

www.excelsisproducts.com

COPYRIGHT® ALL RIGHTS RESERVED





www.excelsisproducts.com

Stations of the Cross

MADE OF BRONZE WITH OUR STATUARY FINISH. OVEN BAKED FOR DURABILITY. OUTDOOR LACQUER AVAILABLE AT ADDITIONAL CHARGE.

MADE IN USA





www.excelsisproducts.com





Wood shown is oak - Specify light, medium or dark finish.Other woods available at additional cost.



www.excelsisproducts.com

SHOWN AND PRICED IN BRONZE. CALL FOR A QUOTE IN BRASS OR ABERNACLES ALUMINUM. HIGH POLISH ACCENTS ON SATIN HOUSINGS AVAILABLE WHERE NOTED. INTERIORS LINED WITH WHITE FABRIC. OVEN BAKED FOR

DURABILITY. SUPPLIED WITH TWO PLAIN KEYS. FANCY HANDLED KEYS AVAILABLE AT ADDITIONAL COST. MADE IN USA



🄤 = HIGH POLISH \land = SATIN 🕑 = HP/SATIN COMBO



www.excelsisproducts.com

COPYRIGHT® ALL RIGHTS RESERVED

CONTRACTOR OF MAL



COPYRIGHT® ALL RIGHTS RESERVED

www.excelsisproducts.com



www.excelsisproducts.com

COPYRIGHT® ALL RIGHTS RESERVED

SINCE 1935, EXCELSIS HAS COMBINED TIMELESS STYLING WITH SUPERIOR CRAFTSMANSHIP TO PROVIDE THE F