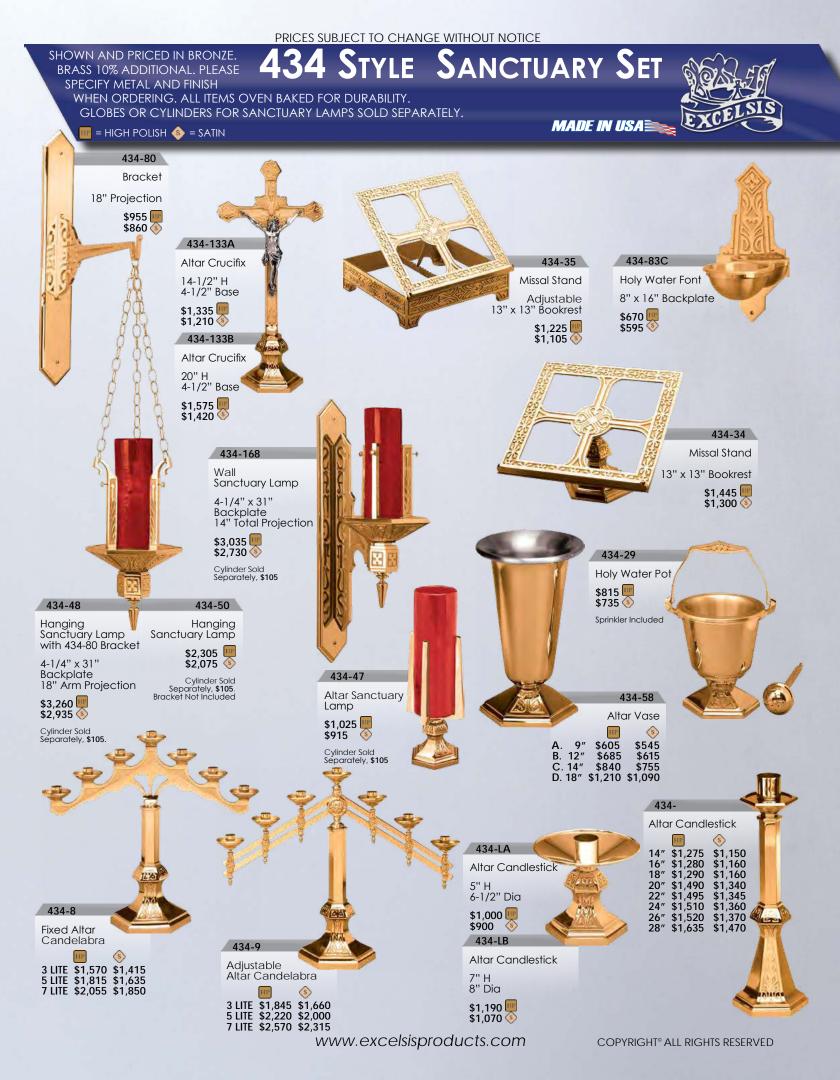

MADE OF ANODIZED ALUMINUM. AVAILABLE IN BRASS OR SILVER FINISH. PLEASE SPECIFY FINISH WHEN ORDERING.

PRICES SUBJECT TO CHANGE WITHOUT NOTICE

**O** STYLE SANCTUARY SET

MADE IN USA

SHOWN AND PRICED IN BRONZE. BRASS 10% ADDITIONAL. PLEASE SPECIFY METAL AND FINISH WHEN ORDERING. ALL SANCTIJARY LAMPS SOLD SEPARATELY

ITEMS OVEN BAKED FOR DURABILITY. GLOBES OR CYLINDERS FOR SANCTUARY LAMPS SOLD SEPARATELY. SQUARE SHAFTS AVAILABLE AS METAL OR OAK STANDARD, OTHER WOODS AVAILABLE AT ADDITIONAL COST.

MADE IN USA

200 St

COPYRIGHT® ALL RIGHTS RESERVED

MADE IN USA

ORDERING. ALL ITEMS OVEN BAKED FOR DURABILITY. GLOBES OR CYLINDERS FOR SANCTUARY LAMPS SOLD SEPARATELY.

🌆 = HIGH POLISH 峐 = SATIN

SPECIFY METAL AND FINISH WHEN

➡ BRONZE AVAILABLE FOR QUICK SHIPMENT