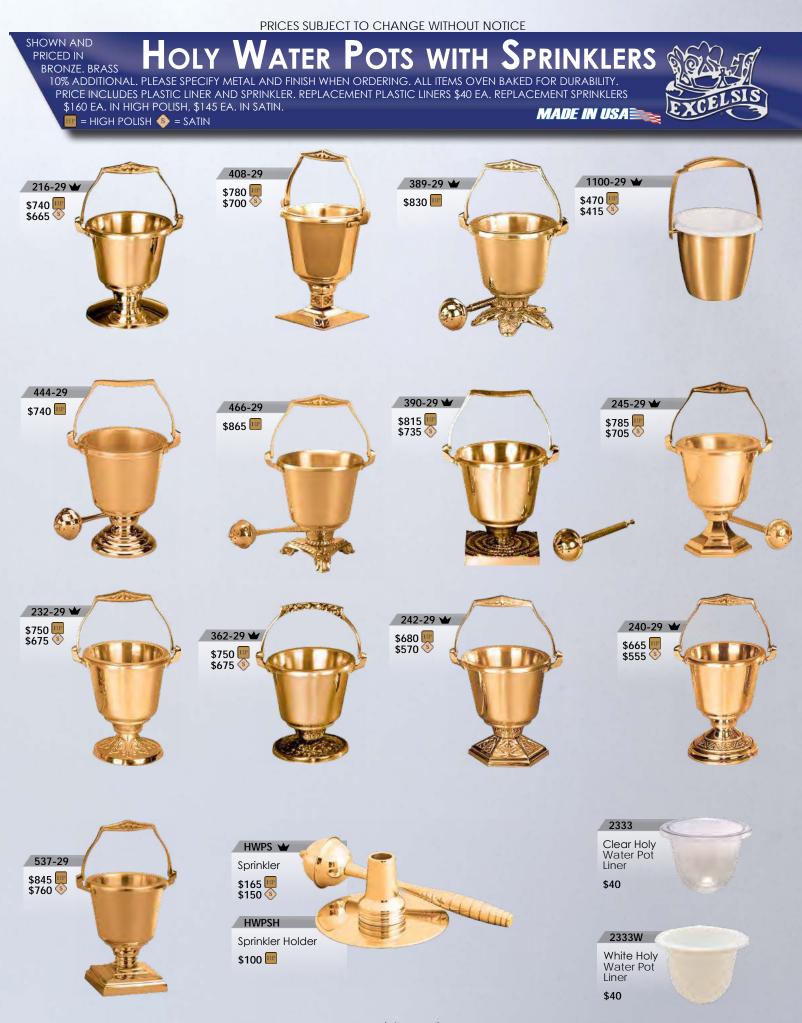

## **INDEX**

| ACCESSORIES 44, 72                                                                                                                                         |
|------------------------------------------------------------------------------------------------------------------------------------------------------------|
|                                                                                                                                                            |
| ACOLYTE CANDLESTICKS                                                                                                                                       |
| ACOLITE CANDELSTICKS                                                                                                                                       |
| ADVENT WREATHS 17, 57                                                                                                                                      |
| ALTAR RAILS                                                                                                                                                |
|                                                                                                                                                            |
| AMBOS SEE LECTERNS                                                                                                                                         |
| AMBRIES                                                                                                                                                    |
| BANNER STANDS                                                                                                                                              |
|                                                                                                                                                            |
| BAPTISMAL FONTS                                                                                                                                            |
| & ACCESSORIES                                                                                                                                              |
| BELLS 19, 58                                                                                                                                               |
|                                                                                                                                                            |
| BOBECHES 44                                                                                                                                                |
| BURNERS 44                                                                                                                                                 |
| CANDELABRA 4-16, 19-23,                                                                                                                                    |
|                                                                                                                                                            |
| 25-26, 29-31, 33, 35-36, 38, 40-43                                                                                                                         |
| CANDELABRA, WEDDING                                                                                                                                        |
| CANDLE BURNERS                                                                                                                                             |
|                                                                                                                                                            |
| CANDLE SOCKETS                                                                                                                                             |
| CANDLESTICKS, ACOLYTE                                                                                                                                      |
|                                                                                                                                                            |
| CANDLESTICKS, ALTAR                                                                                                                                        |
| 3, 5, 7, 9, 11, 13, 15, 19, 21, 23,                                                                                                                        |
| 27, 29, 31, 33, 35, 38, 41, 43, 49                                                                                                                         |
|                                                                                                                                                            |
| CANDLESTICKS, CONSECRATION . 51                                                                                                                            |
| CANDLESTICKS, FLOOR -                                                                                                                                      |
| PROCESSIONAL & PASCHAL 4,                                                                                                                                  |
| · · · · ·                                                                                                                                                  |
| 6, 8, 10, 12, 14, 16-17, 20, 22, 24-25,                                                                                                                    |
| 28, 30, 32, 34, 36, 40, 42, 45-48                                                                                                                          |
|                                                                                                                                                            |
|                                                                                                                                                            |
| CANDLESTICK ACCESSORIES 44                                                                                                                                 |
|                                                                                                                                                            |
| CANDLESTICK ACCESSORIES 44<br>CENSERS & BOATS 19, 21, 35, 39, 63                                                                                           |
| CANDLESTICK ACCESSORIES 44<br>CENSERS & BOATS 19, 21, 35, 39, 63<br>CENSER STANDS 4, 6, 8, 10,                                                             |
| CANDLESTICK ACCESSORIES 44<br>CENSERS & BOATS 19, 21, 35, 39, 63<br>CENSER STANDS 4, 6, 8, 10,<br>12, 14, 17, 25, 30, 32, 37, 40, 42                       |
| CANDLESTICK ACCESSORIES 44<br>CENSERS & BOATS 19, 21, 35, 39, 63<br>CENSER STANDS 4, 6, 8, 10,                                                             |
| CANDLESTICK ACCESSORIES 44<br>CENSERS & BOATS 19, 21, 35, 39, 63<br>CENSER STANDS 4, 6, 8, 10,<br>12, 14, 17, 25, 30, 32, 37, 40, 42<br>COUNTER WEIGHTS 65 |
| CANDLESTICK ACCESSORIES 44<br>CENSERS & BOATS 19, 21, 35, 39, 63<br>CENSER STANDS 4, 6, 8, 10,<br>12, 14, 17, 25, 30, 32, 37, 40, 42<br>COUNTER WEIGHTS    |
| CANDLESTICK ACCESSORIES 44<br>CENSERS & BOATS 19, 21, 35, 39, 63<br>CENSER STANDS 4, 6, 8, 10,<br>12, 14, 17, 25, 30, 32, 37, 40, 42<br>COUNTER WEIGHTS    |
| CANDLESTICK ACCESSORIES 44<br>CENSERS & BOATS 19, 21, 35, 39, 63<br>CENSER STANDS 4, 6, 8, 10,<br>12, 14, 17, 25, 30, 32, 37, 40, 42<br>COUNTER WEIGHTS    |
| CANDLESTICK ACCESSORIES 44<br>CENSERS & BOATS 19, 21, 35, 39, 63<br>CENSER STANDS 4, 6, 8, 10,<br>12, 14, 17, 25, 30, 32, 37, 40, 42<br>COUNTER WEIGHTS    |
| CANDLESTICK ACCESSORIES 44<br>CENSERS & BOATS 19, 21, 35, 39, 63<br>CENSER STANDS 4, 6, 8, 10,<br>12, 14, 17, 25, 30, 32, 37, 40, 42<br>COUNTER WEIGHTS    |
| CANDLESTICK ACCESSORIES 44<br>CENSERS & BOATS 19, 21, 35, 39, 63<br>CENSER STANDS 4, 6, 8, 10,<br>12, 14, 17, 25, 30, 32, 37, 40, 42<br>COUNTER WEIGHTS    |
| CANDLESTICK ACCESSORIES 44<br>CENSERS & BOATS 19, 21, 35, 39, 63<br>CENSER STANDS 4, 6, 8, 10,<br>12, 14, 17, 25, 30, 32, 37, 40, 42<br>COUNTER WEIGHTS    |
| CANDLESTICK ACCESSORIES                                                                                                                                    |

| HOLY WATER FONT LINERS 60,                                                                                                                                                                                                                                                                                                                                                                                                                                                                                                                                                                                                                                                                                                                                                                                                                                                                                                                                                                                                                                                                                                                                                                |                                                                                    |
|-------------------------------------------------------------------------------------------------------------------------------------------------------------------------------------------------------------------------------------------------------------------------------------------------------------------------------------------------------------------------------------------------------------------------------------------------------------------------------------------------------------------------------------------------------------------------------------------------------------------------------------------------------------------------------------------------------------------------------------------------------------------------------------------------------------------------------------------------------------------------------------------------------------------------------------------------------------------------------------------------------------------------------------------------------------------------------------------------------------------------------------------------------------------------------------------|------------------------------------------------------------------------------------|
| HOLY WATER POTS/BUCKETS                                                                                                                                                                                                                                                                                                                                                                                                                                                                                                                                                                                                                                                                                                                                                                                                                                                                                                                                                                                                                                                                                                                                                                   |                                                                                    |
| 5, 7, 9, 11, 13, 15, 19, 21, 23,                                                                                                                                                                                                                                                                                                                                                                                                                                                                                                                                                                                                                                                                                                                                                                                                                                                                                                                                                                                                                                                                                                                                                          |                                                                                    |
| 29, 31, 33, 35, 39, 41, 43,                                                                                                                                                                                                                                                                                                                                                                                                                                                                                                                                                                                                                                                                                                                                                                                                                                                                                                                                                                                                                                                                                                                                                               |                                                                                    |
| HOLY WATER POT LINERS                                                                                                                                                                                                                                                                                                                                                                                                                                                                                                                                                                                                                                                                                                                                                                                                                                                                                                                                                                                                                                                                                                                                                                     | 57                                                                                 |
| 10LT WATER FOT LINERS                                                                                                                                                                                                                                                                                                                                                                                                                                                                                                                                                                                                                                                                                                                                                                                                                                                                                                                                                                                                                                                                                                                                                                     |                                                                                    |
| HOLY WATER RESERVOIRS                                                                                                                                                                                                                                                                                                                                                                                                                                                                                                                                                                                                                                                                                                                                                                                                                                                                                                                                                                                                                                                                                                                                                                     |                                                                                    |
|                                                                                                                                                                                                                                                                                                                                                                                                                                                                                                                                                                                                                                                                                                                                                                                                                                                                                                                                                                                                                                                                                                                                                                                           |                                                                                    |
|                                                                                                                                                                                                                                                                                                                                                                                                                                                                                                                                                                                                                                                                                                                                                                                                                                                                                                                                                                                                                                                                                                                                                                                           |                                                                                    |
| KNEELERS 4, 6, 17, 25, 30, 37,                                                                                                                                                                                                                                                                                                                                                                                                                                                                                                                                                                                                                                                                                                                                                                                                                                                                                                                                                                                                                                                                                                                                                            | 40                                                                                 |
|                                                                                                                                                                                                                                                                                                                                                                                                                                                                                                                                                                                                                                                                                                                                                                                                                                                                                                                                                                                                                                                                                                                                                                                           |                                                                                    |
| 4, 17, 25, 30, 37, 40,                                                                                                                                                                                                                                                                                                                                                                                                                                                                                                                                                                                                                                                                                                                                                                                                                                                                                                                                                                                                                                                                                                                                                                    |                                                                                    |
| 4, 17, 25, 50, 57, 40,<br>MEMORIAL LIGHTS                                                                                                                                                                                                                                                                                                                                                                                                                                                                                                                                                                                                                                                                                                                                                                                                                                                                                                                                                                                                                                                                                                                                                 |                                                                                    |
|                                                                                                                                                                                                                                                                                                                                                                                                                                                                                                                                                                                                                                                                                                                                                                                                                                                                                                                                                                                                                                                                                                                                                                                           |                                                                                    |
|                                                                                                                                                                                                                                                                                                                                                                                                                                                                                                                                                                                                                                                                                                                                                                                                                                                                                                                                                                                                                                                                                                                                                                                           | 13                                                                                 |
| MISSAL STANDS                                                                                                                                                                                                                                                                                                                                                                                                                                                                                                                                                                                                                                                                                                                                                                                                                                                                                                                                                                                                                                                                                                                                                                             | <br>                                                                               |
|                                                                                                                                                                                                                                                                                                                                                                                                                                                                                                                                                                                                                                                                                                                                                                                                                                                                                                                                                                                                                                                                                                                                                                                           |                                                                                    |
| 29, 31, 33, 35, 39, 41, 43,<br>MONOGRAMS70                                                                                                                                                                                                                                                                                                                                                                                                                                                                                                                                                                                                                                                                                                                                                                                                                                                                                                                                                                                                                                                                                                                                                |                                                                                    |
| MONOGRAMS                                                                                                                                                                                                                                                                                                                                                                                                                                                                                                                                                                                                                                                                                                                                                                                                                                                                                                                                                                                                                                                                                                                                                                                 |                                                                                    |
| OFFERING BOXES                                                                                                                                                                                                                                                                                                                                                                                                                                                                                                                                                                                                                                                                                                                                                                                                                                                                                                                                                                                                                                                                                                                                                                            |                                                                                    |
| OFFERTORY TABLES                                                                                                                                                                                                                                                                                                                                                                                                                                                                                                                                                                                                                                                                                                                                                                                                                                                                                                                                                                                                                                                                                                                                                                          | /0<br>47                                                                           |
|                                                                                                                                                                                                                                                                                                                                                                                                                                                                                                                                                                                                                                                                                                                                                                                                                                                                                                                                                                                                                                                                                                                                                                                           |                                                                                    |
|                                                                                                                                                                                                                                                                                                                                                                                                                                                                                                                                                                                                                                                                                                                                                                                                                                                                                                                                                                                                                                                                                                                                                                                           |                                                                                    |
| PEDESTALS                                                                                                                                                                                                                                                                                                                                                                                                                                                                                                                                                                                                                                                                                                                                                                                                                                                                                                                                                                                                                                                                                                                                                                                 |                                                                                    |
| SEE FLOWER STAN                                                                                                                                                                                                                                                                                                                                                                                                                                                                                                                                                                                                                                                                                                                                                                                                                                                                                                                                                                                                                                                                                                                                                                           | IDS                                                                                |
| SEE FLOWER STAN                                                                                                                                                                                                                                                                                                                                                                                                                                                                                                                                                                                                                                                                                                                                                                                                                                                                                                                                                                                                                                                                                                                                                                           | IDS<br>70                                                                          |
| SEE FLOWER STAN<br>PLAQUES, ARTISTIC<br>PLAQUES, COMMEMERATIVE                                                                                                                                                                                                                                                                                                                                                                                                                                                                                                                                                                                                                                                                                                                                                                                                                                                                                                                                                                                                                                                                                                                            | IDS<br>70<br>56                                                                    |
| SEE FLOWER STAN<br>PLAQUES, ARTISTIC<br>PLAQUES, COMMEMERATIVE<br>PRIE DIEUX                                                                                                                                                                                                                                                                                                                                                                                                                                                                                                                                                                                                                                                                                                                                                                                                                                                                                                                                                                                                                                                                                                              | IDS<br>70<br>56<br>67                                                              |
| SEE FLOWER STAN<br>PLAQUES, ARTISTIC<br>PLAQUES, COMMEMERATIVE<br>PRIE DIEUX<br>RAILS, ALTAR OR HAND                                                                                                                                                                                                                                                                                                                                                                                                                                                                                                                                                                                                                                                                                                                                                                                                                                                                                                                                                                                                                                                                                      | IDS<br>70<br>56<br>67<br>67                                                        |
| SEE FLOWER STAN<br>PLAQUES, ARTISTIC<br>PLAQUES, COMMEMERATIVE<br>PRIE DIEUX<br>RAILS, ALTAR OR HAND.<br>REPOSITORY                                                                                                                                                                                                                                                                                                                                                                                                                                                                                                                                                                                                                                                                                                                                                                                                                                                                                                                                                                                                                                                                       | IDS<br>70<br>56<br>67<br>67<br>78                                                  |
| SEE FLOWER STAN<br>PLAQUES, ARTISTIC<br>PLAQUES, COMMEMERATIVE.<br>PRIE DIEUX<br>RAILS, ALTAR OR HAND.<br>REPOSITORY<br>SANCTUARY LAMPS4-15, 17-18,<br>23, 25-26, 28-36, 38, 40-43, 64                                                                                                                                                                                                                                                                                                                                                                                                                                                                                                                                                                                                                                                                                                                                                                                                                                                                                                                                                                                                    | IDS<br>70<br>56<br>67<br>67<br>78<br>20-<br>-65                                    |
| SEE FLOWER STAN<br>PLAQUES, ARTISTIC<br>PLAQUES, COMMEMERATIVE.<br>PRIE DIEUX<br>RAILS, ALTAR OR HAND.<br>REPOSITORY<br>SANCTUARY LAMPS4-15, 17-18,<br>23, 25-26, 28-36, 38, 40-43, 64                                                                                                                                                                                                                                                                                                                                                                                                                                                                                                                                                                                                                                                                                                                                                                                                                                                                                                                                                                                                    | IDS<br>70<br>56<br>67<br>67<br>78<br>20-<br>-65                                    |
| SEE FLOWER STAN<br>PLAQUES, ARTISTIC<br>PLAQUES, COMMEMERATIVE.<br>PRIE DIEUX<br>RAILS, ALTAR OR HAND.<br>REPOSITORY<br>SANCTUARY LAMPS4-15, 17-18,<br>23, 25-26, 28-36, 38, 40-43, 64<br>SANCTUARY SETS3                                                                                                                                                                                                                                                                                                                                                                                                                                                                                                                                                                                                                                                                                                                                                                                                                                                                                                                                                                                 | IDS<br>70<br>56<br>67<br>67<br>78<br>20-<br>-65<br>-43                             |
| SEE FLOWER STAN<br>PLAQUES, ARTISTIC<br>PLAQUES, COMMEMERATIVE<br>PRIE DIEUX<br>RAILS, ALTAR OR HAND<br>REPOSITORY<br>SANCTUARY LAMPS4-15, 17-18,<br>23, 25-26, 28-36, 38, 40-43, 64<br>SANCTUARY SETS                                                                                                                                                                                                                                                                                                                                                                                                                                                                                                                                                                                                                                                                                                                                                                                                                                                                                                                                                                                    | IDS<br>70<br>56<br>67<br>67<br>78<br>20-<br>-65<br>-43<br>65                       |
| SEE FLOWER STAN<br>PLAQUES, ARTISTIC<br>PLAQUES, COMMEMERATIVE<br>PRIE DIEUX<br>RAILS, ALTAR OR HAND.<br>REPOSITORY.<br>SANCTUARY LAMPS4-15, 17-18,<br>23, 25-26, 28-36, 38, 40-43, 64<br>SANCTUARY SETS3<br>SMOKE PROTECTORS18,<br>SOCKETS.                                                                                                                                                                                                                                                                                                                                                                                                                                                                                                                                                                                                                                                                                                                                                                                                                                                                                                                                              | IDS<br>70<br>56<br>67<br>67<br>78<br>20-<br>-65<br>-43<br>65<br>44                 |
| SEE FLOWER STAN<br>PLAQUES, ARTISTIC<br>PLAQUES, COMMEMERATIVE<br>PRIE DIEUX<br>RAILS, ALTAR OR HAND.<br>REPOSITORY.<br>SANCTUARY LAMPS4-15, 17-18,<br>23, 25-26, 28-36, 38, 40-43, 64<br>SANCTUARY SETS3<br>SMOKE PROTECTORS18,<br>SOCKETS.                                                                                                                                                                                                                                                                                                                                                                                                                                                                                                                                                                                                                                                                                                                                                                                                                                                                                                                                              | IDS<br>70<br>56<br>67<br>67<br>78<br>20-<br>-65<br>-43<br>65<br>44                 |
| SEE FLOWER STAN<br>PLAQUES, ARTISTIC<br>PLAQUES, COMMEMERATIVE<br>PRIE DIEUX<br>RAILS, ALTAR OR HAND<br>REPOSITORY<br>SANCTUARY LAMPS4-15, 17-18,<br>23, 25-26, 28-36, 38, 40-43, 64<br>SANCTUARY SETS<br>SANCTUARY SETS<br>SMOKE PROTECTORS<br>18,<br>SOCKETS<br>SYMBOLS<br>70-<br>STATIONS OF THE CROSS<br>74-                                                                                                                                                                                                                                                                                                                                                                                                                                                                                                                                                                                                                                                                                                                                                                                                                                                                          | IDS<br>70<br>56<br>67<br>67<br>78<br>20-<br>-65<br>-43<br>65<br>44<br>-71<br>-75   |
| SEE FLOWER STAN<br>PLAQUES, ARTISTIC<br>PLAQUES, COMMEMERATIVE<br>PRIE DIEUX<br>RAILS, ALTAR OR HAND<br>REPOSITORY<br>SANCTUARY LAMPS4-15, 17-18,<br>23, 25-26, 28-36, 38, 40-43, 64<br>SANCTUARY SETS<br>SANCTUARY SETS<br>SMOKE PROTECTORS<br>18,<br>SOCKETS<br>SYMBOLS<br>70-<br>STATIONS OF THE CROSS<br>74-<br>TABERNACLES<br>77-                                                                                                                                                                                                                                                                                                                                                                                                                                                                                                                                                                                                                                                                                                                                                                                                                                                    | IDS<br>70<br>56<br>67<br>67<br>78<br>20-<br>-65<br>65<br>44<br>-71<br>-75<br>-81   |
| SEE FLOWER STAN<br>PLAQUES, ARTISTIC<br>PLAQUES, COMMEMERATIVE.<br>PRIE DIEUX<br>RAILS, ALTAR OR HAND.<br>REPOSITORY<br>SANCTUARY LAMPS. 4-15, 17-18,<br>23, 25-26, 28-36, 38, 40-43, 64<br>SANCTUARY SETS.<br>SMOKE PROTECTORS<br>18,<br>SOCKETS.<br>SYMBOLS<br>STATIONS OF THE CROSS.<br>74-<br>TABERNACLES<br>77-<br>THURIBLES<br>SEE CENSE                                                                                                                                                                                                                                                                                                                                                                                                                                                                                                                                                                                                                                                                                                                                                                                                                                            | IDS<br>70<br>56<br>67<br>78<br>2065<br>-43<br>65<br>44<br>-71<br>-75<br>-81<br>:RS |
| SEE FLOWER STAN<br>PLAQUES, ARTISTIC<br>PLAQUES, COMMEMERATIVE<br>PRIE DIEUX<br>RAILS, ALTAR OR HAND<br>REPOSITORY<br>SANCTUARY LAMPS<br>4-15, 17-18,<br>23, 25-26, 28-36, 38, 40-43, 64<br>SANCTUARY SETS<br>3-3<br>SMOKE PROTECTORS<br>18,<br>SOCKETS<br>SYMBOLS<br>70-<br>STATIONS OF THE CROSS<br>74-<br>TABERNACLES<br>77-<br>THURIBLES<br>SEE CENSE<br>VASES & LINERS<br>19-24, 27, 29-33, 35, 37, 39-43,                                                                                                                                                                                                                                                                                                                                                                                                                                                                                                                                                                                                                                                                                                                                                                           | IDS 70 56 67 67 67 78 20-65 65 44 71 75 81 77 57                                   |
| SEE FLOWER STAN<br>PLAQUES, ARTISTIC<br>PLAQUES, COMMEMERATIVE<br>PRIE DIEUX<br>RAILS, ALTAR OR HAND<br>REPOSITORY<br>SANCTUARY LAMPS<br>4-15, 17-18,<br>23, 25-26, 28-36, 38, 40-43, 64<br>SANCTUARY SETS<br>3-3<br>SMOKE PROTECTORS<br>18,<br>SOCKETS<br>SYMBOLS<br>70-<br>STATIONS OF THE CROSS<br>74-<br>TABERNACLES<br>77-<br>THURIBLES<br>SEE CENSE<br>VASES & LINERS<br>19-24, 27, 29-33, 35, 37, 39-43,                                                                                                                                                                                                                                                                                                                                                                                                                                                                                                                                                                                                                                                                                                                                                                           | IDS 70 56 67 67 67 78 20-65 65 44 71 75 81 77 57                                   |
| SEE FLOWER STAN<br>PLAQUES, ARTISTIC<br>PLAQUES, COMMEMERATIVE<br>PRIE DIEUX<br>RAILS, ALTAR OR HAND<br>REPOSITORY<br>SANCTUARY LAMPS<br>4-15, 17-18,<br>23, 25-26, 28-36, 38, 40-43, 64<br>SANCTUARY SETS<br>3-3<br>SMOKE PROTECTORS<br>18,<br>SOCKETS<br>SYMBOLS<br>70-<br>STATIONS OF THE CROSS<br>74-<br>TABERNACLES<br>77-<br>THURIBLES<br>SEE CENSE<br>VASES & LINERS<br>19-24, 27, 29-33, 35, 37, 39-43,                                                                                                                                                                                                                                                                                                                                                                                                                                                                                                                                                                                                                                                                                                                                                                           | IDS 70 56 67 67 67 78 20-65 65 44 71 75 81 77 57                                   |
| SEE FLOWER STAN<br>PLAQUES, ARTISTIC<br>PLAQUES, COMMEMERATIVE.<br>PRIE DIEUX<br>RAILS, ALTAR OR HAND.<br>REPOSITORY<br>SANCTUARY LAMPS. 4-15, 17-18,<br>23, 25-26, 28-36, 38, 40-43, 64<br>SANCTUARY SETS.<br>SMOKE PROTECTORS<br>18,<br>SOCKETS.<br>SYMBOLS<br>STATIONS OF THE CROSS.<br>TABERNACLES<br>VASES & LINERS<br>VASES & LINERS<br>19-24, 27, 29-33, 35, 37, 39-43,<br>VIGIL LIGHTS.<br>SEE MEMORIAL LIG                                                                                                                                                                                                                                                                                                                                                                                                                                                                                                                                                                                                                                                                                                                                                                       | IDS 70 56 67 67 820-65 67 78 -65 44 -71 57 HTS 66                                  |
| SEE FLOWER STAN<br>PLAQUES, ARTISTIC<br>PLAQUES, COMMEMERATIVE<br>PRIE DIEUX<br>RAILS, ALTAR OR HAND<br>REPOSITORY<br>SANCTUARY LAMPS. 4-15, 17-18,<br>23, 25-26, 28-36, 38, 40-43, 64<br>SANCTUARY SETS<br>3, 35, 37, 39-43, 75<br>VIGIL LIGHTS<br>SEE MEMORIAL LIGH | IDS 70 56 67 67 820-65 67 78 -65 44 -71 57 HTS 66                                  |