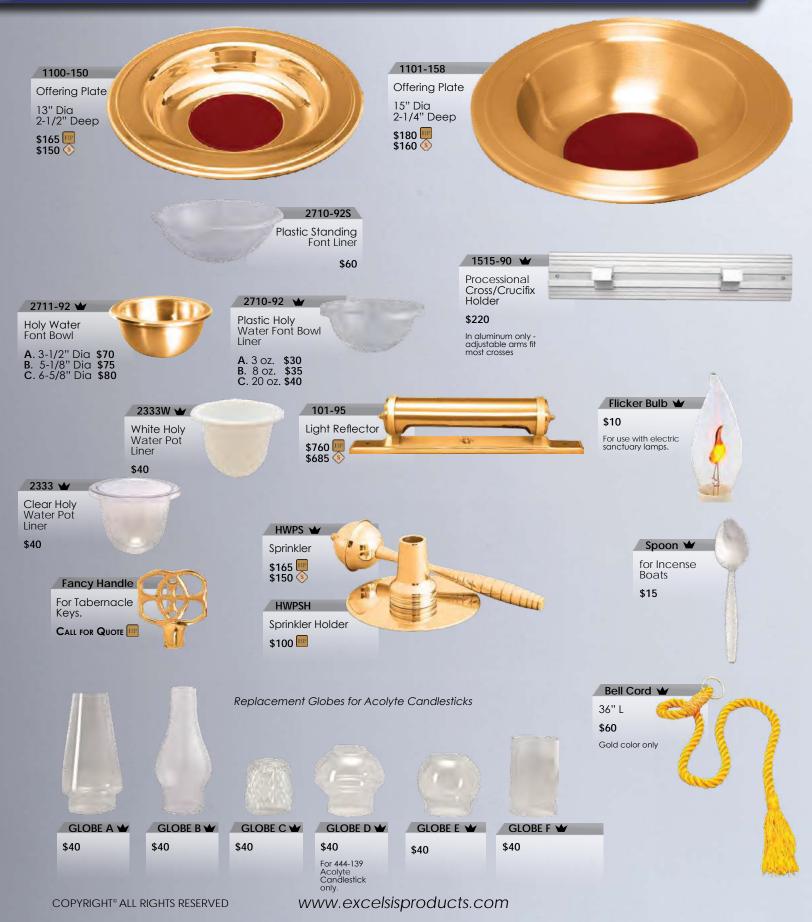

cess from design through installation.

Please contact us to learn more, and to get a personalized quote.







ES

SHOWN AND PRICED IN BRONZE UNLESS OTHERWISE NOTED. BRASS 10% ADDITIONAL. PLEASE SPECIFY METAL AND FINISH WHEN ORDERING. ALL ITEMS OVEN BAKED FOR DURABILITY.



SYMBOLS AND P

🔟 = HIGH POLISH 🌖 = SATIN



COPYRIGHT<sup>®</sup> ALL RIGHTS RESERVED

## PRICES SUBJECT TO CHANGE WITHOUT NOTICE

SHOWN AND PRICED IN BRONZE UNLESS OTHERWISE NOTED. BRASS 10% ADDITIONAL. PLEASE SPECIFY METAL AND FINISH WHEN ORDERING. ALL ITEMS OVEN BAKED FOR DURABILITY.

MADE IN USA

SYMBOLS



www.excelsisproducts.com

COPYRIGHT® ALL RIGHTS RESERVED

## PRICES SUBJECT TO CHANGE WITHOUT NOTICE



MADE IN USA🚞

PLEASE SPECIFY METAL AND FINISH WHEN ORDERING WHERE APPLICABLE.

🔤 = HIGH POLISH 🌖 = SATIN



CONSTRUCTED OF ANODIZED ALUMINUM. AVAILABLE IN BRASS OR SILVER FINISHES. REPLACEMENT PARTS AND OTHER ACCESSORIES AVAILABLE UPON REQUEST. MEMORIAL TEMS

MADE IN USA

EXCELSIS

ML100-ABR-R-EC ML100-ABR-R ML102-ABR-R ML100-ABR-B With Eastern Cross Includes Standard Straight Spike Includes Base Includes Standard Includes Standard as Shown Straight Spike Straight Spike 17" H 33" H with Spike 18" H 17" H 17" H 33" H with Spike 33" H with Spike \$140 \$115 \$115 \$125 -EC **Optional Eastern** Cross ML102-BASE **Replaces** Latin Base only Ċross on any Memorial Light \$25 Add \$10 ML101-OFFSTK Optional Offset ML100-ASL-R ML100-ASL-B Spike PARTS Includes Standard Includes Standard Straight Spike Straight Spike If purchased alone: Replacese sträight 33" H with Spike Eastern Cross \$40 Latin Cross \