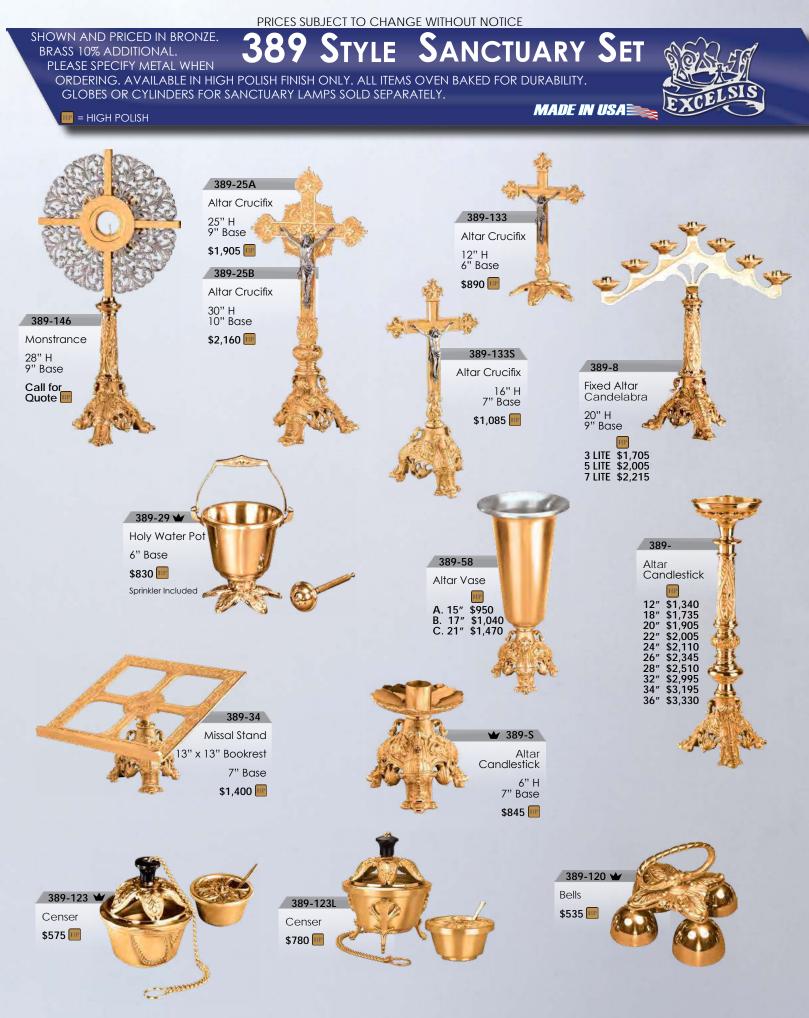

ANCTUARY

S

SHOWN AND PRICED IN BRONZE. BRASS 10% ADDITIONAL. PLEASE SPECIFY METAL WHEN ORDERING.

AVAILABLE IN HIGH POLISH FINISH ONLY. ALL ITEMS OVEN BAKED FOR DURABILITY. GLOBES OR CYLINDERS FOR SANCTUARY LAMPS SOLD SEPARATELY.

MADE IN USA 🚞

389 STYLE

💷 = HIGH POLISH

www.excelsisproducts.com

➡ BRONZE AVAILABLE FOR QUICK SHIPMENT

SHOWN AND PRICED IN BRONZE. BRASS 10% ADDITIONAL. PLEASE SPECIFY METAL WHEN ORDERING.

GLOBES OR CYLINDERS FOR SANCTUARY LAMPS SOLD SEPARATELY.