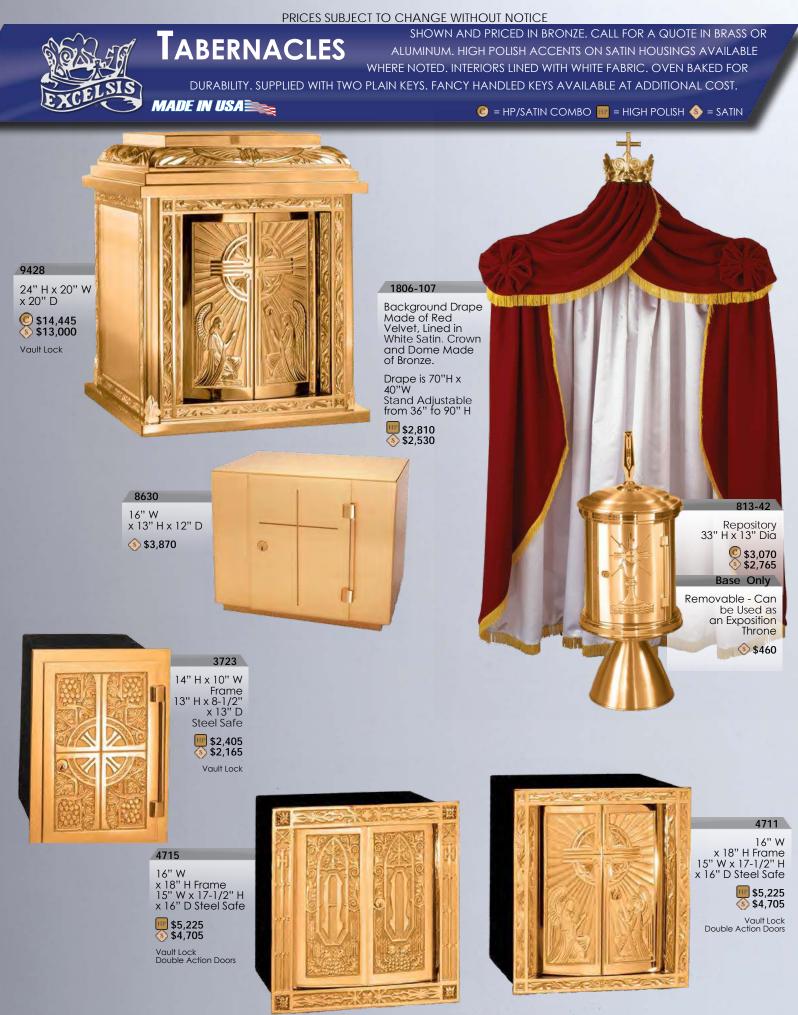

ue Red **Replacement Lens Replacement Lens** 8" H 8" H \$30 \$30 MC100-ABR MV100-ABR Graveside Vase Graveside Censer Includes Standard Includes Standard Straight Spike Straight Spike 10-1/4" H 26-1/4" H with Spike 4" Diameter 9" H 25" H with Spike 4" Dia. Opening ML104-BC ML103-CANDLE \$65 \$90 Battery-Operated Traditional Electric Candle Insert for Candle Insert for Memorial Lights Memorial Lights \$150 \$45 Case of 24

www.excelsisproducts.com

COPYRIGHT® ALL RIGHTS RESERVED





www.excelsisproducts.com

Stations of the Cross

MADE OF BRONZE WITH OUR STATUARY FINISH. OVEN BAKED FOR DURABILITY. OUTDOOR LACQUER AVAILABLE AT ADDITIONAL CHARGE.

MADE IN USA





www.excelsisproducts.com





Wood shown is oak - Specify light, medium or dark finish.Other woods available at additional cost.



www.excelsisproducts.com

SHOWN AND PRICED IN BRONZE. CALL FOR A QUOTE IN BRASS OR ABERNACLES ALUMINUM. HIGH POLISH ACCENTS ON SATIN HOUSINGS AVAILABLE WHERE NOTED. INTERIORS LINED WITH WHITE FABRIC. OVEN BAKED FOR

DURABILITY. SUPPLIED WITH TWO PLAIN KEYS. FANCY HANDLED KEYS AVAILABLE AT ADDITIONAL COST. MADE IN USA



🄤 = HIGH POLISH \land = SATIN 🕑 = HP/SATIN COMBO



www.excelsisproducts.com

COPYRIGHT® ALL RIGHTS RESERVED

CONTRACTOR OF MAL



COPYRIGHT® ALL RIGHTS RESERVED

www.excelsisproducts.com



www.excelsisproducts.com

COPYRIGHT® ALL RIGHTS RESERVED

SINCE 1935, EXCELSIS HAS COMBINED TIMELESS STYLING WITH SUPERIOR CRAFTSMANSHIP TO PROVIDE THE FINEST ECCLESIASTICAL METALWARE TO THE CHURCH COMMUNITY.

From the clean lines of our 216 Series to the ornate cathedral-style 499 Se