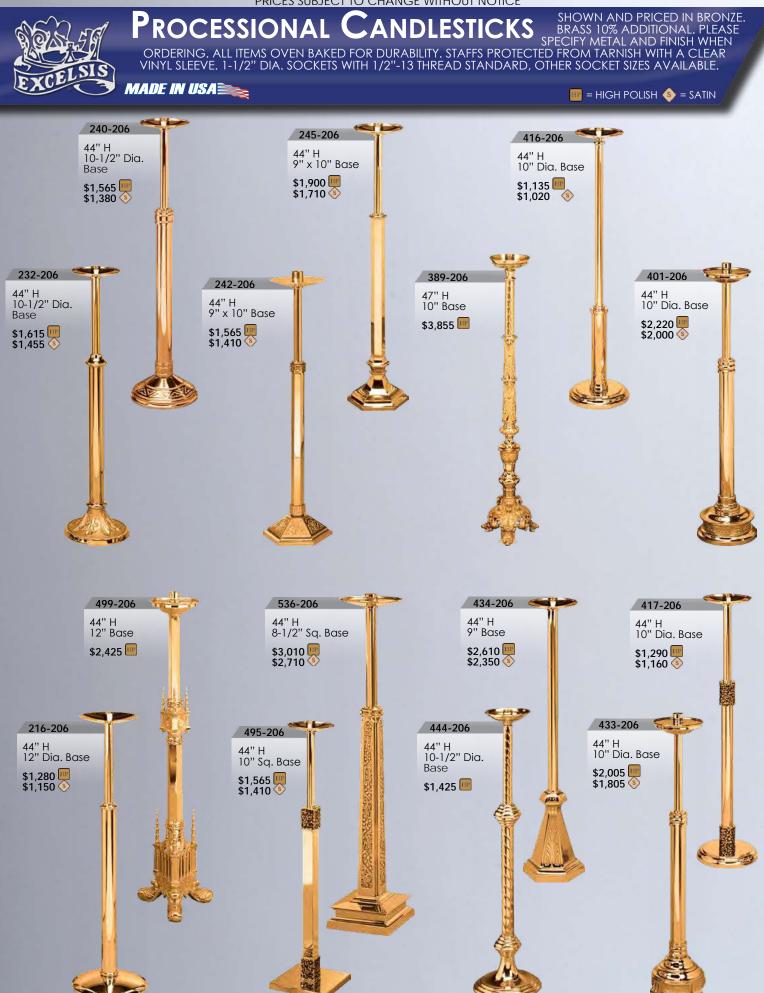

3 Lite Candelabra 5 & 7 Lite Candelabra Altar candlesticks Floor candlesticks (-129, -339) Processional candlesticks (-175, -206) Paschal candlesticks (-17, -227) Other sizes available at additional cost  1 1/2" Dia x 1 1/2" H, 5/16"-18 thread 7/8" Dia x 1 1/2" H, 10/24 thread
1 1/2" Dia x 1 1/2" H, 5/16"-18 thread
1 1/2" Dia x 1 1/2" H, 1/2"-13 thread
1 1/2" Dia x 1 1/2" H, 1/2"-13 thread
2" Dia x 3" H, 1/2"-13 thread