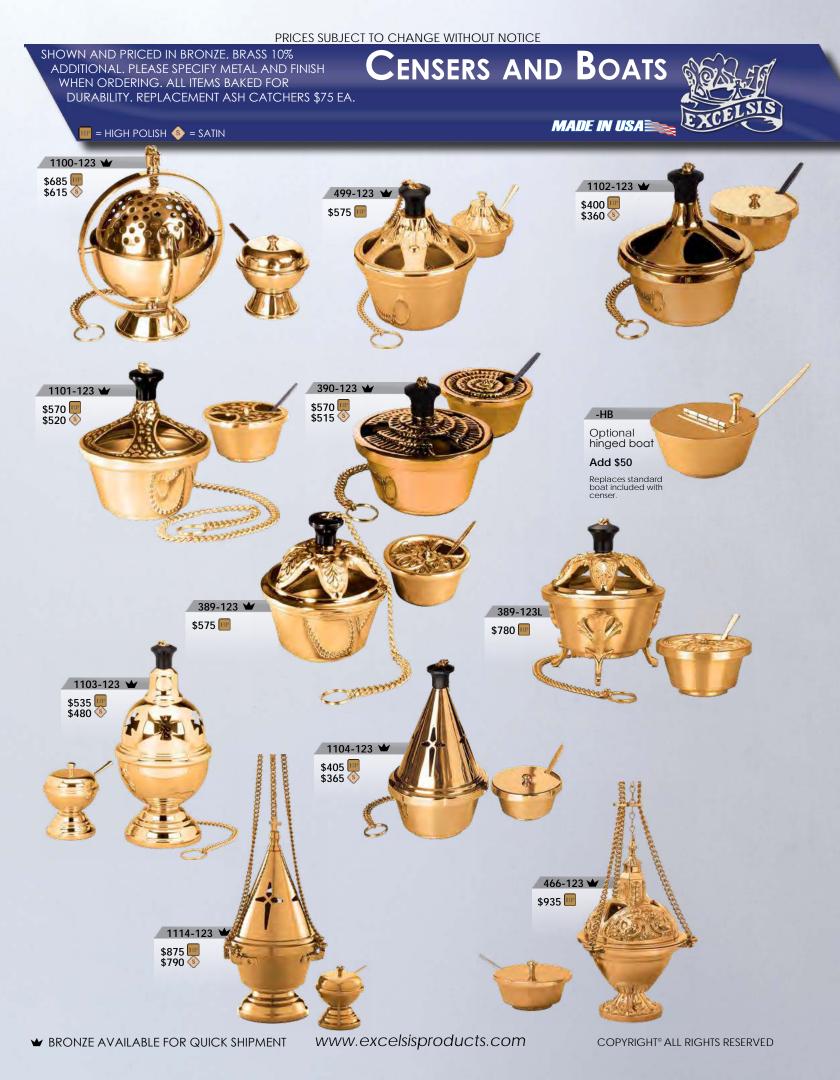

| HOLY WATER FONT LINERS 60,                                                                                                                                                                                                                                                                                                                                                                                                                                                                                                                                                                                                                                                                                                                                                                                                                                                                                                                                                                                                                                                                                                                                                                |                                                                                    |
|-------------------------------------------------------------------------------------------------------------------------------------------------------------------------------------------------------------------------------------------------------------------------------------------------------------------------------------------------------------------------------------------------------------------------------------------------------------------------------------------------------------------------------------------------------------------------------------------------------------------------------------------------------------------------------------------------------------------------------------------------------------------------------------------------------------------------------------------------------------------------------------------------------------------------------------------------------------------------------------------------------------------------------------------------------------------------------------------------------------------------------------------------------------------------------------------|------------------------------------------------------------------------------------|
| HOLY WATER POTS/BUCKETS                                                                                                                                                                                                                                                                                                                                                                                                                                                                                                                                                                                                                                                                                                                                                                                                                                                                                                                                                                                                                                                                                                                                                                   |                                                                                    |
| 5, 7, 9, 11, 13, 15, 19, 21, 23,                                                                                                                                                                                                                                                                                                                                                                                                                                                                                                                                                                                                                                                                                                                                                                                                                                                                                                                                                                                                                                                                                                                                                          |                                                                                    |
| 29, 31, 33, 35, 39, 41, 43,                                                                                                                                                                                                                                                                                                                                                                                                                                                                                                                                                                                                                                                                                                                                                                                                                                                                                                                                                                                                                                                                                                                                                               |                                                                                    |
| HOLY WATER POT LINERS                                                                                                                                                                                                                                                                                                                                                                                                                                                                                                                                                                                                                                                                                                                                                                                                                                                                                                                                                                                                                                                                                                                                                                     | 57                                                                                 |
| 10LT WATER FOT LINERS                                                                                                                                                                                                                                                                                                                                                                                                                                                                                                                                                                                                                                                                                                                                                                                                                                                                                                                                                                                                                                                                                                                                                                     |                                                                                    |
| HOLY WATER RESERVOIRS                                                                                                                                                                                                                                                                                                                                                                                                                                                                                                                                                                                                                                                                                                                                                                                                                                                                                                                                                                                                                                                                                                                                                                     |                                                                                    |
|                                                                                                                                                                                                                                                                                                                                                                                                                                                                                                                                                                                                                                                                                                                                                                                                                                                                                                                                                                                                                                                                                                                                                                                           |                                                                                    |
|                                                                                                                                                                                                                                                                                                                                                                                                                                                                                                                                                                                                                                                                                                                                                                                                                                                                                                                                                                                                                                                                                                                                                                                           |                                                                                    |
| KNEELERS 4, 6, 17, 25, 30, 37,                                                                                                                                                                                                                                                                                                                                                                                                                                                                                                                                                                                                                                                                                                                                                                                                                                                                                                                                                                                                                                                                                                                                                            | 40                                                                                 |
|                                                                                                                                                                                                                                                                                                                                                                                                                                                                                                                                                                                                                                                                                                                                                                                                                                                                                                                                                                                                                                                                                                                                                                                           |                                                                                    |
| 4, 17, 25, 30, 37, 40,                                                                                                                                                                                                                                                                                                                                                                                                                                                                                                                                                                                                                                                                                                                                                                                                                                                                                                                                                                                                                                                                                                                                                                    |                                                                                    |
| 4, 17, 25, 50, 57, 40,<br>MEMORIAL LIGHTS                                                                                                                                                                                                                                                                                                                                                                                                                                                                                                                                                                                                                                                                                                                                                                                                                                                                                                                                                                                                                                                                                                                                                 |                                                                                    |
|                                                                                                                                                                                                                                                                                                                                                                                                                                                                                                                                                                                                                                                                                                                                                                                                                                                                                                                                                                                                                                                                                                                                                                                           |                                                                                    |
|                                                                                                                                                                                                                                                                                                                                                                                                                                                                                                                                                                                                                                                                                                                                                                                                                                                                                                                                                                                                                                                                                                                                                                                           | 13                                                                                 |
| MISSAL STANDS                                                                                                                                                                                                                                                                                                                                                                                                                                                                                                                                                                                                                                                                                                                                                                                                                                                                                                                                                                                                                                                                                                                                                                             | <br>                                                                               |
|                                                                                                                                                                                                                                                                                                                                                                                                                                                                                                                                                                                                                                                                                                                                                                                                                                                                                                                                                                                                                                                                                                                                                                                           |                                                                                    |
| 29, 31, 33, 35, 39, 41, 43,<br>MONOGRAMS70                                                                                                                                                                                                                                                                                                                                                                                                                                                                                                                                                                                                                                                                                                                                                                                                                                                                                                                                                                                                                                                                                                                                                |                                                                                    |
| MONOGRAMS                                                                                                                                                                                                                                                                                                                                                                                                                                                                                                                                                                                                                                                                                                                                                                                                                                                                                                                                                                                                                                                                                                                                                                                 |                                                                                    |
| OFFERING BOXES                                                                                                                                                                                                                                                                                                                                                                                                                                                                                                                                                                                                                                                                                                                                                                                                                                                                                                                                                                                                                                                                                                                                                                            |                                                                                    |
| OFFERTORY TABLES                                                                                                                                                                                                                                                                                                                                                                                                                                                                                                                                                                                                                                                                                                                                                                                                                                                                                                                                                                                                                                                                                                                                                                          | /0<br>47                                                                           |
|                                                                                                                                                                                                                                                                                                                                                                                                                                                                                                                                                                                                                                                                                                                                                                                                                                                                                                                                                                                                                                                                                                                                                                                           |                                                                                    |
|                                                                                                                                                                                                                                                                                                                                                                                                                                                                                                                                                                                                                                                                                                                                                                                                                                                                                                                                                                                                                                                                                                                                                                                           |                                                                                    |
| PEDESTALS                                                                                                                                                                                                                                                                                                                                                                                                                                                                                                                                                                                                                                                                                                                                                                                                                                                                                                                                                                                                                                                                                                                                                                                 |                                                                                    |
| SEE FLOWER STAN                                                                                                                                                                                                                                                                                                                                                                                                                                                                                                                                                                                                                                                                                                                                                                                                                                                                                                                                                                                                                                                                                                                                                                           | IDS                                                                                |
| SEE FLOWER STAN                                                                                                                                                                                                                                                                                                                                                                                                                                                                                                                                                                                                                                                                                                                                                                                                                                                                                                                                                                                                                                                                                                                                                                           | IDS<br>70                                                                          |
| SEE FLOWER STAN<br>PLAQUES, ARTISTIC<br>PLAQUES, COMMEMERATIVE                                                                                                                                                                                                                                                                                                                                                                                                                                                                                                                                                                                                                                                                                                                                                                                                                                                                                                                                                                                                                                                                                                                            | IDS<br>70<br>56                                                                    |
| SEE FLOWER STAN<br>PLAQUES, ARTISTIC<br>PLAQUES, COMMEMERATIVE<br>PRIE DIEUX                                                                                                                                                                                                                                                                                                                                                                                                                                                                                                                                                                                                                                                                                                                                                                                                                                                                                                                                                                                                                                                                                                              | IDS<br>70<br>56<br>67                                                              |
| SEE FLOWER STAN<br>PLAQUES, ARTISTIC<br>PLAQUES, COMMEMERATIVE<br>PRIE DIEUX<br>RAILS, ALTAR OR HAND                                                                                                                                                                                                                                                                                                                                                                                                                                                                                                                                                                                                                                                                                                                                                                                                                                                                                                                                                                                                                                                                                      | IDS<br>70<br>56<br>67<br>67                                                        |
| SEE FLOWER STAN<br>PLAQUES, ARTISTIC<br>PLAQUES, COMMEMERATIVE<br>PRIE DIEUX<br>RAILS, ALTAR OR HAND.<br>REPOSITORY                                                                                                                                                                                                                                                                                                                                                                                                                                                                                                                                                                                                                                                                                                                                                                                                                                                                                                                                                                                                                                                                       | IDS<br>70<br>56<br>67<br>67<br>78                                                  |
| SEE FLOWER STAN<br>PLAQUES, ARTISTIC<br>PLAQUES, COMMEMERATIVE.<br>PRIE DIEUX<br>RAILS, ALTAR OR HAND.<br>REPOSITORY<br>SANCTUARY LAMPS4-15, 17-18,<br>23, 25-26, 28-36, 38, 40-43, 64                                                                                                                                                                                                                                                                                                                                                                                                                                                                                                                                                                                                                                                                                                                                                                                                                                                                                                                                                                                                    | IDS<br>70<br>56<br>67<br>67<br>78<br>20-<br>-65                                    |
| SEE FLOWER STAN<br>PLAQUES, ARTISTIC<br>PLAQUES, COMMEMERATIVE.<br>PRIE DIEUX<br>RAILS, ALTAR OR HAND.<br>REPOSITORY<br>SANCTUARY LAMPS4-15, 17-18,<br>23, 25-26, 28-36, 38, 40-43, 64                                                                                                                                                                                                                                                                                                                                                                                                                                                                                                                                                                                                                                                                                                                                                                                                                                                                                                                                                                                                    | IDS<br>70<br>56<br>67<br>67<br>78<br>20-<br>-65                                    |
| SEE FLOWER STAN<br>PLAQUES, ARTISTIC<br>PLAQUES, COMMEMERATIVE.<br>PRIE DIEUX<br>RAILS, ALTAR OR HAND.<br>REPOSITORY<br>SANCTUARY LAMPS4-15, 17-18,<br>23, 25-26, 28-36, 38, 40-43, 64<br>SANCTUARY SETS3                                                                                                                                                                                                                                                                                                                                                                                                                                                                                                                                                                                                                                                                                                                                                                                                                                                                                                                                                                                 | IDS<br>70<br>56<br>67<br>67<br>78<br>20-<br>-65<br>-43                             |
| SEE FLOWER STAN<br>PLAQUES, ARTISTIC<br>PLAQUES, COMMEMERATIVE<br>PRIE DIEUX<br>RAILS, ALTAR OR HAND<br>REPOSITORY<br>SANCTUARY LAMPS4-15, 17-18,<br>23, 25-26, 28-36, 38, 40-43, 64<br>SANCTUARY SETS                                                                                                                                                                                                                                                                                                                                                                                                                                                                                                                                                                                                                                                                                                                                                                                                                                                                                                                                                                                    | IDS<br>70<br>56<br>67<br>67<br>78<br>20-<br>-65<br>-43<br>65                       |
| SEE FLOWER STAN<br>PLAQUES, ARTISTIC<br>PLAQUES, COMMEMERATIVE<br>PRIE DIEUX<br>RAILS, ALTAR OR HAND.<br>REPOSITORY.<br>SANCTUARY LAMPS4-15, 17-18,<br>23, 25-26, 28-36, 38, 40-43, 64<br>SANCTUARY SETS3<br>SMOKE PROTECTORS18,<br>SOCKETS.                                                                                                                                                                                                                                                                                                                                                                                                                                                                                                                                                                                                                                                                                                                                                                                                                                                                                                                                              | IDS<br>70<br>56<br>67<br>67<br>78<br>20-<br>-65<br>-43<br>65<br>44                 |
| SEE FLOWER STAN<br>PLAQUES, ARTISTIC<br>PLAQUES, COMMEMERATIVE<br>PRIE DIEUX<br>RAILS, ALTAR OR HAND.<br>REPOSITORY.<br>SANCTUARY LAMPS4-15, 17-18,<br>23, 25-26, 28-36, 38, 40-43, 64<br>SANCTUARY SETS3<br>SMOKE PROTECTORS18,<br>SOCKETS.                                                                                                                                                                                                                                                                                                                                                                                                                                                                                                                                                                                                                                                                                                                                                                                                                                                                                                                                              | IDS<br>70<br>56<br>67<br>67<br>78<br>20-<br>-65<br>-43<br>65<br>44                 |
| SEE FLOWER STAN<br>PLAQUES, ARTISTIC<br>PLAQUES, COMMEMERATIVE<br>PRIE DIEUX<br>RAILS, ALTAR OR HAND<br>REPOSITORY<br>SANCTUARY LAMPS4-15, 17-18,<br>23, 25-26, 28-36, 38, 40-43, 64<br>SANCTUARY SETS<br>SANCTUARY SETS<br>SMOKE PROTECTORS<br>18,<br>SOCKETS<br>SYMBOLS<br>70-<br>STATIONS OF THE CROSS<br>74-                                                                                                                                                                                                                                                                                                                                                                                                                                                                                                                                                                                                                                                                                                                                                                                                                                                                          | IDS<br>70<br>56<br>67<br>67<br>78<br>20-<br>-65<br>-43<br>65<br>44<br>-71<br>-75   |
| SEE FLOWER STAN<br>PLAQUES, ARTISTIC<br>PLAQUES, COMMEMERATIVE<br>PRIE DIEUX<br>RAILS, ALTAR OR HAND<br>REPOSITORY<br>SANCTUARY LAMPS4-15, 17-18,<br>23, 25-26, 28-36, 38, 40-43, 64<br>SANCTUARY SETS<br>SANCTUARY SETS<br>SMOKE PROTECTORS<br>18,<br>SOCKETS<br>SYMBOLS<br>70-<br>STATIONS OF THE CROSS<br>74-<br>TABERNACLES<br>77-                                                                                                                                                                                                                                                                                                                                                                                                                                                                                                                                                                                                                                                                                                                                                                                                                                                    | IDS<br>70<br>56<br>67<br>67<br>78<br>20-<br>-65<br>65<br>44<br>-71<br>-75<br>-81   |
| SEE FLOWER STAN<br>PLAQUES, ARTISTIC<br>PLAQUES, COMMEMERATIVE.<br>PRIE DIEUX<br>RAILS, ALTAR OR HAND.<br>REPOSITORY<br>SANCTUARY LAMPS. 4-15, 17-18,<br>23, 25-26, 28-36, 38, 40-43, 64<br>SANCTUARY SETS.<br>SMOKE PROTECTORS<br>18,<br>SOCKETS.<br>SYMBOLS<br>STATIONS OF THE CROSS.<br>74-<br>TABERNACLES<br>77-<br>THURIBLES<br>SEE CENSE                                                                                                                                                                                                                                                                                                                                                                                                                                                                                                                                                                                                                                                                                                                                                                                                                                            | IDS<br>70<br>56<br>67<br>78<br>2065<br>-43<br>65<br>44<br>-71<br>-75<br>-81<br>:RS |
| SEE FLOWER STAN<br>PLAQUES, ARTISTIC<br>PLAQUES, COMMEMERATIVE<br>PRIE DIEUX<br>RAILS, ALTAR OR HAND<br>REPOSITORY<br>SANCTUARY LAMPS<br>4-15, 17-18,<br>23, 25-26, 28-36, 38, 40-43, 64<br>SANCTUARY SETS<br>3-3<br>SMOKE PROTECTORS<br>18,<br>SOCKETS<br>SYMBOLS<br>70-<br>STATIONS OF THE CROSS<br>74-<br>TABERNACLES<br>77-<br>THURIBLES<br>SEE CENSE<br>VASES & LINERS<br>19-24, 27, 29-33, 35, 37, 39-43,                                                                                                                                                                                                                                                                                                                                                                                                                                                                                                                                                                                                                                                                                                                                                                           | IDS 70 56 67 67 67 78 20-65 65 44 71 75 81 77 57                                   |
| SEE FLOWER STAN<br>PLAQUES, ARTISTIC<br>PLAQUES, COMMEMERATIVE<br>PRIE DIEUX<br>RAILS, ALTAR OR HAND<br>REPOSITORY<br>SANCTUARY LAMPS<br>4-15, 17-18,<br>23, 25-26, 28-36, 38, 40-43, 64<br>SANCTUARY SETS<br>3-3<br>SMOKE PROTECTORS<br>18,<br>SOCKETS<br>SYMBOLS<br>70-<br>STATIONS OF THE CROSS<br>74-<br>TABERNACLES<br>77-<br>THURIBLES<br>SEE CENSE<br>VASES & LINERS<br>19-24, 27, 29-33, 35, 37, 39-43,                                                                                                                                                                                                                                                                                                                                                                                                                                                                                                                                                                                                                                                                                                                                                                           | IDS 70 56 67 67 67 78 20-65 65 44 71 75 81 77 57                                   |
| SEE FLOWER STAN<br>PLAQUES, ARTISTIC<br>PLAQUES, COMMEMERATIVE<br>PRIE DIEUX<br>RAILS, ALTAR OR HAND<br>REPOSITORY<br>SANCTUARY LAMPS<br>4-15, 17-18,<br>23, 25-26, 28-36, 38, 40-43, 64<br>SANCTUARY SETS<br>3-3<br>SMOKE PROTECTORS<br>18,<br>SOCKETS<br>SYMBOLS<br>70-<br>STATIONS OF THE CROSS<br>74-<br>TABERNACLES<br>77-<br>THURIBLES<br>SEE CENSE<br>VASES & LINERS<br>19-24, 27, 29-33, 35, 37, 39-43,                                                                                                                                                                                                                                                                                                                                                                                                                                                                                                                                                                                                                                                                                                                                                                           | IDS 70 56 67 67 67 78 20-65 65 44 71 75 81 77 57                                   |
| SEE FLOWER STAN<br>PLAQUES, ARTISTIC<br>PLAQUES, COMMEMERATIVE.<br>PRIE DIEUX<br>RAILS, ALTAR OR HAND.<br>REPOSITORY<br>SANCTUARY LAMPS. 4-15, 17-18,<br>23, 25-26, 28-36, 38, 40-43, 64<br>SANCTUARY SETS.<br>SMOKE PROTECTORS<br>18,<br>SOCKETS.<br>SYMBOLS<br>STATIONS OF THE CROSS.<br>TABERNACLES<br>VASES & LINERS<br>VASES & LINERS<br>19-24, 27, 29-33, 35, 37, 39-43,<br>VIGIL LIGHTS.<br>SEE MEMORIAL LIG                                                                                                                                                                                                                                                                                                                                                                                                                                                                                                                                                                                                                                                                                                                                                                       | IDS 70 56 67 67 820-65 67 78 -65 44 -71 57 HTS 66                                  |
| SEE FLOWER STAN<br>PLAQUES, ARTISTIC<br>PLAQUES, COMMEMERATIVE<br>PRIE DIEUX<br>RAILS, ALTAR OR HAND<br>REPOSITORY<br>SANCTUARY LAMPS. 4-15, 17-18,<br>23, 25-26, 28-36, 38, 40-43, 64<br>SANCTUARY SETS<br>3, 35, 37, 39-43, 75<br>VIGIL LIGHTS<br>SEE MEMORIAL LIGH | IDS 70 56 67 67 820-65 67 78 -65 44 -71 57 HTS 66                                  |