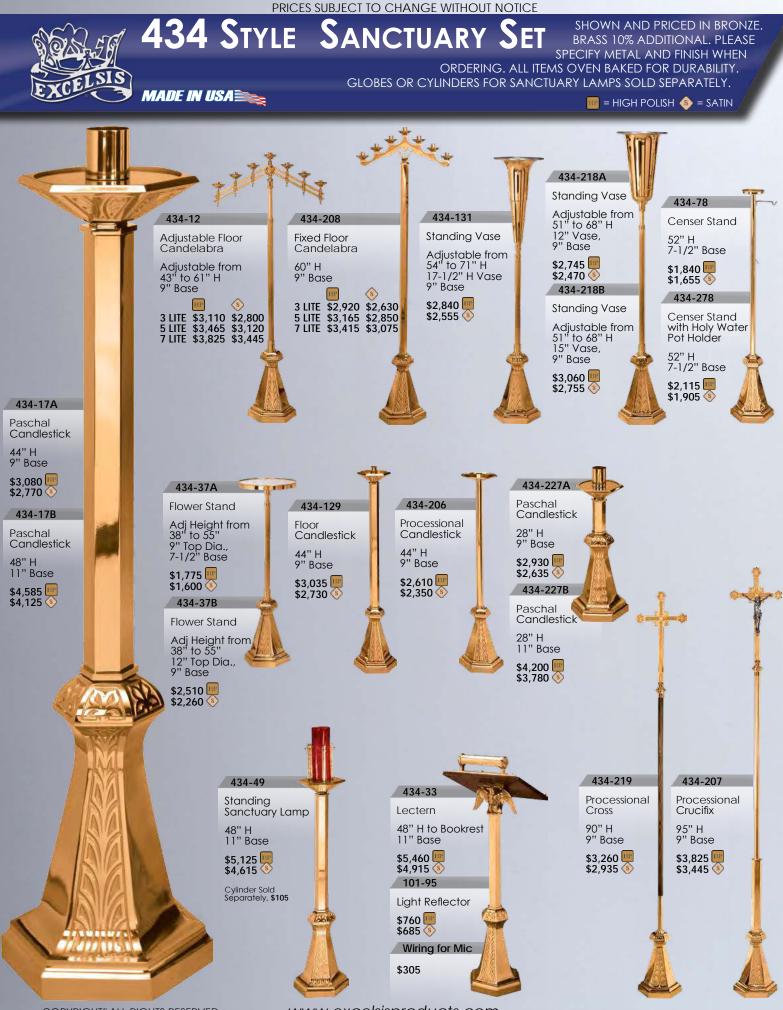

1

St

YLE

PRICES SUBJECT TO CHANGE WITHOUT NOTICE

**NCTUAR** 

SHOWN AND PRICED IN BRONZE. BRASS 10% ADDITIONAL. PLEASE SPECIFY METAL WHEN ORDERING.

CELSIS MADE IN USA

44 Style