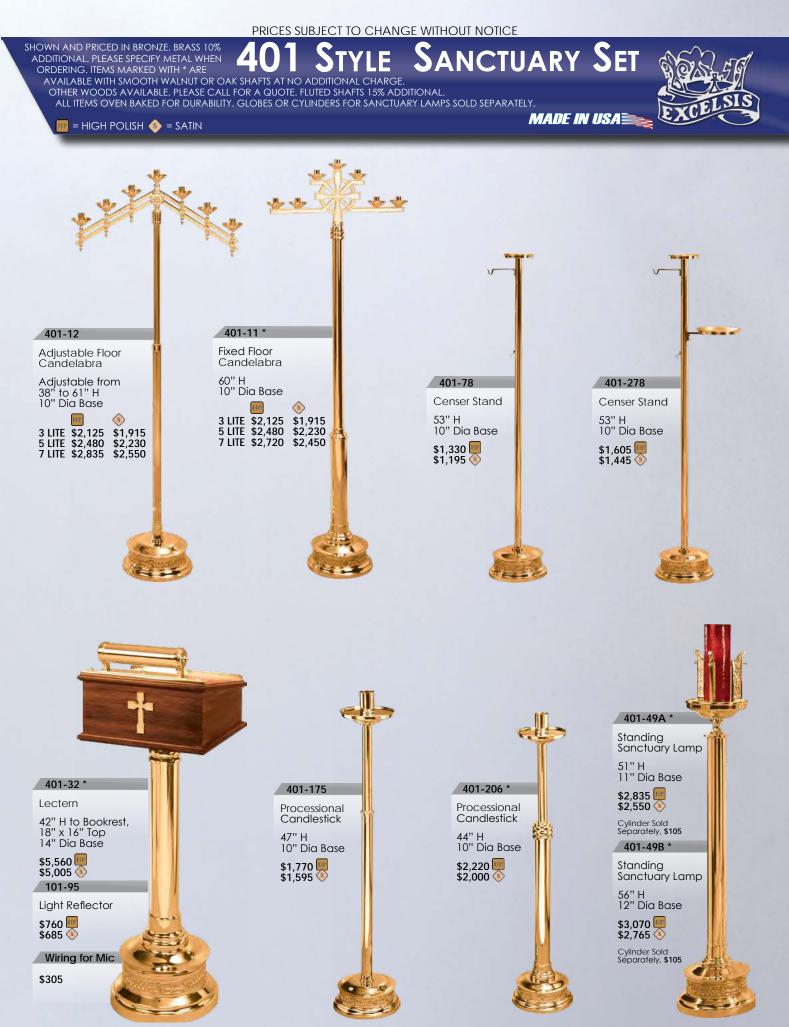

PRICES SUBJECT TO CHANGE WITHOUT NOTICE

SHOWN AND PRICED IN BRONZE. BRASS 10% ADDITIONAL. PLEASE SPECIFY METAL WHEN ORDERING. ITEMS MARKED WITH \* ARE AVAILABLE WITH SMOOTH WALNUT OR OAK SHAFTS AT NO ADDITIONAL CHARGE. OTHER WOODS AVAILABLE, PLEASE CALL FOR A QUOTE. FLUTED SHAFTS 15% ADDITIONAL. ALL ITEMS OVEN BAKED FOR DURABILITY. GLOBES OR CYLINDERS FOR SANCTUARY LAMPS SOLD SEPARATELY.

MADE IN USA 🚞

01

St

YLE

🎹 = HIGH POLISH \land = SATIN

CTUARY SET AVAILABLE WITH SMOOTH WALNUT OR OAK SHAFTS AT NO ADDITIONAL PLEASE SPECIFY METAL WHEN ORDERING. ITEMS MARKED WITH \* ARE

OTHER WOODS AVAILABLE WITT SMOOTH WALKOT OK OAK STIAL IS AT NO ADDITIONAL CHARGE OTHER WOODS AVAILABLE, PLEASE CALL FOR A QUOTE. FLUTED SHAFTS 15% ADDITIONAL. ALL ITEMS OVEN BAKED FOR DURABILITY. GLOBES OR CYLINDERS FOR SANCTUARY LAMPS SOLD SEPARATELY.