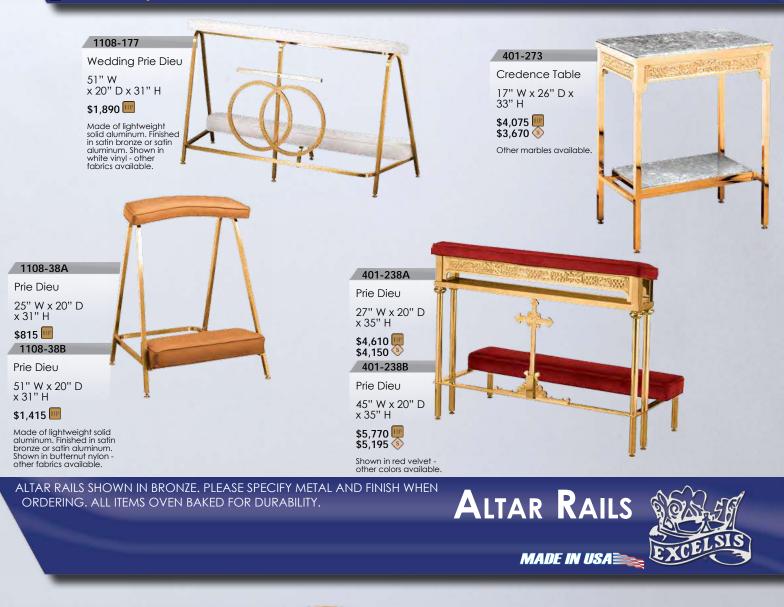

MADE OF ANODIZED ALUMINUM. AVAILABLE IN BRASS OR SILVER FINISH. PLEASE SPECIFY FINISH WHEN ORDERING.

PRICES SUBJECT TO CHANGE WITHOUT NOTICE

**O** STYLE SANCTUARY SET

MADE IN USA

SHOWN AND PRICED IN BRONZE. BRASS 10% ADDITIONAL. PLEASE SPECIFY METAL AND FINISH WHEN ORDERING. ALL SANCTIJARY LAMPS SOLD SEPARATELY

ITEMS OVEN BAKED FOR DURABILITY. GLOBES OR CYLINDERS FOR SANCTUARY LAMPS SOLD SEPARATELY. SQUARE SHAFTS AVAILABLE AS METAL OR OAK STANDARD, OTHER WOODS AVAILABLE AT ADDITIONAL COST.

MADE IN USA

200 St

COPYRIGHT® ALL RIGHTS RESERVED