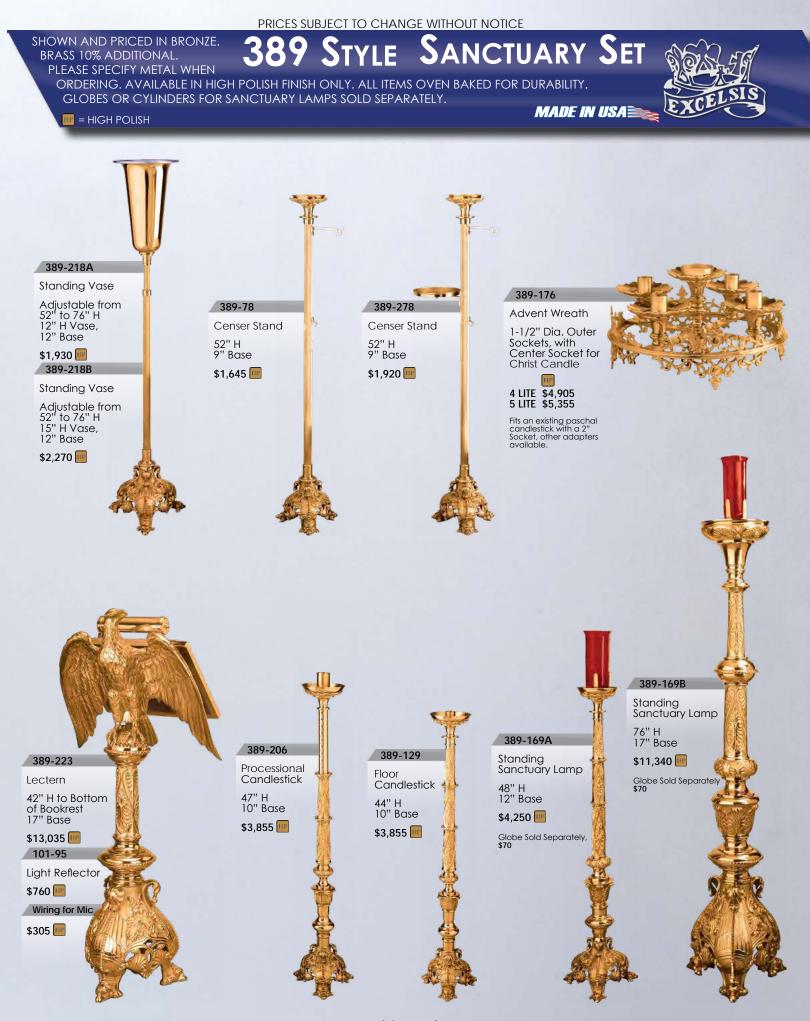

ANCTUARY

S

SHOWN AND PRICED IN BRONZE. BRASS 10% ADDITIONAL. PLEASE SPECIFY METAL WHEN ORDERING.

AVAILABLE IN HIGH POLISH FINISH ONLY. ALL ITEMS OVEN BAKED FOR DURABILITY. GLOBES OR CYLINDERS FOR SANCTUARY LAMPS SOLD SEPARATELY.

MADE IN USA 🚞

389 STYLE

💷 = HIGH POLISH

www.excelsisproducts.com

➡ BRONZE AVAILABLE FOR QUICK SHIPMENT

SHOWN AND PRICED IN BRONZE. BRASS 10% ADDITIONAL. PLEASE SPECIFY METAL WHEN ORDERING.

GLOBES OR CYLINDERS FOR SANCTUARY LAMPS SOLD SEPARATELY.