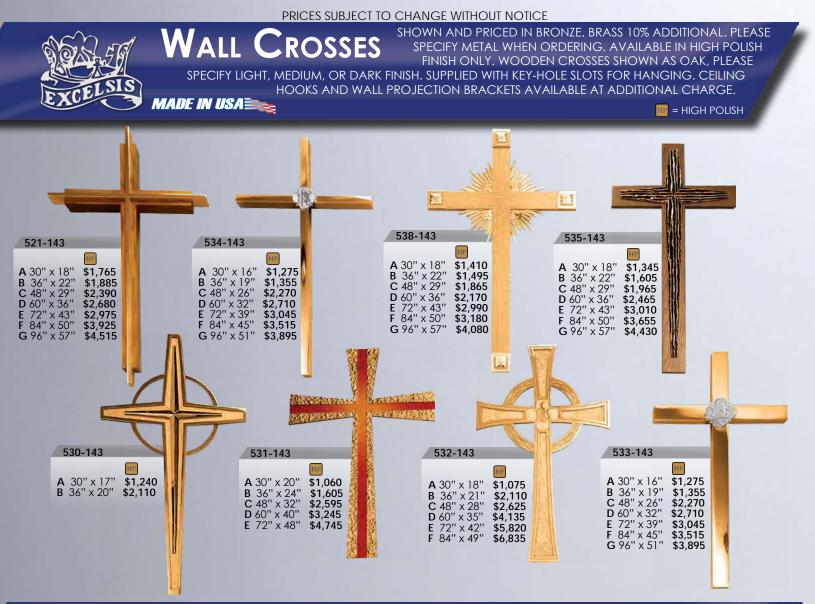

|  |
| 1107-184 Q                            | OVER 6" UP TO 8"  | \$21 |  |
| 1107-184 R                            | OVER 8" UP TO 10" | \$29 |  |
| OVER 10" UPON REQUEST - ASK FOR QUOTE |                   |      |  |





PASCHAL CANDLESTICKS



SHOWN AND PRICED IN BRONZE. BRASS 10% ADDITIONAL. PLEASE SPECIFY METAL AND FINISH WHEN ORDERING. ALL ITEMS OVEN BAKED FOR DURABILITY. 2" SOCKETS WITH 1/2"-13 THREAD STANDARD, OTHER SOCKET SIZES AVAILABLE.

#### <u>MADE IN USA</u>

🌆 = HIGH POLISH 🌖 = SATIN .









COPYRIGHT<sup>®</sup> ALL RIGHTS RESERVED





ALL GLOBES ARE INTERCHANGEABLE EXCEPT STYLE 'D' ON 444-139. IF THE GLOBE STYLE IS NOT SPECIFIED ON THE ORDER, THE GLOBE SHOWN WITH THE SELECTED ACOLYTE WILL BE SENT.





COPYRIGHT® ALL RIGHTS RESERVED



www.excelsisproducts.com











Excelsis plaques are custom designed and manufactured to your specifications from a wide range of options.

We offer a selection of metals and finishes, that can be custom tailored to compliment your church's decor.

Our expert designers can guide you through the process from design through installation.

Please contact us to learn more, and to get a personalized quote.





BRONZE AVAILABLE FOR QUICK SHIPMENT

COPYRIGHT<sup>®</sup> ALL RIGHTS RESERVED





➡ BRONZE AVAILABLE FOR QUICK SHIPMENT

www.excelsisproducts.com





### HYMN BOARDS, WEDDING CANDELABRA, AND BANNER STANDS

PLEASE SPECIFY METAL AND FINISH WHEN ORDERING. ALL ITEMS OVEN BAKED FOR DURABILITY. THREE SETS OF 4" LETTERS INCLUDED WITH BOARDS.



#### MADE IN USA

🔟 = HIGH POLISH 🧇 = SATIN







Bracket 9" x 20" Backp