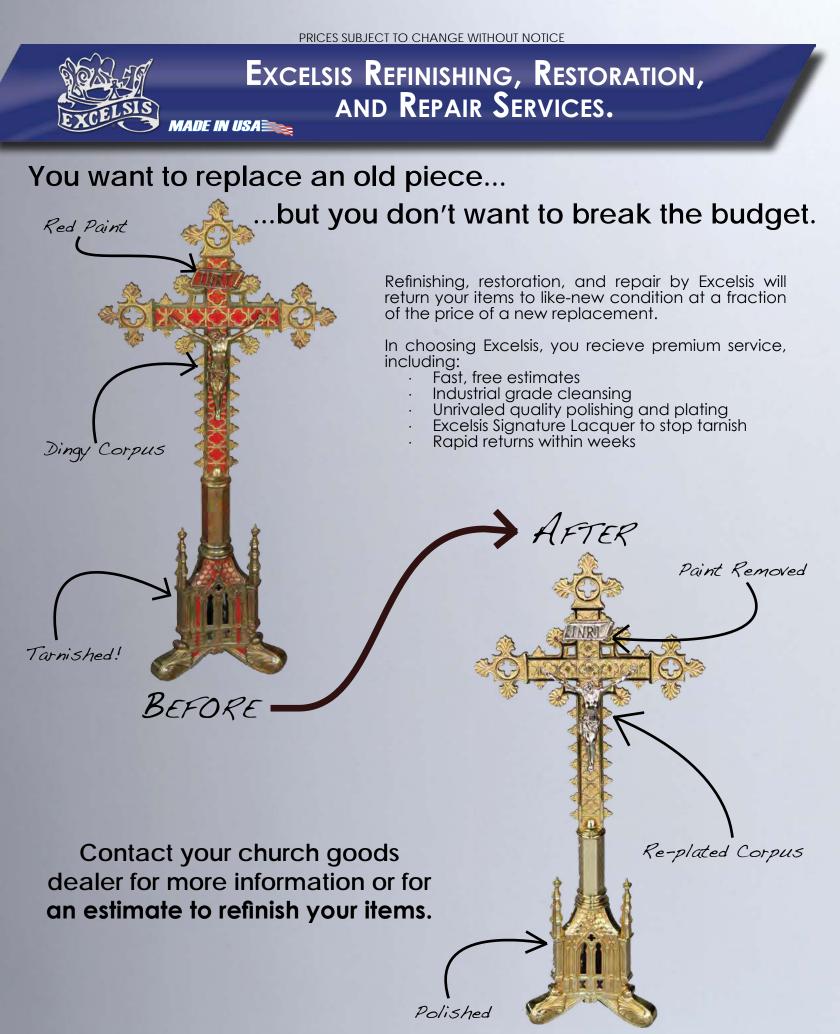

| IDS 70 56 67 67 820-65 67 78 -65 44 -71 57 HTS 66                                  |
| SEE FLOWER STAN<br>PLAQUES, ARTISTIC<br>PLAQUES, COMMEMERATIVE<br>PRIE DIEUX<br>RAILS, ALTAR OR HAND<br>REPOSITORY<br>SANCTUARY LAMPS. 4-15, 17-18,<br>23, 25-26, 28-36, 38, 40-43, 64<br>SANCTUARY SETS<br>3, 35, 37, 39-43, 75<br>VIGIL LIGHTS<br>SEE MEMORIAL LIGH | IDS 70 56 67 67 820-65 67 78 -65 44 -71 57 HTS 66                                  |



MADE OF ANODIZED ALUMINUM. AVAILABLE IN BRASS OR SILVER FINISH. PLEASE SPECIFY FINISH WHEN ORDERING.

PRICES SUBJECT TO CHANGE WITHOUT NOTICE

**O** STYLE SANCTUARY SET

MADE IN USA





SHOWN AND PRICED IN BRONZE. BRASS 10% ADDITIONAL. PLEASE SPECIFY METAL AND FINISH WHEN ORDERING. ALL SANCTIJARY LAMPS SOLD SEPARATELY

ITEMS OVEN BAKED FOR DURABILITY. GLOBES OR CYLINDERS FOR SANCTUARY LAMPS SOLD SEPARATELY. SQUARE SHAFTS AVAILABLE AS METAL OR OAK STANDARD, OTHER WOODS AVAILABLE AT ADDITIONAL COST.

MADE IN USA

200 St



COPYRIGHT® ALL RIGHTS RESERVED





MADE IN USA

ORDERING. ALL ITEMS OVEN BAKED FOR DURABILITY. GLOBES OR CYLINDERS FOR SANCTUARY LAMPS SOLD SEPARATELY.

🌆 = HIGH POLISH 峐 = SATIN

SPECIFY METAL AND FINISH WHEN





➡ BRONZE AVAILABLE FOR QUICK SHIPMENT



www.excelsisp