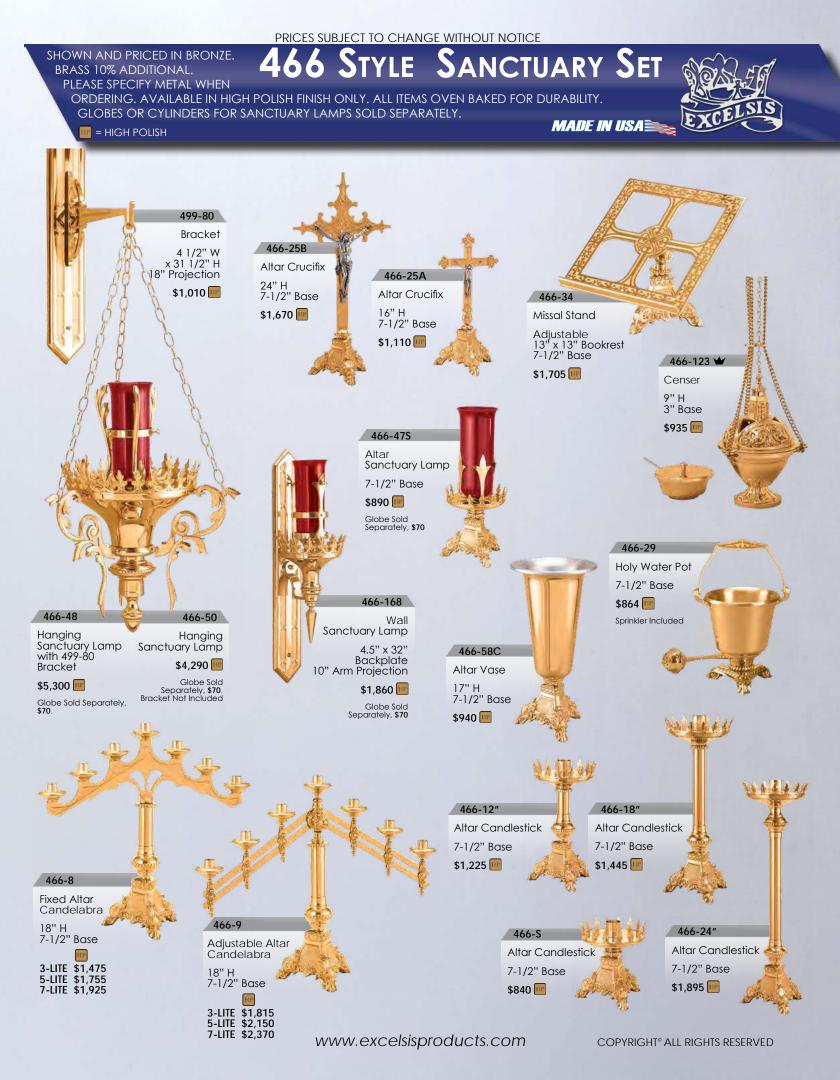

ANCTUARY

S

SHOWN AND PRICED IN BRONZE. BRASS 10% ADDITIONAL. PLEASE SPECIFY METAL WHEN ORDERING.

AVAILABLE IN HIGH POLISH FINISH ONLY. ALL ITEMS OVEN BAKED FOR DURABILITY. GLOBES OR CYLINDERS FOR SANCTUARY LAMPS SOLD SEPARATELY.