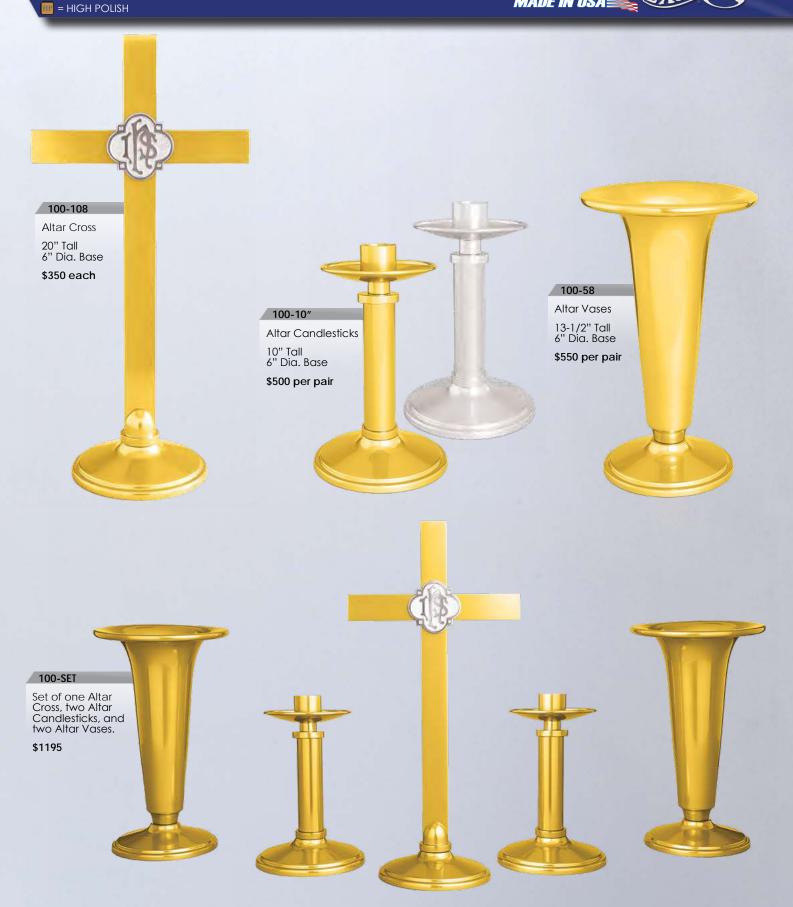

| IDS 70 56 67 67 820-65 67 78 -65 44 -71 57 HTS 66                                  |
| SEE FLOWER STAN<br>PLAQUES, ARTISTIC<br>PLAQUES, COMMEMERATIVE<br>PRIE DIEUX<br>RAILS, ALTAR OR HAND<br>REPOSITORY<br>SANCTUARY LAMPS. 4-15, 17-18,<br>23, 25-26, 28-36, 38, 40-43, 64<br>SANCTUARY SETS<br>3, 35, 37, 39-43, 75<br>VIGIL LIGHTS<br>SEE MEMORIAL LIGH | IDS 70 56 67 67 820-65 67 78 -65 44 -71 57 HTS 66                                  |



MADE OF ANODIZED ALUMINUM. AVAILABLE IN BRASS OR SILVER FINISH. PLEASE SPECIFY FINISH WHEN ORDERING.

PRICES SUBJECT TO CHANGE WITHOUT NOTICE

**O** STYLE SANCTUARY SET

MADE IN USA





SHOWN AND PRICED IN BRONZE. BRASS 10% ADDITIONAL. PLEASE SPECIFY METAL AND FINISH WHEN ORDERING. ALL SANCTIJARY LAMPS SOLD SEPARATELY

ITEMS OVEN BAKED FOR DURABILITY. GLOBES OR CYLINDERS FOR SANCTUARY LAMPS SOLD SEPARATELY. SQUARE SHAFTS AVAILABLE AS METAL OR OAK STANDARD, OTHER WOODS AVAILABLE AT ADDITIONAL COST.

MADE IN USA

200 St



COPYRIGHT® ALL RIGHTS RESERVED





MADE IN USA

ORDERING. ALL ITEMS OVEN BAKED FOR DURABILITY. GLOBES OR CYLINDERS FOR SANCTUARY LAMPS SOLD SEPARATELY.

🌆 = HIGH POLISH 峐 = SATIN

SPECIFY METAL AND FINISH WHEN





➡ BRONZE AVAILABLE FOR QUICK SHIPMENT



www.excelsisproducts.com

➡ BRONZE AVAILABLE FOR QUICK SHIPMENT









www.excelsisproducts.com

➡ BRONZE AVAILABLE FOR QUICK SHIPMENT





S



SHOWN AND PRICED IN BRONZE. ANCTUAR BRASS 10% ADDIT