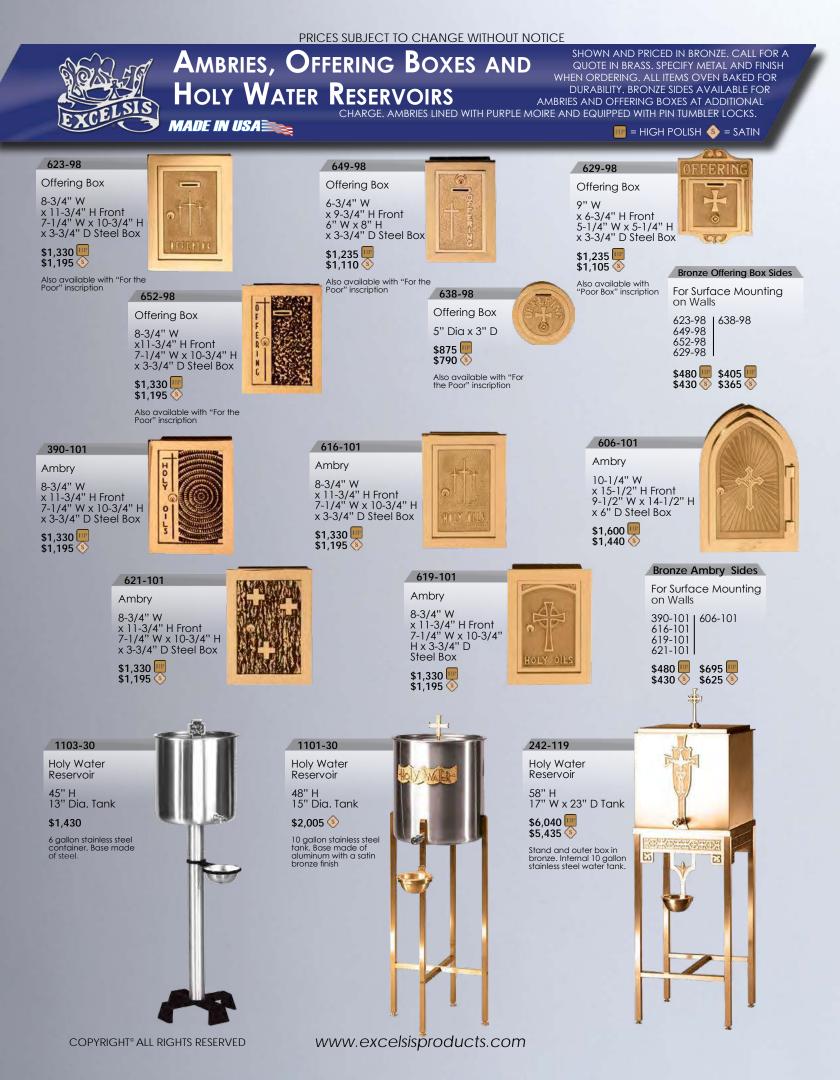

oss \$40 33" H with Spike spike on any memorial light Stake \$30 \$115 \$115 Add \$20 PCYL-1B PCYL-1R Blue Red **Replacement Lens Replacement Lens** 8" H 8" H \$30 \$30 MC100-ABR MV100-ABR Graveside Vase Graveside Censer Includes Standard Includes Standard Straight Spike Straight Spike 10-1/4" H 26-1/4" H with Spike 4" Diameter 9" H 25" H with Spike 4" Dia. Opening ML104-BC ML103-CANDLE \$65 \$90 Battery-Operated Traditional Electric Candle Insert for Candle Insert for Memorial Lights Memorial Lights \$150 \$45 Case of 24

www.excelsisproducts.com

COPYRIGHT® ALL RIGHTS RESERVED





www.excelsisproducts.com

Stations of the Cross

MADE OF BRONZE WITH OUR STATUARY FINISH. OVEN BAKED FOR DURABILITY. OUTDOOR LACQUER AVAILABLE AT ADDITIONAL CHARGE.

MADE IN USA





www.excelsisproducts.com





Wood shown is oak - Specify light, medium or dark finish.Other woods available at additional cost.



www.excelsisproducts.com

SHOWN AND PRICED IN BRONZE. CALL FOR A QUOTE IN BRASS OR ABERNACLES ALUMINUM. HIGH POLISH ACCENTS ON SATIN HOUSINGS AVAILABLE WHERE NOTED. INTERIORS LINED WITH WHITE FABRIC. OVEN BAKED FOR

DURABILITY. SUPPLIED WITH TWO PLAIN KEYS. FANCY HANDLED KEYS AVAILABLE AT ADDITIONAL COST. MADE IN USA



🄤 = HIGH POLISH \land = SATIN 🕑 = HP/SATIN COMBO



www.excelsisproducts.com

COPYRIGHT® ALL RIGHTS RESERVED

CONTRACTOR OF MAL



COPYRIGHT® ALL RIGHTS RESERVED

www.excelsisproducts.com



www.excelsisproducts.com

COPYRIGHT® ALL RIGHTS RESERVED

SINCE 1935, EXCELSIS HAS COMBINED TIMELESS STYLING WITH SUPERIOR CRAFTSMANSHIP TO PROVIDE THE FINEST ECCLESIASTICAL METALWA