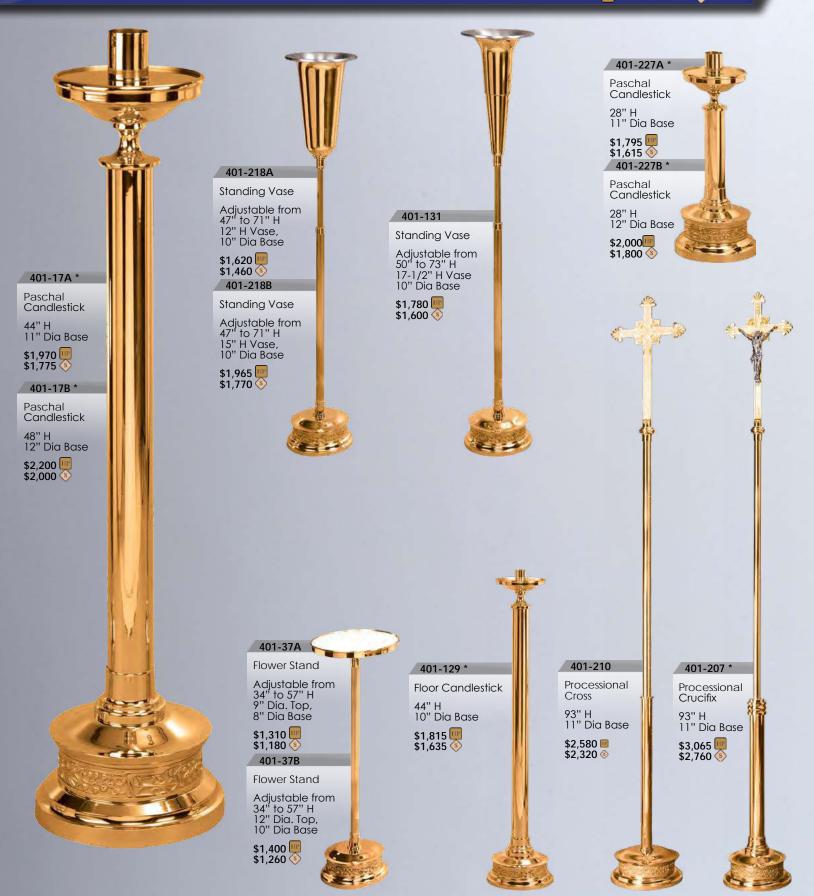

PRICES SUBJECT TO CHANGE WITHOUT NOTICE

SHOWN AND PRICED IN BRONZE. BRASS 10% ADDITIONAL. PLEASE SPECIFY METAL WHEN ORDERING. ITEMS MARKED WITH \* ARE AVAILABLE WITH SMOOTH WALNUT OR OAK SHAFTS AT NO ADDITIONAL CHARGE. OTHER WOODS AVAILABLE, PLEASE CALL FOR A QUOTE. FLUTED SHAFTS 15% ADDITIONAL. ALL ITEMS OVEN BAKED FOR DURABILITY. GLOBES OR CYLINDERS FOR SANCTUARY LAMPS SOLD SEPARATELY.

MADE IN USA 🚞

01

St

YLE

🎹 = HIGH POLISH \land = SATIN

CTUARY SET AVAILABLE WITH SMOOTH WALNUT OR OAK SHAFTS AT NO ADDITIONAL PLEASE SPECIFY METAL WHEN ORDERING. ITEMS MARKED WITH \* ARE

OTHER WOODS AVAILABLE WITT SMOOTH WALKOT OK OAK STIAL IS AT NO ADDITIONAL CHARGE OTHER WOODS AVAILABLE, PLEASE CALL FOR A QUOTE. FLUTED SHAFTS 15% ADDITIONAL. ALL ITEMS OVEN BAKED FOR DURABILITY. GLOBES OR CYLINDERS FOR SANCTUARY LAMPS SOLD SEPARATELY.