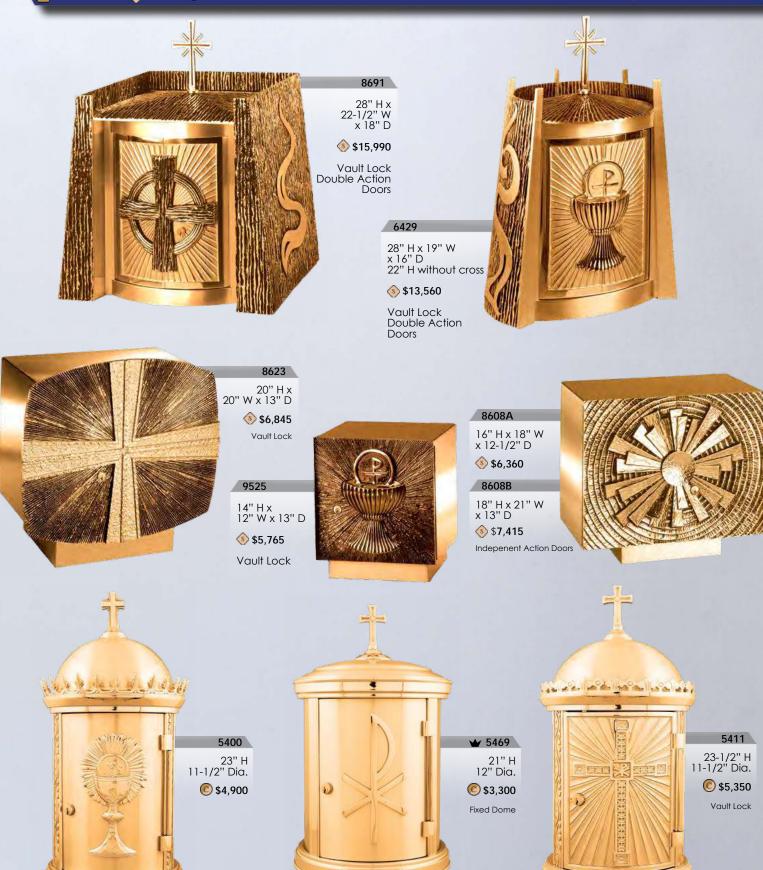

rial Lights Memorial Lights \$150 \$45 Case of 24

www.excelsisproducts.com

COPYRIGHT® ALL RIGHTS RESERVED





www.excelsisproducts.com

Stations of the Cross

MADE OF BRONZE WITH OUR STATUARY FINISH. OVEN BAKED FOR DURABILITY. OUTDOOR LACQUER AVAILABLE AT ADDITIONAL CHARGE.

MADE IN USA





www.excelsisproducts.com





Wood shown is oak - Specify light, medium or dark finish.Other woods available at additional cost.



www.excelsisproducts.com

SHOWN AND PRICED IN BRONZE. CALL FOR A QUOTE IN BRASS OR ABERNACLES ALUMINUM. HIGH POLISH ACCENTS ON SATIN HOUSINGS AVAILABLE WHERE NOTED. INTERIORS LINED WITH WHITE FABRIC. OVEN BAKED FOR

DURABILITY. SUPPLIED WITH TWO PLAIN KEYS. FANCY HANDLED KEYS AVAILABLE AT ADDITIONAL COST. MADE IN USA



🄤 = HIGH POLISH \land = SATIN 🕑 = HP/SATIN COMBO



www.excelsisproducts.com

COPYRIGHT® ALL RIGHTS RESERVED

CONTRACTOR OF MAL



COPYRIGHT® ALL RIGHTS RESERVED

www.excelsisproducts.com



www.excelsisproducts.com

COPYRIGHT® ALL RIGHTS RESERVED

SINCE 1935, EXCELSIS HAS COMBINED TIMELESS STYLING WITH SUPERIOR CRAFTSMANSHIP TO PROVIDE THE FINEST ECCLESIASTICAL METALWARE TO THE CHURCH COMMUNITY.

From the clean lines of our 216 Series to the ornate cathedral-style 499 Series of metalware, Excelsis products reflect an ageless beauty that will serve your needs without ever looking dated or out of style. These classic designs are why you will find Excelsis products in a wide variety of environments from the Cathedral at Notre Dame University to your local parish, chapel, or church member's home.



Polishing circa 1960



Polishing today

E