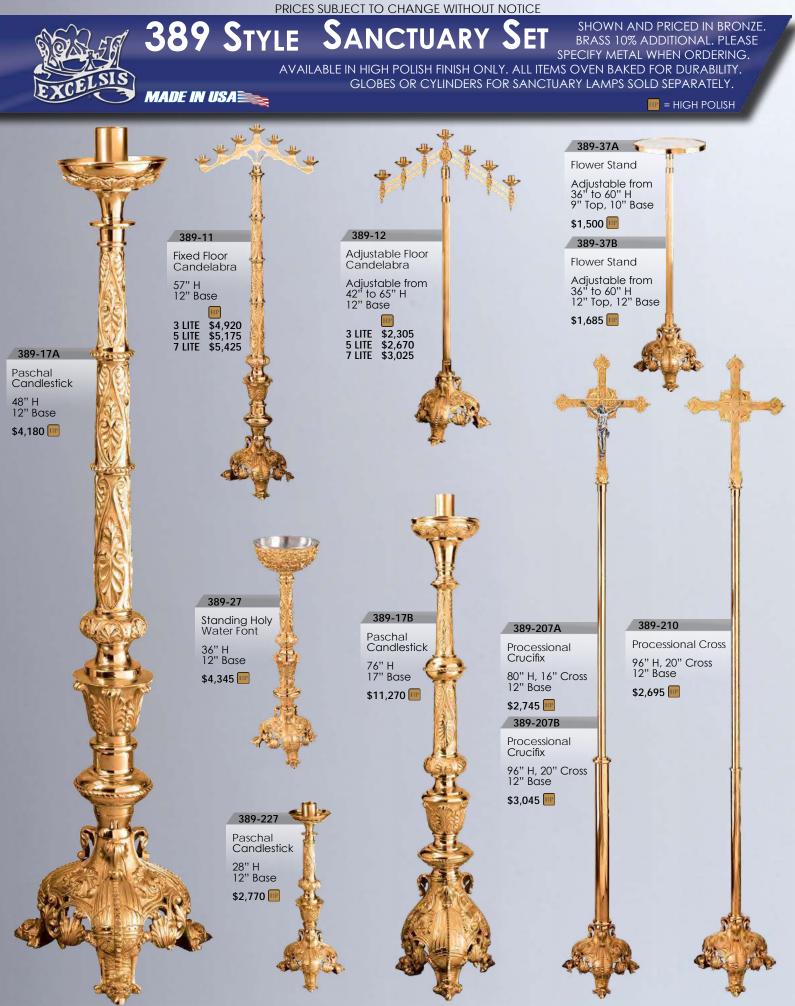

ANCTUARY

S

SHOWN AND PRICED IN BRONZE. BRASS 10% ADDITIONAL. PLEASE SPECIFY METAL WHEN ORDERING.

AVAILABLE IN HIGH POLISH FINISH ONLY. ALL ITEMS OVEN BAKED FOR DURABILITY. GLOBES OR CYLINDERS FOR SANCTUARY LAMPS SOLD SEPARATELY.

MADE IN USA 🚞

389 STYLE

💷 = HIGH POLISH

www.excelsisproducts.com

➡ BRONZE AVAILABLE FOR QUICK SHIPMENT

SHOWN AND PRICED IN BRONZE. BRASS 10% ADDITIONAL. PLEASE SPECIFY METAL WHEN ORDERING.

GLOBES OR CYLINDERS FOR SANCTUARY LAMPS SOLD SEPARATELY.