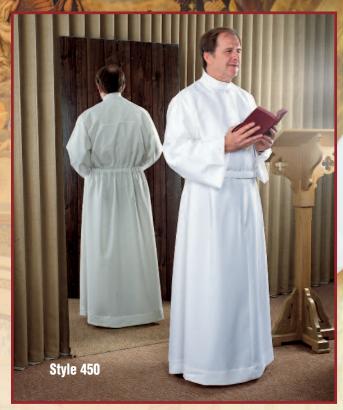

### Abbey Brand Permanent Press Albs

Classic Alb Style 450 – Easy care 100% Polyester.

Elastic waist in back and adjustable velcro front.

\$110.00 ea.

Clergy Fitted Alb Style 425 – 65% Polyester/ 35% Cotton.