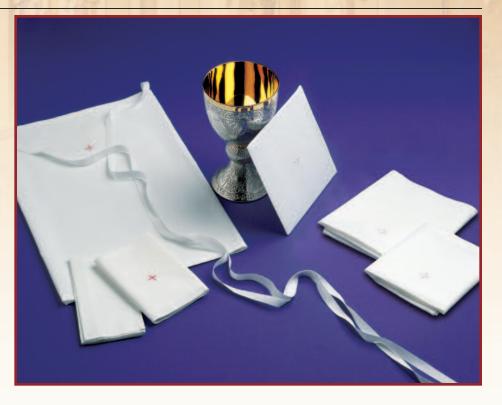

### **Small Mass & Communion Linens**

Embroidered red or white cross on Amice, Corporal, Purificator & Pall. Packaged 3 in a reusable poly bag. Individually priced.

| No. 71 L | <b>Amice</b> (17"x35")               | \$18.00 ea. |
|----------|--------------------------------------|-------------|
| No. 73 L | Corporal (17"x17")                   | 12.00 ea.   |
| No. 74 L | <b>Large Corporal</b> (21"x21")      | 18.00 ea.   |
| No. 75 L | Purificator (12"x18")                | 10.00 ea.   |
| No. 77 L | <b>Pall w/insert</b> (6 1/2"x6 1/2") | 12.00 ea.   |
| No. 79 L | <b>Lavabo Towel</b> (10"x14")        | 8.00 ea.    |
| No. 71 K | <b>Amice</b> (17"x35")               | \$12.00 ea. |
| No. 73 K | Corporal (17"x17")                   | 9.00 ea.    |
| No. 74 K | <b>Large Corporal</b> (21"x21")      | 12.00 ea.   |
| No. 75 K | <b>Purificator</b> (12"x18")         | 8.00 ea.    |
|          |                                      |             |
| No. 77 K | <b>Pall w/insert</b> (6 1/2"x6 1/2") | 9.00 ea.    |

L- 55% Linen/45% Cotton K- 65% Polyeter/35% Cotton