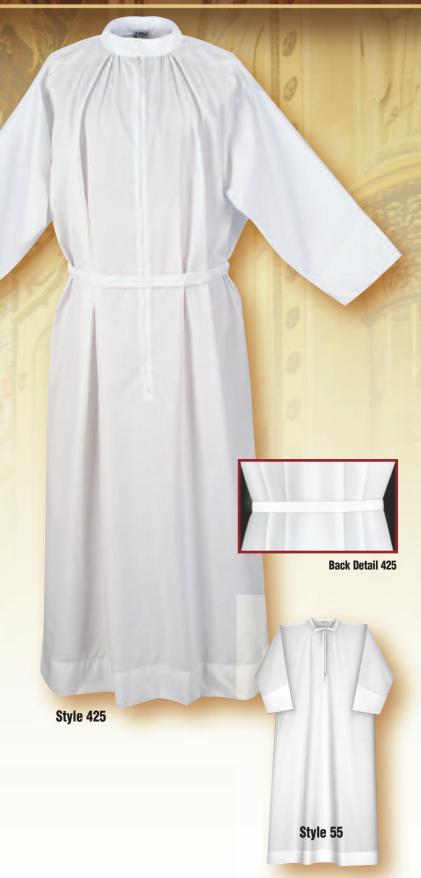

### Abbey Brand Permanent Press Albs

Classic Alb Style 450 – Easy care 100% Polyester.

Elastic waist in back and adjustable velcro front.

\$110.00 ea.

Clergy Fitted Alb Style 425 – 65% Polyester/ 35% Cotton.

Standup collar with 30" zipper and adjustable velcro belt. \$91.30 ea.

**Traditional Alb Style 55 –** 65% Polyester/ 35% Cotton. \$74.60 ea.

Full cut.

### Style 425 & 450 Sizing Chart

| •       |           | . •                |             |            |
|---------|-----------|--------------------|-------------|------------|
| Size    | Back Lgt. | <b>Chest/Waist</b> | Sleeve Lgt. | Fit Hgt.   |
| X-Small | 54"       | 30"-38"            | 31"         | 5'3"-5'5"  |
| Small   | 56"       | 32"-40"            | 32"         | 5'6"-5'8"  |
| Medium  | 58"       | 34"-44"            | 33"         | 5'9"-5'11" |
| Large   | 60"       | 36"-48"            | 34"         | 6'0"-6'3"  |
| X-Large | 62"       | 36"-48"            | 35"         | Over 6'3"  |

### **Style 55 Sizing Chart**

| Size    | Back Lgt. | <b>Chest/Waist</b> | Sleeve Lgt. | Neck |
|---------|-----------|--------------------|-------------|------|
| X-Small | 54"       | 56"-64"            | 31"         | 17"  |
| Small   | 56"       | 58"-66"            | 32"         | 18"  |
| Medium  | 58"       | 60"-68"            | 33"         | 19"  |
| Large   | 60"       | 62"-70"            | 34"         | 20"  |
| X-Large | 62"       | 62"-70"            | 35"         | 21"  |