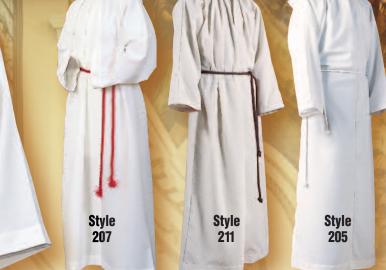

### MonasticAlbs

**Deluxe Alb Style 207** Medium weight 100% polyester. Cintures sold separately.

**Style 208** Same as 207 without the hood.

Sizes 7 – 10 **\$67.00 ea.** 

Sizes 11 - 13 **\$73.00 ea.** 

Sizes 14 – 16 **\$76.00 ea.**Sizes 17 – 20 **\$79.00 ea.** 

#### Flax Alb

**Style 210** Same style as 205. Natural flax and polyester blend. Cintures sold separately.

Style 211 Same as 210 without the hood.

| Sizes 7 – 10  | \$87.00 ea.  |
|---------------|--------------|
| Sizes 11 – 13 | \$92.00 ea.  |
| Sizes 14 – 16 | \$97.00 ea.  |
| Sizes 17 – 20 | \$102.00 ea. |

#### **Polyester Blend Alb**

**Style 205** 65% polyester and 35% combed cotton blend. Cintures sold separately.

**Style 206** Same as 205 without the hood.

| Sizes 7 – 10  | \$50.00 ea. |
|---------------|-------------|
| Sizes 11 – 13 | \$54.00 ea. |
| Sizes 14 – 16 | \$58.00 ea. |
| Sizes 17 – 20 | \$62.00 ea. |