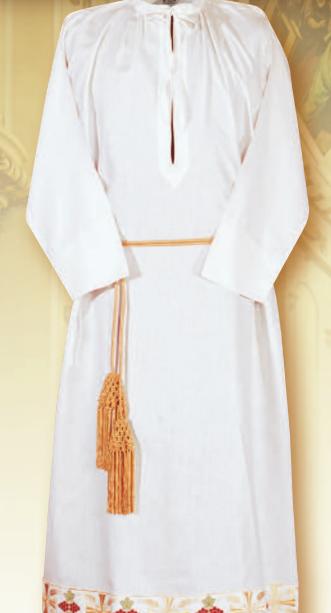

### Abbey Brand Front Wrap Albs with Lace Inserts

Our Style 435/I Front Wrap Alb with Lace inserts is shown at right in our pearl white, linen-look poly/rayon blend with covered button closures.

Style 423/I 100% Polyester Abbey Weave