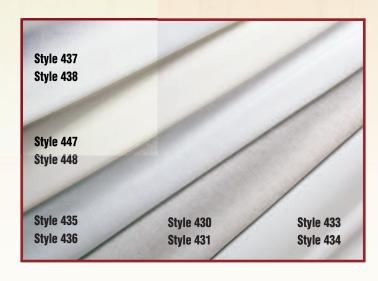

|                        |                                                                  | I produce to                  |
|------------------------|------------------------------------------------------------------|-------------------------------|
| Style 423<br>Style 424 | 100% Polyester Abbey Weave – Buttor<br>Same as above – Velcro    | \$134.00 ea.                  |
| Style 430<br>Style 431 | Natural Flax and Polyester Blend – But<br>Same as above – Velcro | tons<br>\$147.00 ea.          |
| Style 433<br>Style 434 | White 65% Polyester/35% Cotton – Br<br>Same as above – Velcro    | uttons<br><b>\$125.00 ea.</b> |
| Style 435<br>Style 436 | 65% Polyester/35% Cotton – Herringb<br>Same as above – Velcro    | one Weave<br>\$146.00 ea.     |
| Style 437<br>Style 438 | White 100% Polyester – Buttons<br>Same as above— Velcro          | \$146.00 ea.                  |
| Style 447<br>Style 448 | Ivory 100% Polyester – Buttons<br>Same as above – Velcro         | \$146.00 ea.                  |