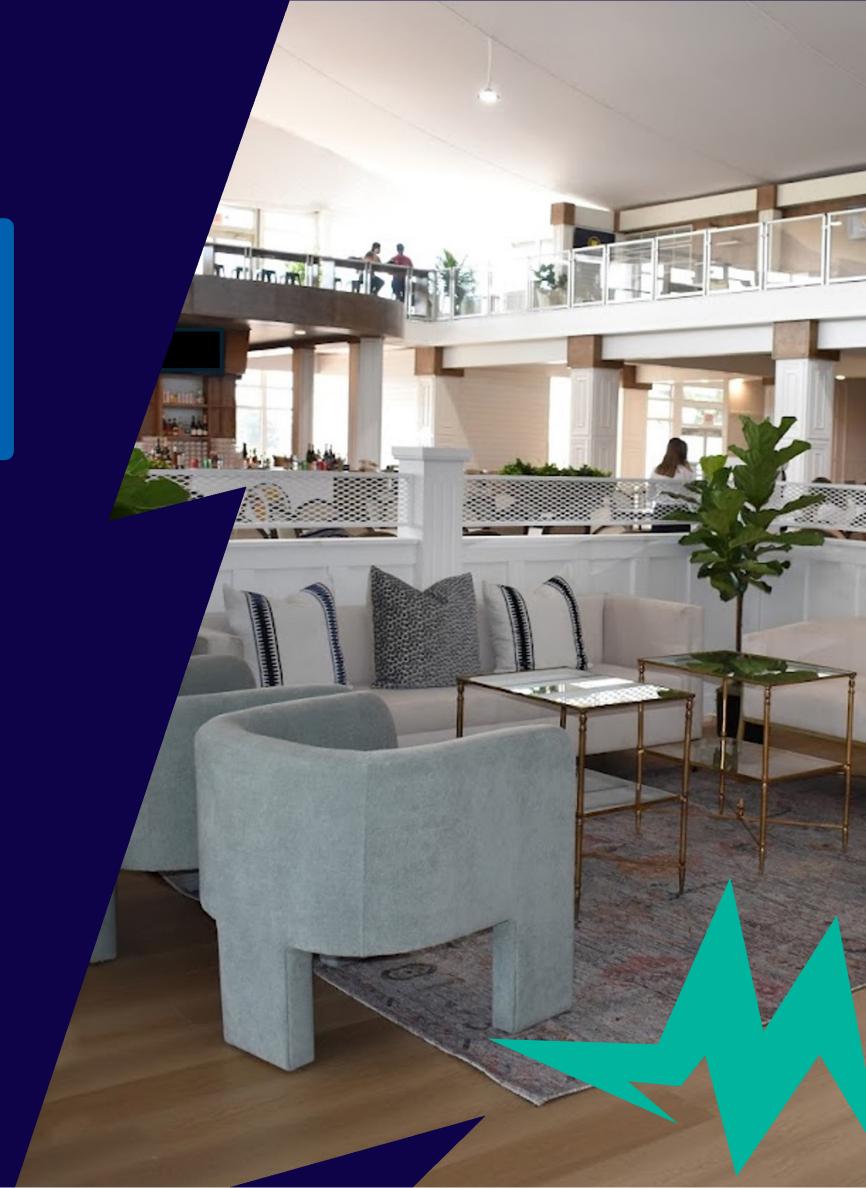

### DIAMOND CLUB

The Diamond Club offers the most exclusive enclave in cricket with just 200 guests at the sport's newest and most exciting stadium. Designed for those with a passion for cricket and a desire toexperience the ICC Men's T20 World Cup 2024 in a hospitality setting unlike any other.

- Exclusive event parking at The Lannin, the premier hospitality venue in Nassau County, located just outside Nassau County International Cricket Stadium in Eisenhower Park.
- \* Exclusive pre-match chef's breakfast at The Lannin, starting 2 ½ hours before the match.
- \* Transfer from The Lannin to Nassau County International Cricket Stadium.
- \* Exclusive club access in the North Pavilion at Nassau County International Cricket Stadium with the best views in the stadium.
- \* Be amongst cricketing legends via a tour of Nassau County International Cricket Stadium which concludes on the field of play as teams warm up ahead of the match.
- \* Get close to the action through a personal pitch report from a member of the ICC commentary team.
- \* Pitch-side access for the playing of the national anthems before returning to The Diamond Club for a photo session with the ICC Men's T20 World Cup Trophy and a Q&A with a cricketing legend.
- \* Innings break analysis by with two cricket ambassadors.
- \* Progressive dining service including passed Hors-d'Oeuvres, curated buffet, and all-inclusive beverages.
- \* Post-match return transfer to The Lannin for a private champagne lunch and post-game analysis with a cricketing legend.
- \* Exclusive ICC Men's T20 World Cup 2024 gift.