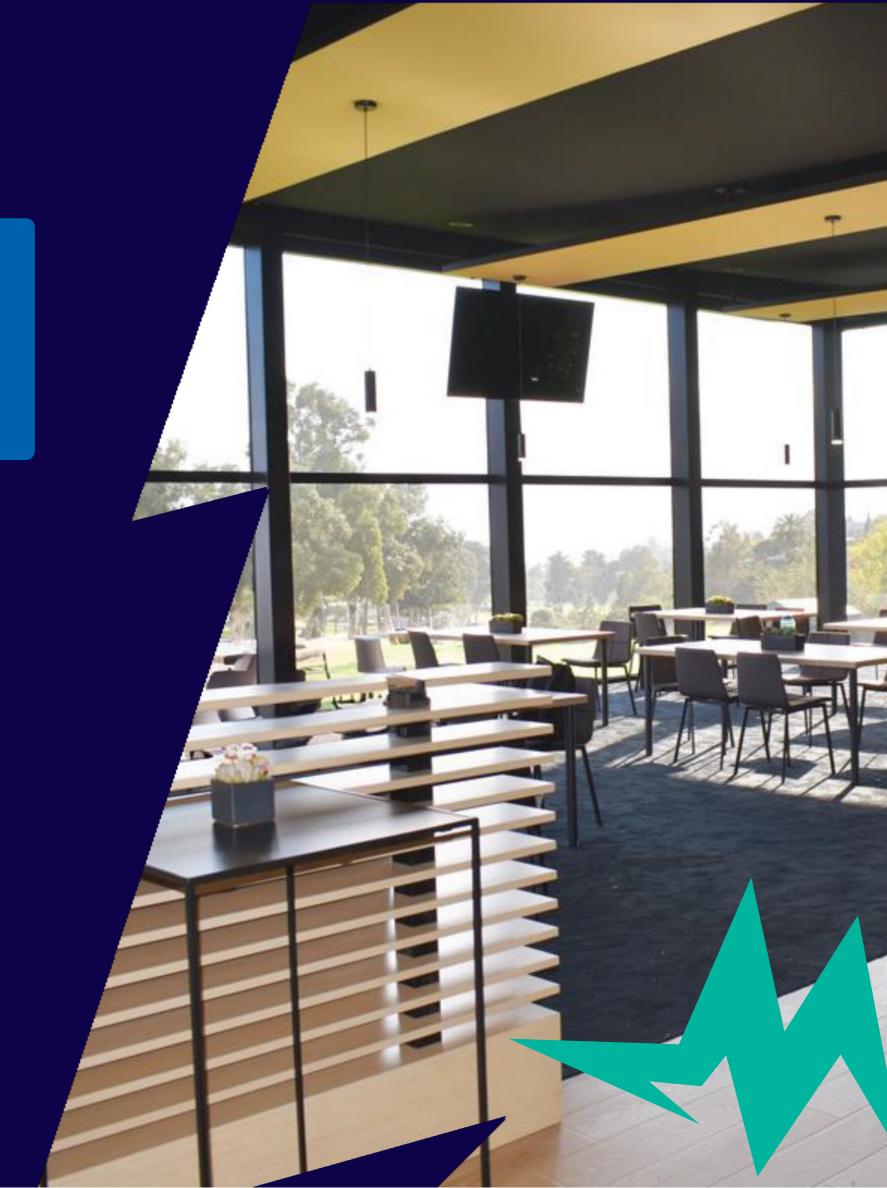

## PREMIUM CLUB SUITES

Spacious and private luxury suites that deliver prime views and unparalleled comfort for entertaining clients or indulging with friends. Centrally located in the South and North Pavilions at Nassau County International Cricket Stadium with optimal views of the pitch.

- Exclusive event parking at The Lannin, the premier hospitality venue in Nassau County, located just outside Nassau County International Cricket Stadium in Eisenhower Park.
- \* Exclusive pre-match chef's breakfast at The Lannin, starting 2 ½ hours before the match.
- \* Transfer from The Lannin to Nassau County International Cricket Stadium.
- \* Private Suite in the North or South Pavilion at Nassau County International Cricket Stadium.
- \* Prime seating, with the finest food and beverage options.
- \* Personal suite attendant for beverages, with access to high-end communal buffet exclusive to suite ticket holders.
- \* Includes beer, wine, and non-alcoholic beverages at Nassau County International Cricket Stadium. Liquor available for purchase.
- \* Post-match return transfer to The Lannin for a private champagne lunch. Suite packages start at 24 tickets per suite.