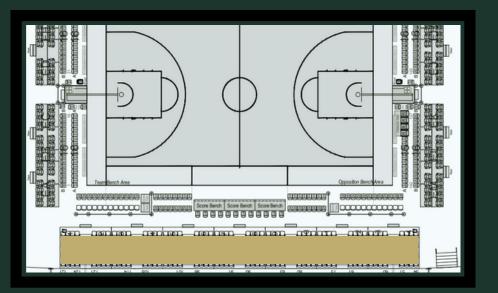

## COURTSIDE BOXES

Immerse yourself in luxury while enjoying the non-stop action on and off the court, with catering options for your group.

### **INCLUSIONS:**

- 8 person private courtside box
- Bento Box style meal
- VIP Steward

**INVESTMENT** \*Investment is inclusive of GST

• Beer, Wine and Soft Drink Package throughout

Boomers Fixtures: \$695pp Opals Fixtures: \$495pp