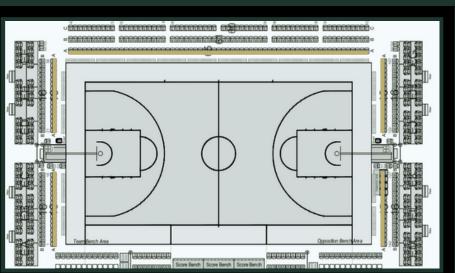

# USRALL 2 - 5 July | John Cain Arena

HELBOURNE TEG[SPORT]

\*Ticket purchasers should note that final team selection is subject to change for reasons including player availability and injury

### FIXTURES

Ford BALLIN'24 Melbourne John Cain Arena 2 – 5 July 2024