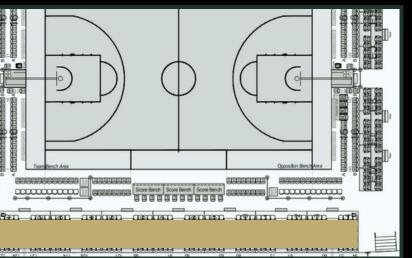

### TRIPLE DOUBLE CLUB AVAILABLE AT BOOMERS GAMES ONLY

#### **INCLUSIONS:**

- player benches.
- bar throughout.
- Souvenir lanyard and hard card.
- VIP event hosts onsite to assist.

INVESTMENT \*Investment is inclusive of GST

DSIGNET

• One (1) Platinum lower bowl seat behind the

• Exclusive access to a function room with a private bar and bathrooms in the Western Lounge. • Complimentary drink voucher upon arrival, cash

• Exclusive Ford Ballin'24 VIP merchandise item.

Boomers Fixtures: \$375pp

MELBOU

• One (1) Platinum lower bowl seat behind the

• Complimentary drink voucher upon arrival. • VIP express bar lines at designed outlets. • Exclusive Ford Ballin'24 VIP merchandise item.

**Opals Fixtures: \$275pp** 