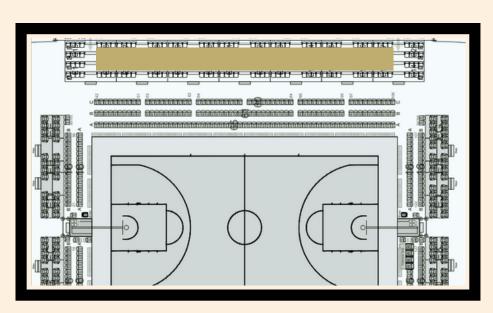

sive Ford Ballin'24 VIP merchandise item.

> Boomers Fixtures: \$795pp Opals Fixtures: \$595pp









## COURTSIDE ALL-STAR

#### INCLUSIONS:

- One (1) guaranteed courtside seat in row 2 or 3. • 1.5 hour pre-game function with VIP guest
- speakers.
- Courtside drinks package including beer, wine, and non-alcoholic options.
- Exclusive Ford Ballin'24 VIP merchandise item. • Souvenir lanyard and hard card.
- VIP event hosts onsite to assist.



INVESTMENT \*Investment is inclusive of GST

Boomers Fixtures: \$595pp **Opals Fixtures: \$475pp** 







MELBOU

## COURTSIDE BOXES

Immerse yourself in luxury while enjoying the non-stop action on and off the court, with catering options for your group.

### **INCLUSIONS:**

- 8 person private courtside box
- Bento Box style meal
- VIP Steward



**INVESTMENT** \*Investment is inclusive of GST





• Beer, Wine and Soft Drink Package throughout

Boomers Fixtures: \$695pp Opals Fixtures: \$495pp





#### -R J D Ο С Π Π С

### TRIPLE DOUBLE CLUB AVAILABLE AT BOOMERS GAMES ONLY

#### **INCLUSIONS:**

- player benches.
- bar throughout.
- Souvenir lanyard and hard card.
- VIP event hosts onsite to assist.



INVESTMENT \*Investment is inclusive of GST

DSIGNET

• One (1) Platinum lower bowl seat behind the

• Exclusive access to a function room with a private bar and bathrooms in the Western Lounge. • Complimentary drink voucher upon arrival, cash

• Exclusive Ford Ballin'24 VIP merchandise item.

Boomers Fixtures: \$375pp







MELBOU



• One (1) Platinum lower bowl seat behind the

• Complimentary drink voucher upon arrival. • V