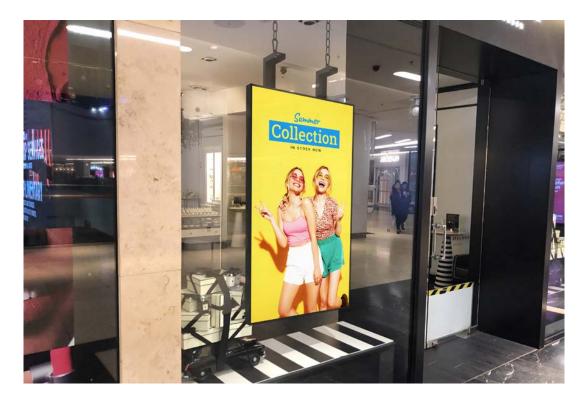

## **Features**

- · Designed for commercial use and window displays
- · Versatile ceiling mount with adjustable 2m chain
- Fine-tune the height of the digital signage display to suit your window
- · Ideal for applications where floor space is limited
- Suitable for most 43"-75" screens
- · Landscape and portrait mounting
- Maximum VESA pattern: 600x600mm
- · Maximum weight capacity: 80kg/22lbs
- · Large mounting range: 1400mm-4120mm