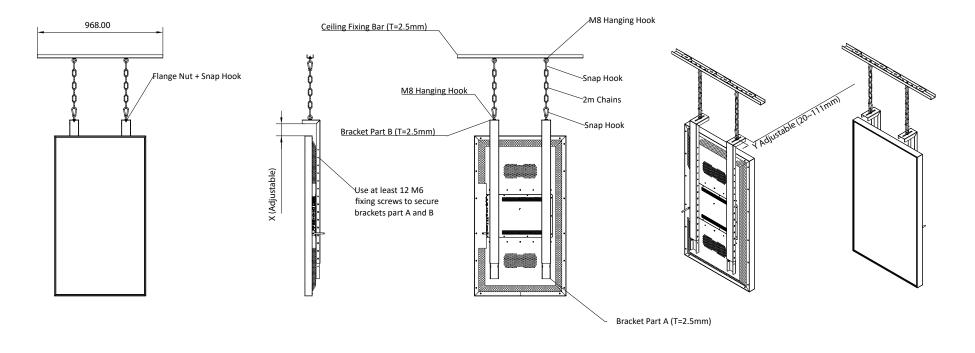

|
| Weight Capacity          | 80kg/176lbs                                                                          |
| Minimum Total Height     | 1400mm                                                                               |
| Maximum Total Height     | 4120mm                                                                               |
| Compatible VESA Patterns | 200x300mm, 200x400mm,<br>300x300mm, 300x400mm,<br>400x400mm, 400x600mm,<br>600x400mm |
| Maximum VESA Pattern     | 600x600mm                                                                            |
| Tilt                     | 0°                                                                                   |



## **Technical Drawing**