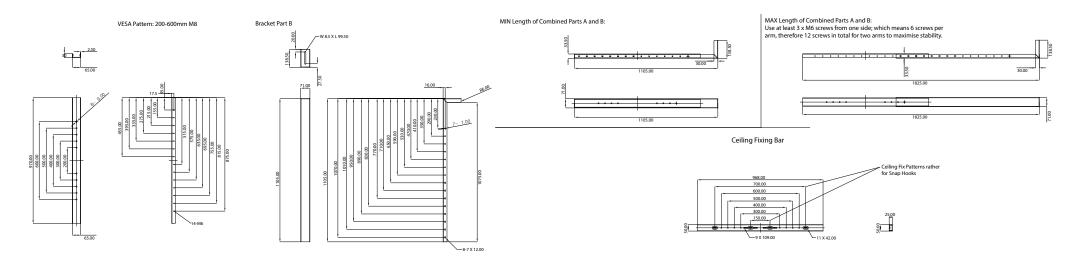

|
| Weight Capacity          | 80kg/176lbs                                                                          |
| Minimum Total Height     | 1400mm                                                                               |
| Maximum Total Height     | 4120mm                                                                               |
| Compatible VESA Patterns | 200x300mm, 200x400mm,<br>300x300mm, 300x400mm,<br>400x400mm, 400x600mm,<br>600x400mm |
| Maximum VESA Pattern     | 600x600mm                                                                            |
| Tilt                     | 0°                                                                                   |



## **Technical Drawing**