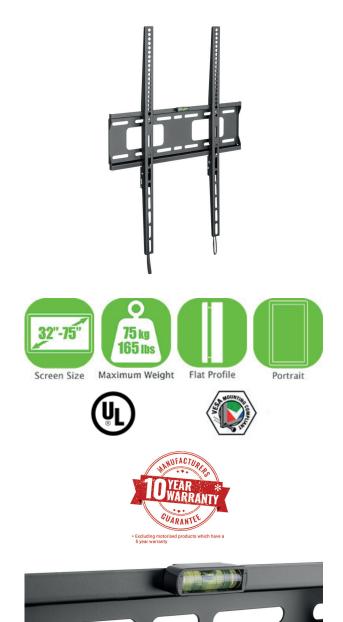

## Low-Profile Portrait Wall Mount - AS4264AF

## Features

.

- · Designed for commercial use
- Suitable for most 32"-75" screens
- Maximum VESA pattern: 400x600mm
- Maximum hole pattern:400x610mm
- Mounting profile from wall: 27mm
- Maximum weight capacity: 75kg/165lbs
  - Open design for easy cable and electrical access
- · Anti-theft security feature (requires padlock)

## Specifications

| Mount Type                | Fixed Portrait Wall Mount                                                            |
|---------------------------|--------------------------------------------------------------------------------------|
| Mounting Pattern          | VESA                                                                                 |
| Material                  | Steel                                                                                |
| Colour and Surface Finish | Matte Black Powder Coating                                                           |
| Recommended Screen Size   | 32"-75"                                                                              |
| Weight Capacity           | 75kg/165lbs                                                                          |
| Load Tested               | 3 times weight capacity approved                                                     |
| Compatible VESA Patterns  | 200x200mm, 300x200mm,<br>300x300mm, 400x200mm,<br>400x300mm, 400x400mm,<br>400x600mm |
| Maximum VESA Pattern      | 400x600mm                                                                            |
| Maximum Hole Pattern      | 400x600mm                                                                            |
| Tilt                      | 0°                                                                                   |
| Swivel                    | 0°                                                                                   |
| Level Adjustment          | 0°                                                                                   |
| Rotation                  | 0°                                                                                   |
| Profile                   | 27mm                                                                                 |
| Anti-theft                | Yes                                                                                  |