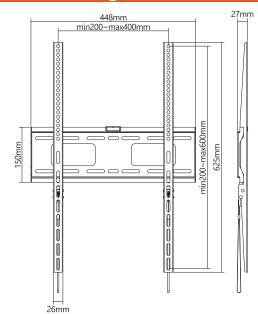

## **Technical Drawing**

## Features

.

- · Designed for commercial use
- Suitable for most 32"-75" screens
- Maximum VESA pattern: 400x600mm
- Maximum hole pattern:400x610mm
- Mounting profile from wall: 27mm
- Maximum weight capacity: 75kg/165lbs
  - Open design for easy cable and electrical access
- · Anti-theft security feature (requires padlock)

## Specifications

| Mount Type                | Fixed Portrait Wall Mount                                                            |
|---------------------------|--------------------------------------------------------------------------------------|
| Mounting Pattern          | VESA                                                                                 |
| Material                  | Steel                                                                                |
| Colour and Surface Finish | Matte Black Powder Coating                                                           |
| Recommended Screen Size   | 32"-75"                                                                              |
| Weight Capacity           | 75kg/165lbs                                                                          |
| Load Tested               | 3 times weight capacity approved                                                     |
| Compatible VESA Patterns  | 200x200mm, 300x200mm,<br>300x300mm, 400x200mm,<br>400x300mm, 400x400mm,<br>400x600mm |
| Maximum VESA Pattern      | 400x600mm                                                                            |
| Maximum Hole Pattern      | 400x600mm                                                                            |
| Tilt                      | 0°                                                                                   |
| Swivel                    | 0°                                                                                   |
| Level Adjustment          | 0°                                                                                   |
| Rotation                  | 0°                                                                                   |
| Profile                   | 27mm                                                                                 |
| Anti-theft                | Yes                                                                                  |