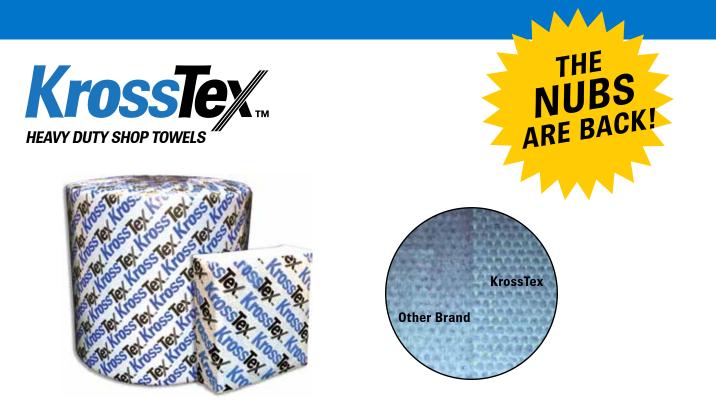

**KrossTex™ Shop Towels** are an excellent alternative to rental rags, and other disposable wipes on the market today. Our **KrossTex Shop Towels** are made to feel like a shop rag, so you can see and feel the difference, giving you the confidence that **KrossTex** will do the job at hand.

- STRONGER Unique Cross-Lapping Process, creates exceptional cross-directional strength and durability
- POWERFUL Three-Dimensional textured design gives this wipe more scrubbing power
- THICKER Extra thick fabric for that shop rag feel and performance
- EXTRA ABSORBENT 20% more than the competition
- LOW LINT Can be used in critical/delicate applications
- EFFECTIVE More surface area to hold and trap debris, removing ink and other contaminants quickly and easily

**KrossTex Shop Towels** are specifically designed to help remove contaminants from all surfaces. Our wipers will reduce ink build-up/feedback in your dampening system. Unlike "Shop Rags" from rental towel companies, our wipers are free from left over cleaning solutions and debris that leave behind residue when they are used to clean the dampening system rollers. Using **KrossTex Shop Towels** in this critical area on your press will improve ink/water balance, reduce make-ready times, and save money by reducing paper waste.