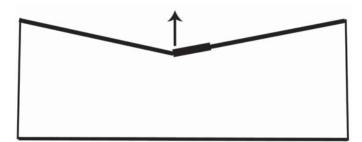

## **ASSEMBLY INSTRUCTIONS**

(Side view of crate)

 Fold up the bars on both sides. Push in the springloaded cap piece of the wider bar and hold.

2. Guide the narrower bar into the wider bar.

3. Connect bars by releasing the spring-loaded cap. Repeat same process for the other side of the crate.