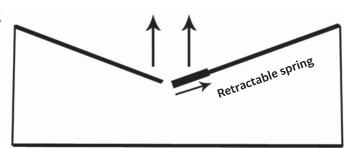

## **ASSEMBLY INSTRUCTIONS**

(Side view of crate)

 Fold up the bars on both sides. Push in the springloaded cap piece of the wider bar and hold.

2. Guide the narrower bar into the wider bar.

3. Connect bars by releasing the spring-loaded cap. Repeat same process for the other side of the crate.