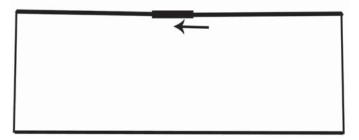

## **ASSEMBLY INSTRUCTIONS**

(Side view of crate)

 Fold up the bars on both sides. Push in the springloaded cap piece of the wider bar and hold.

2. Guide the narrower bar into the wider bar.

3. Connect bars by releasing the spring-loaded cap. Repeat same process for the other side of the crate.