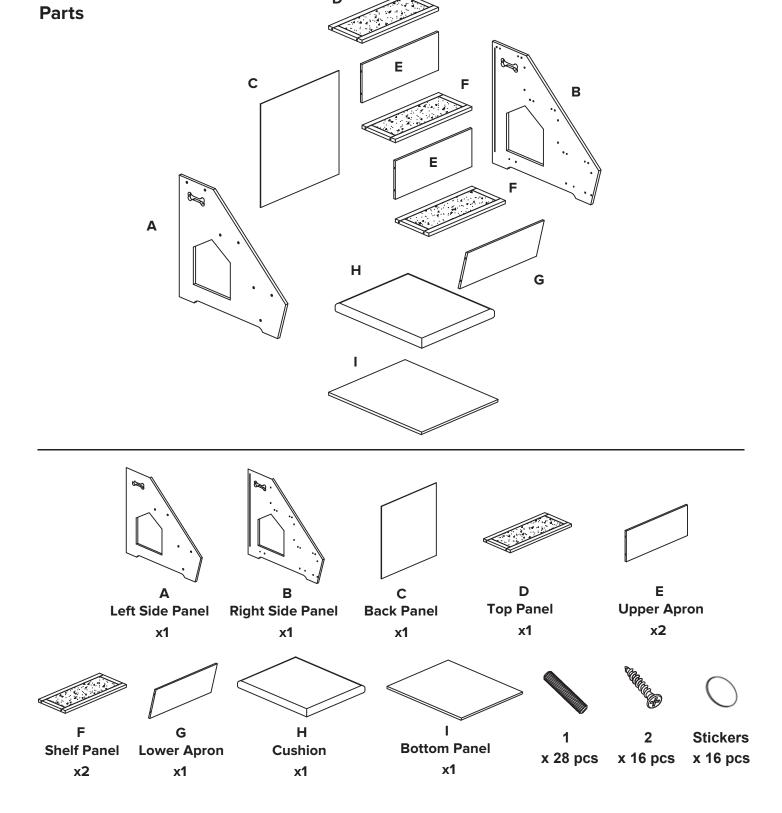

## **Assembly Instructions**

DO NOT use power tools to assemble this product. Please read all assembly instructions carefully before beginning assembly of this product.

Assemble the product as shown in the illustrations, using the included pegs and screws. Use the included stickers (16) to cover screw holes.