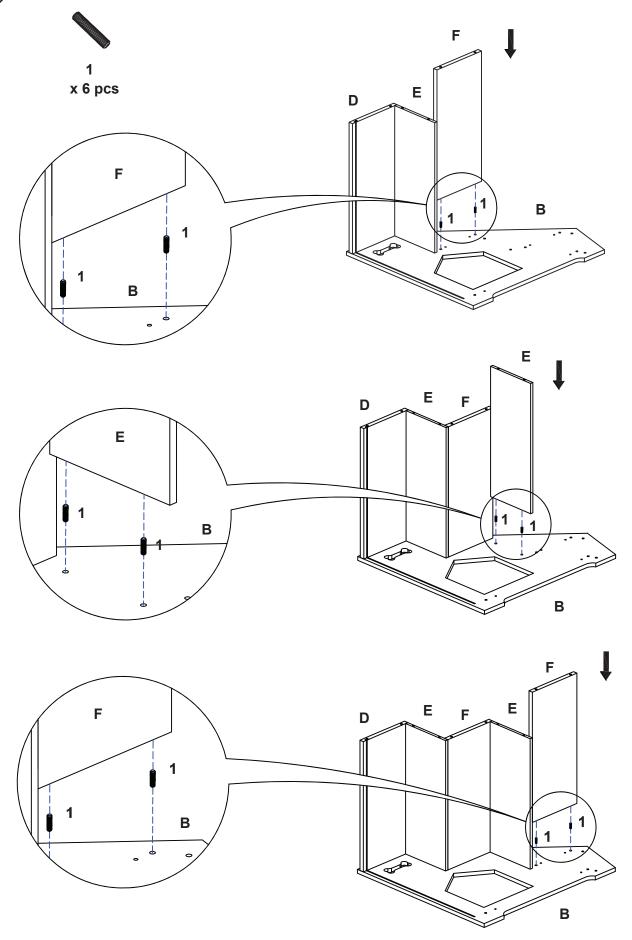

## **Assembly Instructions**

DO NOT use power tools to assemble this product. Please read all assembly instructions carefully before beginning assembly of this product.

Assemble the product as shown in the illustrations, using the included pegs and screws. Use the included stickers (16) to cover screw holes.