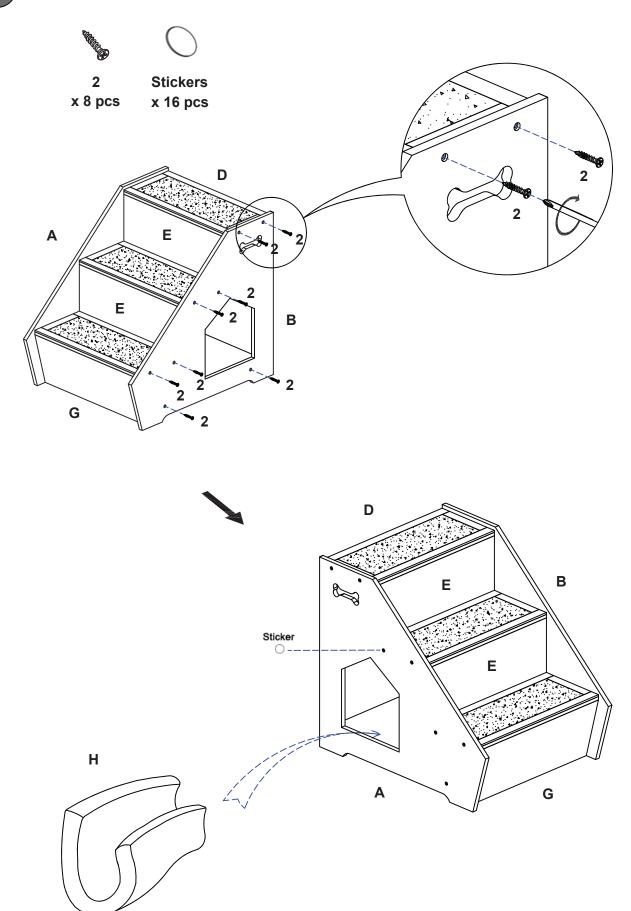

## **Assembly Instructions**

DO NOT use power tools to assemble this product. Please read all assembly instructions carefully before beginning assembly of this product.

Assemble the product as shown in the illustrations, using the included pegs and screws. Use the included stickers (16) to cover screw holes.