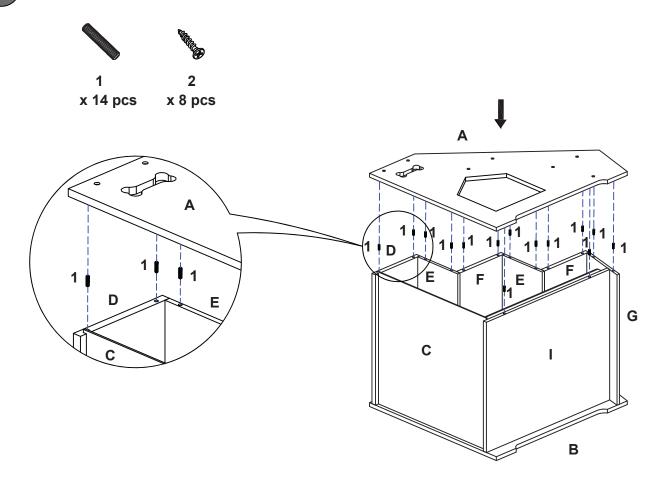

## **Assembly Instructions**

DO NOT use power tools to assemble this product. Please read all assembly instructions carefully before beginning assembly of this product.

Assemble the product as shown in the illustrations, using the included pegs and screws. Use the included stickers (16) to cover screw holes.