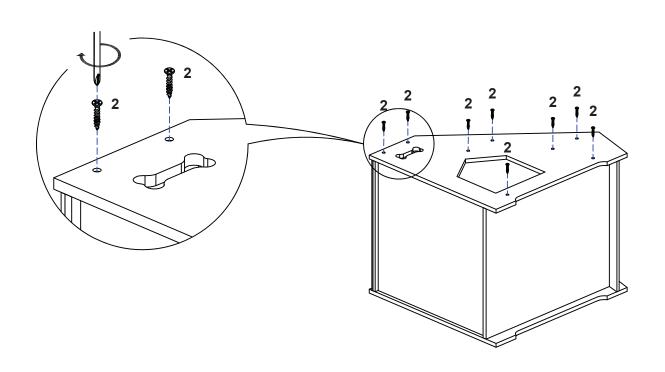

## **Assembly Instructions**

DO NOT use power tools to assemble this product. Please read all assembly instructions carefully before beginning assembly of this product.

Assemble the product as shown in the illustrations, using the included pegs and screws. Use the included stickers (16) to cover screw holes.