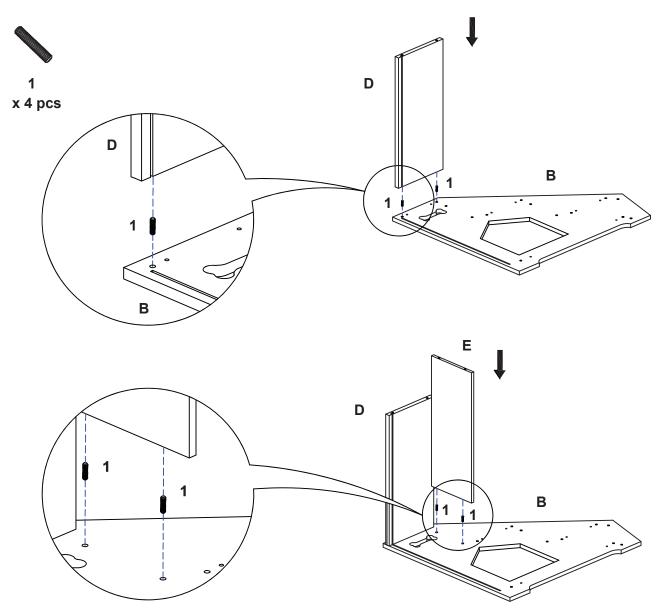

## **Assembly Instructions**

DO NOT use power tools to assemble this product. Please read all assembly instructions carefully before beginning assembly of this product.

Assemble the product as shown in the illustrations, using the included pegs and screws. Use the included stickers (16) to cover screw holes.