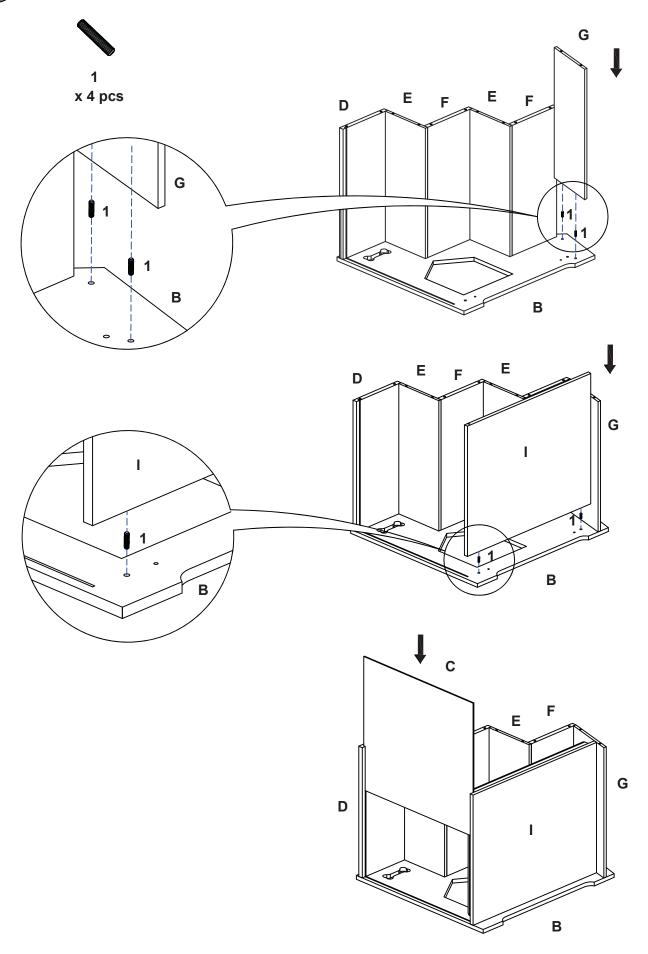

## **Assembly Instructions**

DO NOT use power tools to assemble this product. Please read all assembly instructions carefully before beginning assembly of this product.

Assemble the product as shown in the illustrations, using the included pegs and screws. Use the included stickers (16) to cover screw holes.