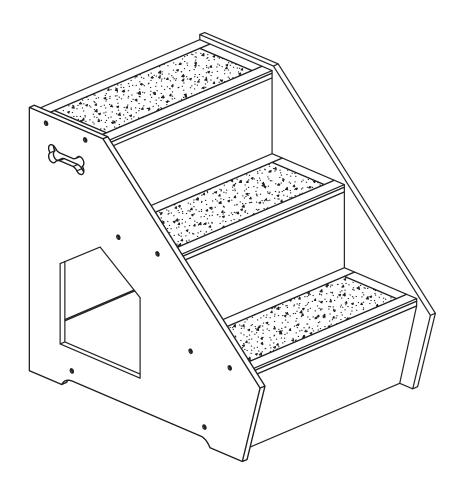

#### **Features**

- 110 lbs. maximum weight capacity
- Carpeted steps
- Included mat (washable on gentle cycle)
- Bone-shaped carrying handles