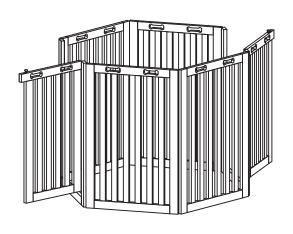

## To Convert into a Pen

- 1. After connecting the panel extension to the main gate, bring the open ends of the gate together until both parts of the hinges (on the top and bottom of the panel) line up as seen in the diagram below.
- 2. Slide the connecting rods through each of the hinge openings to secure the panels together.