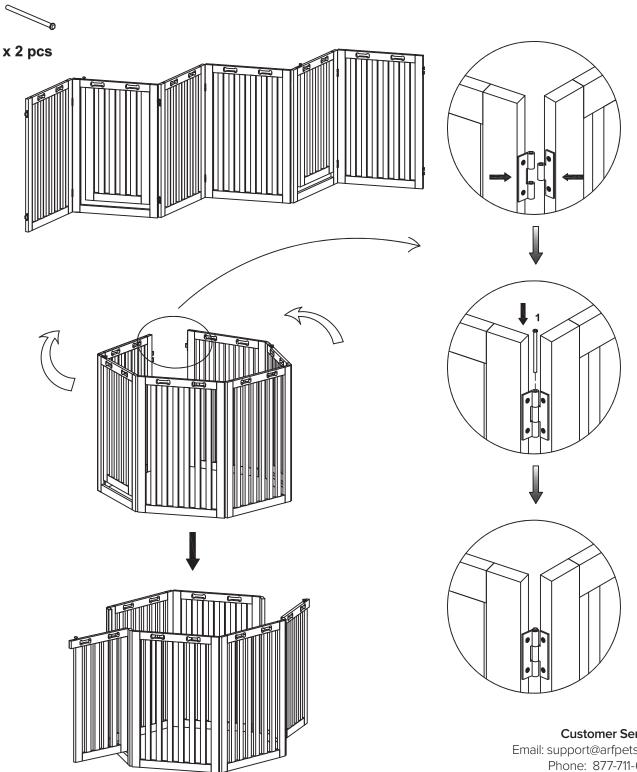

## **To Attach Panel Extensions to Main Gate**

- 1. Line up the panel extension with the rest of the gate so that the hinges line up as seen in the diagram below.
- 2. Slide the connecting rods through each of the hinge openings to secure the panels together.

## To Convert into a Pen

- 1. After connecting the panel extension to the main gate, bring the open ends of the gate together until both parts of the hinges (on the top and bottom of the panel) line up as seen in the diagram below.
- 2. Slide the connecting rods through each of the hinge openings to secure the panels together.