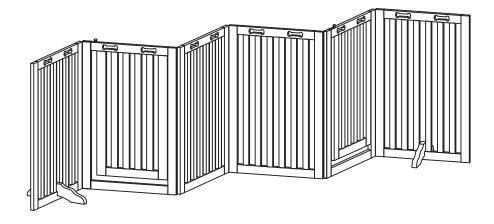

## **To Attach Panel Extensions to Main Gate**

- 1. Line up the panel extension with the rest of the gate so that the hinges line up as seen in the diagram below.
- 2. Slide the connecting rods through each of the hinge openings to secure the panels together.