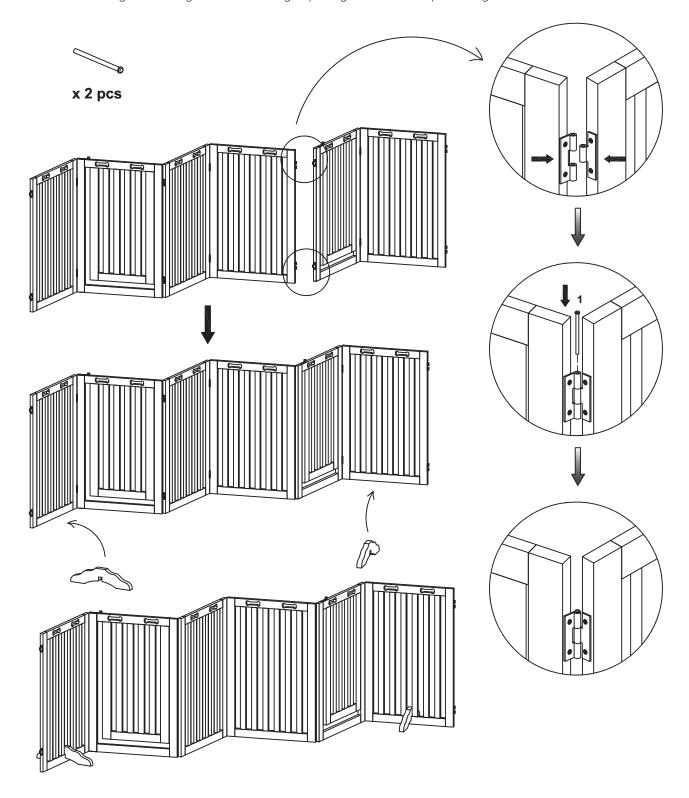

## **To Attach Panel Extensions to Main Gate**

- 1. Line up the panel extension with the rest of the gate so that the hinges line up as seen in the diagram below.
- 2. Slide the connecting rods through each of the hinge openings to secure the panels together.

## To Convert into a Pen

- 1. After connecting the panel extension to the main gate, bring the open ends of the gate together until both parts of the hinges (on the top and bottom of the panel) line up as seen in the diagram below.
- 2. Slide the connecting rods through each of the hinge openings to secure the panels together.