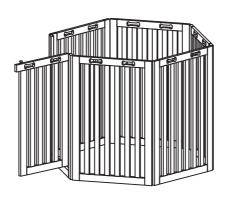

#### To Convert into a Pen

- 1. After connecting the panel extensions to the main gate, bring the open ends of the gate together so that both parts of the hinges (on the top and bottom of the panel) line up as seen in the diagram below.
- 2. Slide the connecting rods through each of the hinge openings to secure the panels together.