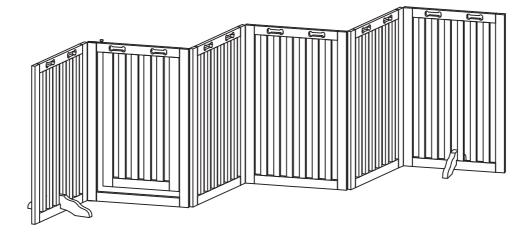

### **To Attach Panel Extensions to Main Gate**

- 1. Line up the panel extension with the rest of the gate so that the hinges line up as seen in the diagram below.
- 2. Slide the connecting rods through each of the hinge openings to secure the panels together.
- 3. Repeat the above steps for the second gate panel.