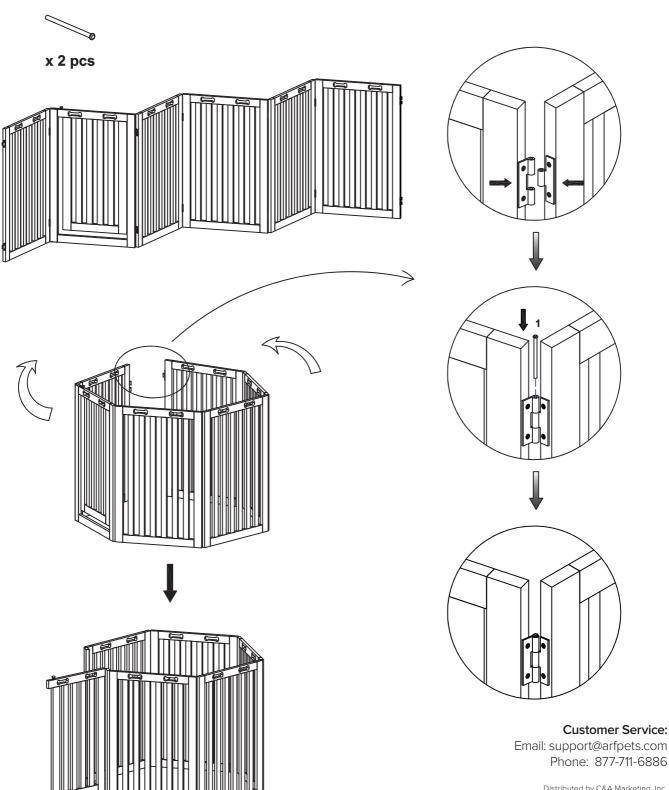

### **To Attach Panel Extensions to Main Gate**

- 1. Line up the panel extension with the rest of the gate so that the hinges line up as seen in the diagram below.
- 2. Slide the connecting rods through each of the hinge openings to secure the panels together.
- 3. Repeat the above steps for the second gate panel.

#### To Convert into a Pen

- 1. After connecting the panel extensions to the main gate, bring the open ends of the gate together so that both parts of the hinges (on the top and bottom of the panel) line up as seen in the diagram below.
- 2. Slide the connecting rods through each of the hinge openings to secure the panels together.