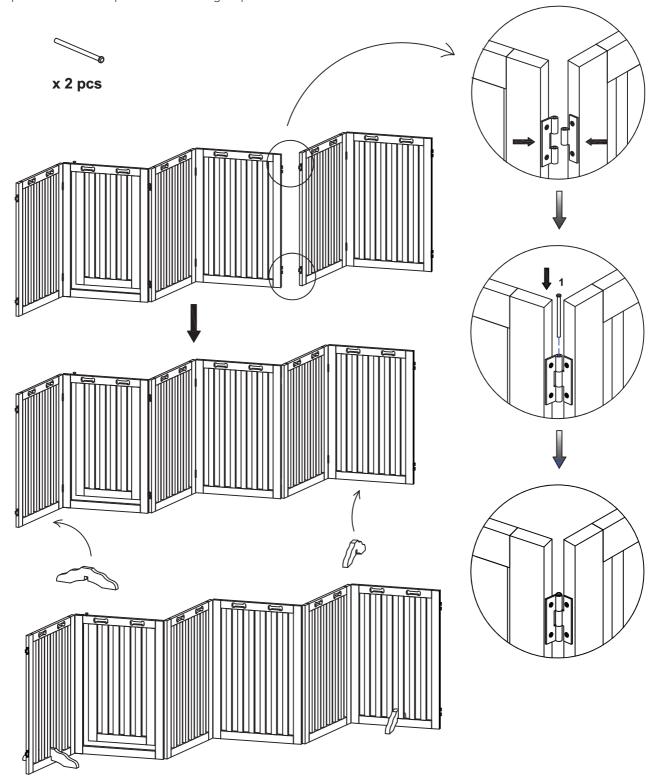

#### **Box Contents**

- Two gate panels
- Four connecting rods

### **To Attach Panel Extensions to Main Gate**

- 1. Line up the panel extension with the rest of the gate so that the hinges line up as seen in the diagram below.
- 2. Slide the connecting rods through each of the hinge openings to secure the panels together.
- 3. Repeat the above steps for the second gate panel.

#### To Convert into a Pen

- 1. After connecting the panel extensions to the main gate, bring the open ends of the gate together so that both parts of the hinges (on the top and bottom of the panel) line up as seen in the diagram below.
- 2. Slide the connecting rods through each of the hinge openings to secure the panels together.