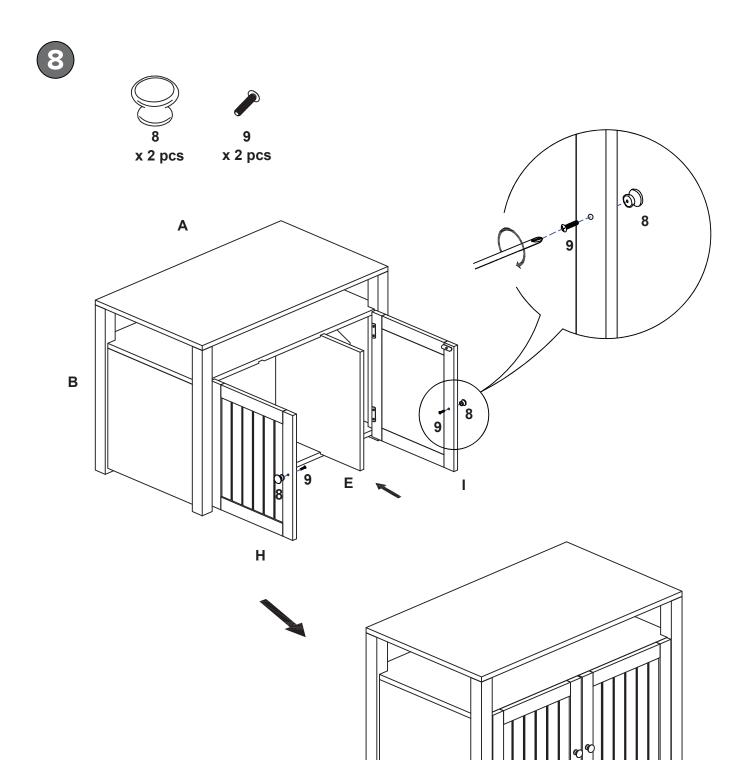

# **Assembly Instructions**

**WARNING!** DO NOT use power tools to assemble this product. Please read all assembly instructions carefully before beginning assembly of this product. This product should be assembled by an adult only.

#### Assemble as Shown

**Specifications** 

Top shelf load capacity: 20 lbs.