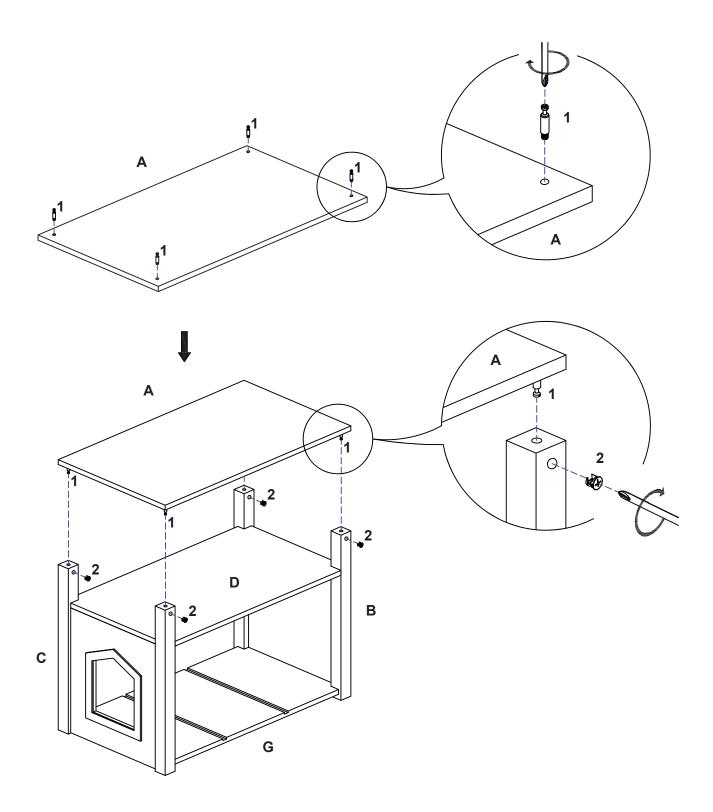

# **Assembly Instructions**

**WARNING!** DO NOT use power tools to assemble this product. Please read all assembly instructions carefully before beginning assembly of this product. This product should be assembled by an adult only.

#### Assemble as Shown

**Specifications** 

Top shelf load capacity: 20 lbs.