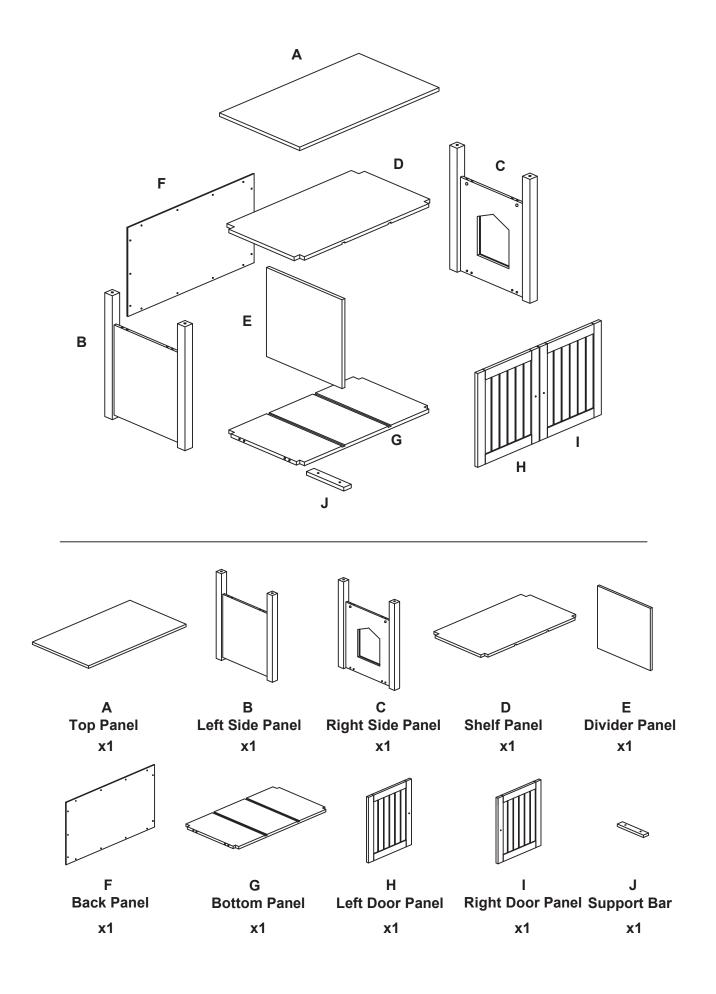

entry opening
- Ideal for bathrooms, laundry rooms, mudrooms

### **Safety Precautions**

- Always keep pet beds and pet furniture away from combustible materials, chemicals, heat sources, cleaning products, plants, tools, electrical appliances or equipment, and objects that your pet may chew or ingest.
- Always use pet-safe cleaning products to clean this product.
- Do not block the door or opening of the cabinet. Always allow for adequate air circulation inside the enclosure while your pet is in it.
- Do not sit or stand on the product.
- · Do not place heat-emitting appliances inside the cabinet or on the shelf or tabletop.
- Do not place objects weighing more than the maximum weight capacity of 20 lbs. on the top shelf.
- · Use this product only for its intended purpose.

# **Parts**



### **Hardware**



# **Assembly Instructions**

**WARNING!** DO NOT use power tools to assemble this product. Please read all assembly instructions carefully before beginning assembly of this product. This product should be assembled by an adult only.



#### Assemble as Shown



























**Specifications** 

Top shelf load capacity: 20 lbs.

### **Customer Service:**

support@arfpets.com 877-711-6886

Distributed by C & A Marketing, 114 Tived Lane East, Edison, NJ 08837 USA C&A Marketing UK LTD, 167 Hermitage Road, Crusader Industrial Estate London N4 1LZ, United Kingdom

Made in China

Arf Pets is a trademark of C&A IP Holdings, LLC. in the U.S. ©2017 All rights reserved