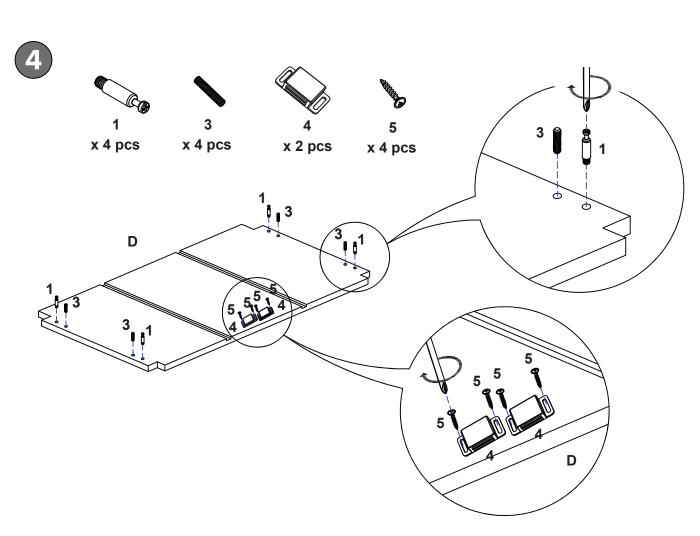

# **Assembly Instructions**

**WARNING!** DO NOT use power tools to assemble this product. Please read all assembly instructions carefully before beginning assembly of this product. This product should be assembled by an adult only.

#### Assemble as Shown

**Specifications** 

Top shelf load capacity: 20 lbs.