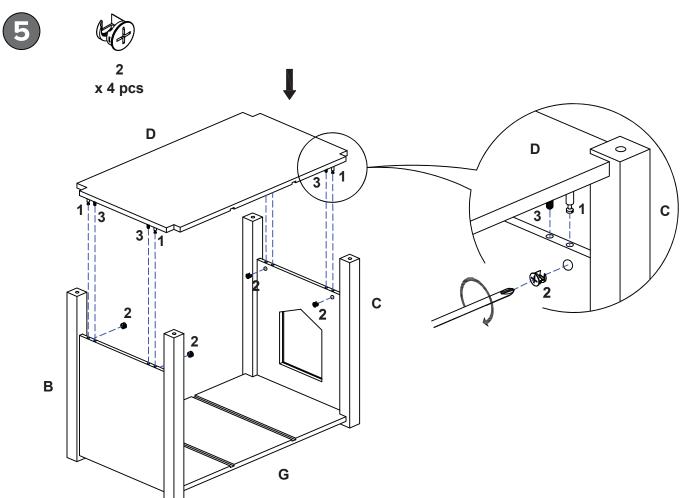

# **Assembly Instructions**

**WARNING!** DO NOT use power tools to assemble this product. Please read all assembly instructions carefully before beginning assembly of this product. This product should be assembled by an adult only.

#### Assemble as Shown

**Specifications** 

Top shelf load capacity: 20 lbs.