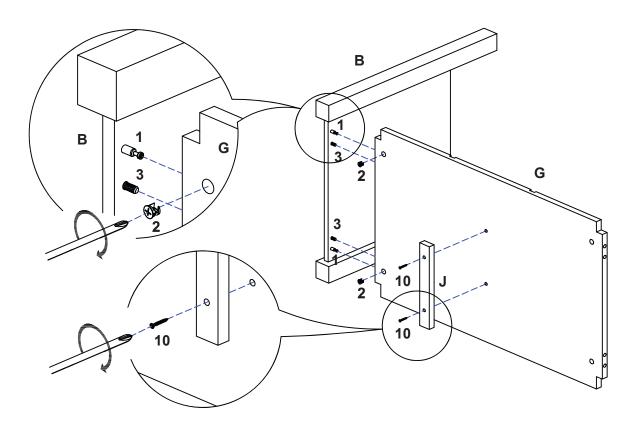

# **Assembly Instructions**

**WARNING!** DO NOT use power tools to assemble this product. Please read all assembly instructions carefully before beginning assembly of this product. This product should be assembled by an adult only.

#### Assemble as Shown

**Specifications** 

Top shelf load capacity: 20 lbs.