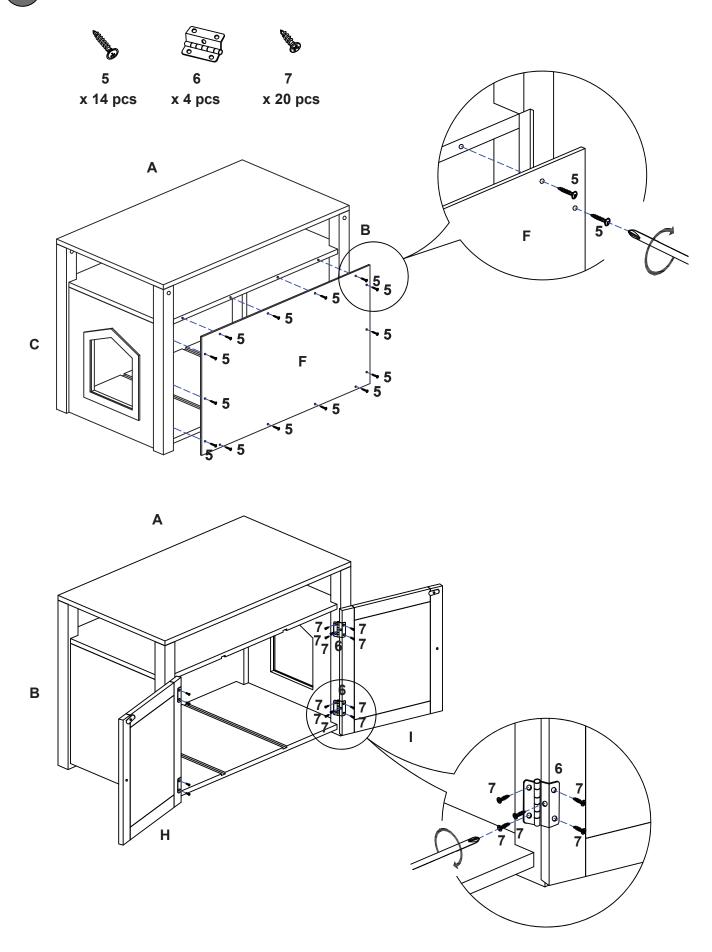

# **Assembly Instructions**

**WARNING!** DO NOT use power tools to assemble this product. Please read all assembly instructions carefully before beginning assembly of this product. This product should be assembled by an adult only.

#### Assemble as Shown

**Specifications** 

Top shelf load capacity: 20 lbs.