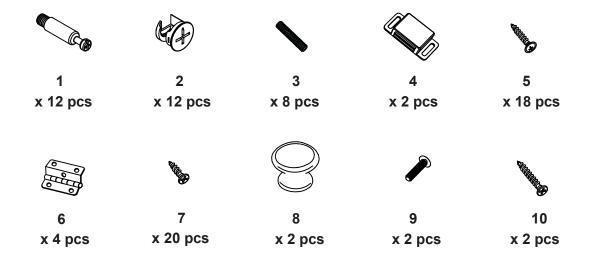

l for bathrooms, laundry rooms, mudrooms

### **Safety Precautions**

- Always keep pet beds and pet furniture away from combustible materials, chemicals, heat sources, cleaning products, plants, tools, electrical appliances or equipment, and objects that your pet may chew or ingest.
- Always use pet-safe cleaning products to clean this product.
- Do not block the door or opening of the cabinet. Always allow for adequate air circulation inside the enclosure while your pet is in it.
- Do not sit or stand on the product.
- · Do not place heat-emitting appliances inside the cabinet or on the shelf or tabletop.
- Do not place objects weighing more than the maximum weight capacity of 20 lbs. on the top shelf.
- · Use this product only for its intended purpose.

# **Parts**



### **Hardware**



# **Assembly Instructions**

**WARNING!** DO NOT use power tools to assemble this product. Please read all assembly instructions carefully before beginning assembly of this product. This product should be assembled by an adult only.



#### Assemble as Shown



























**Specifications** 

Top shelf load capacity: 20 lbs.

### **Customer Service:**

support@arfpets.com 877-711-6886

Distributed by C & A Marketing, 114 Tived Lane East, Edison, NJ 08837 USA C&A Marketing UK LTD, 167 Hermitage Road, Crusader Industrial Estate London N4 1LZ, United Kingdom

Made in China

Arf Pets is a trademark of C&A IP Holdings, LLC. in the U.S. ©2017 All rights reserved