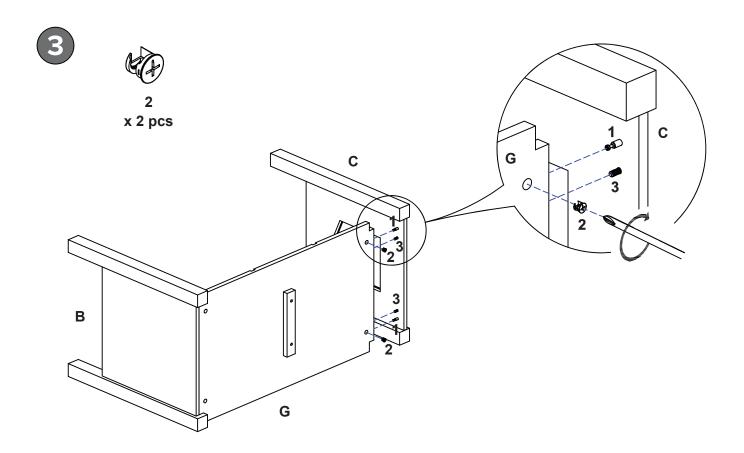

# **Assembly Instructions**

**WARNING!** DO NOT use power tools to assemble this product. Please read all assembly instructions carefully before beginning assembly of this product. This product should be assembled by an adult only.

#### Assemble as Shown

**Specifications** 

Top shelf load capacity: 20 lbs.