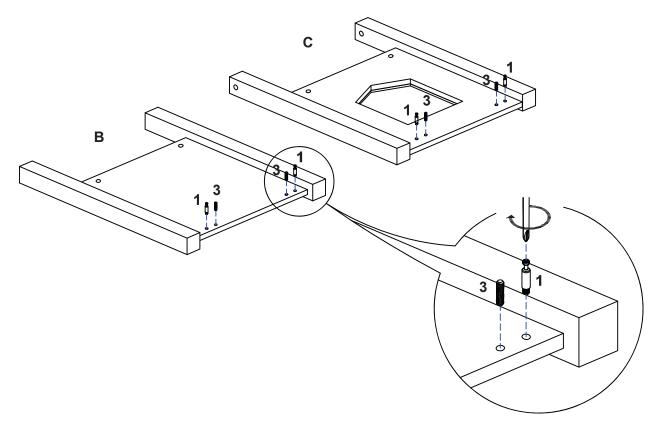

ay chew or ingest.
- Always use pet-safe cleaning products to clean this product.
- Do not block the door or opening of the cabinet. Always allow for adequate air circulation inside the enclosure while your pet is in it.
- Do not sit or stand on the product.
- · Do not place heat-emitting appliances inside the cabinet or on the shelf or tabletop.
- Do not place objects weighing more than the maximum weight capacity of 20 lbs. on the top shelf.
- · Use this product only for its intended purpose.

# **Parts**



### **Hardware**



# **Assembly Instructions**

**WARNING!** DO NOT use power tools to assemble this product. Please read all assembly instructions carefully before beginning assembly of this product. This product should be assembled by an adult only.



#### Assemble as Shown



























**Specifications** 

Top shelf load capacity: 20 lbs.

### **Customer Service:**

support@arfpets.com 877-711-6886

Distributed by C & A Marketing, 114 Tived Lane East, Edison, NJ 08837 USA C&A Marketing UK LTD, 167 Hermitage Road, Crusader Industrial Estate London N4 1LZ, United Kingdom

Made in China

Arf Pets is a trademark of C&A IP Holdings, LLC. in the U.S. ©2017 All rights reserved