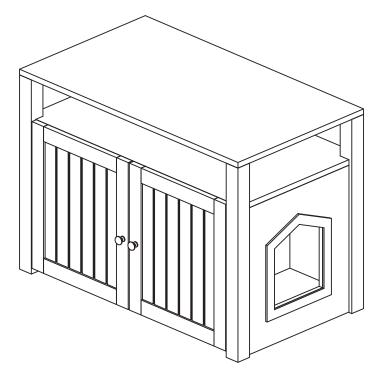

#### **Features**

- Accommodates a pet bed or hides a large cat litter box
- · Provides attractive extra surface and storage space
- · Front cabinet doors and 1 pet entry opening
- Ideal for bathrooms, laundry rooms, mudrooms