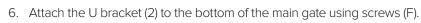

7. Insert connectors (H) into top and bottom of main gate and attach extension (3) to connectors.

- 8. Slide the adjustment knobs (B) onto the bolts (A).
- 9. Insert the free end of the bolts into the holes located at the top and bottom of the gate frame.
- 10. Fit the capped ends of the bolts into the mounted flanges.
- 11. Turn the adjustment knob to tighten.