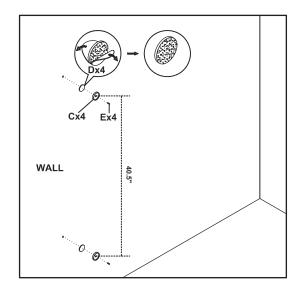

## **Assembly Instructions:**

- 1. Determine the position of the gate with 40.5 inches between the top and bottom.
- 2. Mark the distance on the wall or doorway. Temporarily position the gate to check for accurate placement. Make sure that the gate will be vertically straight when mounted.
- 3. When you're sure of the position, peel off the adhesive from the discs (D) and adhere them to walls where you have marked them.
- 4. Adhere the backs of the flanges (C) to the discs on the wall.
- 5. Screw each flange into the wall (screws (E)) through the pre-drilled screw holes in the flanges.