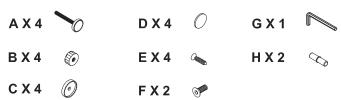

#### **Parts**

- 1. Main gate APMESHGT
- 2. U bracket
- 3. Extension
- A. Adjustment bolts
- B. Adjustment knobs
- C. Wall mounting flanges
- D. Double-sided adhesive discs
- E. Screws
- F. Screws
- G. Allen wrench
- H. Connectors