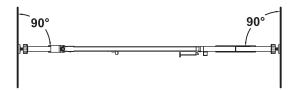

7. Insert connectors (H) into top and bottom of main gate and attach extension (3) to connectors.

- 8. Slide the adjustment knobs (B) onto the bolts (A).
- 9. Insert the free end of the bolts into the holes located at the top and bottom of the gate frame.
- 10. Fit the capped ends of the bolts into the mounted flanges.
- 11. Turn the adjustment knob to tighten.

Gate width can be adjusted 42" - 45".

| Model #    | Size        |
|------------|-------------|
| APMESHEX2  | 2.75" x 42" |
| APMESHEX5  | 5.5" x 42"  |
| APMESHEX11 | 11" x 42"   |