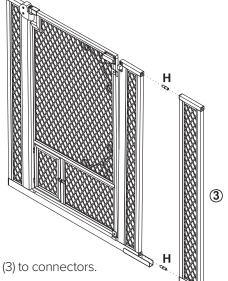

7. Insert connectors (H) into top and bottom of main gate and attach extension (3) to connectors.

- 8. Slide the adjustment knobs (B) onto the bolts (A).
- 9. Insert the free end of the bolts into the holes located at the top and bottom of the gate frame.
- 10. Fit the capped ends of the bolts into the mounted flanges.
- 11. Turn the adjustment knob to tighten.

#### **Parts**

- 1. Main gate APMESHGT
- 2. U bracket
- 3. Extension
- A. Adjustment bolts
- B. Adjustment knobs
- C. Wall mounting flanges
- D. Double-sided adhesive discs
- E. Screws
- F. Screws
- G. Allen wrench
- H. Connectors