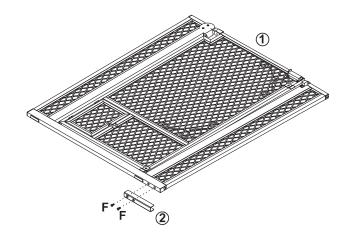

#### **Parts**

- 1. Main gate APMESHGT
- 2. U bracket
- 3. Extension
- A. Adjustment bolts
- B. Adjustment knobs
- C. Wall mounting flanges
- D. Double-sided adhesive discs
- E. Screws
- F. Screws
- G. Allen wrench
- H. Connectors

7. Insert connectors (H) into top and bottom of main gate and attach extension (3) to connectors.

- 8. Slide the adjustment knobs (B) onto the bolts (A).
- 9. Insert the free end of the bolts into the holes located at the top and bottom of the gate frame.
- 10. Fit the capped ends of the bolts into the mounted flanges.
- 11. Turn the adjustment knob to tighten.