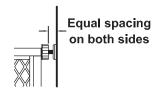

## **Assembly Instructions:**

- 1. Determine the position of the gate with 40.5 inches between the top and bottom.
- 2. Mark the distance on the wall or doorway. Temporarily position the gate to check for accurate placement. Make sure that the gate will be vertically straight when mounted.
- 3. When you're sure of the position, peel off the adhesive from the discs (D) and adhere them to walls where you have marked them.
- 4. Adhere the backs of the flanges (C) to the discs on the wall.
- 5. Screw each flange into the wall (screws (E)) through the pre-drilled screw holes in the flanges.