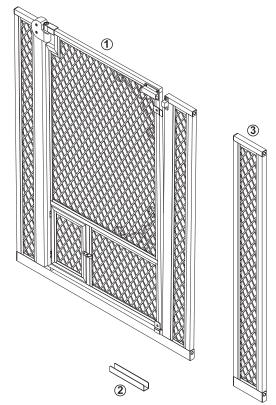

#### **Parts**

- 1. Main gate APMESHGT
- 2. U bracket
- 3. Extension
- A. Adjustment bolts
- B. Adjustment knobs
- C. Wall mounting flanges
- D. Double-sided adhesive discs
- E. Screws
- F. Screws
- G. Allen wrench
- H. Connectors

7. Insert connectors (H) into top and bottom of main gate and attach extension (3) to connectors.

- 8. Slide the adjustment knobs (B) onto the bolts (A).
- 9. Insert the free end of the bolts into the holes located at the top and bottom of the gate frame.
- 10. Fit the capped ends of the bolts into the mounted flanges.
- 11. Turn the adjustment knob to tighten.