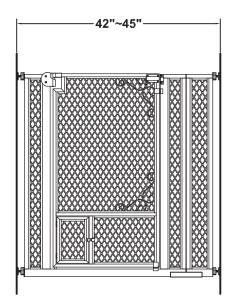

Gate width can be adjusted 42" - 45".

| Model #    | Size        |
|------------|-------------|
| APMESHEX2  | 2.75" x 42" |
| APMESHEX5  | 5.5" x 42"  |
| APMESHEX11 | 11" x 42"   |