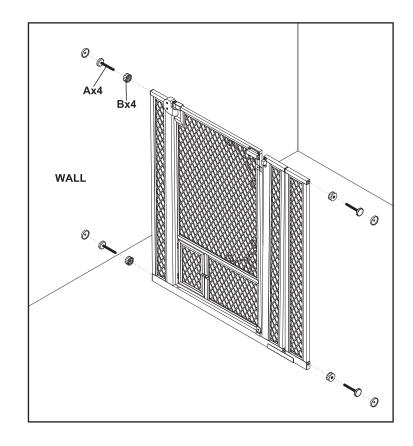

#### **Parts**

- 1. Main gate APMESHGT
- 2. U bracket
- 3. Extension
- A. Adjustment bolts
- B. Adjustment knobs
- C. Wall mounting flanges
- D. Double-sided adhesive discs
- E. Screws
- F. Screws
- G. Allen wrench
- H. Connectors

## **Assembly Instructions:**

- 1. Determine the position of the gate with 40.5 inches between the top and bottom.
- 2. Mark the distance on the wall or doorway. Temporarily position the gate to check for accurate placement. Make sure that the gate will be vertically straight when mounted.
- 3. When you're sure of the position, peel off the adhesive from the discs (D) and adhere them to walls where you have marked them.
- 4. Adhere the backs of the flanges (C) to the discs on the wall.
- 5. Screw each flange into the wall (screws (E)) through the pre-drilled screw holes in the flanges.

7. Insert connectors (H) into top and bottom of main gate and attach extension (3) to connectors.

- 8. Slide the adjustment knobs (B) onto the bolts (A).
- 9. Insert the free end of the bolts into the holes located at the top and bottom of the gate frame.
- 10. Fit the capped ends of the bolts into the mounted flanges.
- 11. Turn the adjustment knob to tighten.