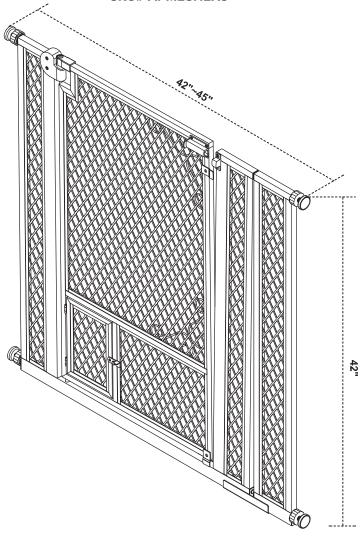

Gate width can be adjusted 42" - 45".

| Model #    | Size        |
|------------|-------------|
| APMESHEX2  | 2.75" x 42" |
| APMESHEX5  | 5.5" x 42"  |
| APMESHEX11 | 11" x 42"   |