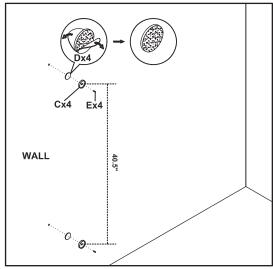

## **Assembly Instructions:**

- 1. Determine the position of the gate with 40.5 inches between the top and bottom.
- 2. Mark the distance on the wall or doorway. Temporarily position the gate to check for accurate placement. Make sure that the gate will be vertically straight when mounted.
- 3. When you're sure of the position, peel off the adhesive from the discs (D) and adhere them to walls where you have marked them.
- 4. Adhere the backs of the flanges (C) to the discs on the wall.
- 5. Screw each flange into the wall (screws (E)) through the pre-drilled screw holes in the flanges.

- 6. Attach the U bracket (2) to the bottom of the main gate using screws (F).
- 7. Insert connectors (H) into top and bottom of main gate and attach extension (3) to connectors.

- 8. Slide the adjustment knobs (B) onto the bolts (A).
- 9. Insert the free end of the bolts into the holes located at the top and bottom of the gate frame.
- 10. Fit the capped ends of the bolts into the mounted flanges.
- 11. Turn the adjustment knob to tighten. Gate width can be adjusted 47.5" 50.5".