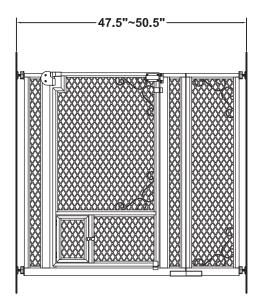

- 6. Attach the U bracket (2) to the bottom of the main gate using screws (F).
- 7. Insert connectors (H) into top and bottom of main gate and attach extension (3) to connectors.

- 8. Slide the adjustment knobs (B) onto the bolts (A).
- 9. Insert the free end of the bolts into the holes located at the top and bottom of the gate frame.
- 10. Fit the capped ends of the bolts into the mounted flanges.
- 11. Turn the adjustment knob to tighten. Gate width can be adjusted 47.5" 50.5".