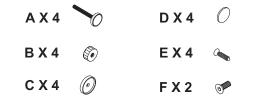

#### **Parts**

- 1. Main gate APMESHGT
- 2. U bracket
- 3. Extension
- A. Adjustment bolts
- B. Adjustment knobs
- C. Wall mounting flanges
- D. Double-sided adhesive discs
- E. Screws
- F. Screws
- G. Allen wrench
- H. Connectors

**GX1** 

H X 2