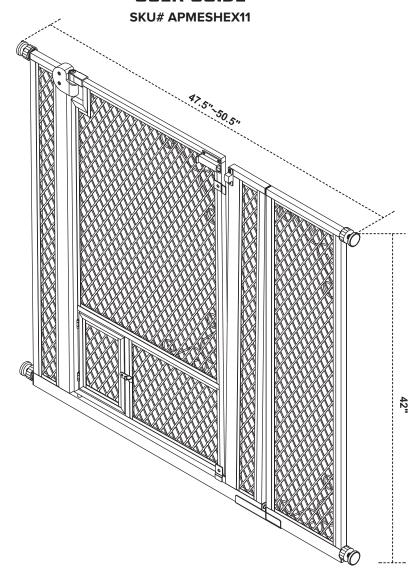

# 11" EXTENSION FOR ARF PETS TENSION-MOUNT 2-DOOR PET (GATE MODEL APMESHGT)

## **Assembly Instructions:**

- 1. Determine the position of the gate with 40.5 inches between the top and bottom.
- 2. Mark the distance on the wall or doorway. Temporarily position the gate to check for accurate placement. Make sure that the gate will be vertically straight when mounted.
- 3. When you're sure of the position, peel off the adhesive from the discs (D) and adhere them to walls where you have marked them.
- 4. Adhere the backs of the flanges (C) to the discs on the wall.
- 5. Screw each flange into the wall (screws (E)) through the pre-drilled screw holes in the flanges.

- 6. Attach the U bracket (2) to the bottom of the main gate using screws (F).
- 7. Insert connectors (H) into top and bottom of main gate and attach extension (3) to connectors.

- 8. Slide the adjustment knobs (B) onto the bolts (A).
- 9. Insert the free end of the bolts into the holes located at the top and bottom of the gate frame.
- 10. Fit the capped ends of the bolts into the mounted flanges.
- 11. Turn the adjustment knob to tighten. Gate width can be adjusted 47.5" 50.5".

Optional side extensions are available from your online retailer.

| Model #    | Size        |
|------------|-------------|
| APMESHEX2  | 2.75" x 42" |
| APMESHEX5  | 5.5" x 42"  |
| APMESHEX11 | 11" × 42"   |