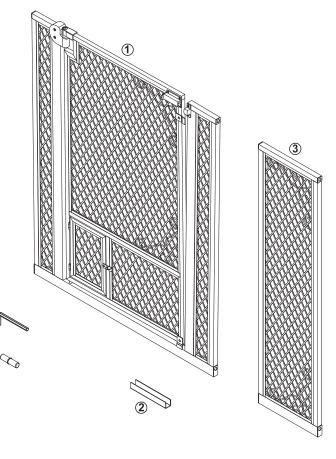

#### **Parts**

- 1. Main gate APMESHGT
- 2. U bracket
- 3. Extension
- A. Adjustment bolts
- B. Adjustment knobs
- C. Wall mounting flanges
- D. Double-sided adhesive discs
- E. Screws
- F. Screws
- G. Allen wrench
- H. Connectors

## **Assembly Instructions:**

- 1. Determine the position of the gate with 40.5 inches between the top and bottom.
- 2. Mark the distance on the wall or doorway. Temporarily position the gate to check for accurate placement. Make sure that the gate will be vertically straight when mounted.
- 3. When you're sure of the position, peel off the adhesive from the discs (D) and adhere them to walls where you have marked them.
- 4. Adhere the backs of the flanges (C) to the discs on the wall.
- 5. Screw each flange into the wall (screws (E)) through the pre-drilled screw holes in the flanges.

- 6. Attach the U bracket (2) to the bottom of the main gate using screws (F).
- 7. Insert connectors (H) into top and bottom of main gate and attach extension (3) to connectors.

- 8. Slide the adjustment knobs (B) onto the bolts (A).
- 9. Insert the free end of the bolts into the holes located at the top and bottom of the gate frame.
- 10. Fit the capped ends of the bolts into the mounted flanges.
- 11. Turn the adjustment knob to tighten. Gate width can be adjusted 47.5" 50.5".