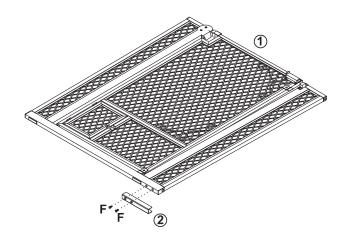

#### **Parts**

- 1. Main gate APMESHGT
- 2. U bracket
- 3. Extension
- A. Adjustment bolts
- B. Adjustment knobs
- C. Wall mounting flanges
- D. Double-sided adhesive discs
- E. Screws
- F. Screws
- G. Allen wrench
- H. Connectors

- 6. Attach the U bracket (2) to the bottom of the main gate using screws (F).
- 7. Insert connectors (H) into top and bottom of main gate and attach extension (3) to connectors.

- 8. Slide the adjustment knobs (B) onto the bolts (A).
- 9. Insert the free end of the bolts into the holes located at the top and bottom of the gate frame.
- 10. Fit the capped ends of the bolts into the mounted flanges.
- 11. Turn the adjustment knob to tighten. Gate width can be adjusted 47.5" 50.5".