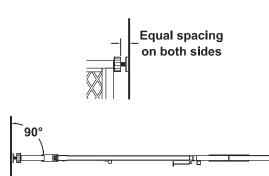

## **Assembly Instructions:**

- 1. Determine the position of the gate with 40.5 inches between the top and bottom.
- 2. Mark the distance on the wall or doorway. Temporarily position the gate to check for accurate placement. Make sure that the gate will be vertically straight when mounted.
- 3. When you're sure of the position, peel off the adhesive from the discs (D) and adhere them to walls where you have marked them.
- 4. Adhere the backs of the flanges (C) to the discs on the wall.
- 5. Screw each flange into the wall (screws (E)) through the pre-drilled screw holes in the flanges.

- 6. Attach the U bracket (2) to the bottom of the main gate using screws (F).
- 7. Insert connectors (H) into top and bottom of main gate and attach extension (3) to connectors.

- 8. Slide the adjustment knobs (B) onto the bolts (A).
- 9. Insert the free end of the bolts into the holes located at the top and bottom of the gate frame.
- 10. Fit the capped ends of the bolts into the mounted flanges.
- 11. Turn the adjustment knob to tighten. Gate width can be adjusted 47.5" 50.5".