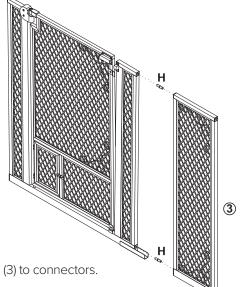

- 6. Attach the U bracket (2) to the bottom of the main gate using screws (F).
- 7. Insert connectors (H) into top and bottom of main gate and attach extension (3) to connectors.

- 8. Slide the adjustment knobs (B) onto the bolts (A).
- 9. Insert the free end of the bolts into the holes located at the top and bottom of the gate frame.
- 10. Fit the capped ends of the bolts into the mounted flanges.
- 11. Turn the adjustment knob to tighten. Gate width can be adjusted 47.5" 50.5".