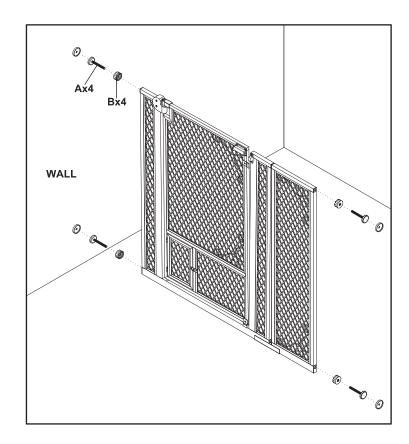

#### **Parts**

- 1. Main gate APMESHGT
- 2. U bracket
- 3. Extension
- A. Adjustment bolts
- B. Adjustment knobs
- C. Wall mounting flanges
- D. Double-sided adhesive discs
- E. Screws
- F. Screws
- G. Allen wrench
- H. Connectors

## **Assembly Instructions:**

- 1. Determine the position of the gate with 40.5 inches between the top and bottom.
- 2. Mark the distance on the wall or doorway. Temporarily position the gate to check for accurate placement. Make sure that the gate will be vertically straight when mounted.
- 3. When you're sure of the position, peel off the adhesive from the discs (D) and adhere them to walls where you have marked them.
- 4. Adhere the backs of the flanges (C) to the discs on the wall.
- 5. Screw each flange into the wall (screws (E)) through the pre-drilled screw holes in the flanges.

- 6. Attach the U bracket (2) to the bottom of the main gate using screws (F).
- 7. Insert connectors (H) into top and bottom of main gate and attach extension (3) to connectors.

- 8. Slide the adjustment knobs (B) onto the bolts (A).
- 9. Insert the free end of the bolts into the holes located at the top and bottom of the gate frame.
- 10. Fit the capped ends of the bolts into the mounted flanges.
- 11. Turn the adjustment knob to tighten. Gate width can be adjusted 47.5" 50.5".