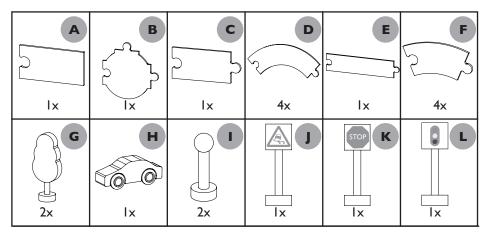

## Wooden Road Track with Accessories L5175

Assembly Difficulty easy - medium - hard one-person job 30/04/2021 Thank you for shopping with GLTC, we hope you enjoy having this product in your home.