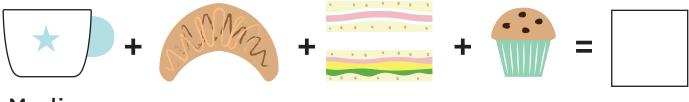

## FOOD MENU

### PASTRIES - £1 each



Croissant



Pain au raisin



Pain au chocolate

### SANDWICHES - £2 each



Ham



Salmon



Cheese, ham & lettuce

### CAKES - £3 each



**Sprinkle** cake slice





Cupcakes choc chip / strawberry / vanilla



Chocolate brownie



## DRINKS MENU



Large £3



Medium £2



**Small** £1



**TEA** 



COFFEE



HOT **CHOCOLATE** 

**EXTRAS:** 



**SUGAR** 



**MILK** 



# Can you work out the totals?



#### Medium



Large



**Small** 



Large





# Cut out & make your own coffee shop sums...

psssst...

use your menus to find out the prices



### MAKE A HAT

Glue here



Get an adult to help you to cut a length of card and make sure it goes around your head.

2 Stick it together.



3

Use these to decorate your server's hat or design it yourself!