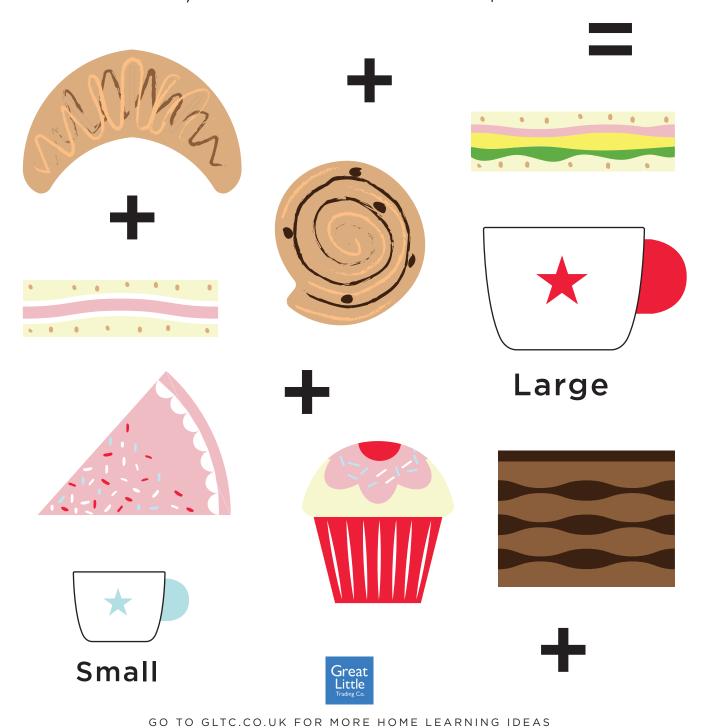

### PASTRIES - £1 each

Croissant

Pain au raisin

Pain au chocolate

### SANDWICHES - £2 each

Ham

Salmon

Cheese, ham & lettuce

### CAKES - £3 each

**Sprinkle** cake slice

Cupcakes choc chip / strawberry / vanilla

Chocolate brownie

## DRINKS MENU

Large £3

Medium £2

**Small** £1

**TEA** 

COFFEE

HOT **CHOCOLATE** 

**EXTRAS:** 

# Can you work out the totals?

#### Medium

Large

**Small** 

Large