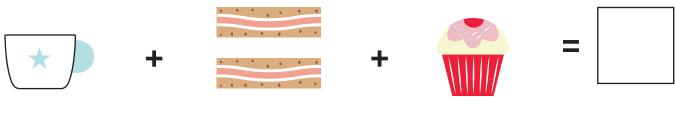

## FOOD MENU

### PASTRIES - £1 each



Croissant



Pain au raisin



Pain au chocolate

### SANDWICHES - £2 each



Ham



Salmon



Cheese, ham & lettuce

### CAKES - £3 each



**Sprinkle** cake slice





Cupcakes choc chip / strawberry / vanilla



Chocolate brownie



## DRINKS MENU



Large £3



Medium £2



**Small** £1



**TEA** 



COFFEE



HOT **CHOCOLATE** 

**EXTRAS:** 



**SUGAR** 



**MILK** 



# Can you work out the totals?



#### Medium



Large



**Small** 



Large





# Cut out & make your own coffee shop sums...

psssst...

use your menus to find out the prices



### MAKE A HAT

Glue here



Get an adult to help you to cut a length of card and make sure it goes around your head.

2 Stick it together.



3

Use these to decorate your server's hat or design it yourself!