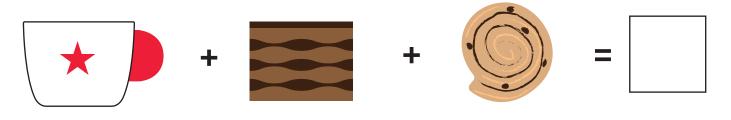

## FOOD MENU

### PASTRIES - £1 each



Croissant



Pain au raisin



Pain au chocolate

### SANDWICHES - £2 each



Ham



Salmon



Cheese, ham & lettuce

### CAKES - £3 each



**Sprinkle** cake slice





Cupcakes choc chip / strawberry / vanilla



Chocolate brownie



## DRINKS MENU



Large £3



Medium £2



**Small** £1



**TEA** 



COFFEE



HOT **CHOCOLATE** 

**EXTRAS:** 



**SUGAR** 



**MILK** 



# Can you work out the totals?



#### Medium



Large



**Small** 



Large





# Cut out & make your own coffee shop sums...

psssst...

use your menus to find out the prices



### MAKE A HAT

Glue here



Get an adult to help you to cut a length of card and make sure it goes around your head.

2 Stick it together.



3

Use these to decorate your server's hat or design it yourself!