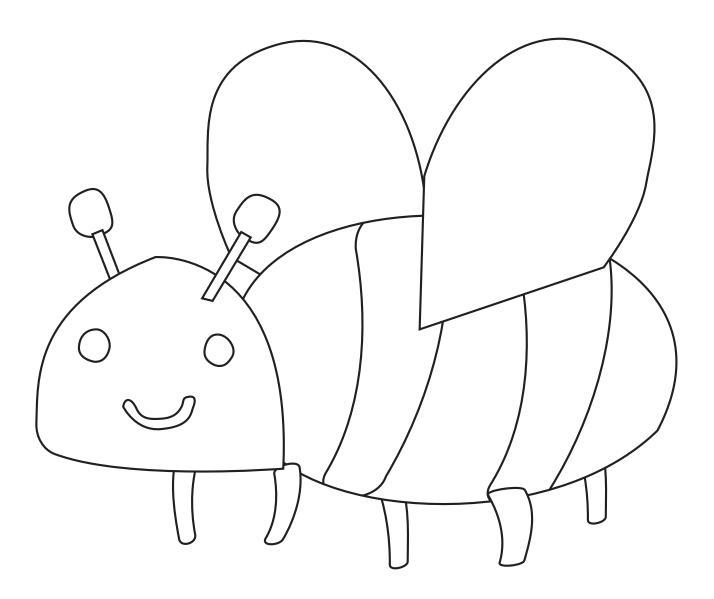

## What's the buzz about bees?



Bees are super important. Not only do they make yummy honey, they also help our environment by pollinating which helps plants to grow and produce food. You might find a tired looking bee in your house or garden, here's how to rescue a bee:

> 1. With your grown up, mix 2 tablespoons of sugar with 1 tablespoon of water.

2. Pop a few drops close to the bee, hopefully the bee will have a little drink and start to feel better!

3. Ask your grown up to very, very carefully encourage the bee on to a piece of card and pop it outside on to a flower so they can find their favouirte food - nectar.



# Colour in this bee

Can you remember what colour their stripes are?





#### GO TO GLTC.CO.UK FOR MORE HOME LEARNING IDEAS

Copyright© 2020 G.L.T.C. Ltd. All rights reserved. Great Little Trading Company & GLTC are registered trade marks of G.L.T.C. Ltd.

# What is pollination?

Bees carry pollen from one plant to another. Pollen fertilises egg cells to make seeds, which helps more flowers to grow. Can you colour in the bees and make the flowers bright and beautiful?

1. The bright colours and smell of that flower tell me that it has sugary nectar that I love to eat.

0

2. Yum! And look! While I was eating some nectar, some pollen has rubbed off on me by accident!



3. When I fly to the next flower the pollen that rubbed off on me will fertilise the egg cells in this flower to make seeds.

 $\bigcirc$ 



### Bee word search

See if you can find these 6