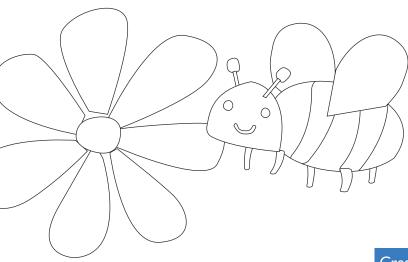

# What is pollination?

Bees carry pollen from one plant to another. Pollen fertilises egg cells to make seeds, which helps more flowers to grow. Can you colour in the bees and make the flowers bright and beautiful?

1. The bright colours and smell of that flower tell me that it has sugary nectar that I love to eat.

0

2. Yum! And look! While I was eating some nectar, some pollen has rubbed off on me by accident!

3. When I fly to the next flower the pollen that rubbed off on me will fertilise the egg cells in this flower to make seeds.