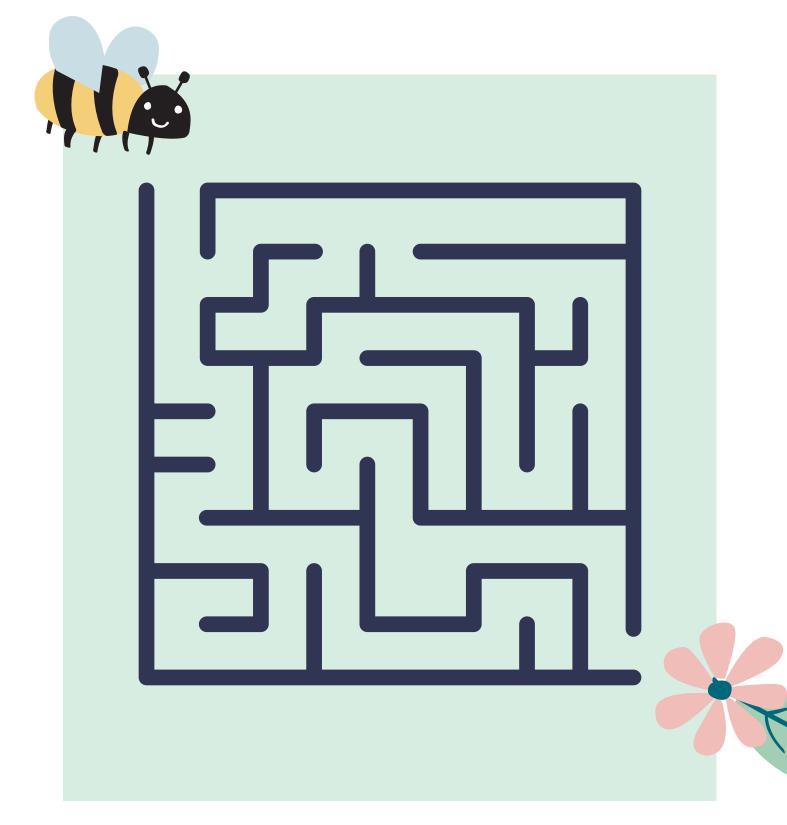

#### Bee maze

Help this bee find its way to the flower for some delicious nectar.

GO TO GLTC.CO.UK FOR MORE HOME LEARNING IDEAS

Copyright© 2020 G.L.T.C. Ltd. All rights reserved. Great Little Trading Company & GLTC are registered trade marks of G.L.T.C. Ltd.