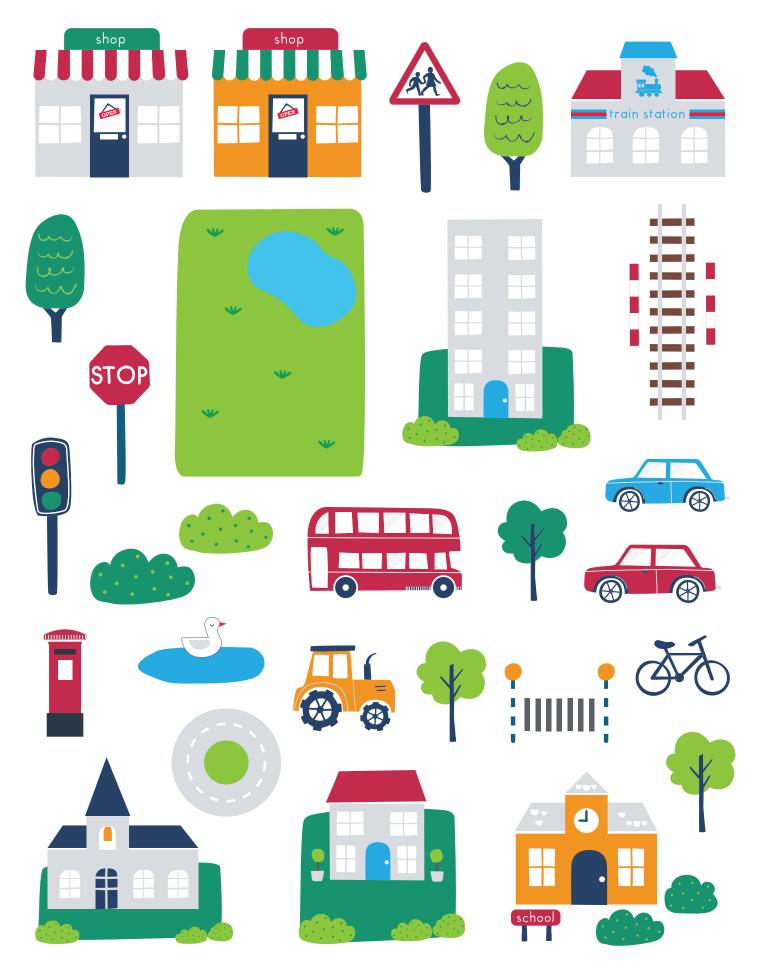

or drive there?

Can you try to draw a map from home to school.

Maybe you and your family could follow your route.

Does it take you to school? Did you remember everything?





## 2 Route to School map challenge



How did you do? Re-draw your map with anything you missed. Use a big sheet and you can add some landmarks from the next sheet or draw and colour your own.

# Route to School game design challenge



Design a board game using your route to school. Players can race to get there before the bell rings! Perhaps you could add a 'wait to cross' square to miss a go or a 'forgot your lunch' to send a player back home! Don't forget to write the rules on the page provided and have fun playing! Go to p.4 for cut and stick elements.





#### Cut and stick these landmarks for your map







## Use these landmarks and special squares to create your game















## Route to School game rules

This is how to play my Route to School game ...