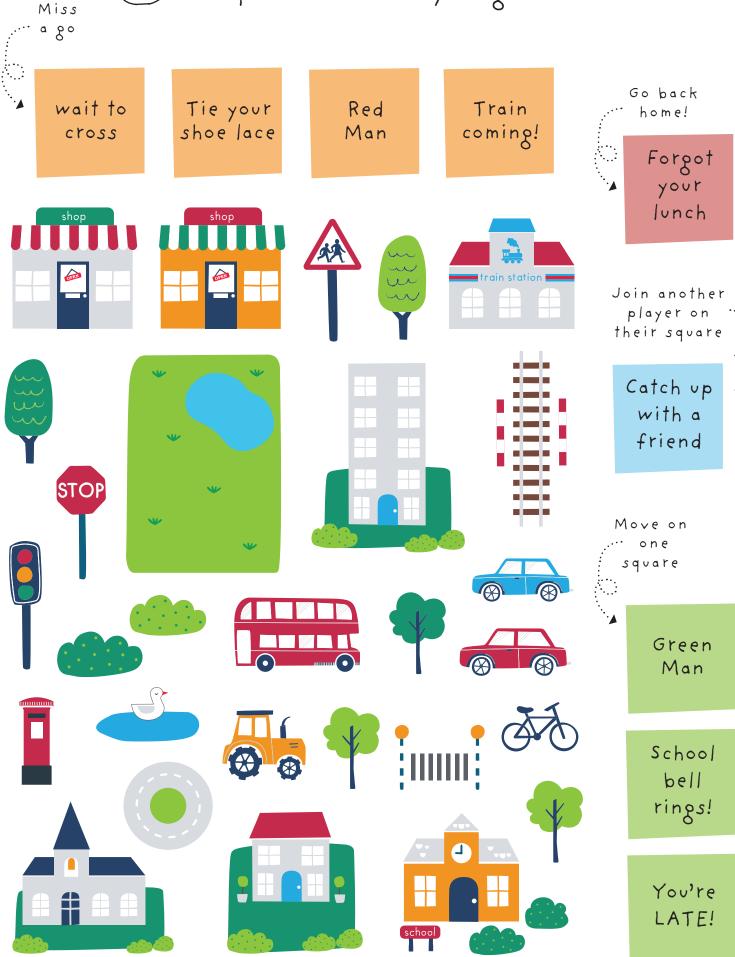

# Route to School game design challenge

Design a board game using your route to school. Players can race to get there before the bell rings! Perhaps you could add a 'wait to cross' square to miss a go or a 'forgot your lunch' to send a player back home! Don't forget to write the rules on the page provided and have fun playing! Go to p.4 for cut and stick elements.

## Use these landmarks and special squares to create your game