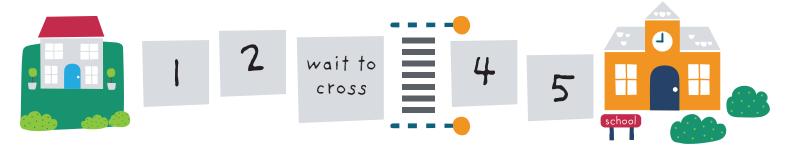

### Route to School memory challenge

It's been a while since you went to school.

Do you walk, scoot, catch a bus or drive there?

Can you try to draw a map from home to school.

Maybe you and your family could follow your route.

Does it take you to school? Did you remember everything?





## 2 Route to School map challenge



How did you do? Re-draw your map with anything you missed. Use a big sheet and you can add some landmarks from the next sheet or draw and colour your own.

# Route to School game design challenge



Design a board game using your route to school. Players can race to get there before the bell rings! Perhaps you could add a 'wait to cross' square to miss a go or a 'forgot your lunch' to send a player back home! Don't forget to write the rules on the page provided and have fun playing! Go to p.4 for cut and stick elements.





#### Cut and stick these landmarks for your map







## Use these landmarks and special squares to create your game















## Route to School game rules

This is how to play my Route to School game ...