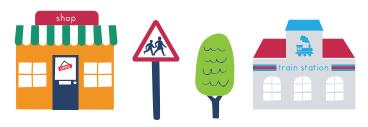

### Route to School memory challenge

It's been a while since you went to school.

Do you walk, scoot, catch a bus or drive there?

Can you try to draw a map from home to school.

Maybe you and your family could follow your route.

Does it take you to school? Did you remember everything?





## 2 Route to School map challenge



How did you do? Re-draw your map with anything you missed. Use a big sheet and you can add some landmarks from the next sheet or draw and colour your own.

# Route to School game design challenge



Design a board game using your route to school. Players can race to get there before the bell rings! Perhaps you could add a 'wait to cross' square to miss a go or a 'forgot your lunch' to send a player back home! Don't forget to write the rules on the page provided and have fun playing! Go to p.4 for cut and stick elements.





#### Cut and stick these landmarks for your map







## Use these landmarks and special squares to create your game















## Route to School game rules

This is how to play my Route to School game ...