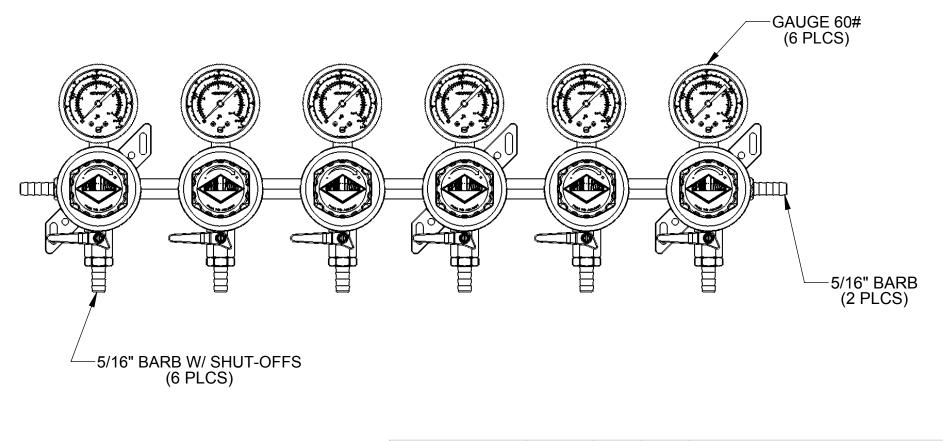

## NOTES

1. INLET/THRU: 5/16" BARB 2. OUTLETS: 5/16" BARB W/ SHUT-OFFS 3. GAUGES: 60# 4. SAFETY BLOW-OFF: 60 ± 5 PSI. 5. WORKING PRESSURE: 0-50 PSI 6. BONNETS: POLY, GOLD

| MATERIAL                                                     | DRAWN                                                                                                                                                                                                                                                                 | 0 | 8/19/09                 |                | $\bigcirc$                                             | <b>AP</b> R                  | lΤ       | F |
|--------------------------------------------------------------|-----------------------------------------------------------------------------------------------------------------------------------------------------------------------------------------------------------------------------------------------------------------------|---|-------------------------|----------------|--------------------------------------------------------|------------------------------|----------|---|
| FINISH                                                       | ENG APPR.                                                                                                                                                                                                                                                             |   |                         |                | 248 NORTH                                              | WESTERN DR. SAN ANT          |          |   |
| DIMENSIONS ARE IN INCHES<br>TOLERANCES:<br>FRACTIONAL ± 1/64 | PROPRIETARY<br>AND CONFIDENTIAL<br>THE INFORMATION CONTAINED<br>IN THIS DRAWING IS THE SOLE<br>PROPERTY OF TAPRITE-FASSCO<br>MFG., INC. ANY REPRODUCTION<br>IN PART OR AS A WHOLE WITHOUT<br>THE WRITTEN PERMISSION OF<br>TAPRITE-FASSCO MFG., INC.<br>IS PROHIBITED. |   |                         | REG S<br>5/16B | SEC BEER, 6<br>IN/THRU, 5/ <sup>/</sup><br>OFF, POLY ( | 16B ်                        | ·        |   |
| ANGULAR: MACH ± °<br>BEND ±<br>TWO PLACE DECIMAL ± 0.015     |                                                                                                                                                                                                                                                                       |   | CTION<br>ITHOUT<br>N OF | Α              | DWG.<br>T169                                           | <sup>NO.</sup><br>6ST-2N_SAL | .ES      | _ |
| THREE PLACE DECIMAL ± 0.005                                  |                                                                                                                                                                                                                                                                       |   | SCA                     | LE: 1:1        | DO NOT SCALE<br>DRAWING                                | SHEE                         | T 1 OF 1 |   |