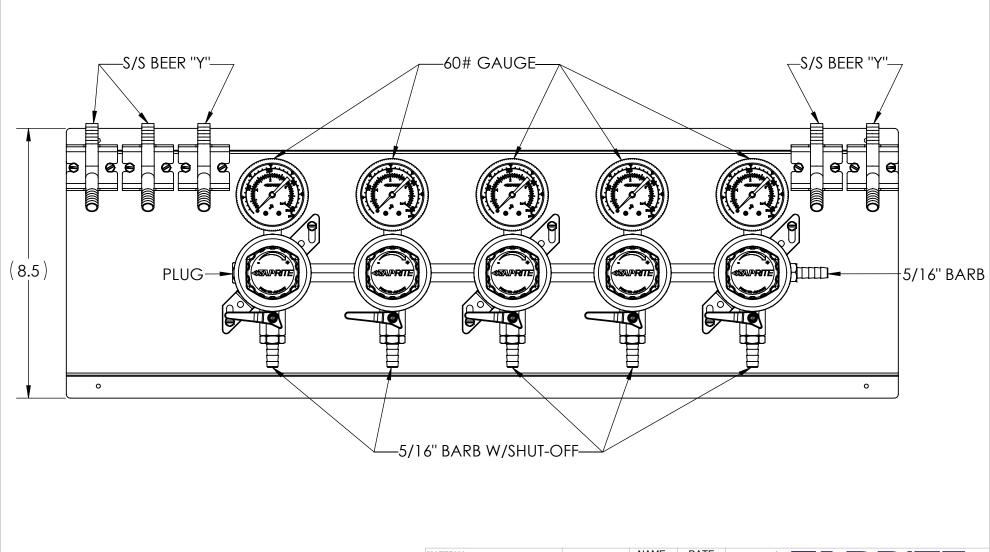

## NOTES:

- INLET: 5/16" BARB 1.
- OUTLET: 5/16"BARB W/SHUT-OFF (5 PLCS) GUAGES: 60# (5 PLCS) SAFETY BLOW-OFF 60 ±5 PSI. 2.
- 3.
- 4.
- 5.
- 6.
- WORKING PRESSURE: 0-50 PSI BONNET: POLY, GOLD S/S BEER "Y" BRACKET (5 PLCS) & 26" PANEL 7.