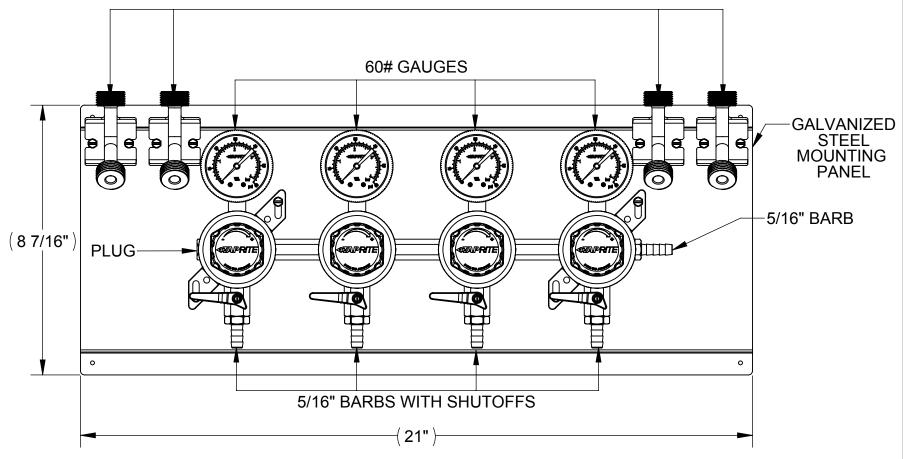

## STAINLESS STEEL BEER "Y" FITTINGS

## **NOTES:**

1. INLET: 5/16" BARB

2. OUTLETS: 5/16" BARB W/ SHUTOFF

3. GAUGES: 60# (4 EA)

4. SAFETY BLOW-OFF: 60 ± 5 PSI 5. WORKING PRESSURE: 0-50 PSI

6. POLY BONNETS WITH ADJ GOLD CAPS

| MATERIAL                 |             | NAME                        | DATE    |  |
|--------------------------|-------------|-----------------------------|---------|--|
|                          | DRAWN       | JPK                         | 08/02/1 |  |
| FINISH                   | ENG APPR.   |                             |         |  |
|                          | PRO         | PROPRIETARY                 |         |  |
| DIMENSIONS ARE IN INCHES |             | AND CONFIDENTIAL            |         |  |
|                          | THE INFORM  | THE INFORMATION CONTAINED   |         |  |
| TOLERANCES:              | IN THIS DRA | IN THIS DRAWING IS THE SOLE |         |  |
| FRACTIONAL ± 1/64        | PROPERTY O  | PROPERTY OF TAPRITE-FASSCO  |         |  |

**REG SEC BEER WM,4P4P,** 5/16B IN, 5/16B SHUTOFF, POLY GOLD, 4 X "Y's", 21" PNL

SIZE DWG. NO. **REV** A T1694STWMK\_SALES

SCALE: 1:3

DO NOT SCALE

SHEET 1 OF 1