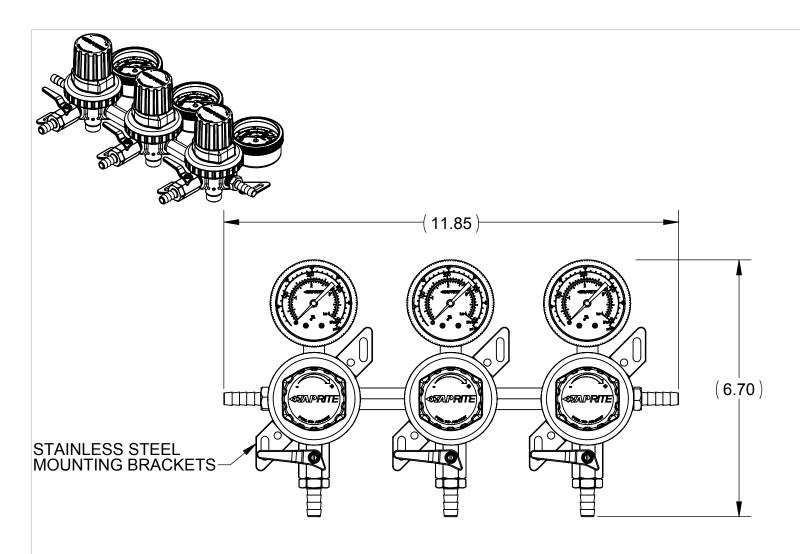

## **NOTES:**

- 1. INLET/THRU: 5/16" BARB
- 2. OUTLETS: 5/16" BARB W/ SHUTOFF
- 3. GAUGES: 60# (3 EA)
- 4. SAFETY BLOW-OFF: 60 ± 5 PSI
- 5. WORKING PRESSURE: 0-50 PSI
- 6. POLY BONNETS WITH ADJ GOLD CAPS

TITLE: REG, SEC, BEER, 3P3P, 60#, 5/16B IN/THRU, 5/16B-CV SHUTOFF, POLY, GOLD

SIZE DWG. NO. T1683STC-01\_SALES

**REV** 

SCALE: 1:2

DO NOT SCALE DRAWING

SHEET 1 OF 1