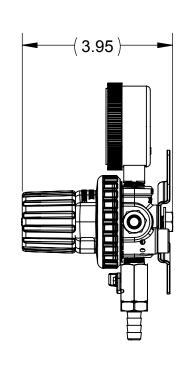

## **NOTES:**

- 1. INLET/THRU: 5/16" BARB
- 2. OUTLETS: 5/16" BARB W/ SHUTOFF
- 3. GAUGES: 60# (3 EA)
- 4. SAFETY BLOW-OFF: 60 ± 5 PSI
- 5. WORKING PRESSURE: 0-50 PSI
- 6. POLY BONNETS WITH ADJ GOLD CAPS

TITLE: REG, SEC, BEER, 3P3P, 60#, 5/16B IN/THRU, 5/16B-CV SHUTOFF, POLY, GOLD

SIZE DWG. NO. T1683STC-01\_SALES

**REV** 

SCALE: 1:2

DO NOT SCALE DRAWING

SHEET 1 OF 1