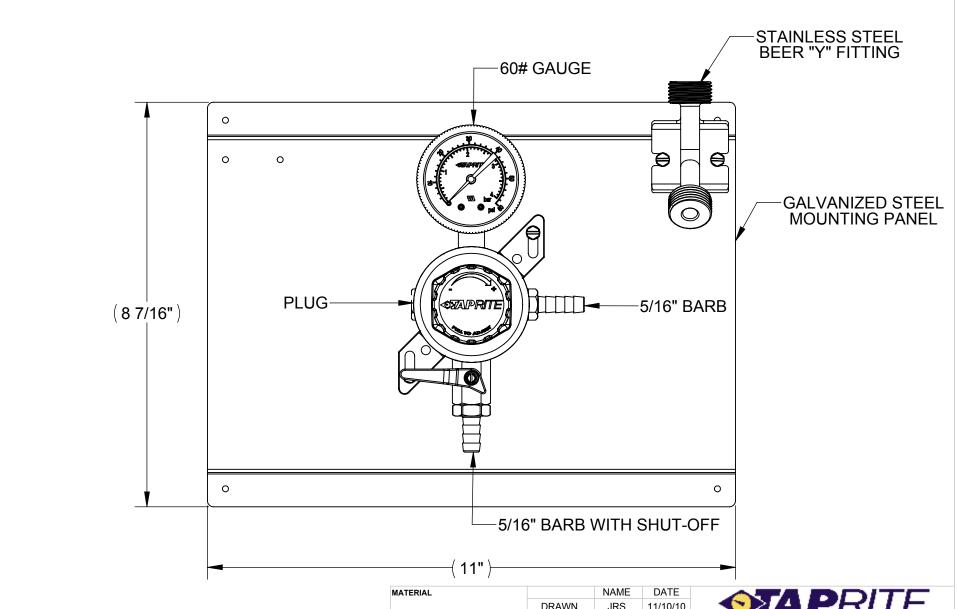

## **NOTES:**

INLET: 5/16" BARB

OUTLET: 5/16"BARB W/CV &SHUT-OFF

GUAGES: 60#

SAFETY BLOW-OFF 60 ±5 PSI. 4.

**WORKING PRESSURE: 0-50 PSI** 5.

POLY BONNET WITH ADJ GOLD CAP 6.

| MATERIAL                 |                                 | NAME | DATE     |
|--------------------------|---------------------------------|------|----------|
|                          | DRAWN                           | JRS  | 11/10/10 |
| FINISH                   | ENG APPR.                       |      |          |
| DIMENSIONS ARE IN INCHES | PROPRIETARY<br>AND CONFIDENTIAL |      |          |
| TOLERANCES:              | THE INFORMATION CONTAINED       |      |          |

FRACTIONAL ± 1/64 ANGULAR: MACH ± 1/2° BEND ± TWO PLACE DECIMAL ± 0.015 THREE PLACE DECIMAL ± 0.005

PROPERTY OF TAPRITE-FASSCO MFG., INC. ANY REPRODUCTION IN PART OR AS A WHOLE WITHOUT THE WRITTEN PERMISSION OF TAPRITE-FASSCO MFG., INC. IS PROHIBITED.

**REG SEC BEER WM 11"BD,** 60#,5/16B IN,5/16B SHTOFF, POLY, GOLD, 1-BEER Y

SIZE DWG. NO. A T1661STWMK SALES

**REV** D

SCALE: 1:2

DO NOT SCALE DRAWING

SHEET 1 OF 1