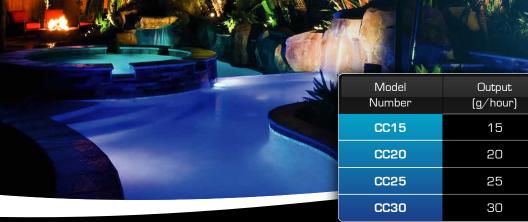

Analogue Time Clock

Pool Size (L)

Temperate Climate

60.000

80,000

100,000

150,000

External Reset Switch

## THE SALT WATER CHLORINATION ADVANTAGE

Pool Size (L)

Tropical Climate

35.000

50,000

60,000

80.000

- Irritation to the eyes and ears is eliminated
- Unpleasant taste and odour is greatly reduced
- No more expensive and hazardous liquid chlorine
- Fully automatic chlorination
- Sparkling clear pool water every day
- Suitable for all pool surfaces