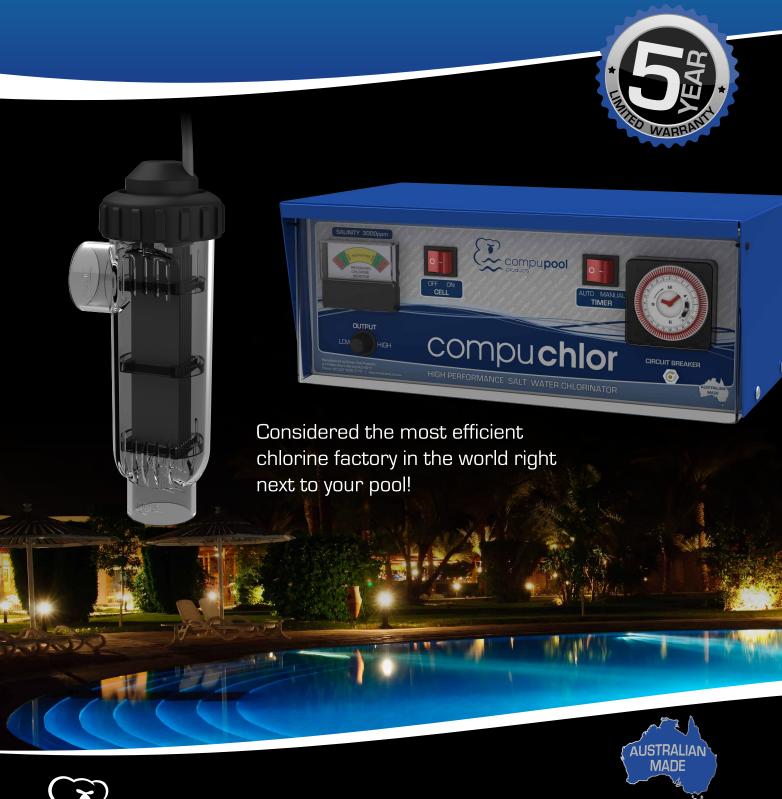

## compuchlor

CC Series, Residential Salt Water Chlorinator

'Technology in Harmony with Nature'

www.compupool.com.au

Utilising the Compu-Chlor tried and tested technology formulated over 35 years of manufacturing and production, the new Compu-Chlor CC range boasts improvements in performance and usability, with low salinity technology, variable chlorine output and a new compact Cell Housing.

## The CC~Series

- Low Salinity of 3000PPM
- Fully variable chlorine output control
- Updated modern aesthetic
- Simple to use analogue time clock, with battery back-up version optional
- Fully weather protected Power Module
- Automatic operation, even when the home owner is away
- Simple and easy installation into new and existing pools
- Analogue durability and robustness for long lasting performance
- Traditional "L" configuration Cell Housing provides multiple installation options
- · Heavy duty electrolytic plate
- Designed and manufactured in Australia
- Four model sizes available to cover all residential applications
- 5 Year Warranty, 2 years full, 3 years pro-rata

## **HOW DOES IT WORK?**

Salt is added to the pool water at 0.3% salt content. This slightly salinated water then passes through an electrolytic cell and this produces chlorine gas, which prevents algae and purifies the pool water.