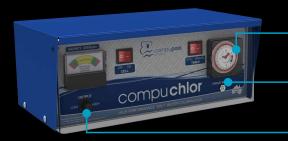

Analogue Time Clock

Pool Size (L)

Temperate Climate

60.000

80,000

100,000

150,000

External Reset Switch

Variable Output Dial to increase or decrease chlorine output

50mm Pipe Connections for Unrestricted Flow