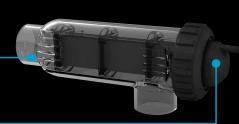

Variable Output Dial to increase or decrease chlorine output

50mm Pipe Connections for Unrestricted Flow