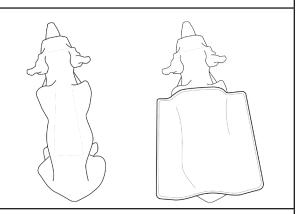

# FITTING INSTRUCTIONS

- Before using, please review the instructions included with the EMpower Device.
- 2. With the dog in a laying position, drape the blanket over the body to fully covering the desired treatment area.

- Attach the EMpower Device to the blanket directly above the desired treatment site. The treatment site will vary depending on your dog's condition.
- 4. Turn the EMpower Device and leave on for the full duration of the recommended two-hour treatment.