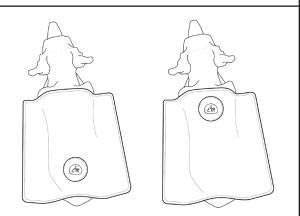

- Attach the EMpower Device to the blanket directly above the desired treatment site. The treatment site will vary depending on your dog's condition.
- 4. Turn the EMpower Device and leave on for the full duration of the recommended two-hour treatment.

NOTE: EMpower Device may be attached to the underside of the EMbed and placed in a dog bed or area where the dog rests or sleeps .