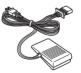

## Whats in the box:

Buttonhole foot "A"

Zipper foot "I"

Zigzag foot "J"
(on machine)

Foot controller

Contact:

Bobbin (×4) (One is on machine)

Instructional DVD