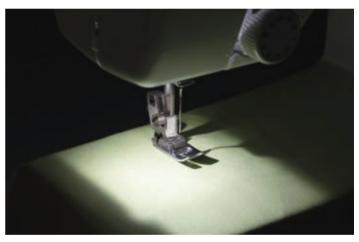

hine

Compact and easy to use sewing and mending machine. Featuring a wide range of stitches and free arm conversion.



**LED Lighting** 



**Top Load Bobbin** 



4-Step Buttonhole



14 Built-in stitches





| Features at a glance      | AS1430S |
|---------------------------|---------|
| Built-in stitches         | 14      |
| Automatic needle threader | ×       |
| Top load bobbin           | ✓       |
| LED light                 | ✓       |
| Auto set stitch length    | ✓       |
| Auto set stitch width     | ✓       |
| Button hole               | 4 step  |
| Drop feed                 | ×       |
| Free arm                  | ✓       |
| Maximum stitch width      | 5mm     |
| Maximum stitch length     | 4mm     |
| Instructional DVD         | ✓       |

## AS1430S 14 Stitches





LED lighting for easy viewing

## Whats in the box:



Buttonhole foot "A"





Zipper foot "I"





Zigzag foot "J"
(on machine)



Foot controller

Contact:



Bobbin (×4) (One is on machine)



Instructional DVD



BROTHER INDUSTRIES, LTD. http://www.brother.com.my

NAGOYA, JAPAN

Customer Care Line 03-7884 9999 / Email: atyourside@brother.com.my