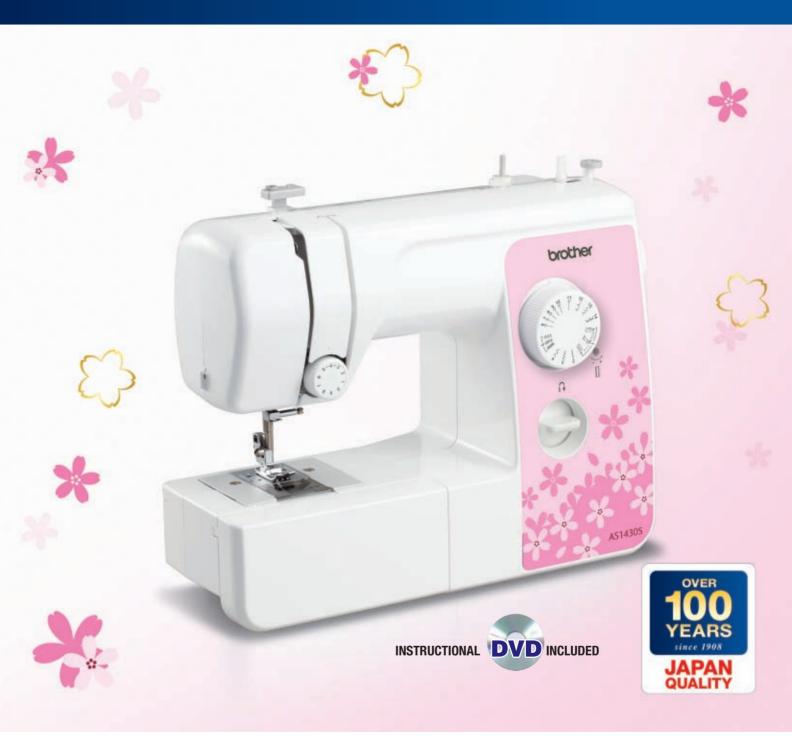

## AS1430S Portable Free Arm

Portable Free Arm
Sewing Machine

Compact and easy to use sewing and mending machine. Featuring a wide range of stitches and free arm conversion.

**LED Lighting** 

**Top Load Bobbin** 

## AS1430S 14 Stitches

LED lighting for easy viewing