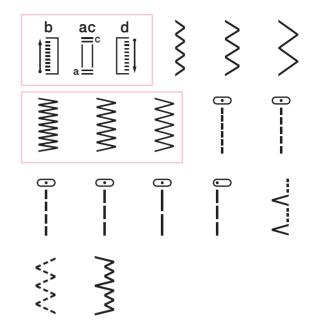

4-Step Buttonhole

14 Built-in stitches

| Features at a glance      | AS1430S |
|---------------------------|---------|
| Built-in stitches         | 14      |
| Automatic needle threader | ×       |
| Top load bobbin           | ✓       |
| LED light                 | ✓       |
| Auto set stitch length    | ✓       |
| Auto set stitch width     | ✓       |
| Button hole               | 4 step  |
| Drop feed                 | ×       |
| Free arm                  | ✓       |
| Maximum stitch width      | 5mm     |
| Maximum stitch length     | 4mm     |
| Instructional DVD         | ✓       |