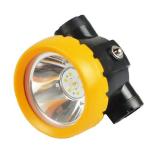

# **Description**

The Extreme LED Mining Cap Lamp is a portable and cordless led rechargeable mining cap lamp, small, compact and perfect for any mining industry. Best mining headlamps South Africa. Huge improvement from, but also inspired by the first mining headlamps.

It has a 1W high-powered Led. It has two sets of light sources, the first is the main-auxiliary, the second light source is the auxiliary light source, which acts as the backup light when the first light source malfunctions.