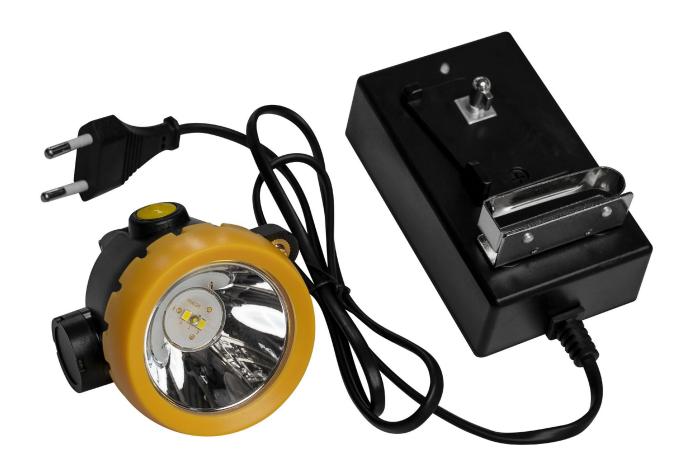

#### **Charger - INCLUDED**

Normal charging voltage is 4.2V. The indicator light on the charger will display green in colour, when the battery is fully charged.

| Specifications          |                                 |                      |           |
|-------------------------|---------------------------------|----------------------|-----------|
| Product Code            | EL2003                          | Wattage              | 1         |
| Lumen                   | 150lm                           | IP Rating            | IP65      |
| Power Source            | Rechargeable Integrated Battery | Run Times            | >20 Hours |
| Battery Type            | Li-ion Battery                  | <b>Charging Time</b> | 8 Hours   |
| <b>Battery Capacity</b> | 2.4 Ah                          | Beam Distance        | 80 Metres |

## What's In The Box

- 1 x Cap Lamp with built in battery
- 1 x Clip in Charger