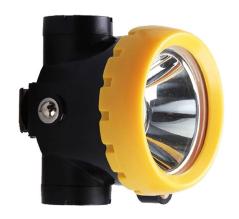

# **Description**

The Extreme LED Mining Cap Lamp is a portable and cordless led rechargeable mining cap lamp, small, compact and perfect for any mining industry. Best mining headlamps South Africa. Huge improvement from, but also inspired by the first mining headlamps.

It has a 1W high-powered Led. It has two sets of light sources, the first is the main-auxiliary, the second light source is the auxiliary light source, which acts as the backup light when the first light source malfunctions.