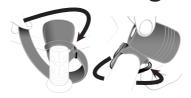

## **Mounting**

- Mount battery onto stem
- Mount light
   O-Rings use small / large O-Ring, or

Quick Release Bracket - use thin / thick rubber shims

- Ensure battery & light are mounted securely before EVERY ride
- Never blind oncoming traffic
- Clean with damp cloth only
- Never submerse or pressure spray clean
- Always ensure proper air flow Light will dim when too hot