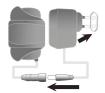

# **Charging**

- Connect 8.4V battery and charger
- Plug charger into wall socket
- Switch wall socket ON LED on charger shows:
   Red - Charging

**Green** - Fully charged Charging time: 6 Hrs

- Always charge battery before storage
- Never leave charging battery unattended