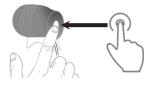

### **Modes**

- Press & Hold For 3 Sec: ON
- Press Once for:

Double Click: PULSE

Press & Hold For 3 Sec: OFF