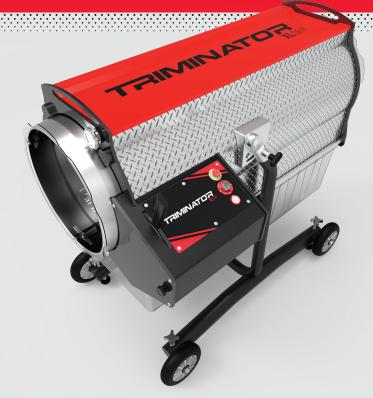

# TRIMINATOR® XL DRY SPECIFICATIONS

# **MACHINE SPECS**

HEIGHT 54.3 INCHES
WIDTH 33.7 INCHES
LENGTH 47.8 INCHES
WEIGHT 225 POUNDS

AC VOLTAGE 120 V

AMPS REQUIRED DEDICATED 20A CIRCUIT

POUNDS/HOUR UP TO 60

WARRANTY 2 YEAR

#### **KEY FEATURES**

## RAPID LOADING

Lock and load pivot system streamlines production for rapid throughput and unloading.

# TOOL FREE DISASSEMBLY

Lever release system lets you remove drum with ease.